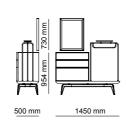

# \_ERA FINISHES | American Walnut, Thermo Oak TRAVERTINE GLASSES | Fusion Glass, Bronze Glass METALS | Brush Gold \_EDESSA FINISHES | American Walnut, Intra Oak TRAVERTINE GLASSES | Bronze Glass METALS | Bronze Metal 515 mm 500 mm 1000 mm 2758 mm 1752 mm 2700 mm 500 mm 1000 mm 428 mm \_ODEON 405 mm