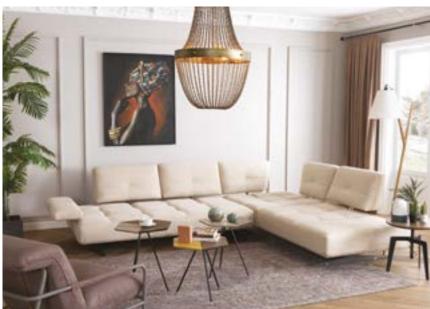

\_ERA SOFA SET

Era offers open elements with which to create chaises longues or poufs that can be arranged alongside the composition or used as free-standing elements, also for the centre of the room. The conjoining rectangular or trapezoidal elements feature innovative wood trays on which to place all kinds of objects.

\_pg.14

Era is a system of modular sofas featuring rigorous shapes. A design marked by geometrical lines, based on mix & match modular elements that came together in linear, angular compositions or with the addition of hanging trapezoidal or rectangular elements in unusual and highly appealing configurations.