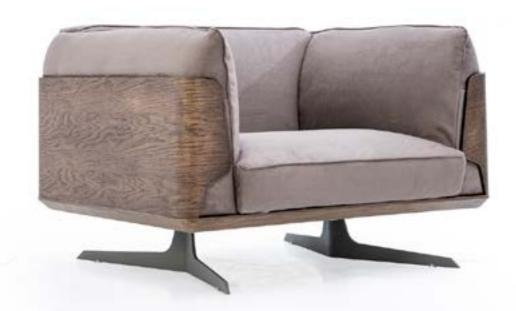

\_GAMMA SOFA SET

\_GAMMA SOFA SET

大変ないのできない。 でいるまからないできない

### EXCELLENT HARMONY OF WOOD&FABRIC

Gamma sofa, which has special design with wooden frame and wooden papel, is a product with the richest materials in the industry. In addition to the design in the triangle of wood, metal and goose feathers, it provides you with comfort.