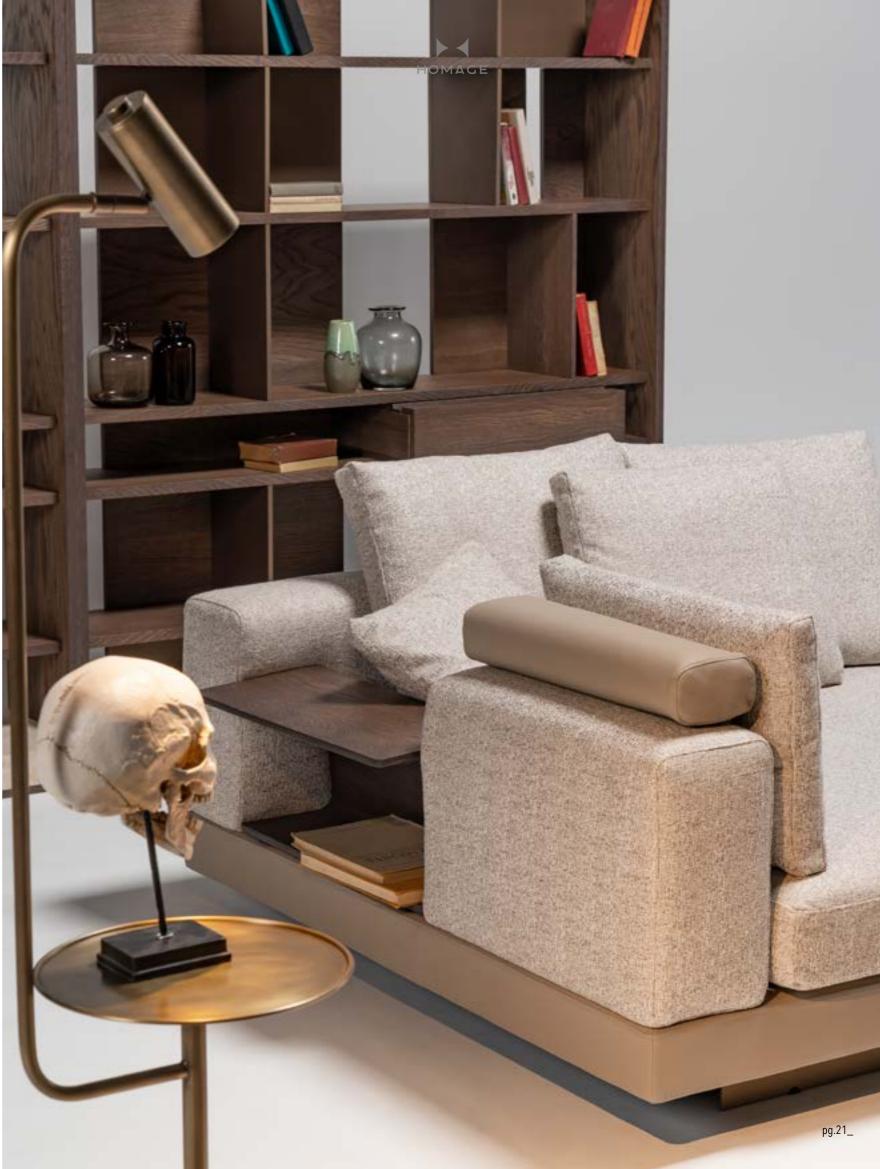

\_EDESSA SOFA SET

**LOUNGE WITH ARM & FLAP | W170** - H 79 - D 172 cm

CENTRAL MODUL | W166 - H 79 - D 118 cm

4 SEATER WITH ARM & FLAP | W297 - H 79 - D 118 cm

THE DOORS OF YOUR
PRIVATE HOMES. ODEO HAS
A LIVELY, BEAUTIFUL, INTELLIGENT,
PRACTICAL, SPECIAL DESIGN, FUTURISTIC,
SPARKLING, SEDUCTIVE AND UNIQUE SPIRIT. IT
HAS BEEN PRESENTED TO YOU TO GIVE YOU IDEAS,
DESIRES. THANKS TO ODEON, YOU CAN FULFILL
YOUR WISH WHENEVER YOU WANT. WHATEVER
YOUR ROOM PLAN, WHATEVER SQUARE METER
YOU HAVE, ODEON HAS BEEN DEVELOPED
TO MAKE EVERY DAY EASIER. IT WAS DESIGNED FROM INSPIRATION FROM
THE SPLENDOR OF
NATURE.