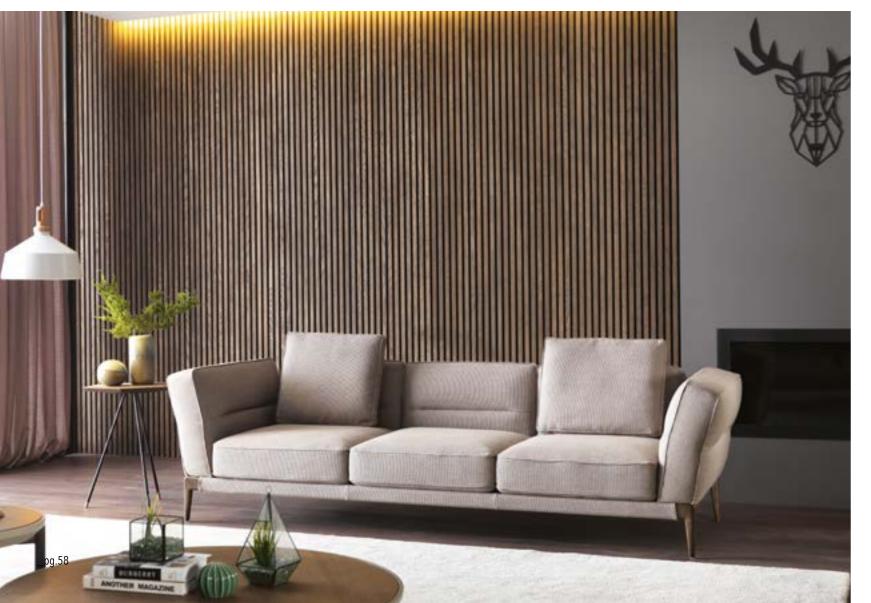

3' | W 250 - H 62 - D 95 • 2' | W 210 - H 62 - D 95 • 1' | W 105 - H 62 - D 95 cm

Corner 3' | W 210 - H 62 - D 95 • Corner 2' | W 105 - H 62 - D 95 cm

FIND THE PEOPLE AND PLACES THAT MAKE YOU FEEL AT HOME. FIND THE ONES WHO TAKE CARE OF YOUR SOUL AND MAKE YOU FEEL LIKE YOU CAN BE COMPLETELY YOURSELF AROUND THEM. FIND THE PLACES WHERE YOU FEEL AT PEACE, THE PLACES THAT YOU COULD SPEND FOREVER WANDERING AND EXPLORING. FIND THE PLACES THAT MAKE YOU WANT TO SEE EVEN MORE OF THE WORLD AND THE ONES THAT MAKE YOU HAPPY TO BE ALIVE... LIGNA CREATES THIS PLACE FOR YOU.

\_LIGNA SOFA SET

Ligna sofa, a unique design in which the most beatiful fabrics combine with an excellent craftmanship. The best place that you can spend time only with yourself and your loved people within the daily chaos.

### COMFORTABLE & MODERN LIVING SPACE

Standing out with its plain and dynamic structure, Ligna Sofa offers comfort in every respect with its different seating options.

It has a design that does not break with the integrity with its disassembled wooden leg structure. Ligna Armchair, which has an ageless design, was designed for those who want a comfortable and modern living space.

3' | W 300 - H 80 - D 100 • Relax' | W 180 - H 80 - D 100 cm

\_pg.65\_

For those who go on A JOURNEY TO REACH EXCELLENCE. THERE IS NO DIFFUCULTY.FOR THEM ,EVERY TAKEN STEP MEANS DISCOVERING NEW BEAUTIES. SEEING THE WORLD FROM ANOTHER WINDOW AND EXPERIENCE EMOTIONS WHICH WAS NOT FELT BEFORE. WHEN AESTHETIC AND COMFORT ARE IN QUESTION, YOUR DREAMS ARE UNLIMITED. AN ELEGANT RESULT IS OBTAINED WITH THE ADMIRABLE AESTHETIC AND REASONED FUNCTIONALITY.