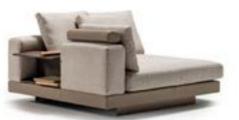

2' WITH TABLE | W 206 - H 79 - D 103 cm

1' | W125 - H 79 - D 103 cm

3' | W226 - H 79 - D 103 cm

\_pg.16

LIGHT IS INHERENT FOR SOME. THEY DON'T MAKE AN EFFORT TO LOOK DIF-FERENT, MAGNIFICENT; BE-CAUSE THEY ARE NATURAL BORN DIFFERENT, EVERY WHERE YOU LOOK AT YOU CAN SEE THEM. LIKE A STAR CROWNING THE SKY IN THE NIGHTS, A DEW-DROP ADORNING A LEAF OR LIKE THE HEART OF A PRECIOUS DIAMOND. THEY GIVE A QUITE DIFFERENT MEANING TO GRACE. Exactly like edessa, GIVING NEW MEANINGS TO YOUR LIFE, BRINGING YOUR HOME TOGETHER WITH LIGHT OF GRACE AND ELEGANCE. EDESSA WAS DESIGNED BY INSPIRATION FROM THE MACNIFIENCE OF NATURE.

\_EDESSA SOFA SET

**LOUNGE WITH ARM & FLAP | W170** - H 79 - D 172 cm

CENTRAL MODUL | W166 - H 79 - D 118 cm

4 SEATER WITH ARM & FLAP | W297 - H 79 - D 118 cm

THE DOORS OF YOUR
PRIVATE HOMES. ODEO HAS
A LIVELY, BEAUTIFUL, INTELLIGENT,
PRACTICAL, SPECIAL DESIGN, FUTURISTIC,
SPARKLING, SEDUCTIVE AND UNIQUE SPIRIT. IT
HAS BEEN PRESENTED TO YOU TO GIVE YOU IDEAS,
DESIRES. THANKS TO ODEON, YOU CAN FULFILL
YOUR WISH WHENEVER YOU WANT. WHATEVER
YOUR ROOM PLAN, WHATEVER SQUARE METER
YOU HAVE, ODEON HAS BEEN DEVELOPED
TO MAKE EVERY DAY EASIER. IT WAS DESIGNED FROM INSPIRATION FROM
THE SPLENDOR OF
NATURE.