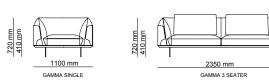

4' | W 280 - H 70 - D 100 • 3' | W 250 - H 70 - D 100 • 2' | W 220 - H 70 - D 100 • 1' | W 90 - H 70 - D 100 cm

THE PLACES, WHERE YOU FEEL GOOD, ARE ALSO THE PLACES WHERE YOU WILL SPEND THE MOST TIME.APPROPRIATING YOUR LIVING SPACES AND ENRICHING THEM WITH YOUR PERSONAL PLEASURE AND EXPERIANCE INCREASE THE SENSE OF BELONGING IN OUR LIVING SPACES. YOU WILL REACH A STATE OF COMFORT AND HARMONY WITH GAMMA. IT WILL GIVES NEW MEANINGS TO YOUR LIFE, BRINGING YOUR HOME TOGETHER WITH LIGHT OF GRACE AND ELEGANCE. GAMMA WAS DESIGNED BY INSPIRATION FROM THE MAGNIFIENCE OF NATURE.

\_GAMMA SOFA SET

\_GAMMA SOFA SET

大変ないのできない。 でいるまからないできない

### EXCELLENT HARMONY OF WOOD&FABRIC

Gamma sofa, which has special design with wooden frame and wooden papel, is a product with the richest materials in the industry. In addition to the design in the triangle of wood, metal and goose feathers, it provides you with comfort.