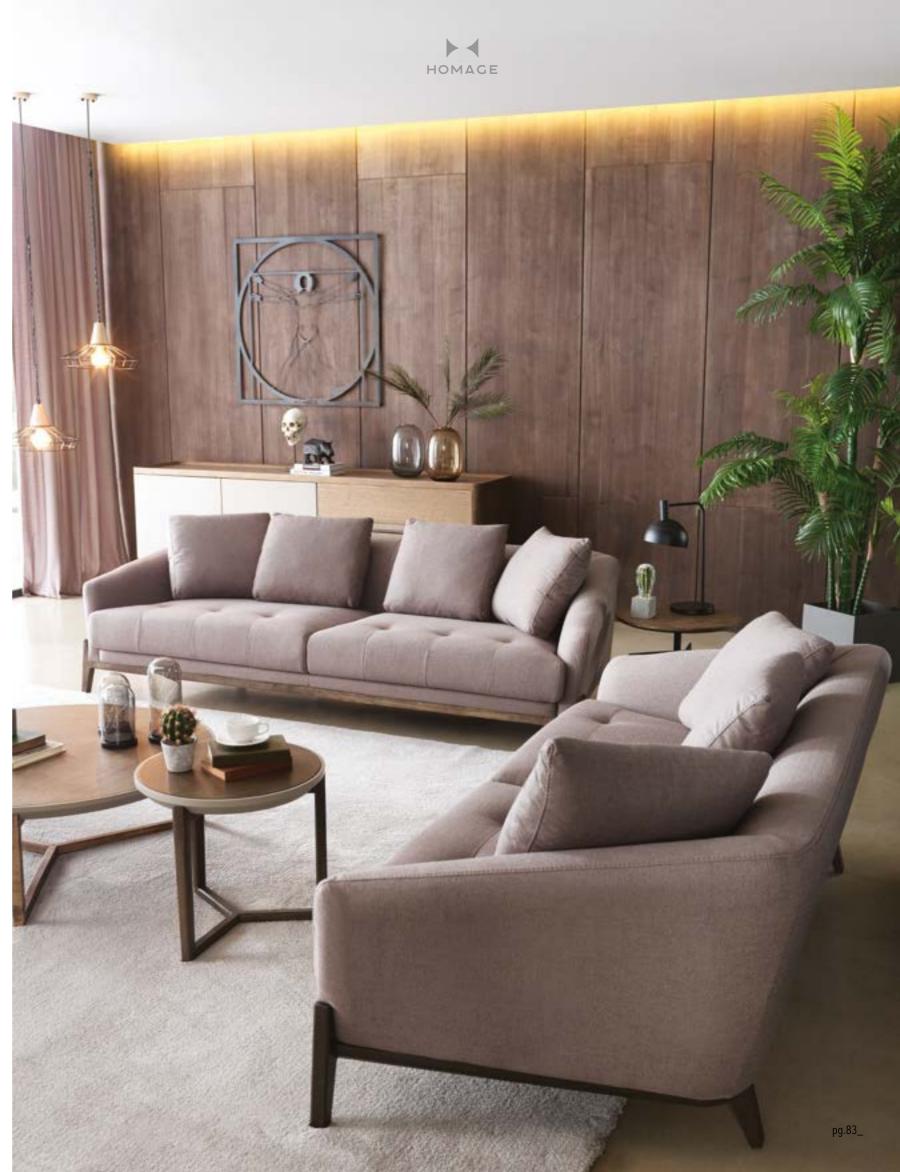

85 cm | W 85 - H 87 - D 100 • Corner' | W 100 - H 87 - D 100 • 2' | W 170 - H 87 - D 100 • 3' | W 205 - H 87 - D 100 cm

\_pg.81\_

FEELING
COMFORTABLE AT
HOME IS EVERYBODY'S DESIRE
SO IN ORDER TO GET THAT SENSE FOR
YOU WE ARE CIVING UTMOST ATTENTION
TO YOUR FURNITURES DESIGN, FUNCTION AND
THEIR COLOR. THE PERFECT SYNTHESIS BETWEEN
DESIGN CONTENT AND STRUCTURAL SOLIDITY. OTTO
EPITOMISES THE WARMTH OF YESTERDAY'S DESIGN
EXPRESSED IN THE LANGUAGE OF TODAY.
IT OFFERS PURE FORMS, FREE FROM EXCESSIVE DECORATIVE ELEMENTS, IN WHICH
PRACTICALITY IS THE PREVALENT
FEATURE. OTTO HAS TRULY
EYE-CATCHING STYLE.

\_OTTO SOFA SET

Otto, the modernized version of Scandinavian design, offers you a comfortable sitting area with its goose feather recline. It promises a comfortable and peaceful living space with its special color options, wooden leg design and modern design.