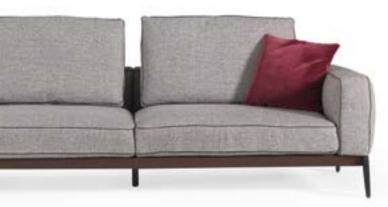

\_LIMA SOFA SET

### COMFORTABLE & MINIMAL DESIGN

The Lima sofa, which is free from complexity and where simplicity is at the forefront, stands out with its comfort as well as its minimal design. The leather detail on the lower parts of the seat, as a whole with its elegant foot design.

3' | W 250 - H 62 - D 95 • 2' | W 210 - H 62 - D 95 • 1' | W 105 - H 62 - D 95 cm

Corner 3' | W 210 - H 62 - D 95 • Corner 2' | W 105 - H 62 - D 95 cm

FIND THE PEOPLE AND PLACES THAT MAKE YOU FEEL AT HOME. FIND THE ONES WHO TAKE CARE OF YOUR SOUL AND MAKE YOU FEEL LIKE YOU CAN BE COMPLETELY YOURSELF AROUND THEM. FIND THE PLACES WHERE YOU FEEL AT PEACE, THE PLACES THAT YOU COULD SPEND FOREVER WANDERING AND EXPLORING. FIND THE PLACES THAT MAKE YOU WANT TO SEE EVEN MORE OF THE WORLD AND THE ONES THAT MAKE YOU HAPPY TO BE ALIVE... LIGNA CREATES THIS PLACE FOR YOU.