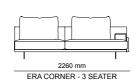

\_ERA SOFA SET

Era offers open elements with which to create chaises longues or poufs that can be arranged alongside the composition or used as free-standing elements, also for the centre of the room. The conjoining rectangular or trapezoidal elements feature innovative wood trays on which to place all kinds of objects.

\_pg.14

Era is a system of modular sofas featuring rigorous shapes. A design marked by geometrical lines, based on mix & match modular elements that came together in linear, angular compositions or with the addition of hanging trapezoidal or rectangular elements in unusual and highly appealing configurations.

2' WITH TABLE | W 206 - H 79 - D 103 cm

1' | W125 - H 79 - D 103 cm

3' | W226 - H 79 - D 103 cm

\_pg.16

LIGHT IS INHERENT FOR SOME. THEY DON'T MAKE AN EFFORT TO LOOK DIF-FERENT, MAGNIFICENT; BE-CAUSE THEY ARE NATURAL BORN DIFFERENT, EVERY WHERE YOU LOOK AT YOU CAN SEE THEM. LIKE A STAR CROWNING THE SKY IN THE NIGHTS, A DEW-DROP ADORNING A LEAF OR LIKE THE HEART OF A PRECIOUS DIAMOND. THEY GIVE A QUITE DIFFERENT MEANING TO GRACE. Exactly like edessa, GIVING NEW MEANINGS TO YOUR LIFE, BRINGING YOUR HOME TOGETHER WITH LIGHT OF GRACE AND ELEGANCE. EDESSA WAS DESIGNED BY INSPIRATION FROM THE MACNIFIENCE OF NATURE.