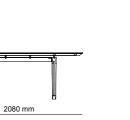

# \_ERA FINISHES | American Walnut, Thermo Oak TRAVERTINE GLASSES | Fusion Glass, Bronze Glass METALS | Brush Gold \_EDESSA FINISHES | American Walnut, Intra Oak TRAVERTINE GLASSES | Bronze Glass METALS | Bronze Metal 515 mm 500 mm 1000 mm 2758 mm 1752 mm 2700 mm 500 mm 1000 mm 428 mm \_ODEON 405 mm