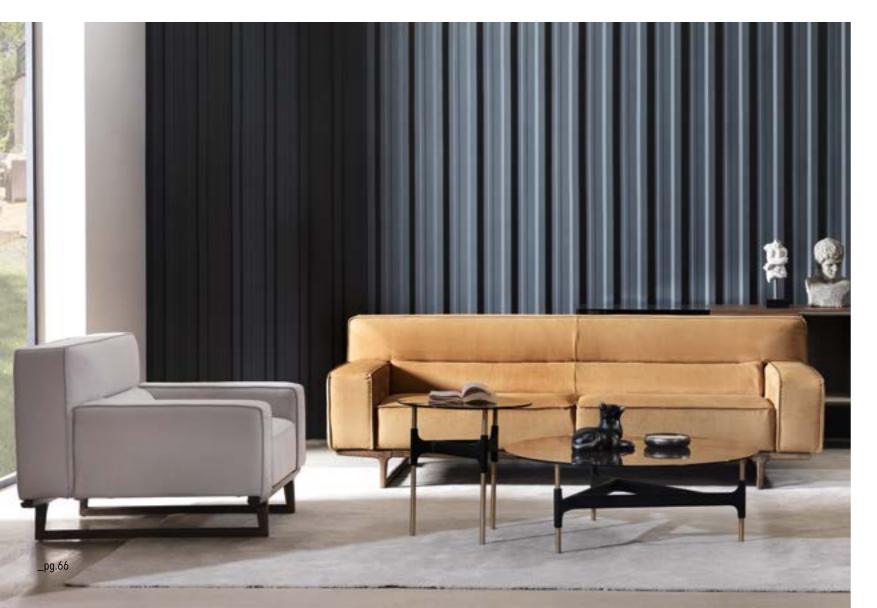

3' | W 235 - H 71 - D 96 • 2' | W 201 - H 71 - D 96 • 1' | W 112 - H 71 - D 96 cm

\_pg.86

\_ CRAFT SOFA SET

# FOCUS ON THE ESSENTIAL

Get rid of the excess in your life and focus on the essential. Craft, which is a more comfortable seating area with its special back and arm mechanism, takes your room out of being messy and tiring with its balanced design.

Metal legs add a modern and minimalist look to the product.

 $85\,cm\,|\,W\,85\,-\,H\,85\,-\,D\,104\,\bullet\,Corner\,|\,W\,104\,-\,H\,85\,-\,D\,104\,\bullet\,3'\,|\,W\,205\,-\,H\,85\,-\,D\,104\,\bullet\,2'\,|\,W\,145\,-\,H\,85\,-\,D\,104\,cm$ 