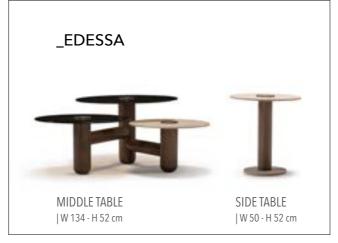

\_EDESSA SOFA SET

**LOUNGE WITH ARM & FLAP | W170** - H 79 - D 172 cm

CENTRAL MODUL | W166 - H 79 - D 118 cm

4 SEATER WITH ARM & FLAP | W297 - H 79 - D 118 cm

THE DOORS OF YOUR
PRIVATE HOMES. ODEO HAS
A LIVELY, BEAUTIFUL, INTELLIGENT,
PRACTICAL, SPECIAL DESIGN, FUTURISTIC,
SPARKLING, SEDUCTIVE AND UNIQUE SPIRIT. IT
HAS BEEN PRESENTED TO YOU TO GIVE YOU IDEAS,
DESIRES. THANKS TO ODEON, YOU CAN FULFILL
YOUR WISH WHENEVER YOU WANT. WHATEVER
YOUR ROOM PLAN, WHATEVER SQUARE METER
YOU HAVE, ODEON HAS BEEN DEVELOPED
TO MAKE EVERY DAY EASIER. IT WAS DESIGNED FROM INSPIRATION FROM
THE SPLENDOR OF
NATURE.