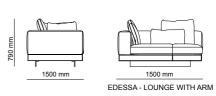

\_EDESSA SOFA SET

**LOUNGE WITH ARM & FLAP | W170** - H 79 - D 172 cm

CENTRAL MODUL | W166 - H 79 - D 118 cm

4 SEATER WITH ARM & FLAP | W297 - H 79 - D 118 cm

THE DOORS OF YOUR
PRIVATE HOMES. ODEO HAS
A LIVELY, BEAUTIFUL, INTELLIGENT,
PRACTICAL, SPECIAL DESIGN, FUTURISTIC,
SPARKLING, SEDUCTIVE AND UNIQUE SPIRIT. IT
HAS BEEN PRESENTED TO YOU TO GIVE YOU IDEAS,
DESIRES. THANKS TO ODEON, YOU CAN FULFILL
YOUR WISH WHENEVER YOU WANT. WHATEVER
YOUR ROOM PLAN, WHATEVER SQUARE METER
YOU HAVE, ODEON HAS BEEN DEVELOPED
TO MAKE EVERY DAY EASIER. IT WAS DESIGNED FROM INSPIRATION FROM
THE SPLENDOR OF
NATURE.