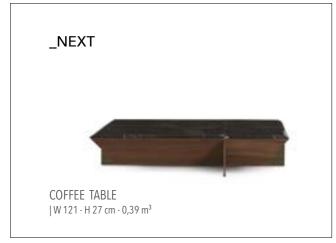

\_NEXT SOFA SET

## ELEGANT, MINIMAL & INNOVATIVE

While the metal legs with its specially produced coating offers a retro look to the Next Sofa, the sitting area where sponge and goose feathers meet promises you perfect comfort.

4' | W 280 - H 70 - D 100 • 3' | W 250 - H 70 - D 100 • 2' | W 220 - H 70 - D 100 • 1' | W 90 - H 70 - D 100 cm

THE PLACES, WHERE YOU FEEL GOOD, ARE ALSO THE PLACES WHERE YOU WILL SPEND THE MOST TIME.APPROPRIATING YOUR LIVING SPACES AND ENRICHING THEM WITH YOUR PERSONAL PLEASURE AND EXPERIANCE INCREASE THE SENSE OF BELONGING IN OUR LIVING SPACES. YOU WILL REACH A STATE OF COMFORT AND HARMONY WITH GAMMA. IT WILL GIVES NEW MEANINGS TO YOUR LIFE, BRINGING YOUR HOME TOGETHER WITH LIGHT OF GRACE AND ELEGANCE. GAMMA WAS DESIGNED BY INSPIRATION FROM THE MAGNIFIENCE OF NATURE.