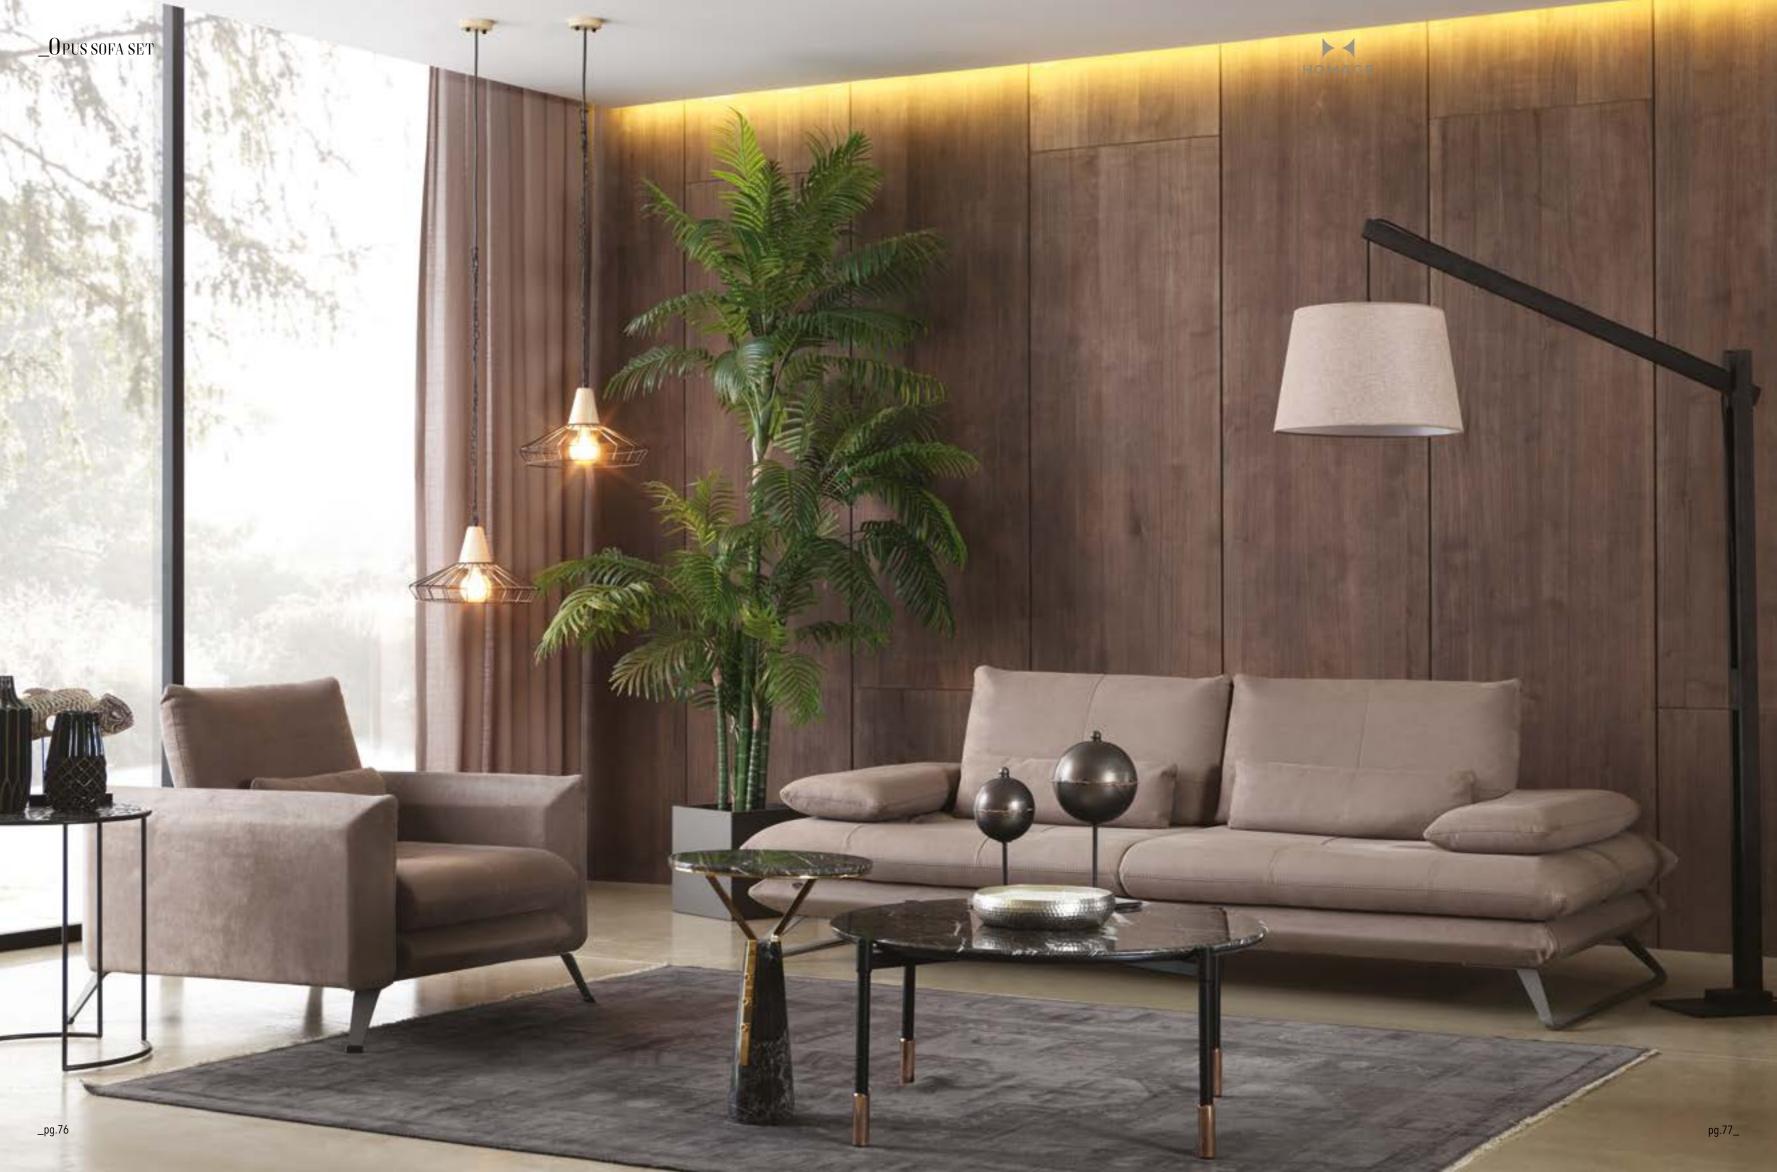

3' | W 274 - H 85 - D 97 • Relax' | W 252 - H 85 - D 97 cm

\_pg.72

ROOMS
TRANSFORMED BY
TIME THAT STILL EXPRESS
THEIR EXCEPTIONAL ARCHITECTURAL
VALUE, BECOMING TRUE "CONTAINERS
OF BEAUTY". FURNISHINGS IN PERFECT
HARMONY WITH THE PAST AND THE PRESENT,
THAT TELL STORIES AND EXPRESS EMOTION. THE
WATCHWORD FOR THIS DREAMLIKE ITINERARY
IS ELEGANCE. EXACTLY LIKE OPUS, GIVING NEW
MEANINGS TO YOUR LIFE, BRINGING YOUR HOME
TOGETHER WITH LIGHT OF GRACE AND
ELEGANCE. OPUS WAS DESIGNED BY
INSPIRATION FROM THE MAGNI-

FIENCE OF NATURE.

\_OPUS SOFA SET

# PERFECT BLEND OF COMFORT& TECHNOLOGY

Opus, which comfort is at the forefront, has a geometric design. Thanks to its special back and arm mechanism, it offers you a wider sitting area.

Special matte metal legs provide a perfect composition. Opus proves itself to you in every way.

Opus. Design and style are important for ones who know what to want. But comfort is important as well... So we designed a special product for you considering all your needs. You can easily create more qualified ambiance for your home thanks to details that facilitates your life.

85 cm | W 85 - H 87 - D 100 • Corner' | W 100 - H 87 - D 100 • 2' | W 170 - H 87 - D 100 • 3' | W 205 - H 87 - D 100 cm

\_pg.81\_

FEELING
COMFORTABLE AT
HOME IS EVERYBODY'S DESIRE
SO IN ORDER TO GET THAT SENSE FOR
YOU WE ARE CIVING UTMOST ATTENTION
TO YOUR FURNITURES DESIGN, FUNCTION AND
THEIR COLOR. THE PERFECT SYNTHESIS BETWEEN
DESIGN CONTENT AND STRUCTURAL SOLIDITY. OTTO
EPITOMISES THE WARMTH OF YESTERDAY'S DESIGN
EXPRESSED IN THE LANGUAGE OF TODAY.
IT OFFERS PURE FORMS, FREE FROM EXCESSIVE DECORATIVE ELEMENTS, IN WHICH
PRACTICALITY IS THE PREVALENT
FEATURE. OTTO HAS TRULY
EYE-CATCHING STYLE.