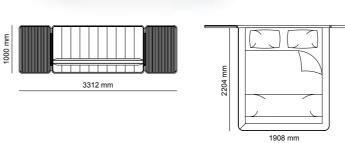

mm 428 mm \_ODEON 405 mm

1500 mm

1500 mm

2900 mm



# \_DINING ROOMS | TECHNICAL DETAILS

# $\_B {\tt EDROOMS} \ | \ {\tt TECHNICAL \ DETAILS}$



# \_OTTO

FINISHES | Fumo Oak, Grey Oak, Bianco, Dune, Sahara, Ombra, Beige, Platinum, Melanga, Antrasit, Oriente, Senape, Rosso.





\_ERA

FINISHES | American Walnut, Thermo Oak TRAVERTINE GLASSES | Fusion Glass, Bronze Glass METALS | Brush Gold





# \_ALFA

FINISHES | American Walnut, Bianco, Dune, Sahara, Ombra, Beige, Platinum, Melanga, Antrasit, Oriente, Senape, Rosso.





500 mm

520 mm



\_EDESSA

\_ODEON

FINISHES | American Walnut, Intra Oak TRAVERTINE GLASSES | Fusion Glass, Bronze Glass









# \_ZEN

FINISHES | Turkish Walnut, Bianco, Dune, Sahara, Ombra, Beige, Platinum, Melanga, Antra- sit, Oriente, Senape, Rosso.



















## \* LAGO WARDROPE



# \_BEDROOMS | TECHNICAL DETAILS

\_ICON

FINISHES | American Walnut, Scarlett, Crown



















\_OTTO

FINISHES | Fumo Oak, Grey Oak, Pes Future











\_NATURA

\_ZEN

FINISHES | Turkish Walnut, Pes Future

FINISHES | Fumo Oak, Grey Oak, Natural Oak, Crown, Scarlett





FINISHES | Fumo Oak, Grey Oak, Crown, Scarlett























FINISHES | Pes Future













\_AURA

FINISHES | Grey Oak, Fumo Oak, Pes Future, Cosmos B









# HOMAGE COLOR CHART

ICON WALL UNIT ICON DINING ROOM ICON BEDROOM ICON COFFE TABLE ZEN WALL UNIT ZEN DINING ROOM ZEN BEDROOM ZEN COFFE TABLE OTTO WALL UNIT OTTO DINING ROOM OTTO BEDROOM OTTO COFFE TABLE SOLO WALL UNIT SOLO DINING ROOM SOLO BEDROOM SOLO COFFE TABLE AURA WALL UNIT AURA DINING ROOM AURA