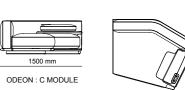

### \_ODEON SOFA SET

\_DIAMOND SOFA SET

Diamond Sofa, which has wood and soft details, takes your comfort one step further with goose down pillows.

Also, the bar section, which has a wooden design, adds a rich look to the product and offers you storage space.

3' | W 240 - H 71 - D 90 cm 2' | W 210 - H 71 - D 90 cm 1' | W 120 - H 71 - D 90 cm

A MODUL | W 200 - H 71 - D 90 cm B MODUL | W 195 - H 71 - D 90 cm C MODUL | W 200 - H 71 - D 90 cm D MODUL | W 200 - H 71 - D 90 cm E MODUL | W 135 - H 71 - D 90 cm F MODUL | W 115 - H 71 - D 90 cm G MODUL | W 111 - H 71 - D 90 cm K MODUL | W 170 - H 71 - D 90 cm