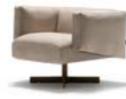

\_ERA SOFA SET

Era offers open elements with which to create chaises longues or poufs that can be arranged alongside the composition or used as free-standing elements, also for the centre of the room. The conjoining rectangular or trapezoidal elements feature innovative wood trays on which to place all kinds of objects.

\_pg.14

Era is a system of modular sofas featuring rigorous shapes. A design marked by geometrical lines, based on mix & match modular elements that came together in linear, angular compositions or with the addition of hanging trapezoidal or rectangular elements in unusual and highly appealing configurations.

2' WITH TABLE | W 206 - H 79 - D 103 cm

1' | W125 - H 79 - D 103 cm

3' | W226 - H 79 - D 103 cm

\_pg.16

LIGHT IS INHERENT FOR SOME. THEY DON'T MAKE AN EFFORT TO LOOK DIF-FERENT, MAGNIFICENT; BE-CAUSE THEY ARE NATURAL BORN DIFFERENT, EVERY WHERE YOU LOOK AT YOU CAN SEE THEM. LIKE A STAR CROWNING THE SKY IN THE NIGHTS, A DEW-DROP ADORNING A LEAF OR LIKE THE HEART OF A PRECIOUS DIAMOND. THEY GIVE A QUITE DIFFERENT MEANING TO GRACE. Exactly like edessa, GIVING NEW MEANINGS TO YOUR LIFE, BRINGING YOUR HOME TOGETHER WITH LIGHT OF GRACE AND ELEGANCE. EDESSA WAS DESIGNED BY INSPIRATION FROM THE MACNIFIENCE OF NATURE.