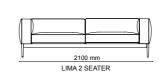

3' | W 245 - H 75 - D 95 • 1' | W 102 - H 75 - D 95 cm

SOUL AND TECHNOLOGY FOR UNIQUE AND EXCLU-SIVE FURNISHINGS THAT CONSTANTLY ELICIT NEW EMOTIONS, TO BE EXPERI-ENCED EVERY DAY. LIMA IS A COLLECTION WHICH SHARES THE CUL-TURE OF CREATIVITY AND PRODUCT, INNOVATION AND EXPERIMENTATION, NOT AS ENDS IN THEM-SELVES, BUT PROJECTED TOWARDS DAILY LIVING. A LANGUAGE OF MO-DERNITY, CAPABLE OF INDULGING DIFFERENT PERSONALITIES, WHILE MAINTAINING UNCHANGED THE CHARACTERS AND LANGUAGES OF AN INDUSTRY THAT HAS ALWAYS REGARDED EVERY PROJECT AS A CHALLENGE.

### COMFORTABLE & MINIMAL DESIGN

The Lima sofa, which is free from complexity and where simplicity is at the forefront, stands out with its comfort as well as its minimal design. The leather detail on the lower parts of the seat, as a whole with its elegant foot design.

3' | W 250 - H 62 - D 95 • 2' | W 210 - H 62 - D 95 • 1' | W 105 - H 62 - D 95 cm

Corner 3' | W 210 - H 62 - D 95 • Corner 2' | W 105 - H 62 - D 95 cm

FIND THE PEOPLE AND PLACES THAT MAKE YOU FEEL AT HOME. FIND THE ONES WHO TAKE CARE OF YOUR SOUL AND MAKE YOU FEEL LIKE YOU CAN BE COMPLETELY YOURSELF AROUND THEM. FIND THE PLACES WHERE YOU FEEL AT PEACE, THE PLACES THAT YOU COULD SPEND FOREVER WANDERING AND EXPLORING. FIND THE PLACES THAT MAKE YOU WANT TO SEE EVEN MORE OF THE WORLD AND THE ONES THAT MAKE YOU HAPPY TO BE ALIVE... LIGNA CREATES THIS PLACE FOR YOU.