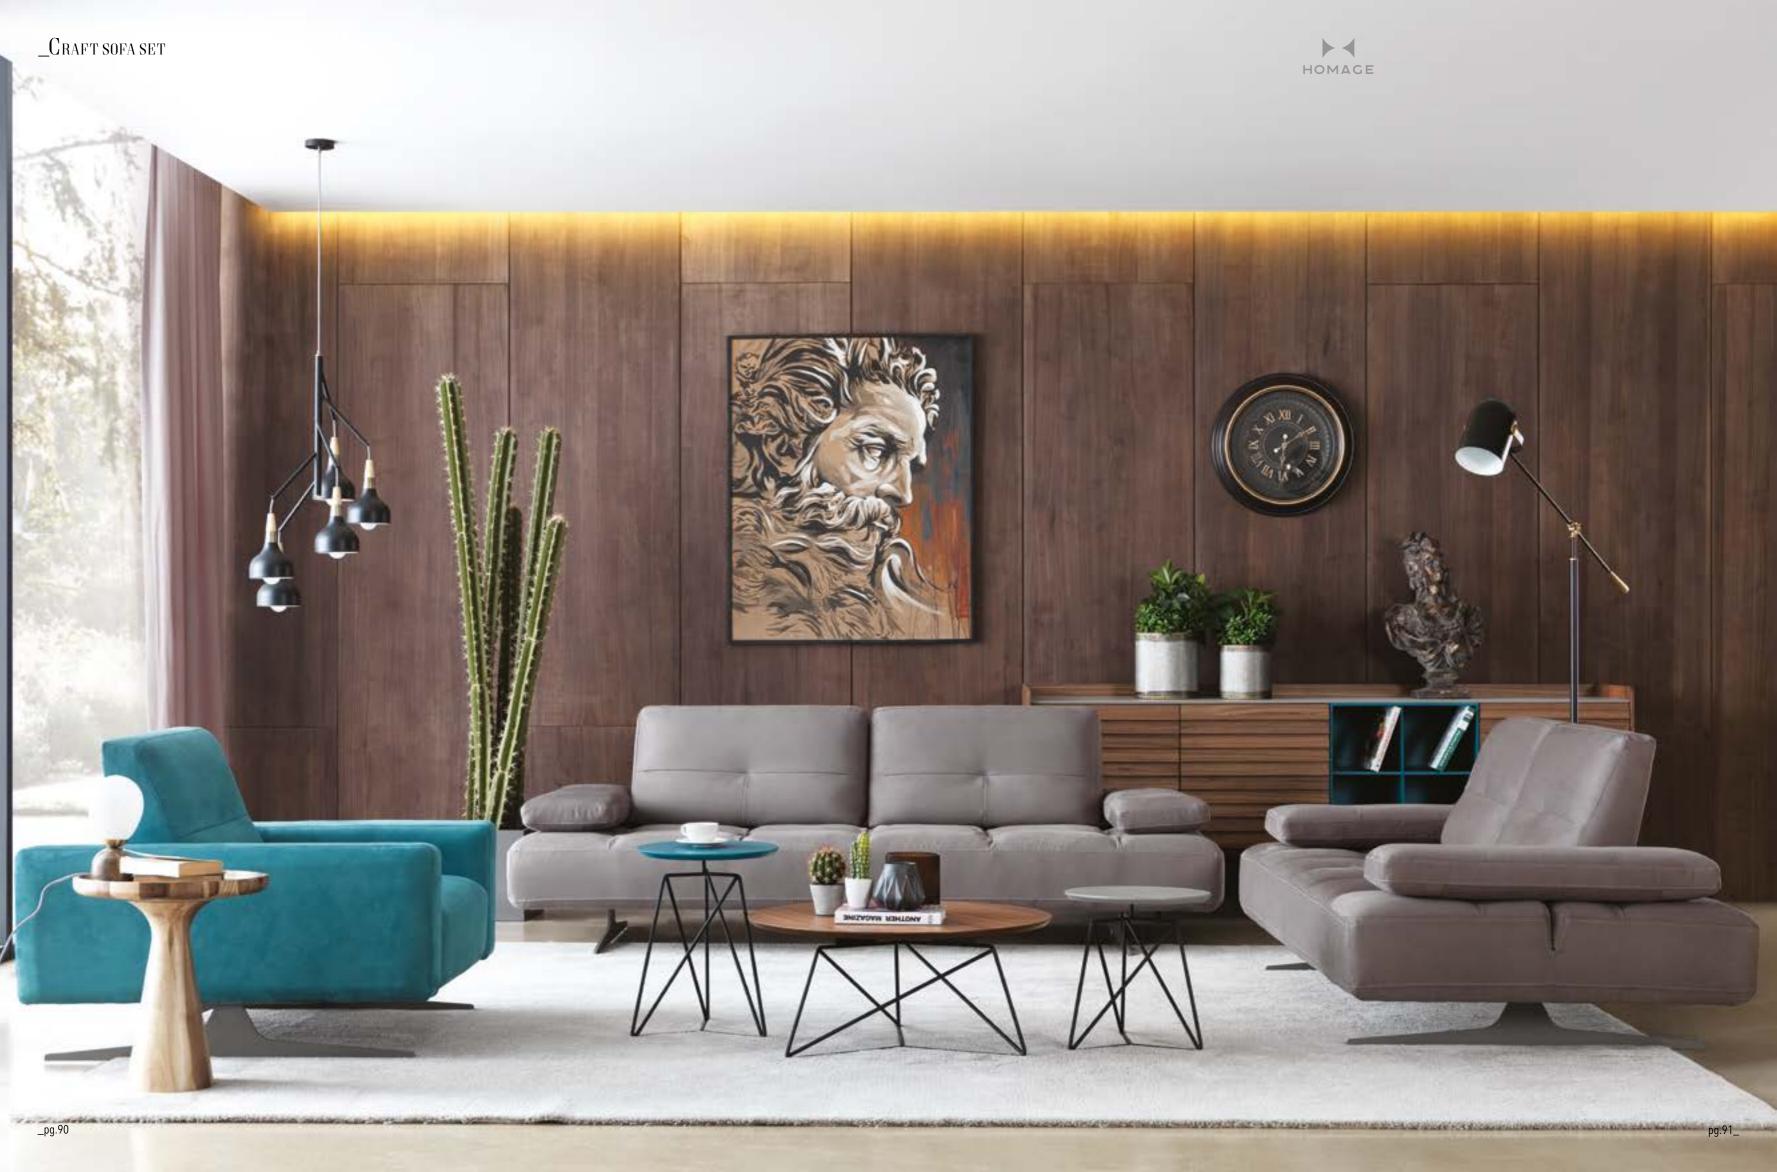

3' | W 235 - H 71 - D 96 • 2' | W 201 - H 71 - D 96 • 1' | W 112 - H 71 - D 96 cm

\_pg.86

\_ CRAFT SOFA SET

# FOCUS ON THE ESSENTIAL

Get rid of the excess in your life and focus on the essential. Craft, which is a more comfortable seating area with its special back and arm mechanism, takes your room out of being messy and tiring with its balanced design.

Metal legs add a modern and minimalist look to the product.

 $85\,cm\,|\,W\,85\,-\,H\,85\,-\,D\,104\,\bullet\,Corner\,|\,W\,104\,-\,H\,85\,-\,D\,104\,\bullet\,3'\,|\,W\,205\,-\,H\,85\,-\,D\,104\,\bullet\,2'\,|\,W\,145\,-\,H\,85\,-\,D\,104\,cm$ 