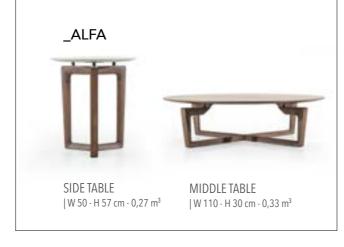

# \_ALFA

FINISHES | American Walnut, Bianco, Dune, Sahara, Ombra, Beige, Platinum, Melanga, Antrasit, Oriente, Senape, Rosso.

500 mm

520 mm

\_EDESSA

\_ODEON

FINISHES | American Walnut, Intra Oak TRAVERTINE GLASSES | Fusion Glass, Bronze Glass