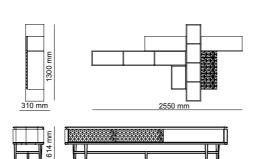

# \_ERA FINISHES | American Walnut, Thermo Oak TRAVERTINE GLASSES | Fusion Glass, Bronze Glass METALS | Brush Gold \_EDESSA FINISHES | American Walnut, Intra Oak TRAVERTINE GLASSES | Bronze Glass METALS | Bronze Metal 515 mm 500 mm 1000 mm 2758 mm 1752 mm 2700 mm 500 mm 1000 mm 428 mm \_ODEON 405 mm