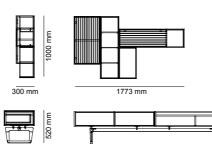

# \_ERA FINISHES | American Walnut, Thermo Oak TRAVERTINE GLASSES | Fusion Glass, Bronze Glass METALS | Brush Gold \_EDESSA FINISHES | American Walnut, Intra Oak TRAVERTINE GLASSES | Bronze Glass METALS | Bronze Metal 515 mm 500 mm 1000 mm 2758 mm 1752 mm 2700 mm 500 mm 1000 mm 428 mm \_ODEON 405 mm

1500 mm

1500 mm

2900 mm