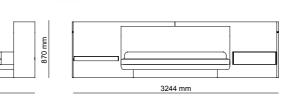

# \_ERA FINISHES | American Walnut, Thermo Oak TRAVERTINE GLASSES | Fusion Glass, Bronze Glass METALS | Brush Gold \_EDESSA FINISHES | American Walnut, Intra Oak TRAVERTINE GLASSES | Bronze Glass METALS | Bronze Metal 515 mm 500 mm 1000 mm 2758 mm 1752 mm 2700 mm 500 mm 1000 mm 428 mm \_ODEON 405 mm