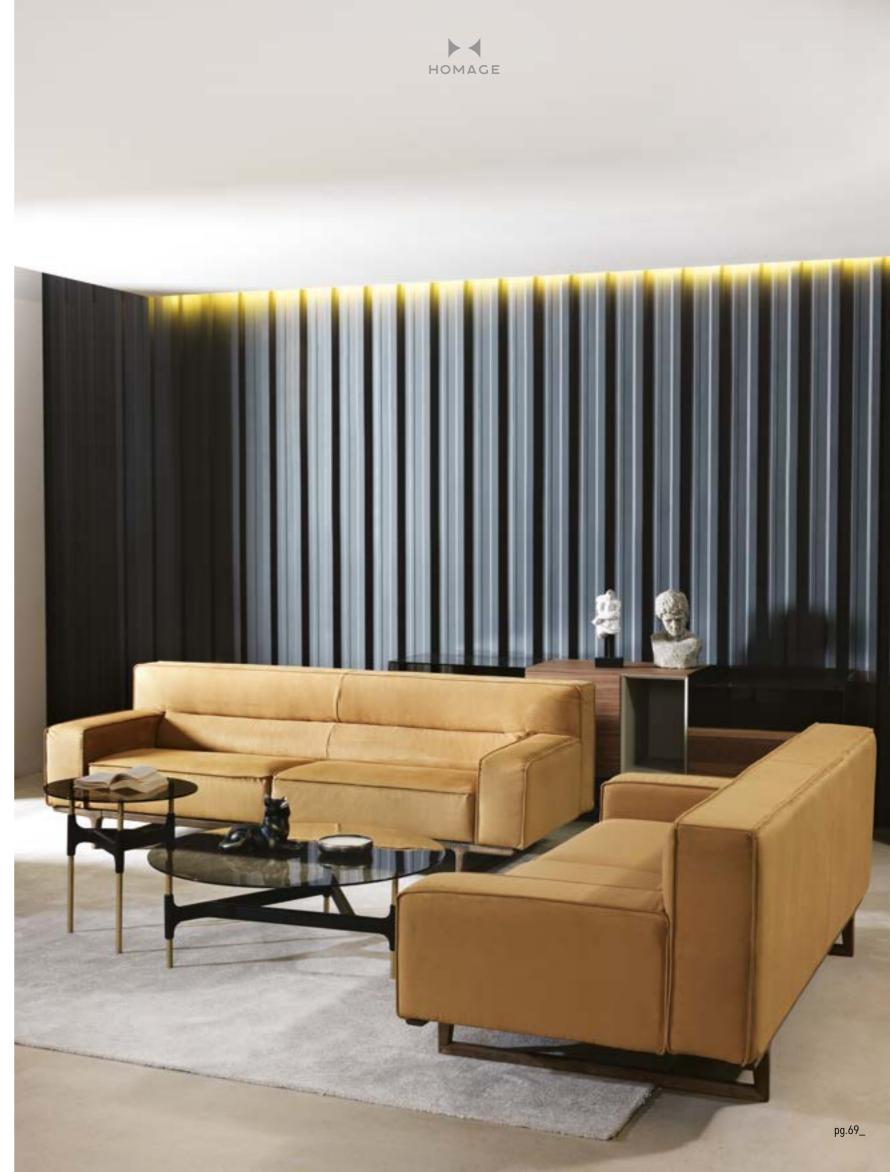

\_BOLERO SOFA SET

 $B {\sf olero}, {\sf created} \, {\sf with} \, {\sf a} \, {\sf mini-}$ 

# PASSION IN LIVING SPACES

Bolero, created with a minimalist and Scandinavian design approach, is a sofa set on which designers can find every detail. It has been specially produced for people who look for simplicity and peace and do not like clutter. Integrating with natural colors and wood, Bolero also has corner seat options.

3' | W 274 - H 85 - D 97 • Relax' | W 252 - H 85 - D 97 cm

\_pg.72

ROOMS
TRANSFORMED BY
TIME THAT STILL EXPRESS
THEIR EXCEPTIONAL ARCHITECTURAL
VALUE, BECOMING TRUE "CONTAINERS
OF BEAUTY". FURNISHINGS IN PERFECT
HARMONY WITH THE PAST AND THE PRESENT,
THAT TELL STORIES AND EXPRESS EMOTION. THE
WATCHWORD FOR THIS DREAMLIKE ITINERARY
IS ELEGANCE. EXACTLY LIKE OPUS, GIVING NEW
MEANINGS TO YOUR LIFE, BRINGING YOUR HOME
TOGETHER WITH LIGHT OF GRACE AND
ELEGANCE. OPUS WAS DESIGNED BY
INSPIRATION FROM THE MAGNI-