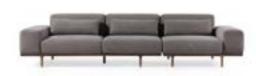

### \_ODEON SOFA SET

\_DIAMOND SOFA SET

Diamond Sofa, which has wood and soft details, takes your comfort one step further with goose down pillows.

Also, the bar section, which has a wooden design, adds a rich look to the product and offers you storage space.

3' | W 240 - H 71 - D 90 cm 2' | W 210 - H 71 - D 90 cm 1' | W 120 - H 71 - D 90 cm

A MODUL | W 200 - H 71 - D 90 cm B MODUL | W 195 - H 71 - D 90 cm C MODUL | W 200 - H 71 - D 90 cm D MODUL | W 200 - H 71 - D 90 cm E MODUL | W 135 - H 71 - D 90 cm F MODUL | W 115 - H 71 - D 90 cm G MODUL | W 111 - H 71 - D 90 cm K MODUL | W 170 - H 71 - D 90 cm