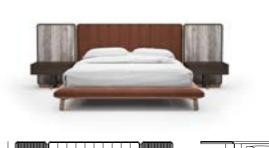

0 mm 428 mm \_ODEON 405 mm

1500 mm

1500 mm

2900 mm



# \_DINING ROOMS | TECHNICAL DETAILS

# $\_B {\tt EDROOMS} \ | \ {\tt TECHNICAL \ DETAILS}$



# \_OTTO

FINISHES | Fumo Oak, Grey Oak, Bianco, Dune, Sahara, Ombra, Beige, Platinum, Melanga, Antrasit, Oriente, Senape, Rosso.





\_ERA

FINISHES | American Walnut, Thermo Oak TRAVERTINE GLASSES | Fusion Glass, Bronze Glass METALS | Brush Gold





# \_ALFA

FINISHES | American Walnut, Bianco, Dune, Sahara, Ombra, Beige, Platinum, Melanga, Antrasit, Oriente, Senape, Rosso.





500 mm

520 mm



\_EDESSA

\_ODEON

FINISHES | American Walnut, Intra Oak TRAVERTINE GLASSES | Fusion Glass, Bronze Glass









# \_ZEN

FINISHES | Turkish Walnut, Bianco, Dune, Sahara, Ombra, Beige, Platinum, Melanga, Antra- sit, Oriente, Senape, Rosso.



















## \* LAGO WARDROPE



# \_BEDROOMS | TECHNICAL DETAILS

\_ICON

FINISHES | American Walnut, Scarlett, Crown



















\_OTTO

FINISHES | Fumo Oak, Grey Oak, Pes Future











\_NATURA

\_ZEN

FINISHES | Turkish Walnut, Pes Future

FINISHES | Fumo Oak, Grey Oak, Natural Oak, Crown, Scarlett





FINISHES | Fumo Oak, Grey Oak, Crown, Scarlett























FINISHES | Pes Future













\_AURA

FINISHES | Grey Oak, Fumo Oak, Pes Future, Cosmos B









# HOMAGE COLOR CHART

ICON WALL UNIT ICON DINING ROOM ICON BEDROOM ICON COFFE TABLE ZEN WALL UNIT ZEN DINING ROOM ZEN BEDROOM ZEN COFFE TABLE OTTO WALL UNIT OTTO DINING ROOM OTTO BEDROOM OTTO COFFE TABLE SOLO WALL UNIT SOLO DINING ROOM SOLO BEDROOM SOLO COFFE TABLE AURA WALL UNIT AURA DINING ROOM AU