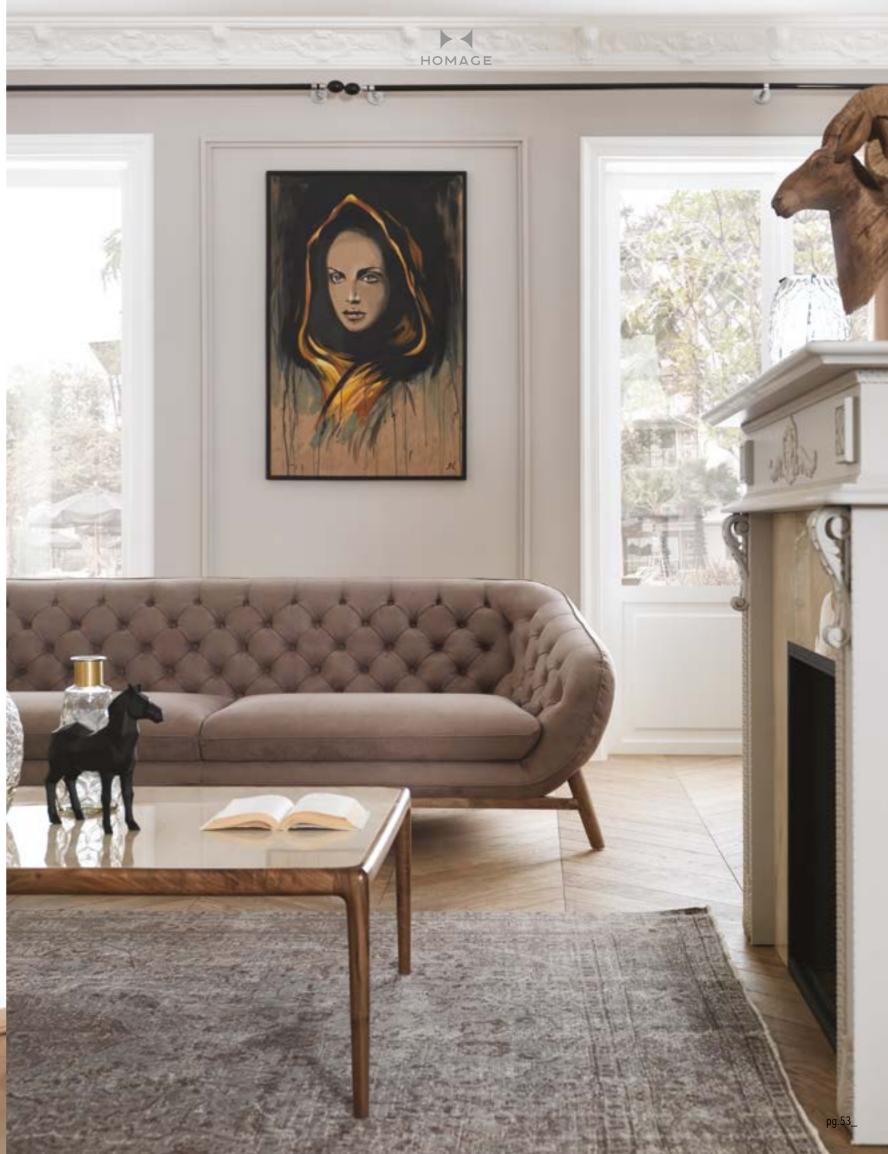

\_BOLERO SOFA SET

 $B {\sf olero}, {\sf created} \, {\sf with} \, {\sf a} \, {\sf mini-}$ 

# PASSION IN LIVING SPACES

Bolero, created with a minimalist and Scandinavian design approach, is a sofa set on which designers can find every detail. It has been specially produced for people who look for simplicity and peace and do not like clutter. Integrating with natural colors and wood, Bolero also has corner seat options.