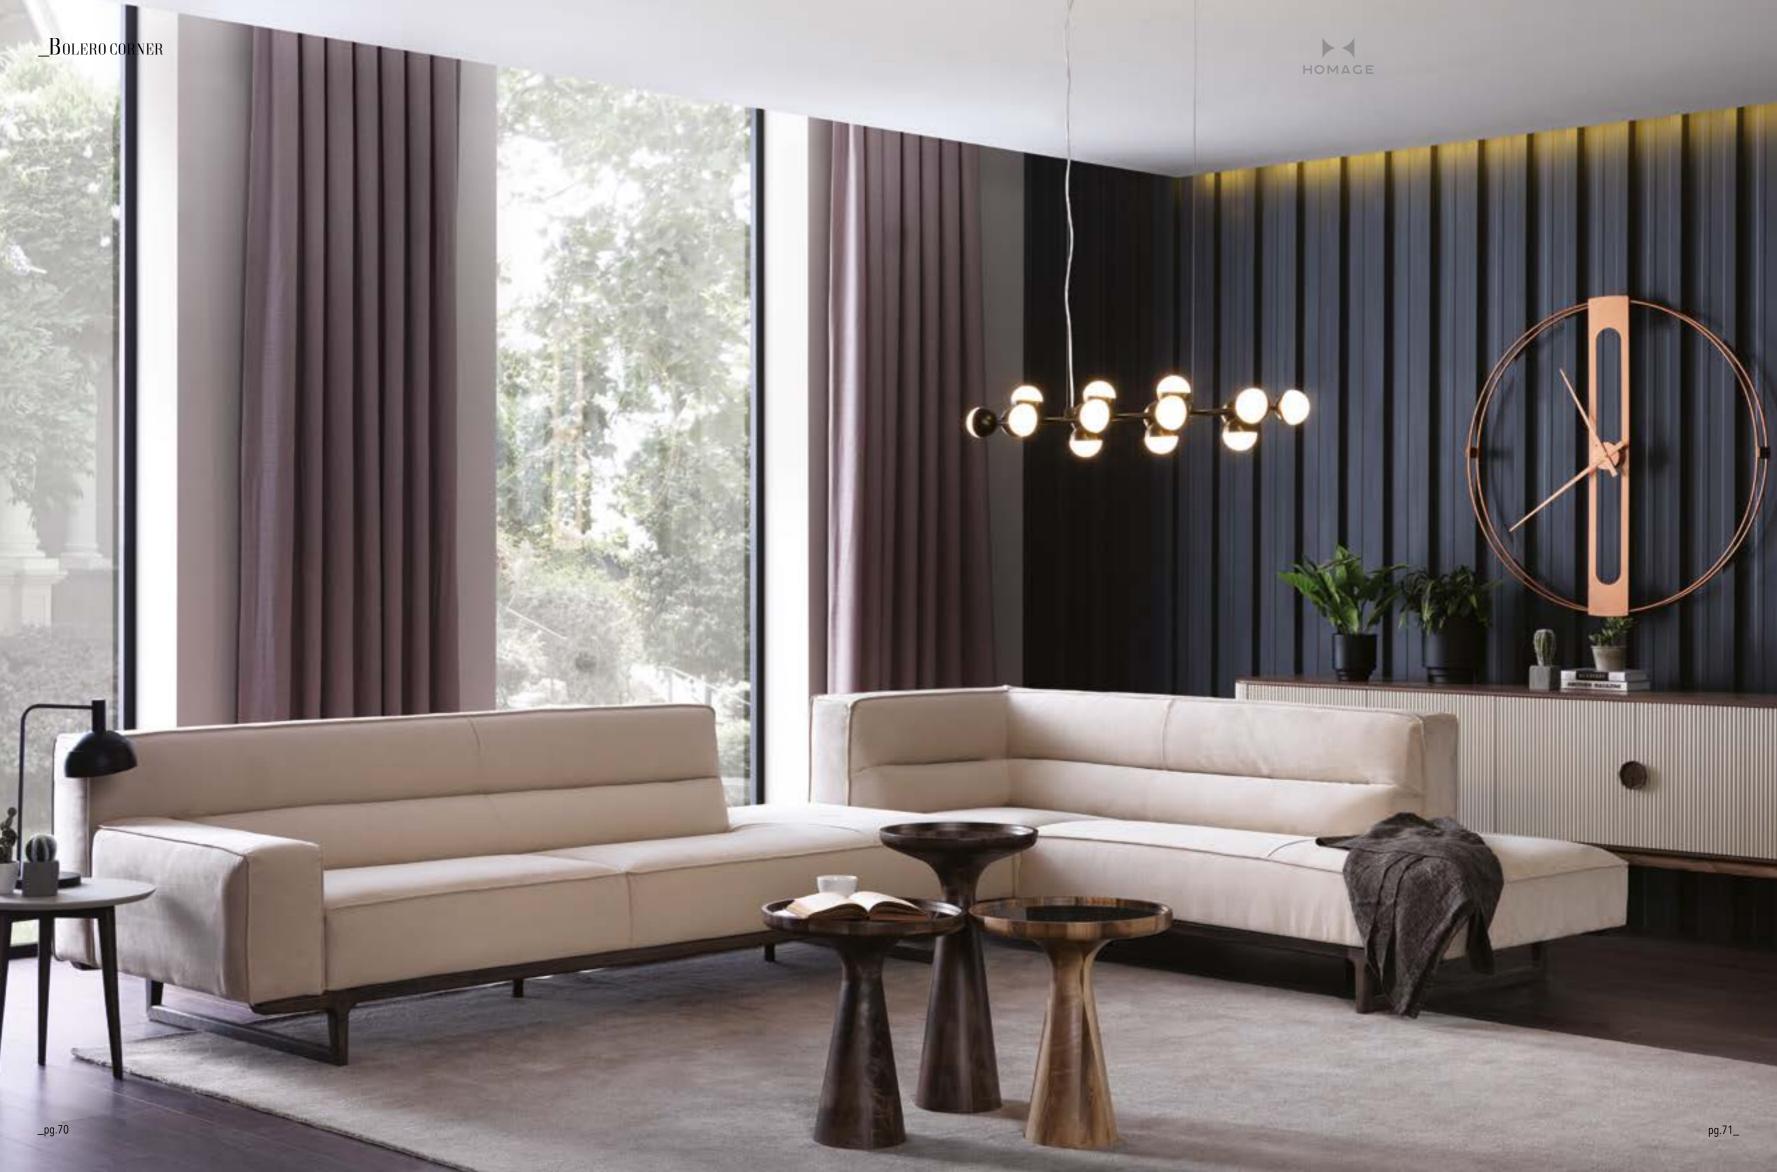

\_BOLERO SOFA SET

 $B {\sf olero}, {\sf created} \, {\sf with} \, {\sf a} \, {\sf mini-}$ 

# PASSION IN LIVING SPACES

Bolero, created with a minimalist and Scandinavian design approach, is a sofa set on which designers can find every detail. It has been specially produced for people who look for simplicity and peace and do not like clutter. Integrating with natural colors and wood, Bolero also has corner seat options.

3' | W 274 - H 85 - D 97 • Relax' | W 252 - H 85 - D 97 cm

\_pg.72

ROOMS
TRANSFORMED BY
TIME THAT STILL EXPRESS
THEIR EXCEPTIONAL ARCHITECTURAL
VALUE, BECOMING TRUE "CONTAINERS
OF BEAUTY". FURNISHINGS IN PERFECT
HARMONY WITH THE PAST AND THE PRESENT,
THAT TELL STORIES AND EXPRESS EMOTION. THE
WATCHWORD FOR THIS DREAMLIKE ITINERARY
IS ELEGANCE. EXACTLY LIKE OPUS, GIVING NEW
MEANINGS TO YOUR LIFE, BRINGING YOUR HOME
TOGETHER WITH LIGHT OF GRACE AND
ELEGANCE. OPUS WAS DESIGNED BY
INSPIRATION FROM THE MAGNI-