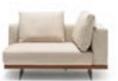

### \_ODEON SOFA SET

\_DIAMOND SOFA SET

Diamond Sofa, which has wood and soft details, takes your comfort one step further with goose down pillows.

Also, the bar section, which has a wooden design, adds a rich look to the product and offers you storage space.

3' | W 240 - H 71 - D 90 cm 2' | W 210 - H 71 - D 90 cm 1' | W 120 - H 71 - D 90 cm

A MODUL | W 200 - H 71 - D 90 cm B MODUL | W 195 - H 71 - D 90 cm C MODUL | W 200 - H 71 - D 90 cm D MODUL | W 200 - H 71 - D 90 cm E MODUL | W 135 - H 71 - D 90 cm F MODUL | W 115 - H 71 - D 90 cm G MODUL | W 111 - H 71 - D 90 cm K MODUL | W 170 - H 71 - D 90 cm