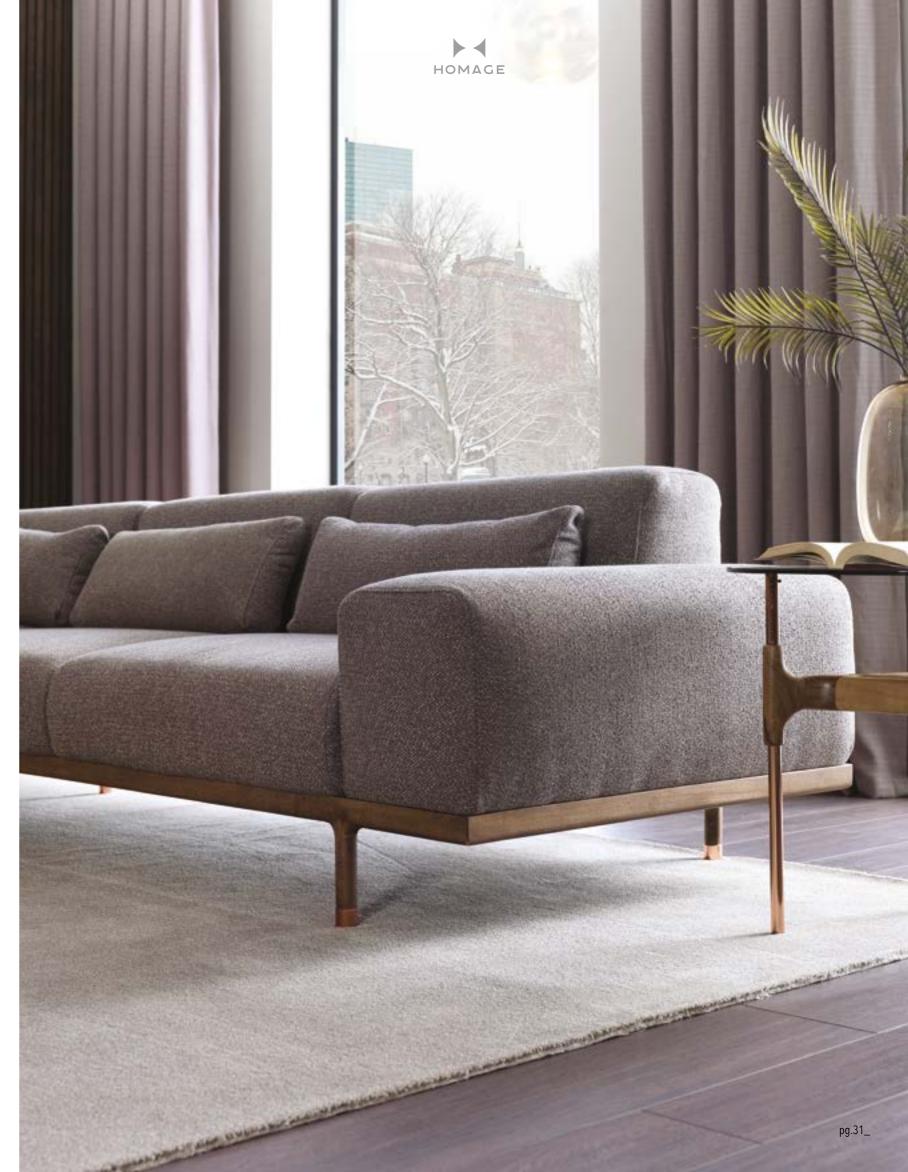

### \_ODEON SOFA SET

\_DIAMOND SOFA SET

Diamond Sofa, which has wood and soft details, takes your comfort one step further with goose down pillows.

Also, the bar section, which has a wooden design, adds a rich look to the product and offers you storage space.