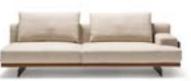

\_NEXT SOFA SET

## ELEGANT, MINIMAL & INNOVATIVE

While the metal legs with its specially produced coating offers a retro look to the Next Sofa, the sitting area where sponge and goose feathers meet promises you perfect comfort.

4' | W 280 - H 70 - D 100 • 3' | W 250 - H 70 - D 100 • 2' | W 220 - H 70 - D 100 • 1' | W 90 - H 70 - D 100 cm

THE PLACES, WHERE YOU FEEL GOOD, ARE ALSO THE PLACES WHERE YOU WILL SPEND THE MOST TIME.APPROPRIATING YOUR LIVING SPACES AND ENRICHING THEM WITH YOUR PERSONAL PLEASURE AND EXPERIANCE INCREASE THE SENSE OF BELONGING IN OUR LIVING SPACES. YOU WILL REACH A STATE OF COMFORT AND HARMONY WITH GAMMA. IT WILL GIVES NEW MEANINGS TO YOUR LIFE, BRINGING YOUR HOME TOGETHER WITH LIGHT OF GRACE AND ELEGANCE. GAMMA WAS DESIGNED BY INSPIRATION FROM THE MAGNIFIENCE OF NATURE.