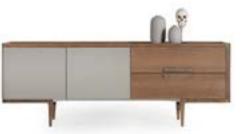

# \_TECHNICAL DETAILS

ACCESSORIES\_ 276

SOFAS \_ **278** 

DINING ROOMS \_ 284

BEDROOMS \_ 288

\_ERA

ERA - 3 SEATER

ERA - WITH DRAWERS

\_ERA CORNER

\_EDESSA

\_EDESSA CORNER

\_ODEON CORNER

DIAMOND : E MODULE

DIAMOND : F MODULE

DIAMOND : G MODULE

DIAMOND : B MODULE