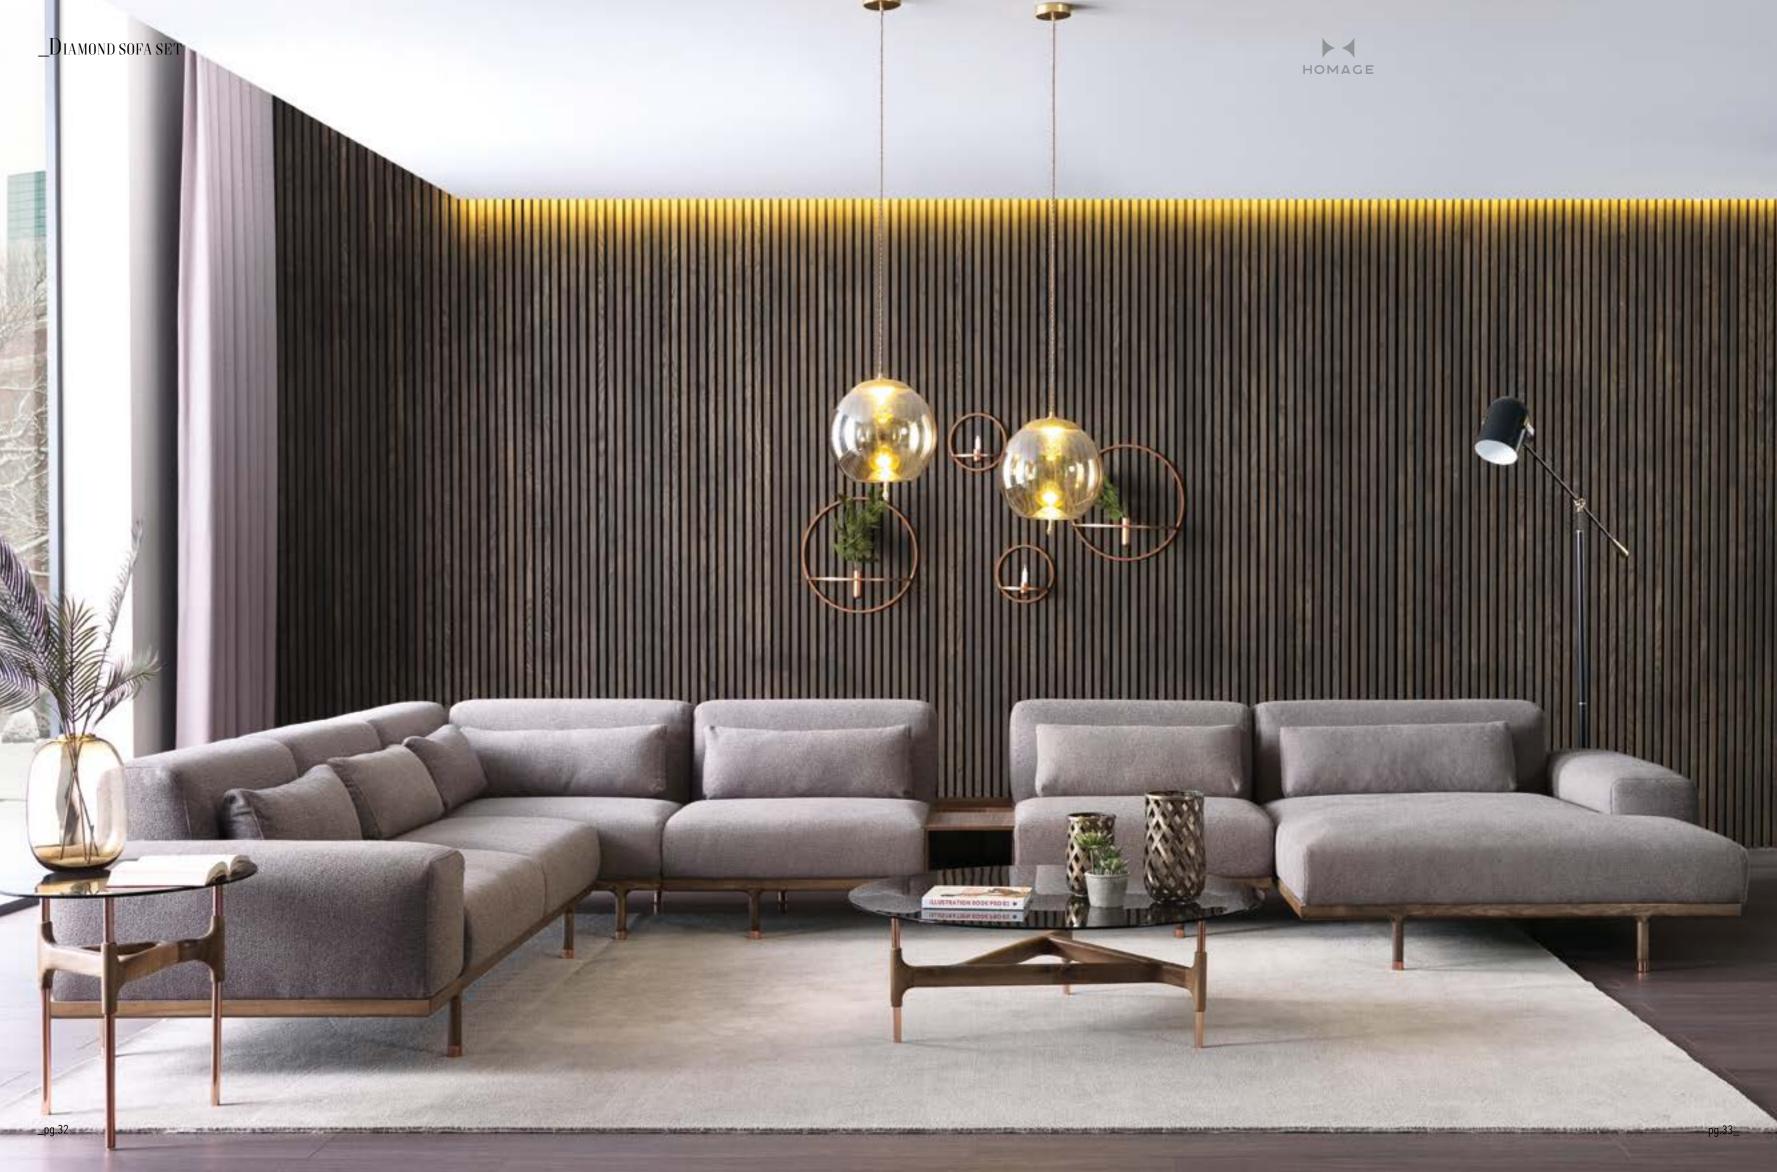

### \_ODEON SOFA SET

\_DIAMOND SOFA SET

Diamond Sofa, which has wood and soft details, takes your comfort one step further with goose down pillows.

Also, the bar section, which has a wooden design, adds a rich look to the product and offers you storage space.