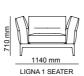

\_LIGNA SOFA SET

Ligna sofa, a unique design in which the most beatiful fabrics combine with an excellent craftmanship. The best place that you can spend time only with yourself and your loved people within the daily chaos.

### COMFORTABLE & MODERN LIVING SPACE

Standing out with its plain and dynamic structure, Ligna Sofa offers comfort in every respect with its different seating options.

It has a design that does not break with the integrity with its disassembled wooden leg structure. Ligna Armchair, which has an ageless design, was designed for those who want a comfortable and modern living space.

3' | W 300 - H 80 - D 100 • Relax' | W 180 - H 80 - D 100 cm

\_pg.65\_

For those who go on A JOURNEY TO REACH EXCELLENCE. THERE IS NO DIFFUCULTY.FOR THEM ,EVERY TAKEN STEP MEANS DISCOVERING NEW BEAUTIES. SEEING THE WORLD FROM ANOTHER WINDOW AND EXPERIENCE EMOTIONS WHICH WAS NOT FELT BEFORE. WHEN AESTHETIC AND COMFORT ARE IN QUESTION, YOUR DREAMS ARE UNLIMITED. AN ELEGANT RESULT IS OBTAINED WITH THE ADMIRABLE AESTHETIC AND REASONED FUNCTIONALITY.