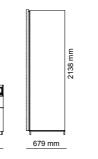

# \_ERA FINISHES | American Walnut, Thermo Oak TRAVERTINE GLASSES | Fusion Glass, Bronze Glass METALS | Brush Gold \_EDESSA FINISHES | American Walnut, Intra Oak TRAVERTINE GLASSES | Bronze Glass METALS | Bronze Metal 515 mm 500 mm 1000 mm 2758 mm 1752 mm 2700 mm 500 mm 1000 mm 428 mm \_ODEON 405 mm

1500 mm

1500 mm

2900 mm