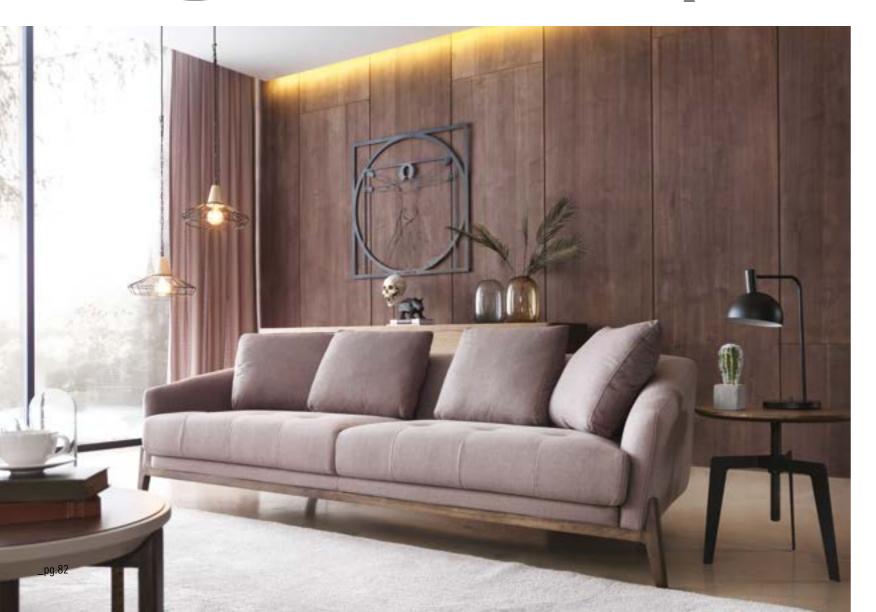

85 cm | W 85 - H 87 - D 100 • Corner' | W 100 - H 87 - D 100 • 2' | W 170 - H 87 - D 100 • 3' | W 205 - H 87 - D 100 cm

\_pg.81\_

FEELING
COMFORTABLE AT
HOME IS EVERYBODY'S DESIRE
SO IN ORDER TO GET THAT SENSE FOR
YOU WE ARE CIVING UTMOST ATTENTION
TO YOUR FURNITURES DESIGN, FUNCTION AND
THEIR COLOR. THE PERFECT SYNTHESIS BETWEEN
DESIGN CONTENT AND STRUCTURAL SOLIDITY. OTTO
EPITOMISES THE WARMTH OF YESTERDAY'S DESIGN
EXPRESSED IN THE LANGUAGE OF TODAY.
IT OFFERS PURE FORMS, FREE FROM EXCESSIVE DECORATIVE ELEMENTS, IN WHICH
PRACTICALITY IS THE PREVALENT
FEATURE. OTTO HAS TRULY
EYE-CATCHING STYLE.

\_OTTO SOFA SET

Otto, the modernized version of Scandinavian design, offers you a comfortable sitting area with its goose feather recline. It promises a comfortable and peaceful living space with its special color options, wooden leg design and modern design.