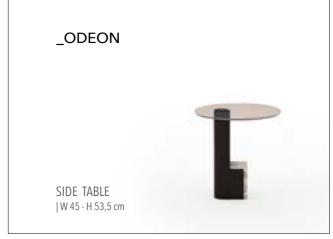

# \_ALFA

FINISHES | American Walnut, Bianco, Dune, Sahara, Ombra, Beige, Platinum, Melanga, Antrasit, Oriente, Senape, Rosso.

500 mm

520 mm

\_EDESSA

\_ODEON

FINISHES | American Walnut, Intra Oak TRAVERTINE GLASSES | Fusion Glass, Bronze Glass