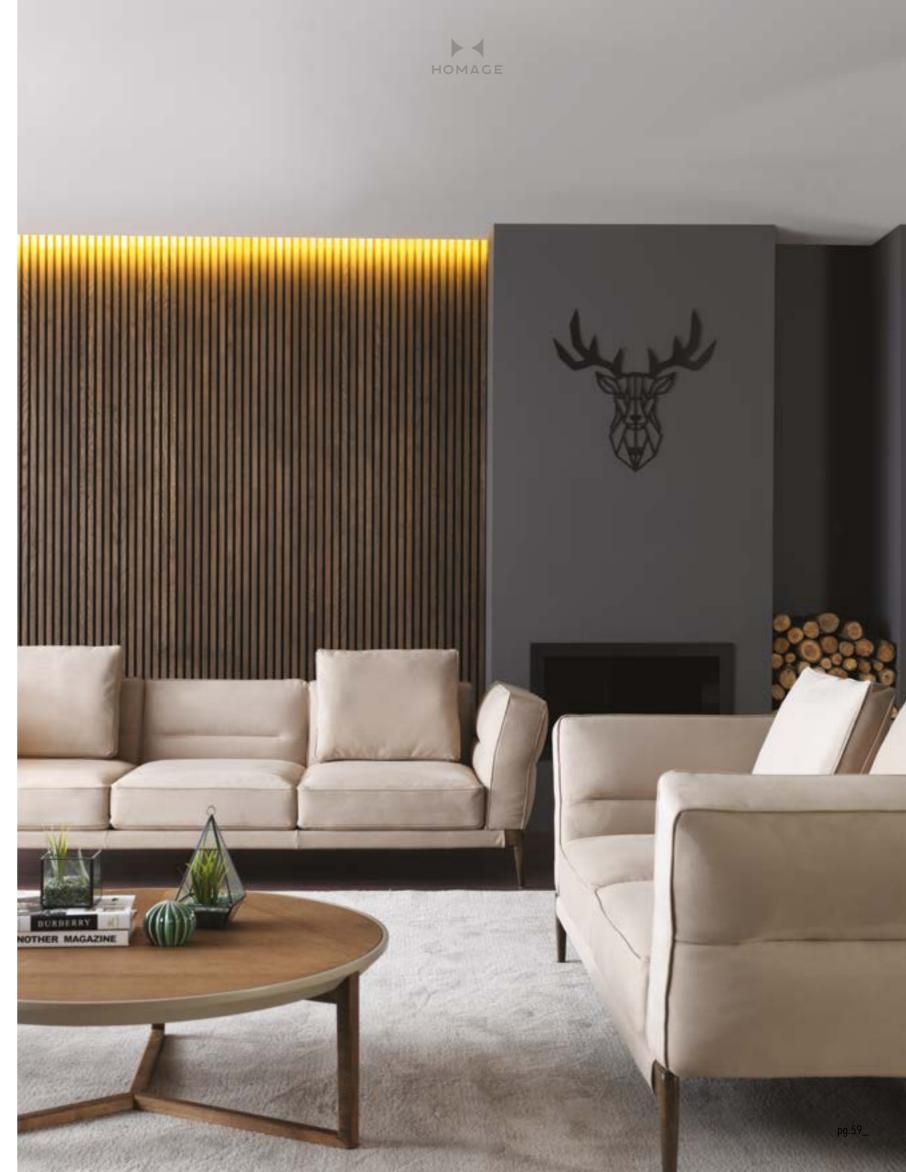

3' | W 250 - H 62 - D 95 • 2' | W 210 - H 62 - D 95 • 1' | W 105 - H 62 - D 95 cm

Corner 3' | W 210 - H 62 - D 95 • Corner 2' | W 105 - H 62 - D 95 cm

FIND THE PEOPLE AND PLACES THAT MAKE YOU FEEL AT HOME. FIND THE ONES WHO TAKE CARE OF YOUR SOUL AND MAKE YOU FEEL LIKE YOU CAN BE COMPLETELY YOURSELF AROUND THEM. FIND THE PLACES WHERE YOU FEEL AT PEACE, THE PLACES THAT YOU COULD SPEND FOREVER WANDERING AND EXPLORING. FIND THE PLACES THAT MAKE YOU WANT TO SEE EVEN MORE OF THE WORLD AND THE ONES THAT MAKE YOU HAPPY TO BE ALIVE... LIGNA CREATES THIS PLACE FOR YOU.

\_LIGNA SOFA SET

Ligna sofa, a unique design in which the most beatiful fabrics combine with an excellent craftmanship. The best place that you can spend time only with yourself and your loved people within the daily chaos.

### COMFORTABLE & MODERN LIVING SPACE

Standing out with its plain and dynamic structure, Ligna Sofa offers comfort in every respect with its different seating options.

It has a design that does not break with the integrity with its disassembled wooden leg structure. Ligna Armchair, which has an ageless design, was designed for those who want a comfortable and modern living space.

3' | W 300 - H 80 - D 100 • Relax' | W 180 - H 80 - D 100 cm

\_pg.65\_

For those who go on A JOURNEY TO REACH EXCELLENCE. THERE IS NO DIFFUCULTY.FOR THEM ,EVERY TAKEN STEP MEANS DISCOVERING NEW BEAUTIES. SEEING THE WORLD FROM ANOTHER WINDOW AND EXPERIENCE EMOTIONS WHICH WAS NOT FELT BEFORE. WHEN AESTHETIC AND COMFORT ARE IN QUESTION, YOUR DREAMS ARE UNLIMITED. AN ELEGANT RESULT IS OBTAINED WITH THE ADMIRABLE AESTHETIC AND REASONED FUNCTIONALITY.