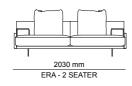

\_ERA SOFA SET

Era offers open elements with which to create chaises longues or poufs that can be arranged alongside the composition or used as free-standing elements, also for the centre of the room. The conjoining rectangular or trapezoidal elements feature innovative wood trays on which to place all kinds of objects.

\_pg.14

Era is a system of modular sofas featuring rigorous shapes. A design marked by geometrical lines, based on mix & match modular elements that came together in linear, angular compositions or with the addition of hanging trapezoidal or rectangular elements in unusual and highly appealing configurations.