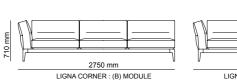

\_LIGNA SOFA SET

Ligna sofa, a unique design in which the most beatiful fabrics combine with an excellent craftmanship. The best place that you can spend time only with yourself and your loved people within the daily chaos.

### COMFORTABLE & MODERN LIVING SPACE

Standing out with its plain and dynamic structure, Ligna Sofa offers comfort in every respect with its different seating options.

It has a design that does not break with the integrity with its disassembled wooden leg structure. Ligna Armchair, which has an ageless design, was designed for those who want a comfortable and modern living space.

3' | W 300 - H 80 - D 100 • Relax' | W 180 - H 80 - D 100 cm

\_pg.65\_

For those who go on A JOURNEY TO REACH EXCELLENCE. THERE IS NO DIFFUCULTY.FOR THEM ,EVERY TAKEN STEP MEANS DISCOVERING NEW BEAUTIES. SEEING THE WORLD FROM ANOTHER WINDOW AND EXPERIENCE EMOTIONS WHICH WAS NOT FELT BEFORE. WHEN AESTHETIC AND COMFORT ARE IN QUESTION, YOUR DREAMS ARE UNLIMITED. AN ELEGANT RESULT IS OBTAINED WITH THE ADMIRABLE AESTHETIC AND REASONED FUNCTIONALITY.