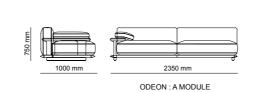

### \_ODEON SOFA SET

\_DIAMOND SOFA SET

Diamond Sofa, which has wood and soft details, takes your comfort one step further with goose down pillows.

Also, the bar section, which has a wooden design, adds a rich look to the product and offers you storage space.

3' | W 240 - H 71 - D 90 cm 2' | W 210 - H 71 - D 90 cm 1' | W 120 - H 71 - D 90 cm

A MODUL | W 200 - H 71 - D 90 cm B MODUL | W 195 - H 71 - D 90 cm C MODUL | W 200 - H 71 - D 90 cm D MODUL | W 200 - H 71 - D 90 cm E MODUL | W 135 - H 71 - D 90 cm F MODUL | W 115 - H 71 - D 90 cm G MODUL | W 111 - H 71 - D 90 cm K MODUL | W 170 - H 71 - D 90 cm