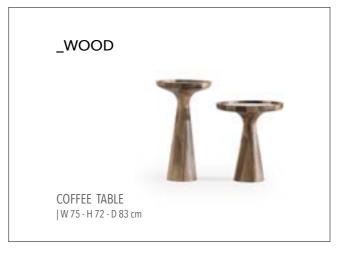

# HOMAGE COLOR CHART

ICON WALL UNIT ICON DINING ROOM ICON BEDROOM ICON COFFE TABLE ZEN WALL UNIT ZEN DINING ROOM ZEN BEDROOM ZEN COFFE TABLE OTTO WALL UNIT OTTO DINING ROOM OTTO BEDROOM OTTO COFFE TABLE SOLO WALL UNIT SOLO DINING ROOM SOLO BEDROOM SOLO COFFE TABLE AURA WALL UNIT AURA DINING ROOM AURA BEDROOM LIMA WALL UNIT LIMA DINING ROOM NEXT WALL UNIT NEXT DINING ROOM PIETRA WALL UNIT PIETRA DINING ROOM DIAMOND WALL UNIT DIAMOND DINING ROOM ALFA WALL UNIT ALFA DINING ROOM LIGNA BEDROOM LIGNA WALL UNIT NATURA BEDROOM