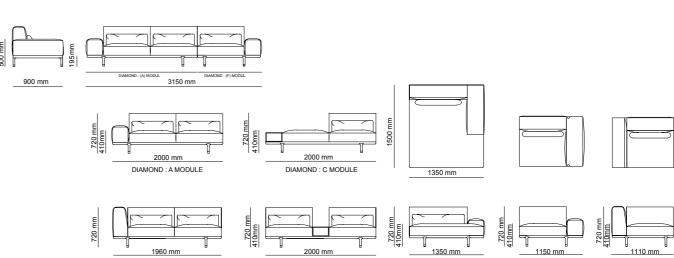

### \_ODEON SOFA SET

\_DIAMOND SOFA SET

Diamond Sofa, which has wood and soft details, takes your comfort one step further with goose down pillows.

Also, the bar section, which has a wooden design, adds a rich look to the product and offers you storage space.

3' | W 240 - H 71 - D 90 cm 2' | W 210 - H 71 - D 90 cm 1' | W 120 - H 71 - D 90 cm

A MODUL | W 200 - H 71 - D 90 cm B MODUL | W 195 - H 71 - D 90 cm C MODUL | W 200 - H 71 - D 90 cm D MODUL | W 200 - H 71 - D 90 cm E MODUL | W 135 - H 71 - D 90 cm F MODUL | W 115 - H 71 - D 90 cm G MODUL | W 111 - H 71 - D 90 cm K MODUL | W 170 - H 71 - D 90 cm