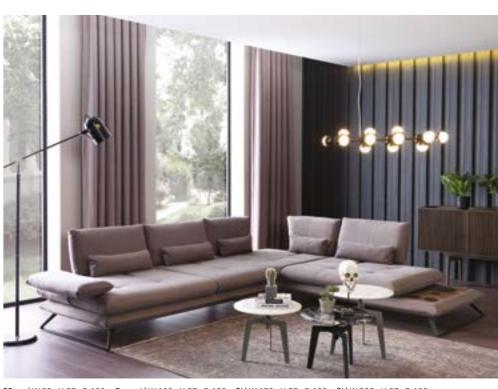

\_OTTO SOFA SET

Otto, the modernized version of Scandinavian design, offers you a comfortable sitting area with its goose feather recline. It promises a comfortable and peaceful living space with its special color options, wooden leg design and modern design.

3' | W 235 - H 71 - D 96 • 2' | W 201 - H 71 - D 96 • 1' | W 112 - H 71 - D 96 cm

\_pg.86

\_ CRAFT SOFA SET