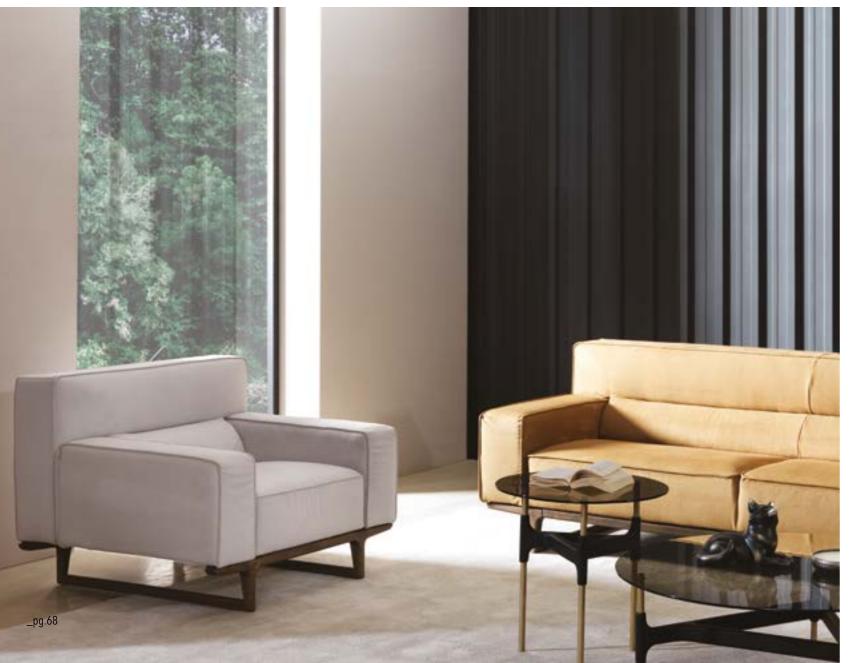

\_BOLERO SOFA SET

 $B {\sf olero}, {\sf created} \, {\sf with} \, {\sf a} \, {\sf mini-}$ 

# PASSION IN LIVING SPACES

Bolero, created with a minimalist and Scandinavian design approach, is a sofa set on which designers can find every detail. It has been specially produced for people who look for simplicity and peace and do not like clutter. Integrating with natural colors and wood, Bolero also has corner seat options.