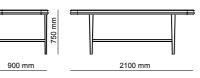

# \_ERA FINISHES | American Walnut, Thermo Oak TRAVERTINE GLASSES | Fusion Glass, Bronze Glass METALS | Brush Gold \_EDESSA FINISHES | American Walnut, Intra Oak TRAVERTINE GLASSES | Bronze Glass METALS | Bronze Metal 515 mm 500 mm 1000 mm 2758 mm 1752 mm 2700 mm 500 mm 1000 mm 428 mm \_ODEON 405 mm