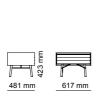

# \_ALFA

FINISHES | American Walnut, Bianco, Dune, Sahara, Ombra, Beige, Platinum, Melanga, Antrasit, Oriente, Senape, Rosso.

500 mm

520 mm

\_EDESSA

\_ODEON

FINISHES | American Walnut, Intra Oak TRAVERTINE GLASSES | Fusion Glass, Bronze Glass