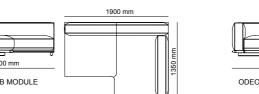

### \_ODEON SOFA SET

\_DIAMOND SOFA SET

Diamond Sofa, which has wood and soft details, takes your comfort one step further with goose down pillows.

Also, the bar section, which has a wooden design, adds a rich look to the product and offers you storage space.

3' | W 240 - H 71 - D 90 cm 2' | W 210 - H 71 - D 90 cm 1' | W 120 - H 71 - D 90 cm

A MODUL | W 200 - H 71 - D 90 cm B MODUL | W 195 - H 71 - D 90 cm C MODUL | W 200 - H 71 - D 90 cm D MODUL | W 200 - H 71 - D 90 cm E MODUL | W 135 - H 71 - D 90 cm F MODUL | W 115 - H 71 - D 90 cm G MODUL | W 111 - H 71 - D 90 cm K MODUL | W 170 - H 71 - D 90 cm