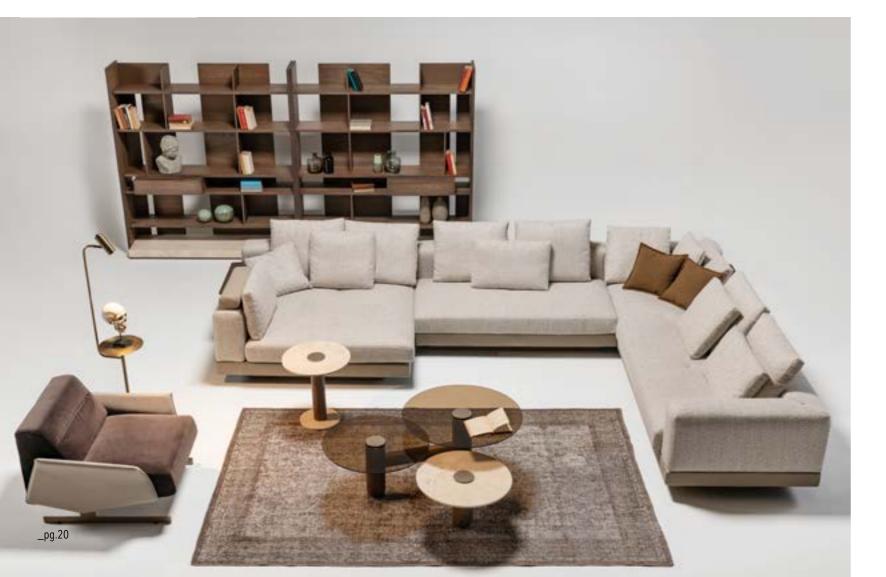

\_EDESSA SOFA SET

**LOUNGE WITH ARM & FLAP | W170** - H 79 - D 172 cm

CENTRAL MODUL | W166 - H 79 - D 118 cm

4 SEATER WITH ARM & FLAP | W297 - H 79 - D 118 cm

THE DOORS OF YOUR
PRIVATE HOMES. ODEO HAS
A LIVELY, BEAUTIFUL, INTELLIGENT,
PRACTICAL, SPECIAL DESIGN, FUTURISTIC,
SPARKLING, SEDUCTIVE AND UNIQUE SPIRIT. IT
HAS BEEN PRESENTED TO YOU TO GIVE YOU IDEAS,
DESIRES. THANKS TO ODEON, YOU CAN FULFILL
YOUR WISH WHENEVER YOU WANT. WHATEVER
YOUR ROOM PLAN, WHATEVER SQUARE METER
YOU HAVE, ODEON HAS BEEN DEVELOPED
TO MAKE EVERY DAY EASIER. IT WAS DESIGNED FROM INSPIRATION FROM
THE SPLENDOR OF
NATURE.

### \_ODEON SOFA SET

\_DIAMOND SOFA SET

Diamond Sofa, which has wood and soft details, takes your comfort one step further with goose down pillows.

Also, the bar section, which has a wooden design, adds a rich look to the product and offers you storage space.