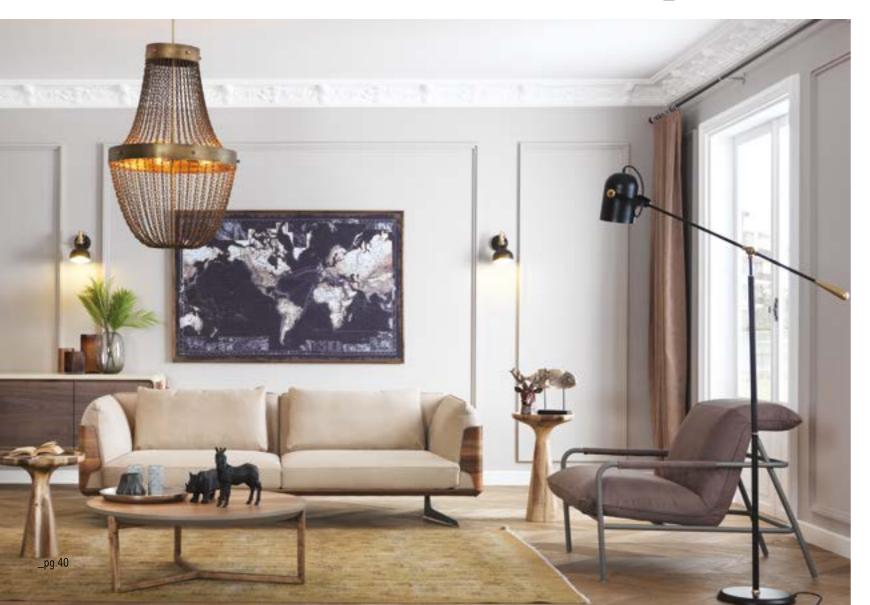

4' | W 280 - H 70 - D 100 • 3' | W 250 - H 70 - D 100 • 2' | W 220 - H 70 - D 100 • 1' | W 90 - H 70 - D 100 cm

THE PLACES, WHERE YOU FEEL GOOD, ARE ALSO THE PLACES WHERE YOU WILL SPEND THE MOST TIME.APPROPRIATING YOUR LIVING SPACES AND ENRICHING THEM WITH YOUR PERSONAL PLEASURE AND EXPERIANCE INCREASE THE SENSE OF BELONGING IN OUR LIVING SPACES. YOU WILL REACH A STATE OF COMFORT AND HARMONY WITH GAMMA. IT WILL GIVES NEW MEANINGS TO YOUR LIFE, BRINGING YOUR HOME TOGETHER WITH LIGHT OF GRACE AND ELEGANCE. GAMMA WAS DESIGNED BY INSPIRATION FROM THE MAGNIFIENCE OF NATURE.

\_GAMMA SOFA SET

\_GAMMA SOFA SET

大変ないのできない。 でいるまからないできない

### EXCELLENT HARMONY OF WOOD&FABRIC

Gamma sofa, which has special design with wooden frame and wooden papel, is a product with the richest materials in the industry. In addition to the design in the triangle of wood, metal and goose feathers, it provides you with comfort.