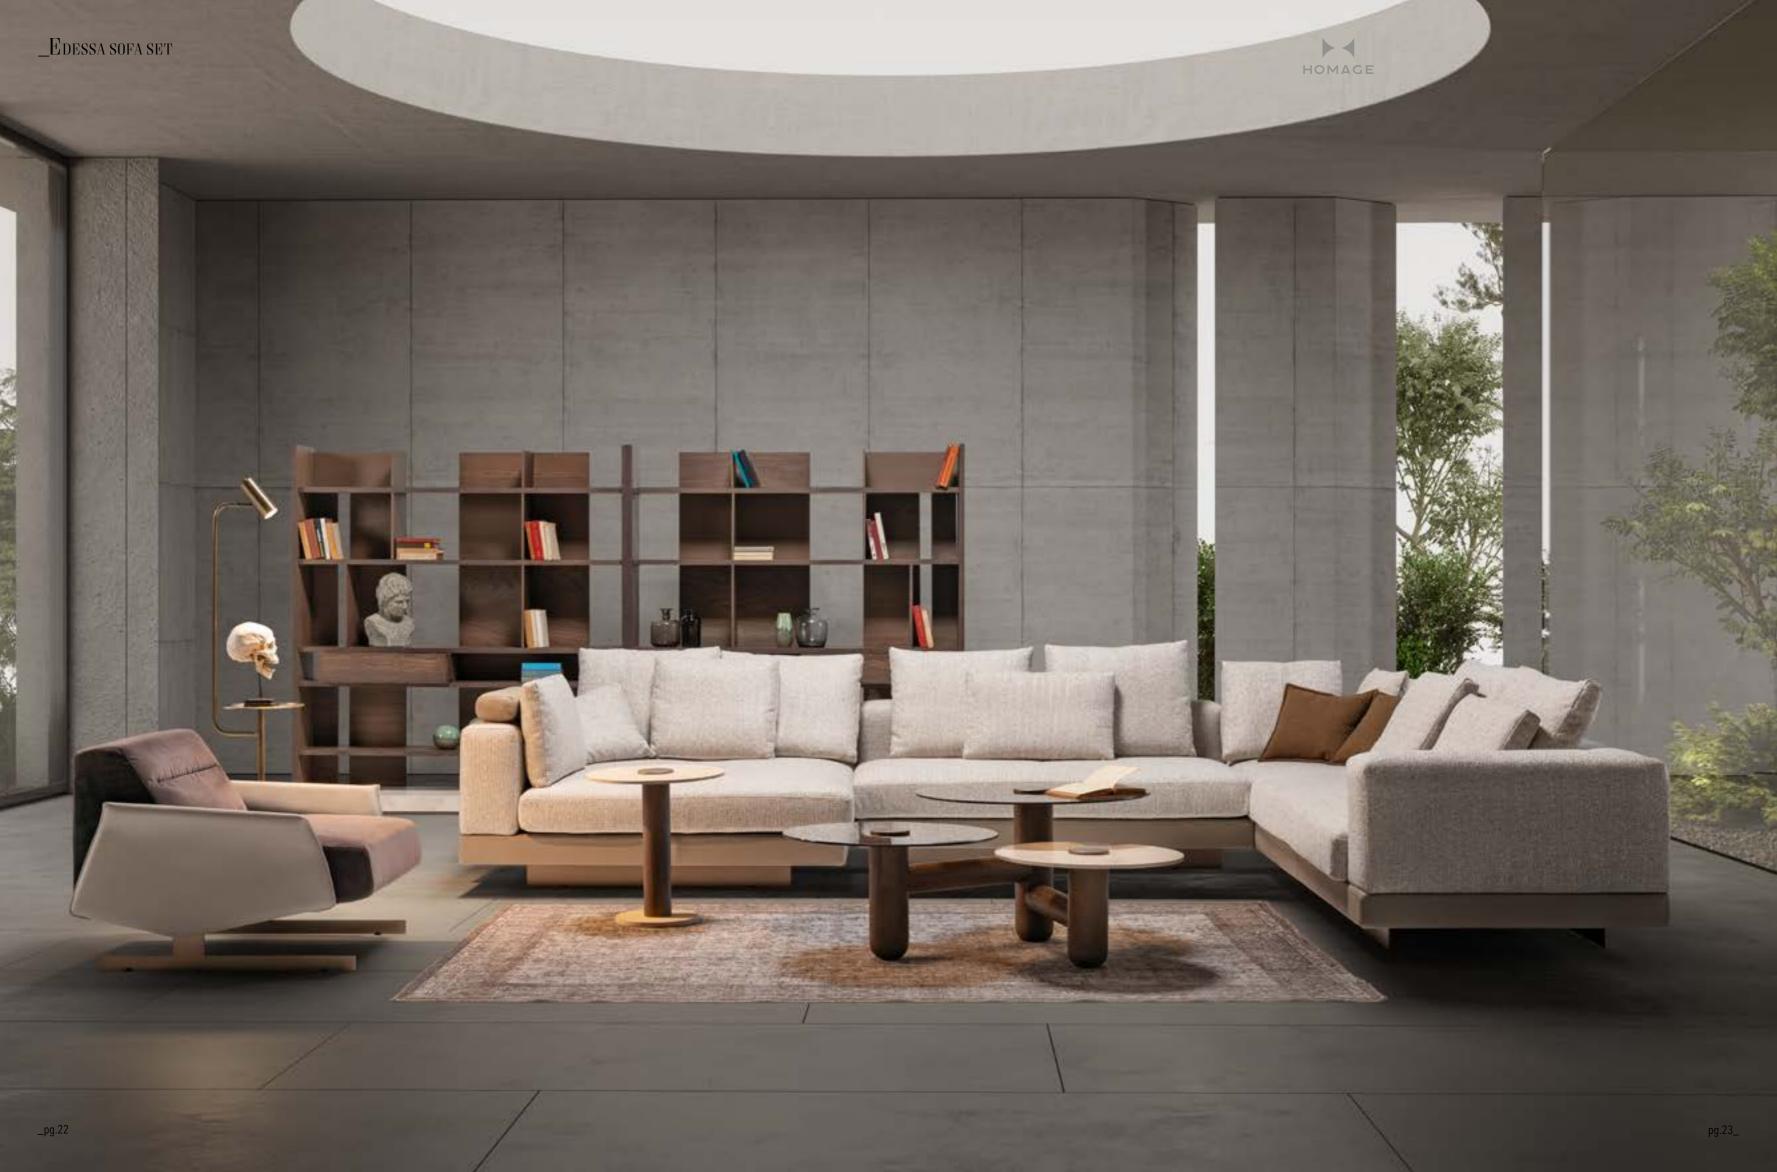

2' WITH TABLE | W 206 - H 79 - D 103 cm

1' | W125 - H 79 - D 103 cm

3' | W226 - H 79 - D 103 cm

\_pg.16

LIGHT IS INHERENT FOR SOME. THEY DON'T MAKE AN EFFORT TO LOOK DIF-FERENT, MAGNIFICENT; BE-CAUSE THEY ARE NATURAL BORN DIFFERENT, EVERY WHERE YOU LOOK AT YOU CAN SEE THEM. LIKE A STAR CROWNING THE SKY IN THE NIGHTS, A DEW-DROP ADORNING A LEAF OR LIKE THE HEART OF A PRECIOUS DIAMOND. THEY GIVE A QUITE DIFFERENT MEANING TO GRACE. Exactly like edessa, GIVING NEW MEANINGS TO YOUR LIFE, BRINGING YOUR HOME TOGETHER WITH LIGHT OF GRACE AND ELEGANCE. EDESSA WAS DESIGNED BY INSPIRATION FROM THE MACNIFIENCE OF NATURE.

\_EDESSA SOFA SET

**LOUNGE WITH ARM & FLAP | W170** - H 79 - D 172 cm

CENTRAL MODUL | W166 - H 79 - D 118 cm

4 SEATER WITH ARM & FLAP | W297 - H 79 - D 118 cm

THE DOORS OF YOUR
PRIVATE HOMES. ODEO HAS
A LIVELY, BEAUTIFUL, INTELLIGENT,
PRACTICAL, SPECIAL DESIGN, FUTURISTIC,
SPARKLING, SEDUCTIVE AND UNIQUE SPIRIT. IT
HAS BEEN PRESENTED TO YOU TO GIVE YOU IDEAS,
DESIRES. THANKS TO ODEON, YOU CAN FULFILL
YOUR WISH WHENEVER YOU WANT. WHATEVER
YOUR ROOM PLAN, WHATEVER SQUARE METER
YOU HAVE, ODEON HAS BEEN DEVELOPED
TO MAKE EVERY DAY EASIER. IT WAS DESIGNED FROM INSPIRATION FROM
THE SPLENDOR OF
NATURE.