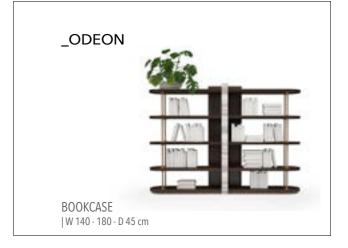

design and modern design.



3' | W 235 - H 71 - D 96 • 2' | W 201 - H 71 - D 96 • 1' | W 112 - H 71 - D 96 cm

\_pg.86





\_ CRAFT SOFA SET









# FOCUS ON THE ESSENTIAL

Get rid of the excess in your life and focus on the essential. Craft, which is a more comfortable seating area with its special back and arm mechanism, takes your room out of being messy and tiring with its balanced design.

Metal legs add a modern and minimalist look to the product.





 $85\,cm\,|\,W\,85\,-\,H\,85\,-\,D\,104\,\bullet\,Corner\,|\,W\,104\,-\,H\,85\,-\,D\,104\,\bullet\,3'\,|\,W\,205\,-\,H\,85\,-\,D\,104\,\bullet\,2'\,|\,W\,145\,-\,H\,85\,-\,D\,104\,cm$ 



\_pg.92\_



# \_TECHNICAL DETAILS

ACCESSORIES\_ 276

SOFAS \_ **278** 

DINING ROOMS \_ 284

BEDROOMS \_ 288





































\_ERA







ERA - 3 SEATER

ERA - WITH DRAWERS



\_ERA CORNER









\_EDESSA

















\_EDESSA CORNER







\_ODEON CORNER







DIAMOND : E MODULE

DIAMOND : F MODULE



DIAMOND : G MODULE



DIAMOND : B MODULE

\_DIAMOND



DIAMOND : D MODULE

DIAMOND : K MODULE



\_NEXT







\_GAMMA & GAMMA CORNER













\_ICON















\_LIMA





\_LIMA CORNER



















\_LIGNA CORNER















\_CRAFT CORNER & RELAX

# \_DINING ROOMS | TECHNICAL DETAILS

# \_ERA FINISHES | American Walnut, Thermo Oak TRAVERTINE GLASSES | Fusion Glass, Bronze Glass METALS | Brush Gold \_EDESSA FINISHES | American Walnut, Intra Oak TRAVERTINE GLASSES | Bronze Glass METALS | Bronze Metal 515 mm 500 mm 1000 mm 2758 mm 1752 mm 2700 mm 500 mm 1000 mm 428 mm \_ODEON 405 mm

15