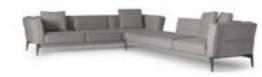

3' | W 250 - H 62 - D 95 • 2' | W 210 - H 62 - D 95 • 1' | W 105 - H 62 - D 95 cm

Corner 3' | W 210 - H 62 - D 95 • Corner 2' | W 105 - H 62 - D 95 cm

FIND THE PEOPLE AND PLACES THAT MAKE YOU FEEL AT HOME. FIND THE ONES WHO TAKE CARE OF YOUR SOUL AND MAKE YOU FEEL LIKE YOU CAN BE COMPLETELY YOURSELF AROUND THEM. FIND THE PLACES WHERE YOU FEEL AT PEACE, THE PLACES THAT YOU COULD SPEND FOREVER WANDERING AND EXPLORING. FIND THE PLACES THAT MAKE YOU WANT TO SEE EVEN MORE OF THE WORLD AND THE ONES THAT MAKE YOU HAPPY TO BE ALIVE... LIGNA CREATES THIS PLACE FOR YOU.

\_LIGNA SOFA SET

Ligna sofa, a unique design in which the most beatiful fabrics combine with an excellent craftmanship. The best place that you can spend time only with yourself and your loved people within the daily chaos.

### COMFORTABLE & MODERN LIVING SPACE

Standing out with its plain and dynamic structure, Ligna Sofa offers comfort in every respect with its different seating options.

It has a design that does not break with the integrity with its disassembled wooden leg structure. Ligna Armchair, which has an ageless design, was designed for those who want a comfortable and modern living space.