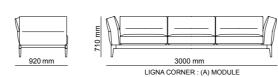

\_LIGNA SOFA SET

Ligna sofa, a unique design in which the most beatiful fabrics combine with an excellent craftmanship. The best place that you can spend time only with yourself and your loved people within the daily chaos.

### COMFORTABLE & MODERN LIVING SPACE

Standing out with its plain and dynamic structure, Ligna Sofa offers comfort in every respect with its different seating options.

It has a design that does not break with the integrity with its disassembled wooden leg structure. Ligna Armchair, which has an ageless design, was designed for those who want a comfortable and modern living space.

3' | W 300 - H 80 - D 100 • Relax' | W 180 - H 80 - D 100 cm

\_pg.65\_

For those who go on A JOURNEY TO REACH EXCELLENCE. THERE IS NO DIFFUCULTY.FOR THEM ,EVERY TAKEN STEP MEANS DISCOVERING NEW BEAUTIES. SEEING THE WORLD FROM ANOTHER WINDOW AND EXPERIENCE EMOTIONS WHICH WAS NOT FELT BEFORE. WHEN AESTHETIC AND COMFORT ARE IN QUESTION, YOUR DREAMS ARE UNLIMITED. AN ELEGANT RESULT IS OBTAINED WITH THE ADMIRABLE AESTHETIC AND REASONED FUNCTIONALITY.