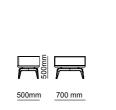

3' | W 245 - H 75 - D 95 • 1' | W 102 - H 75 - D 95 cm

SOUL AND TECHNOLOGY FOR UNIQUE AND EXCLU-SIVE FURNISHINGS THAT CONSTANTLY ELICIT NEW EMOTIONS, TO BE EXPERI-ENCED EVERY DAY. LIMA IS A COLLECTION WHICH SHARES THE CUL-TURE OF CREATIVITY AND PRODUCT, INNOVATION AND EXPERIMENTATION, NOT AS ENDS IN THEM-SELVES, BUT PROJECTED TOWARDS DAILY LIVING. A LANGUAGE OF MO-DERNITY, CAPABLE OF INDULGING DIFFERENT PERSONALITIES, WHILE MAINTAINING UNCHANGED THE CHARACTERS AND LANGUAGES OF AN INDUSTRY THAT HAS ALWAYS REGARDED EVERY PROJECT AS A CHALLENGE.