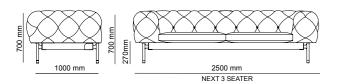

ts special back and arm mechanism, takes your room out of being messy and tiring with its balanced design.

Metal legs add a modern and minimalist look to the product.





 $85\,cm\,|\,W\,85\,-\,H\,85\,-\,D\,104\,\bullet\,Corner\,|\,W\,104\,-\,H\,85\,-\,D\,104\,\bullet\,3'\,|\,W\,205\,-\,H\,85\,-\,D\,104\,\bullet\,2'\,|\,W\,145\,-\,H\,85\,-\,D\,104\,cm$ 



\_pg.92\_



# \_TECHNICAL DETAILS

ACCESSORIES\_ 276

SOFAS \_ **278** 

DINING ROOMS \_ 284

BEDROOMS \_ 288





































\_ERA







ERA - 3 SEATER

ERA - WITH DRAWERS



\_ERA CORNER









\_EDESSA

















\_EDESSA CORNER







\_ODEON CORNER







DIAMOND : E MODULE

DIAMOND : F MODULE



DIAMOND : G MODULE



DIAMOND : B MODULE

\_DIAMOND



DIAMOND : D MODULE

DIAMOND : K MODULE



\_NEXT







\_GAMMA & GAMMA CORNER













\_ICON















\_LIMA





\_LIMA CORNER



















\_LIGNA CORNER















\_CRAFT CORNER & RELAX

# \_DINING ROOMS | TECHNICAL DETAILS

# \_ERA FINISHES | American Walnut, Thermo Oak TRAVERTINE GLASSES | Fusion Glass, Bronze Glass METALS | Brush Gold \_EDESSA FINISHES | American Walnut, Intra Oak TRAVERTINE GLASSES | Bronze Glass METALS | Bronze Metal 515 mm 500 mm 1000 mm 2758 mm 1752 mm 2700 mm 500 mm 1000 mm 428 mm \_ODEON 405 mm

1500 mm

1500 mm

2900 mm



# \_DINING ROOMS | TECHNICAL DETAILS

# $\_B {\tt EDROOMS} \ | \ {\tt TECHNICAL \ DETAILS}$



# \_OTTO

FINISHES | Fumo Oak, Grey Oak, Bianco, Dune, Sahara, Ombra, Beige, Platinum, Melanga, Antrasit, Oriente, Senape, Rosso.





\_ERA

FINISHES | American Walnut, The