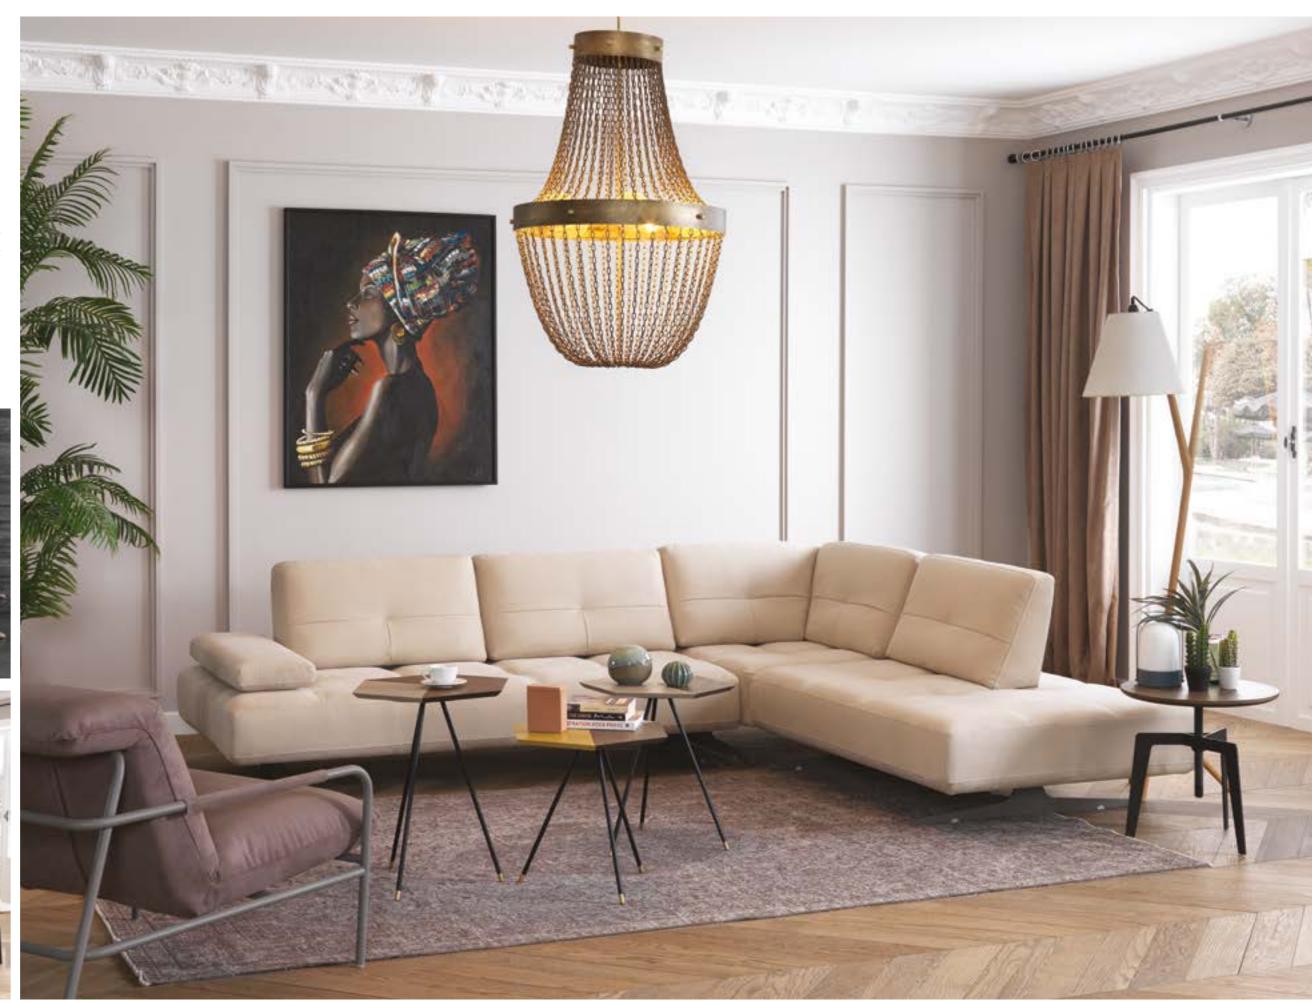

\_ERA SOFA SET

Era offers open elements with which to create chaises longues or poufs that can be arranged alongside the composition or used as free-standing elements, also for the centre of the room. The conjoining rectangular or trapezoidal elements feature innovative wood trays on which to place all kinds of objects.

\_pg.14

Era is a system of modular sofas featuring rigorous shapes. A design marked by geometrical lines, based on mix & match modular elements that came together in linear, angular compositions or with the addition of hanging trapezoidal or rectangular elements in unusual and highly appealing configurations.