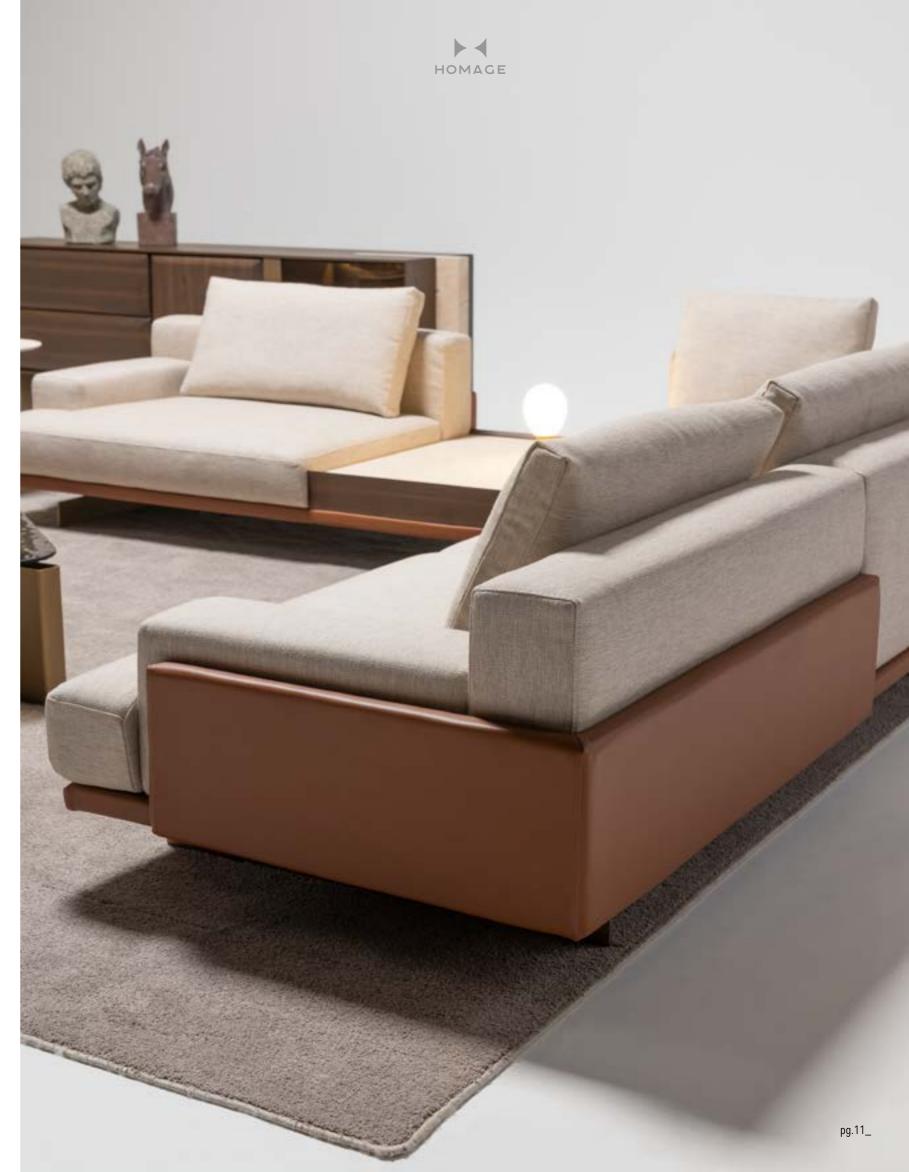

\_ERA SOFA SET

Era offers open elements with which to create chaises longues or poufs that can be arranged alongside the composition or used as free-standing elements, also for the centre of the room. The conjoining rectangular or trapezoidal elements feature innovative wood trays on which to place all kinds of objects.

\_pg.14

Era is a system of modular sofas featuring rigorous shapes. A design marked by geometrical lines, based on mix & match modular elements that came together in linear, angular compositions or with the addition of hanging trapezoidal or rectangular elements in unusual and highly appealing configurations.