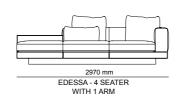

\_EDESSA SOFA SET

**LOUNGE WITH ARM & FLAP | W170** - H 79 - D 172 cm

CENTRAL MODUL | W166 - H 79 - D 118 cm

4 SEATER WITH ARM & FLAP | W297 - H 79 - D 118 cm

THE DOORS OF YOUR
PRIVATE HOMES. ODEO HAS
A LIVELY, BEAUTIFUL, INTELLIGENT,
PRACTICAL, SPECIAL DESIGN, FUTURISTIC,
SPARKLING, SEDUCTIVE AND UNIQUE SPIRIT. IT
HAS BEEN PRESENTED TO YOU TO GIVE YOU IDEAS,
DESIRES. THANKS TO ODEON, YOU CAN FULFILL
YOUR WISH WHENEVER YOU WANT. WHATEVER
YOUR ROOM PLAN, WHATEVER SQUARE METER
YOU HAVE, ODEON HAS BEEN DEVELOPED
TO MAKE EVERY DAY EASIER. IT WAS DESIGNED FROM INSPIRATION FROM
THE SPLENDOR OF
NATURE.