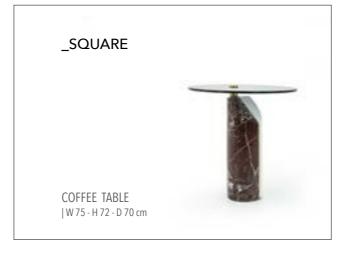

ooden leg design and modern design.



3' | W 235 - H 71 - D 96 • 2' | W 201 - H 71 - D 96 • 1' | W 112 - H 71 - D 96 cm

\_pg.86





\_ CRAFT SOFA SET









# FOCUS ON THE ESSENTIAL

Get rid of the excess in your life and focus on the essential. Craft, which is a more comfortable seating area with its special back and arm mechanism, takes your room out of being messy and tiring with its balanced design.

Metal legs add a modern and minimalist look to the product.





 $85\,cm\,|\,W\,85\,-\,H\,85\,-\,D\,104\,\bullet\,Corner\,|\,W\,104\,-\,H\,85\,-\,D\,104\,\bullet\,3'\,|\,W\,205\,-\,H\,85\,-\,D\,104\,\bullet\,2'\,|\,W\,145\,-\,H\,85\,-\,D\,104\,cm$ 



\_pg.92\_



# \_TECHNICAL DETAILS

ACCESSORIES\_ 276

SOFAS \_ **278** 

DINING ROOMS \_ 284

BEDROOMS \_ 288





































\_ERA







ERA - 3 SEATER

ERA - WITH DRAWERS



\_ERA CORNER









\_EDESSA

















\_EDESSA CORNER







\_ODEON CORNER







DIAMOND : E MODULE

DIAMOND : F MODULE



DIAMOND : G MODULE



DIAMOND : B MODULE

\_DIAMOND



DIAMOND : D MODULE

DIAMOND : K MODULE



\_NEXT







\_GAMMA & GAMMA CORNER













\_ICON















\_LIMA





\_LIMA CORNER



















\_LIGNA CORNER















\_CRAFT CORNER & RELAX

# \_DINING ROOMS | TECHNICAL DETAILS

# \_ERA FINISHES | American Walnut, Thermo Oak TRAVERTINE GLASSES | Fusion Glass, Bronze Glass METALS | Brush Gold \_EDESSA FINISHES | American Walnut, Intra Oak TRAVERTINE GLASSES | Bronze Glass METALS | Bronze Metal 515 mm 500 mm 1000 mm 2758 mm 1752 mm 2700 mm 500 mm 1000 mm 428 mm \_ODEON