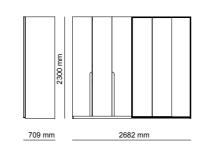

# \_ERA FINISHES | American Walnut, Thermo Oak TRAVERTINE GLASSES | Fusion Glass, Bronze Glass METALS | Brush Gold \_EDESSA FINISHES | American Walnut, Intra Oak TRAVERTINE GLASSES | Bronze Glass METALS | Bronze Metal 515 mm 500 mm 1000 mm 2758 mm 1752 mm 2700 mm 500 mm 1000 mm 428 mm \_ODEON 405 mm