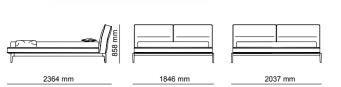

2' WITH TABLE | W 206 - H 79 - D 103 cm

1' | W125 - H 79 - D 103 cm

3' | W226 - H 79 - D 103 cm

\_pg.16

LIGHT IS INHERENT FOR SOME. THEY DON'T MAKE AN EFFORT TO LOOK DIF-FERENT, MAGNIFICENT; BE-CAUSE THEY ARE NATURAL BORN DIFFERENT, EVERY WHERE YOU LOOK AT YOU CAN SEE THEM. LIKE A STAR CROWNING THE SKY IN THE NIGHTS, A DEW-DROP ADORNING A LEAF OR LIKE THE HEART OF A PRECIOUS DIAMOND. THEY GIVE A QUITE DIFFERENT MEANING TO GRACE. Exactly like edessa, GIVING NEW MEANINGS TO YOUR LIFE, BRINGING YOUR HOME TOGETHER WITH LIGHT OF GRACE AND ELEGANCE. EDESSA WAS DESIGNED BY INSPIRATION FROM THE MACNIFIENCE OF NATURE.