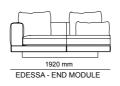

\_EDESSA SOFA SET

**LOUNGE WITH ARM & FLAP | W170** - H 79 - D 172 cm

CENTRAL MODUL | W166 - H 79 - D 118 cm

4 SEATER WITH ARM & FLAP | W297 - H 79 - D 118 cm

THE DOORS OF YOUR
PRIVATE HOMES. ODEO HAS
A LIVELY, BEAUTIFUL, INTELLIGENT,
PRACTICAL, SPECIAL DESIGN, FUTURISTIC,
SPARKLING, SEDUCTIVE AND UNIQUE SPIRIT. IT
HAS BEEN PRESENTED TO YOU TO GIVE YOU IDEAS,
DESIRES. THANKS TO ODEON, YOU CAN FULFILL
YOUR WISH WHENEVER YOU WANT. WHATEVER
YOUR ROOM PLAN, WHATEVER SQUARE METER
YOU HAVE, ODEON HAS BEEN DEVELOPED
TO MAKE EVERY DAY EASIER. IT WAS DESIGNED FROM INSPIRATION FROM
THE SPLENDOR OF
NATURE.