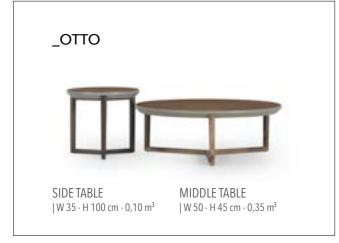

\_OTTO SOFA SET

Otto, the modernized version of Scandinavian design, offers you a comfortable sitting area with its goose feather recline. It promises a comfortable and peaceful living space with its special color options, wooden leg design and modern design.

3' | W 235 - H 71 - D 96 • 2' | W 201 - H 71 - D 96 • 1' | W 112 - H 71 - D 96 cm

\_pg.86

\_ CRAFT SOFA SET