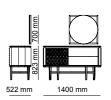

# \_ERA FINISHES | American Walnut, Thermo Oak TRAVERTINE GLASSES | Fusion Glass, Bronze Glass METALS | Brush Gold \_EDESSA FINISHES | American Walnut, Intra Oak TRAVERTINE GLASSES | Bronze Glass METALS | Bronze Metal 515 mm 500 mm 1000 mm 2758 mm 1752 mm 2700 mm 500 mm 1000 mm 428 mm \_ODEON 405 mm