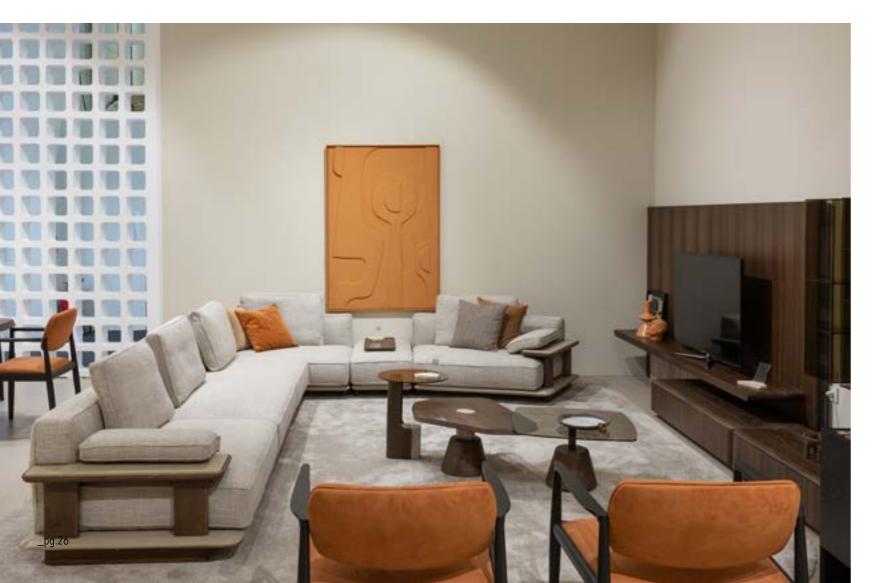

\_EDESSA SOFA SET

**LOUNGE WITH ARM & FLAP | W170** - H 79 - D 172 cm

CENTRAL MODUL | W166 - H 79 - D 118 cm

4 SEATER WITH ARM & FLAP | W297 - H 79 - D 118 cm

THE DOORS OF YOUR
PRIVATE HOMES. ODEO HAS
A LIVELY, BEAUTIFUL, INTELLIGENT,
PRACTICAL, SPECIAL DESIGN, FUTURISTIC,
SPARKLING, SEDUCTIVE AND UNIQUE SPIRIT. IT
HAS BEEN PRESENTED TO YOU TO GIVE YOU IDEAS,
DESIRES. THANKS TO ODEON, YOU CAN FULFILL
YOUR WISH WHENEVER YOU WANT. WHATEVER
YOUR ROOM PLAN, WHATEVER SQUARE METER
YOU HAVE, ODEON HAS BEEN DEVELOPED
TO MAKE EVERY DAY EASIER. IT WAS DESIGNED FROM INSPIRATION FROM
THE SPLENDOR OF
NATURE.

### \_ODEON SOFA SET

\_DIAMOND SOFA SET

Diamond Sofa, which has wood and soft details, takes your comfort one step further with goose down pillows.

Also, the bar section, which has a wooden design, adds a rich look to the product and offers you storage space.