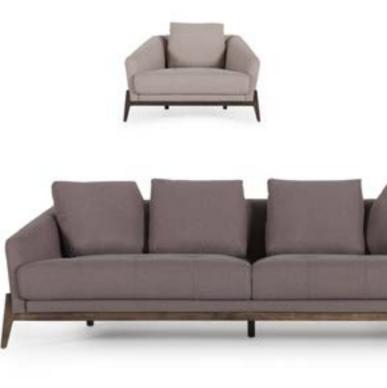

\_ERA SOFA SET

Era offers open elements with which to create chaises longues or poufs that can be arranged alongside the composition or used as free-standing elements, also for the centre of the room. The conjoining rectangular or trapezoidal elements feature innovative wood trays on which to place all kinds of objects.

\_pg.14

Era is a system of modular sofas featuring rigorous shapes. A design marked by geometrical lines, based on mix & match modular elements that came together in linear, angular compositions or with the addition of hanging trapezoidal or rectangular elements in unusual and highly appealing configurations.