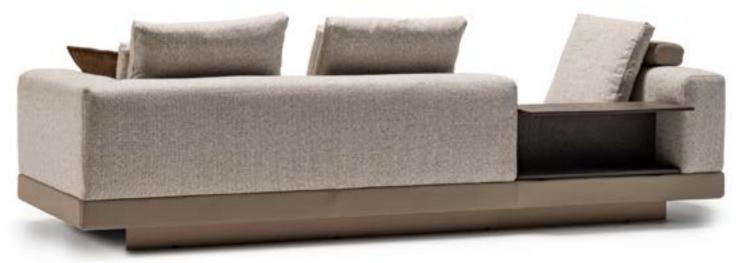

### \_ODEON SOFA SET

\_DIAMOND SOFA SET

Diamond Sofa, which has wood and soft details, takes your comfort one step further with goose down pillows.

Also, the bar section, which has a wooden design, adds a rich look to the product and offers you storage space.

3' | W 240 - H 71 - D 90 cm 2' | W 210 - H 71 - D 90 cm 1' | W 120 - H 71 - D 90 cm

A MODUL | W 200 - H 71 - D 90 cm B MODUL | W 195 - H 71 - D 90 cm C MODUL | W 200 - H 71 - D 90 cm D MODUL | W 200 - H 71 - D 90 cm E MODUL | W 135 - H 71 - D 90 cm F MODUL | W 115 - H 71 - D 90 cm G MODUL | W 111 - H 71 - D 90 cm K MODUL | W 170 - H 71 - D 90 cm