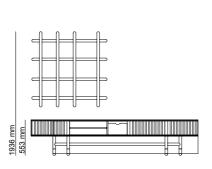

# \_ERA FINISHES | American Walnut, Thermo Oak TRAVERTINE GLASSES | Fusion Glass, Bronze Glass METALS | Brush Gold \_EDESSA FINISHES | American Walnut, Intra Oak TRAVERTINE GLASSES | Bronze Glass METALS | Bronze Metal 515 mm 500 mm 1000 mm 2758 mm 1752 mm 2700 mm 500 mm 1000 mm 428 mm \_ODEON 405 mm

1500 mm

1500 mm

2900 mm