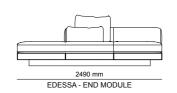

\_EDESSA SOFA SET

**LOUNGE WITH ARM & FLAP | W170** - H 79 - D 172 cm

CENTRAL MODUL | W166 - H 79 - D 118 cm

4 SEATER WITH ARM & FLAP | W297 - H 79 - D 118 cm

THE DOORS OF YOUR
PRIVATE HOMES. ODEO HAS
A LIVELY, BEAUTIFUL, INTELLIGENT,
PRACTICAL, SPECIAL DESIGN, FUTURISTIC,
SPARKLING, SEDUCTIVE AND UNIQUE SPIRIT. IT
HAS BEEN PRESENTED TO YOU TO GIVE YOU IDEAS,
DESIRES. THANKS TO ODEON, YOU CAN FULFILL
YOUR WISH WHENEVER YOU WANT. WHATEVER
YOUR ROOM PLAN, WHATEVER SQUARE METER
YOU HAVE, ODEON HAS BEEN DEVELOPED
TO MAKE EVERY DAY EASIER. IT WAS DESIGNED FROM INSPIRATION FROM
THE SPLENDOR OF
NATURE.