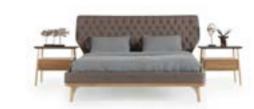

\_EDESSA SOFA SET

**LOUNGE WITH ARM & FLAP | W170** - H 79 - D 172 cm

CENTRAL MODUL | W166 - H 79 - D 118 cm

4 SEATER WITH ARM & FLAP | W297 - H 79 - D 118 cm

THE DOORS OF YOUR
PRIVATE HOMES. ODEO HAS
A LIVELY, BEAUTIFUL, INTELLIGENT,
PRACTICAL, SPECIAL DESIGN, FUTURISTIC,
SPARKLING, SEDUCTIVE AND UNIQUE SPIRIT. IT
HAS BEEN PRESENTED TO YOU TO GIVE YOU IDEAS,
DESIRES. THANKS TO ODEON, YOU CAN FULFILL
YOUR WISH WHENEVER YOU WANT. WHATEVER
YOUR ROOM PLAN, WHATEVER SQUARE METER
YOU HAVE, ODEON HAS BEEN DEVELOPED
TO MAKE EVERY DAY EASIER. IT WAS DESIGNED FROM INSPIRATION FROM
THE SPLENDOR OF
NATURE.