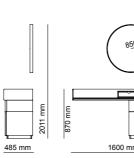

# \_ERA FINISHES | American Walnut, Thermo Oak TRAVERTINE GLASSES | Fusion Glass, Bronze Glass METALS | Brush Gold \_EDESSA FINISHES | American Walnut, Intra Oak TRAVERTINE GLASSES | Bronze Glass METALS | Bronze Metal 515 mm 500 mm 1000 mm 2758 mm 1752 mm 2700 mm 500 mm 1000 mm 428 mm \_ODEON 405 mm

1500 mm

1500 mm

2900 mm