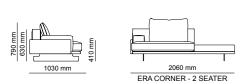

\_ERA SOFA SET

Era offers open elements with which to create chaises longues or poufs that can be arranged alongside the composition or used as free-standing elements, also for the centre of the room. The conjoining rectangular or trapezoidal elements feature innovative wood trays on which to place all kinds of objects.

\_pg.14

Era is a system of modular sofas featuring rigorous shapes. A design marked by geometrical lines, based on mix & match modular elements that came together in linear, angular compositions or with the addition of hanging trapezoidal or rectangular elements in unusual and highly appealing configurations.

2' WITH TABLE | W 206 - H 79 - D 103 cm

1' | W125 - H 79 - D 103 cm

3' | W226 - H 79 - D 103 cm

\_pg.16

LIGHT IS INHERENT FOR SOME. THEY DON'T MAKE AN EFFORT TO LOOK DIF-FERENT, MAGNIFICENT; BE-CAUSE THEY ARE NATURAL BORN DIFFERENT, EVERY WHERE YOU LOOK AT YOU CAN SEE THEM. LIKE A STAR CROWNING THE SKY IN THE NIGHTS, A DEW-DROP ADORNING A LEAF OR LIKE THE HEART OF A PRECIOUS DIAMOND. THEY GIVE A QUITE DIFFERENT MEANING TO GRACE. Exactly like edessa, GIVING NEW MEANINGS TO YOUR LIFE, BRINGING YOUR HOME TOGETHER WITH LIGHT OF GRACE AND ELEGANCE. EDESSA WAS DESIGNED BY INSPIRATION FROM THE MACNIFIENCE OF NATURE.