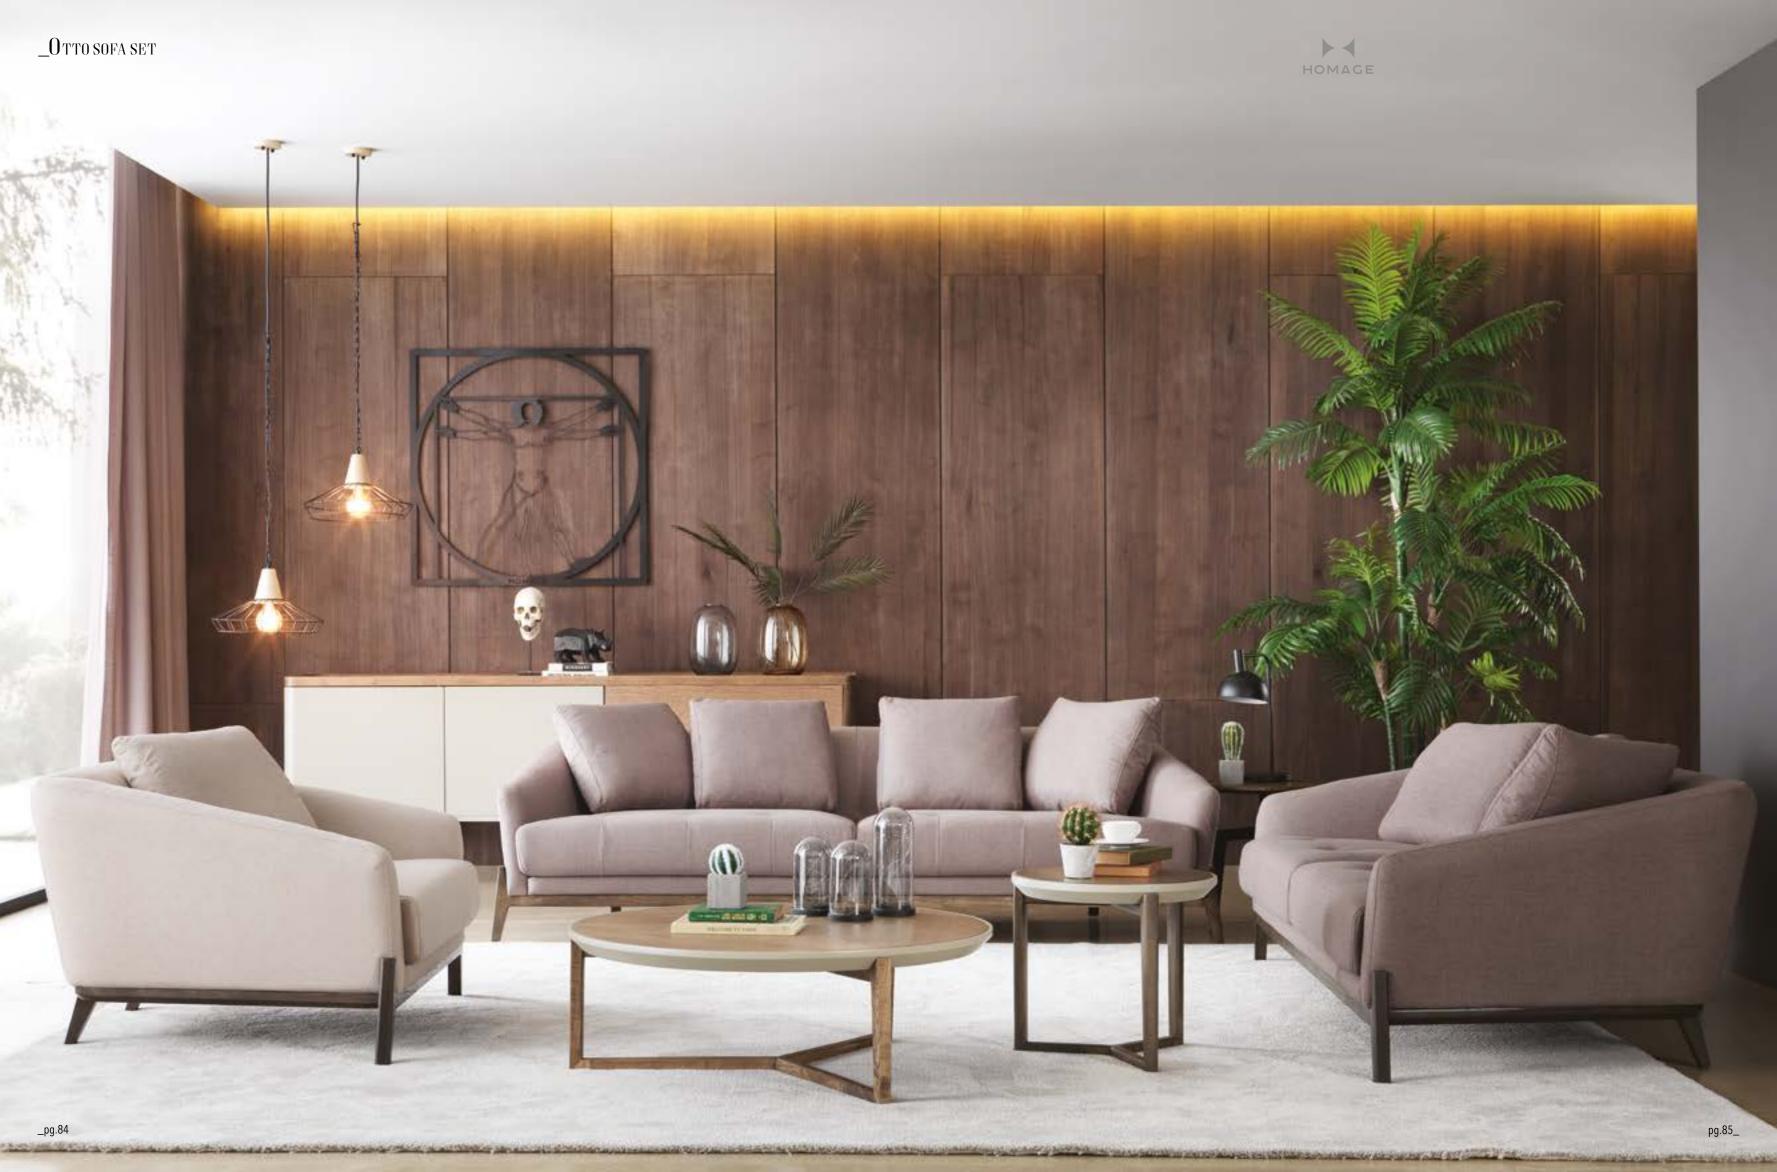

\_OTTO SOFA SET

Otto, the modernized version of Scandinavian design, offers you a comfortable sitting area with its goose feather recline. It promises a comfortable and peaceful living space with its special color options, wooden leg design and modern design.

3' | W 235 - H 71 - D 96 • 2' | W 201 - H 71 - D 96 • 1' | W 112 - H 71 - D 96 cm

\_pg.86

\_ CRAFT SOFA SET