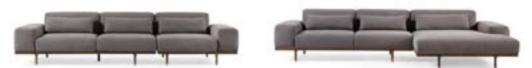

\_ERA SOFA SET

Era offers open elements with which to create chaises longues or poufs that can be arranged alongside the composition or used as free-standing elements, also for the centre of the room. The conjoining rectangular or trapezoidal elements feature innovative wood trays on which to place all kinds of objects.

\_pg.14

Era is a system of modular sofas featuring rigorous shapes. A design marked by geometrical lines, based on mix & match modular elements that came together in linear, angular compositions or with the addition of hanging trapezoidal or rectangular elements in unusual and highly appealing configurations.

2' WITH TABLE | W 206 - H 79 - D 103 cm

1' | W125 - H 79 - D 103 cm

3' | W226 - H 79 - D 103 cm

\_pg.16

LIGHT IS INHERENT FOR SOME. THEY DON'T MAKE AN EFFORT TO LOOK DIF-FERENT, MAGNIFICENT; BE-CAUSE THEY ARE NATURAL BORN DIFFERENT, EVERY WHERE YOU LOOK AT YOU CAN SEE THEM. LIKE A STAR CROWNING THE SKY IN THE NIGHTS, A DEW-DROP ADORNING A LEAF OR LIKE THE HEART OF A PRECIOUS DIAMOND. THEY GIVE A QUITE DIFFERENT MEANING TO GRACE. Exactly like edessa, GIVING NEW MEANINGS TO YOUR LIFE, BRINGING YOUR HOME TOGETHER WITH LIGHT OF GRACE AND ELEGANCE. EDESSA WAS DESIGNED BY INSPIRATION FROM THE MACNIFIENCE OF NATURE.