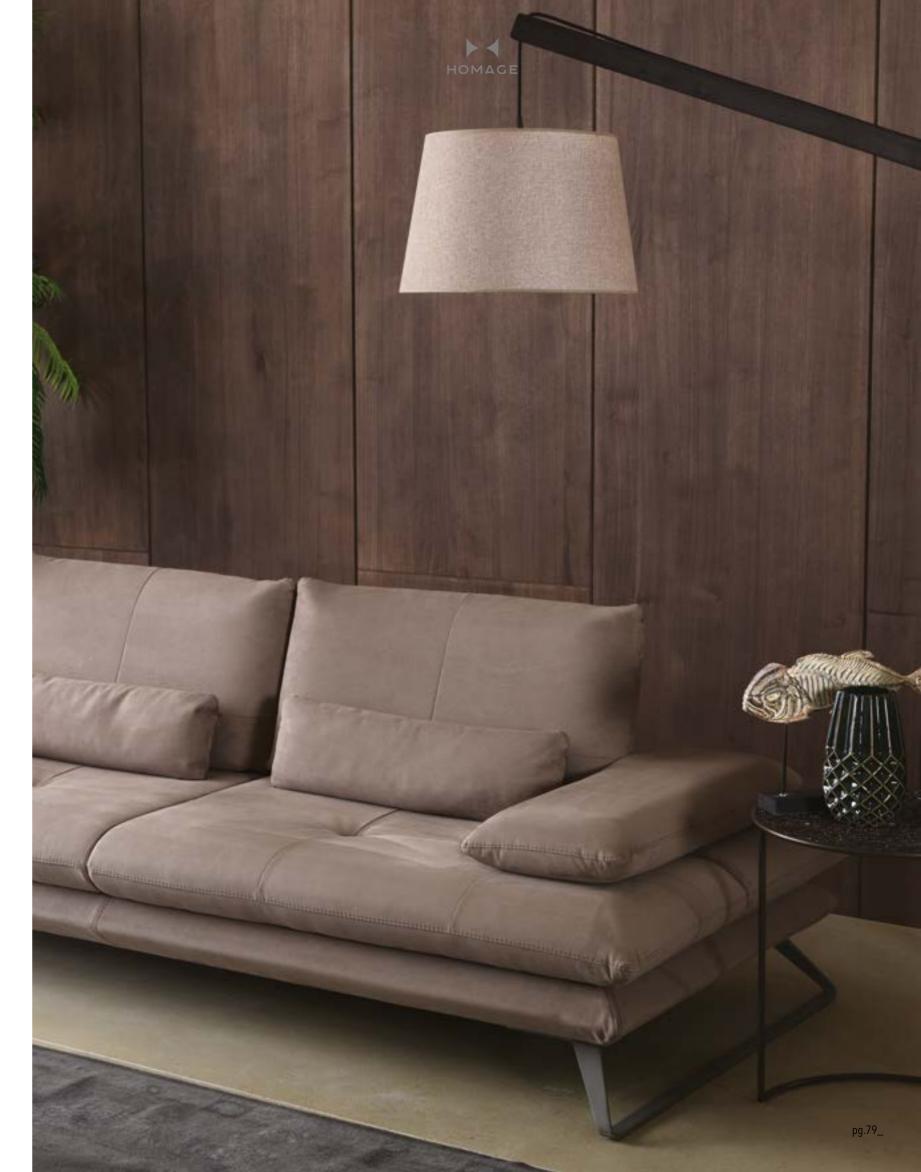

\_ERA SOFA SET

Era offers open elements with which to create chaises longues or poufs that can be arranged alongside the composition or used as free-standing elements, also for the centre of the room. The conjoining rectangular or trapezoidal elements feature innovative wood trays on which to place all kinds of objects.

\_pg.14

Era is a system of modular sofas featuring rigorous shapes. A design marked by geometrical lines, based on mix & match modular elements that came together in linear, angular compositions or with the addition of hanging trapezoidal or rectangular elements in unusual and highly appealing configurations.

2' WITH TABLE | W 206 - H 79 - D 103 cm

1' | W125 - H 79 - D 103 cm

3' | W226 - H 79 - D 103 cm

\_pg.16

LIGHT IS INHERENT FOR SOME. THEY DON'T MAKE AN EFFORT TO LOOK DIF-FERENT, MAGNIFICENT; BE-CAUSE THEY ARE NATURAL BORN DIFFERENT, EVERY WHERE YOU LOOK AT YOU CAN SEE THEM. LIKE A STAR CROWNING THE SKY IN THE NIGHTS, A DEW-DROP ADORNING A LEAF OR LIKE THE HEART OF A PRECIOUS DIAMOND. THEY GIVE A QUITE DIFFERENT MEANING TO GRACE. Exactly like edessa, GIVING NEW MEANINGS TO YOUR LIFE, BRINGING YOUR HOME TOGETHER WITH LIGHT OF GRACE AND ELEGANCE. EDESSA WAS DESIGNED BY INSPIRATION FROM THE MACNIFIENCE OF NATURE.