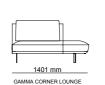

4' | W 280 - H 70 - D 100 • 3' | W 250 - H 70 - D 100 • 2' | W 220 - H 70 - D 100 • 1' | W 90 - H 70 - D 100 cm

THE PLACES, WHERE YOU FEEL GOOD, ARE ALSO THE PLACES WHERE YOU WILL SPEND THE MOST TIME.APPROPRIATING YOUR LIVING SPACES AND ENRICHING THEM WITH YOUR PERSONAL PLEASURE AND EXPERIANCE INCREASE THE SENSE OF BELONGING IN OUR LIVING SPACES. YOU WILL REACH A STATE OF COMFORT AND HARMONY WITH GAMMA. IT WILL GIVES NEW MEANINGS TO YOUR LIFE, BRINGING YOUR HOME TOGETHER WITH LIGHT OF GRACE AND ELEGANCE. GAMMA WAS DESIGNED BY INSPIRATION FROM THE MAGNIFIENCE OF NATURE.

\_GAMMA SOFA SET

\_GAMMA SOFA SET

大変ないのできない。 でいるまからないできない

### EXCELLENT HARMONY OF WOOD&FABRIC

Gamma sofa, which has special design with wooden frame and wooden papel, is a product with the richest materials in the industry. In addition to the design in the triangle of wood, metal and goose feathers, it provides you with comfort.