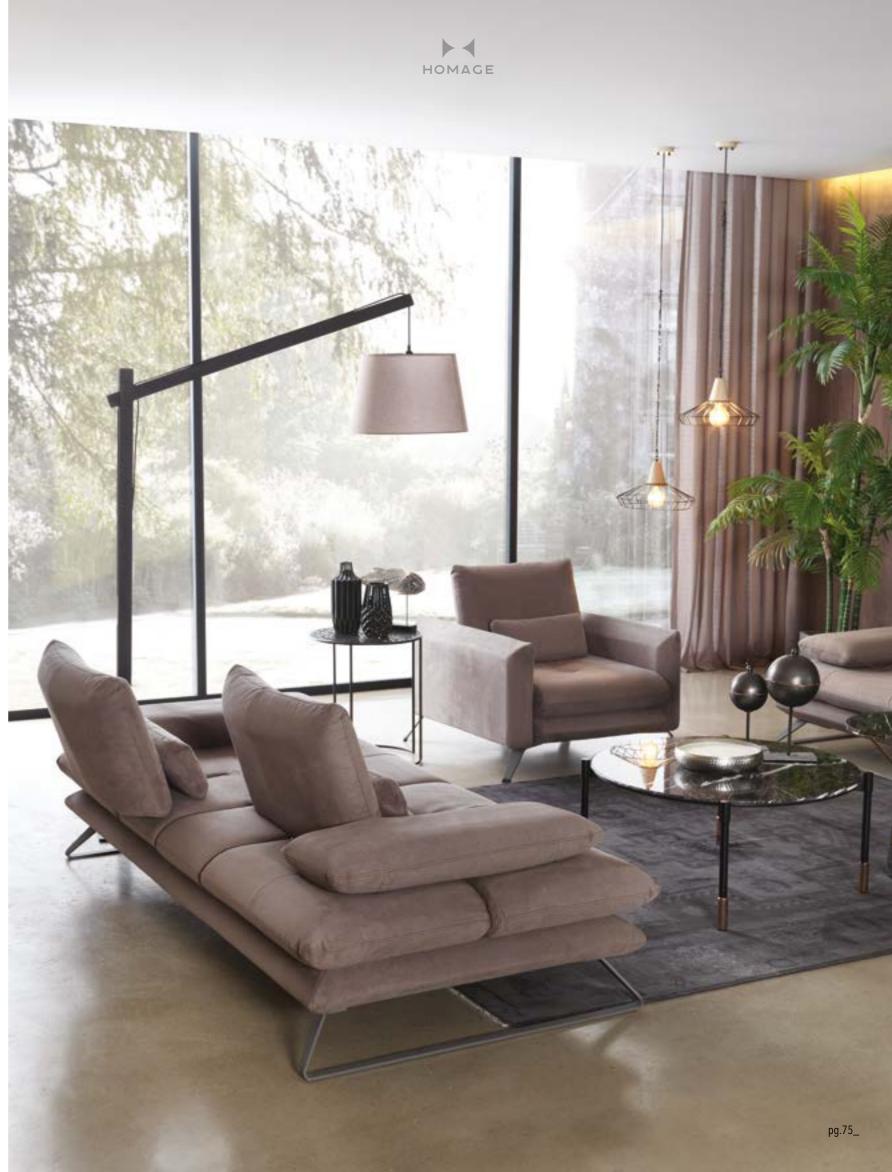

3' | W 274 - H 85 - D 97 • Relax' | W 252 - H 85 - D 97 cm

\_pg.72

ROOMS
TRANSFORMED BY
TIME THAT STILL EXPRESS
THEIR EXCEPTIONAL ARCHITECTURAL
VALUE, BECOMING TRUE "CONTAINERS
OF BEAUTY". FURNISHINGS IN PERFECT
HARMONY WITH THE PAST AND THE PRESENT,
THAT TELL STORIES AND EXPRESS EMOTION. THE
WATCHWORD FOR THIS DREAMLIKE ITINERARY
IS ELEGANCE. EXACTLY LIKE OPUS, GIVING NEW
MEANINGS TO YOUR LIFE, BRINGING YOUR HOME
TOGETHER WITH LIGHT OF GRACE AND
ELEGANCE. OPUS WAS DESIGNED BY
INSPIRATION FROM THE MAGNI-

FIENCE OF NATURE.

\_OPUS SOFA SET

# PERFECT BLEND OF COMFORT& TECHNOLOGY

Opus, which comfort is at the forefront, has a geometric design. Thanks to its special back and arm mechanism, it offers you a wider sitting area.

Special matte metal legs provide a perfect composition. Opus proves itself to you in every way.

Opus. Design and style are important for ones who know what to want. But comfort is important as well... So we designed a special product for you considering all your needs. You can easily create more qualified ambiance for your home thanks to details that facilitates your life.