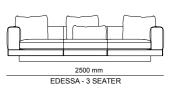

\_EDESSA SOFA SET

**LOUNGE WITH ARM & FLAP | W170** - H 79 - D 172 cm

CENTRAL MODUL | W166 - H 79 - D 118 cm

4 SEATER WITH ARM & FLAP | W297 - H 79 - D 118 cm

THE DOORS OF YOUR
PRIVATE HOMES. ODEO HAS
A LIVELY, BEAUTIFUL, INTELLIGENT,
PRACTICAL, SPECIAL DESIGN, FUTURISTIC,
SPARKLING, SEDUCTIVE AND UNIQUE SPIRIT. IT
HAS BEEN PRESENTED TO YOU TO GIVE YOU IDEAS,
DESIRES. THANKS TO ODEON, YOU CAN FULFILL
YOUR WISH WHENEVER YOU WANT. WHATEVER
YOUR ROOM PLAN, WHATEVER SQUARE METER
YOU HAVE, ODEON HAS BEEN DEVELOPED
TO MAKE EVERY DAY EASIER. IT WAS DESIGNED FROM INSPIRATION FROM
THE SPLENDOR OF
NATURE.