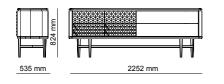

# \_ERA FINISHES | American Walnut, Thermo Oak TRAVERTINE GLASSES | Fusion Glass, Bronze Glass METALS | Brush Gold \_EDESSA FINISHES | American Walnut, Intra Oak TRAVERTINE GLASSES | Bronze Glass METALS | Bronze Metal 515 mm 500 mm 1000 mm 2758 mm 1752 mm 2700 mm 500 mm 1000 mm 428 mm \_ODEON 405 mm