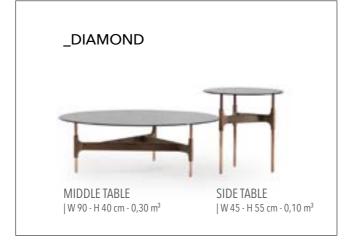

### \_ODEON SOFA SET

\_DIAMOND SOFA SET

Diamond Sofa, which has wood and soft details, takes your comfort one step further with goose down pillows.

Also, the bar section, which has a wooden design, adds a rich look to the product and offers you storage space.

3' | W 240 - H 71 - D 90 cm 2' | W 210 - H 71 - D 90 cm 1' | W 120 - H 71 - D 90 cm

A MODUL | W 200 - H 71 - D 90 cm B MODUL | W 195 - H 71 - D 90 cm C MODUL | W 200 - H 71 - D 90 cm D MODUL | W 200 - H 71 - D 90 cm E MODUL | W 135 - H 71 - D 90 cm F MODUL | W 115 - H 71 - D 90 cm G MODUL | W 111 - H 71 - D 90 cm K MODUL | W 170 - H 71 - D 90 cm