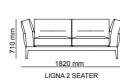

\_LIGNA SOFA SET

Ligna sofa, a unique design in which the most beatiful fabrics combine with an excellent craftmanship. The best place that you can spend time only with yourself and your loved people within the daily chaos.

### COMFORTABLE & MODERN LIVING SPACE

Standing out with its plain and dynamic structure, Ligna Sofa offers comfort in every respect with its different seating options.

It has a design that does not break with the integrity with its disassembled wooden leg structure. Ligna Armchair, which has an ageless design, was designed for those who want a comfortable and modern living space.

3' | W 300 - H 80 - D 100 • Relax' | W 180 - H 80 - D 100 cm

\_pg.65\_

For those who go on A JOURNEY TO REACH EXCELLENCE. THERE IS NO DIFFUCULTY.FOR THEM ,EVERY TAKEN STEP MEANS DISCOVERING NEW BEAUTIES. SEEING THE WORLD FROM ANOTHER WINDOW AND EXPERIENCE EMOTIONS WHICH WAS NOT FELT BEFORE. WHEN AESTHETIC AND COMFORT ARE IN QUESTION, YOUR DREAMS ARE UNLIMITED. AN ELEGANT RESULT IS OBTAINED WITH THE ADMIRABLE AESTHETIC AND REASONED FUNCTIONALITY.