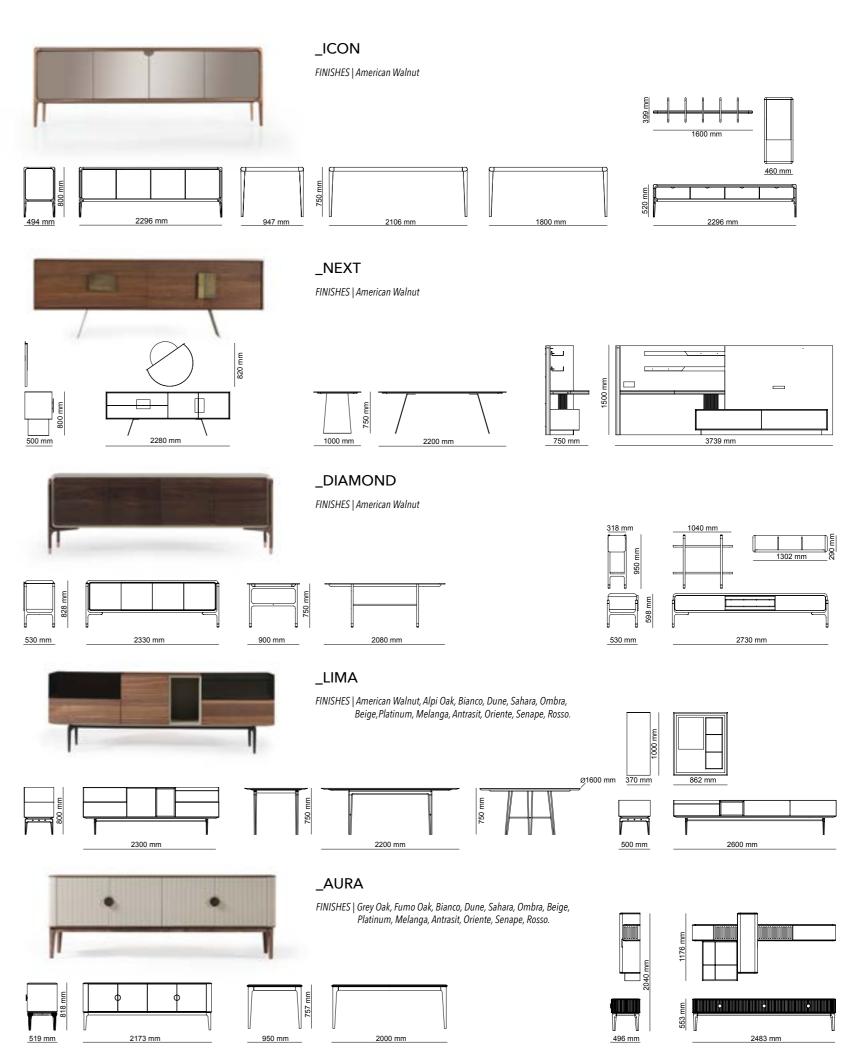

\_DIAMOND

DIAMOND : D MODULE

DIAMOND : K MODULE

\_NEXT

\_GAMMA & GAMMA CORNER

\_ICON

\_LIMA

\_LIMA CORNER