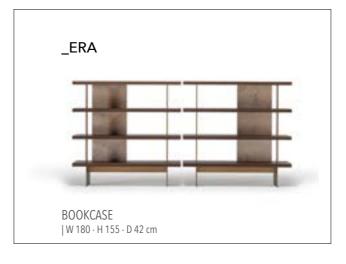

g design and modern design.



3' | W 235 - H 71 - D 96 • 2' | W 201 - H 71 - D 96 • 1' | W 112 - H 71 - D 96 cm

\_pg.86





\_ CRAFT SOFA SET









# FOCUS ON THE ESSENTIAL

Get rid of the excess in your life and focus on the essential. Craft, which is a more comfortable seating area with its special back and arm mechanism, takes your room out of being messy and tiring with its balanced design.

Metal legs add a modern and minimalist look to the product.





 $85\,cm\,|\,W\,85\,-\,H\,85\,-\,D\,104\,\bullet\,Corner\,|\,W\,104\,-\,H\,85\,-\,D\,104\,\bullet\,3'\,|\,W\,205\,-\,H\,85\,-\,D\,104\,\bullet\,2'\,|\,W\,145\,-\,H\,85\,-\,D\,104\,cm$ 



\_pg.92\_



# \_TECHNICAL DETAILS

ACCESSORIES\_ 276

SOFAS \_ **278** 

DINING ROOMS \_ 284

BEDROOMS \_ 288





































\_ERA







ERA - 3 SEATER

ERA - WITH DRAWERS



\_ERA CORNER









\_EDESSA

















\_EDESSA CORNER







\_ODEON CORNER







DIAMOND : E MODULE

DIAMOND : F MODULE



DIAMOND : G MODULE



DIAMOND : B MODULE

\_DIAMOND



DIAMOND : D MODULE

DIAMOND : K MODULE



\_NEXT







\_GAMMA & GAMMA CORNER













\_ICON















\_LIMA





\_LIMA CORNER



















\_LIGNA CORNER















\_CRAFT CORNER & RELAX

# \_DINING ROOMS | TECHNICAL DETAILS

# \_ERA FINISHES | American Walnut, Thermo Oak TRAVERTINE GLASSES | Fusion Glass, Bronze Glass METALS | Brush Gold \_EDESSA FINISHES | American Walnut, Intra Oak TRAVERTINE GLASSES | Bronze Glass METALS | Bronze Metal 515 mm 500 mm 1000 mm 2758 mm 1752 mm 2700 mm 500 mm 1000 mm 428 mm \_ODEON 405 mm