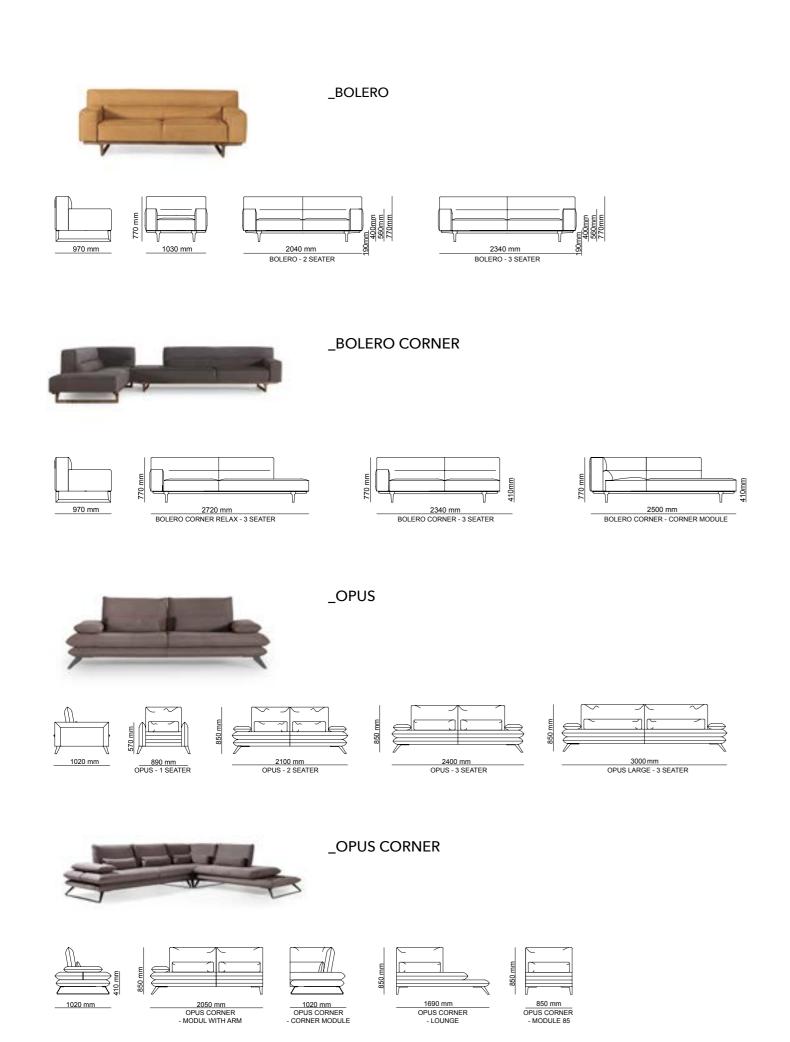

\_BOLERO SOFA SET

 $B {\sf olero}, {\sf created} \, {\sf with} \, {\sf a} \, {\sf mini-}$ 

# PASSION IN LIVING SPACES

Bolero, created with a minimalist and Scandinavian design approach, is a sofa set on which designers can find every detail. It has been specially produced for people who look for simplicity and peace and do not like clutter. Integrating with natural colors and wood, Bolero also has corner seat options.

3' | W 274 - H 85 - D 97 • Relax' | W 252 - H 85 - D 97 cm

\_pg.72

ROOMS
TRANSFORMED BY
TIME THAT STILL EXPRESS
THEIR EXCEPTIONAL ARCHITECTURAL
VALUE, BECOMING TRUE "CONTAINERS
OF BEAUTY". FURNISHINGS IN PERFECT
HARMONY WITH THE PAST AND THE PRESENT,
THAT TELL STORIES AND EXPRESS EMOTION. THE
WATCHWORD FOR THIS DREAMLIKE ITINERARY
IS ELEGANCE. EXACTLY LIKE OPUS, GIVING NEW
MEANINGS TO YOUR LIFE, BRINGING YOUR HOME
TOGETHER WITH LIGHT OF GRACE AND
ELEGANCE. OPUS WAS DESIGNED BY
INSPIRATION FROM THE MAGNI-

FIENCE OF NATURE.

\_OPUS SOFA SET

# PERFECT BLEND OF COMFORT& TECHNOLOGY

Opus, which comfort is at the forefront, has a geometric design. Thanks to its special back and arm mechanism, it offers you a wider sitting area.

Special matte metal legs provide a perfect composition. Opus proves itself to you in every way.

Opus. Design and style are important for ones who know what to want. But comfort is important as well... So we designed a special product for you considering all your needs. You can easily create more qualified ambiance for your home thanks to details that facilitates your life.

85 cm | W 85 - H 87 - D 100 • Corner' | W 100 - H 87 - D 100 • 2' | W 170 - H 87 - D 100 • 3' | W 205 - H 87 - D 100 cm

\_pg.81\_

FEELING
COMFORTABLE AT
HOME IS EVERYBODY'S DESIRE
SO IN ORDER TO GET THAT SENSE FOR
YOU WE ARE CIVING UTMOST ATTENTION
TO YOUR FURNITURES DESIGN, FUNCTION AND
THEIR COLOR. THE PERFECT SYNTHESIS BETWEEN
DESIGN CONTENT AND STRUCTURAL SOLIDITY. OTTO
EPITOMISES THE WARMTH OF YESTERDAY'S DESIGN
EXPRESSED IN THE LANGUAGE OF TODAY.
IT OFFERS PURE FORMS, FREE FROM EXCESSIVE DECORATIVE ELEMENTS, IN WHICH
PRACTICALITY IS THE PREVALENT
FEATURE. OTTO HAS TRULY
EYE-CATCHING STYLE.

\_OTTO SOFA SET

Otto, the modernized version of Scandinavian design, offers you a comfortable sitting area with its goose feather recline. It promises a comfortable and peaceful living space with its special color options, wooden leg design and modern design.

3' | W 235 - H 71 - D 96 • 2' | W 201 - H 71 - D 96 • 1' | W 112 - H 71 - D 96 cm

\_pg.86

\_ CRAFT SOFA SET