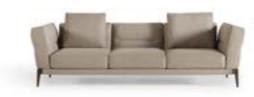

\_LIMA SOFA SET

### COMFORTABLE & MINIMAL DESIGN

The Lima sofa, which is free from complexity and where simplicity is at the forefront, stands out with its comfort as well as its minimal design. The leather detail on the lower parts of the seat, as a whole with its elegant foot design.

3' | W 250 - H 62 - D 95 • 2' | W 210 - H 62 - D 95 • 1' | W 105 - H 62 - D 95 cm

Corner 3' | W 210 - H 62 - D 95 • Corner 2' | W 105 - H 62 - D 95 cm

FIND THE PEOPLE AND PLACES THAT MAKE YOU FEEL AT HOME. FIND THE ONES WHO TAKE CARE OF YOUR SOUL AND MAKE YOU FEEL LIKE YOU CAN BE COMPLETELY YOURSELF AROUND THEM. FIND THE PLACES WHERE YOU FEEL AT PEACE, THE PLACES THAT YOU COULD SPEND FOREVER WANDERING AND EXPLORING. FIND THE PLACES THAT MAKE YOU WANT TO SEE EVEN MORE OF THE WORLD AND THE ONES THAT MAKE YOU HAPPY TO BE ALIVE... LIGNA CREATES THIS PLACE FOR YOU.