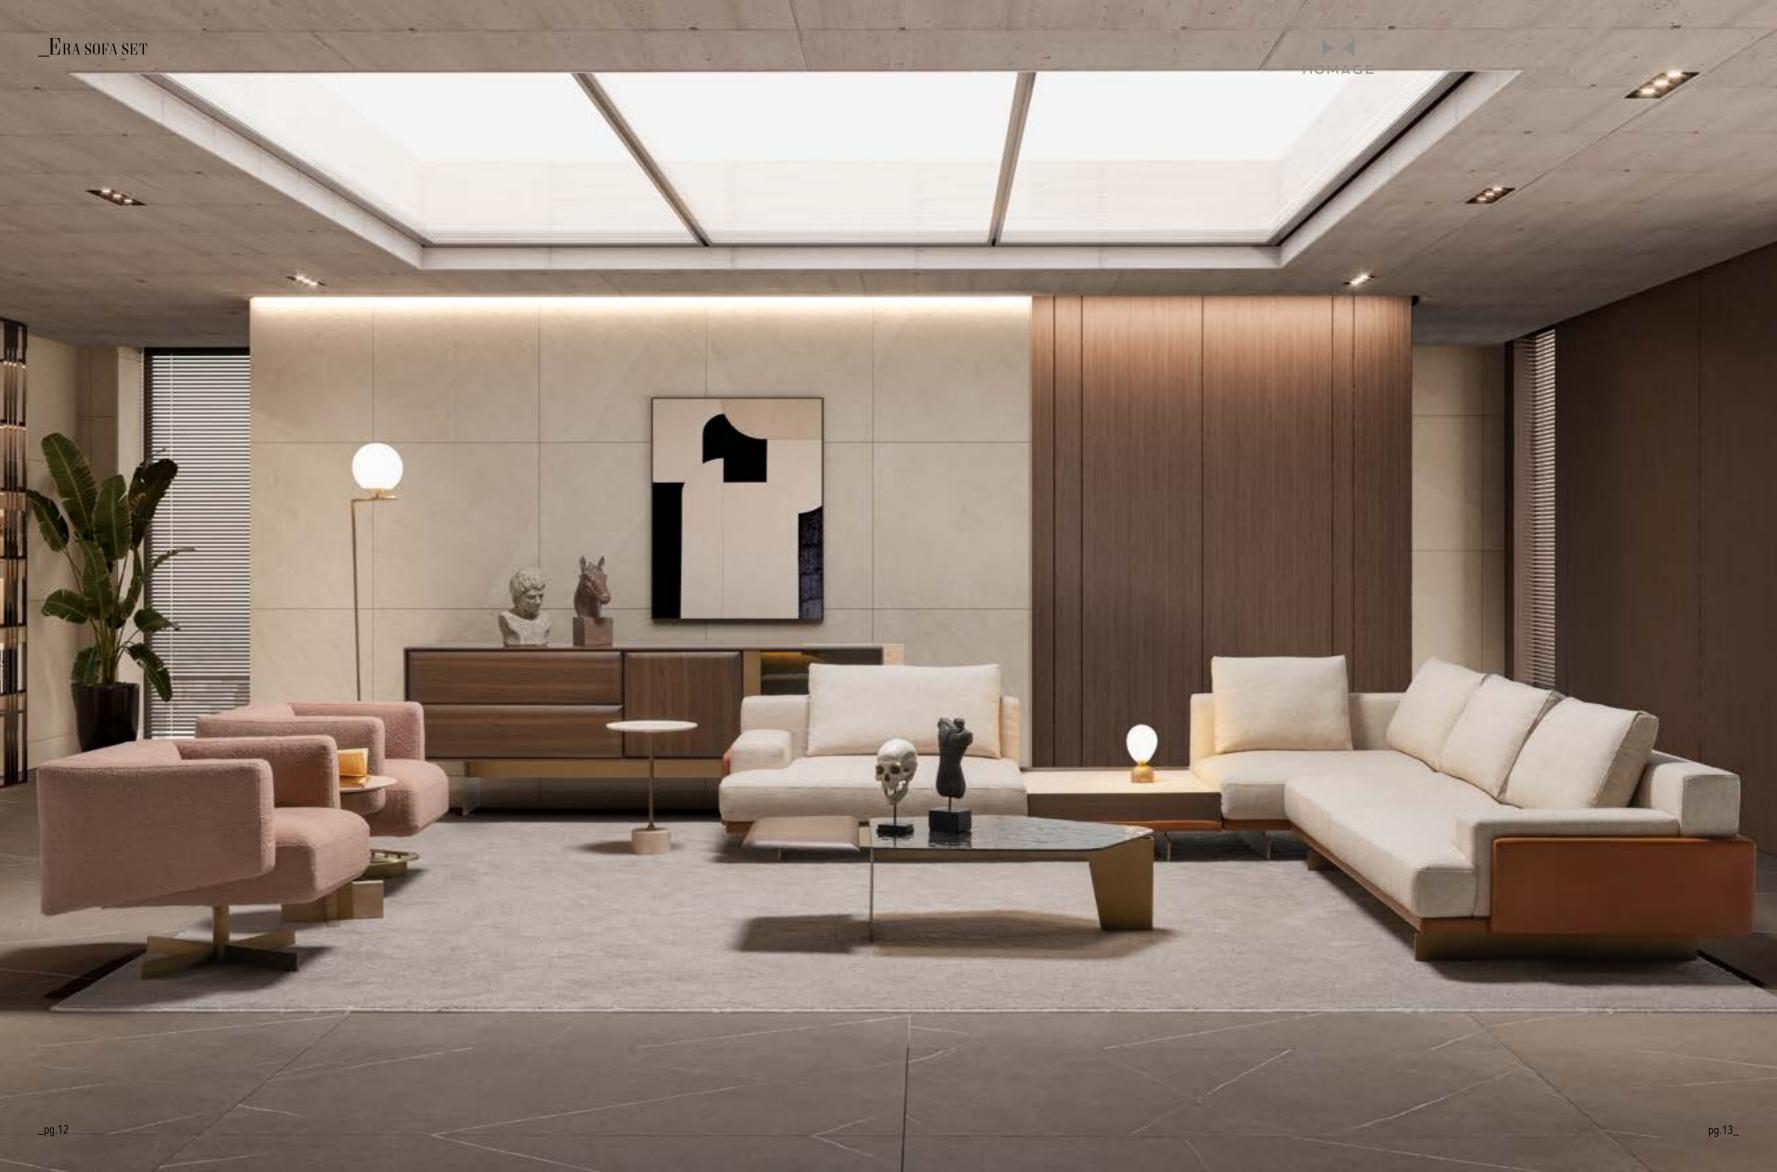

\_ERA SOFA SET

Era offers open elements with which to create chaises longues or poufs that can be arranged alongside the composition or used as free-standing elements, also for the centre of the room. The conjoining rectangular or trapezoidal elements feature innovative wood trays on which to place all kinds of objects.

\_pg.14

Era is a system of modular sofas featuring rigorous shapes. A design marked by geometrical lines, based on mix & match modular elements that came together in linear, angular compositions or with the addition of hanging trapezoidal or rectangular elements in unusual and highly appealing configurations.