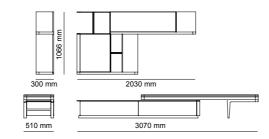

# \_TECHNICAL DETAILS

ACCESSORIES\_ 276

SOFAS \_ **278** 

DINING ROOMS \_ 284

BEDROOMS \_ 288

\_ERA

ERA - 3 SEATER

ERA - WITH DRAWERS

\_ERA CORNER

\_EDESSA

\_EDESSA CORNER

\_ODEON CORNER

DIAMOND : E MODULE

DIAMOND : F MODULE

DIAMOND : G MODULE

DIAMOND : B MODULE