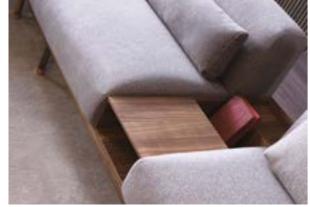

\_ERA SOFA SET

Era offers open elements with which to create chaises longues or poufs that can be arranged alongside the composition or used as free-standing elements, also for the centre of the room. The conjoining rectangular or trapezoidal elements feature innovative wood trays on which to place all kinds of objects.