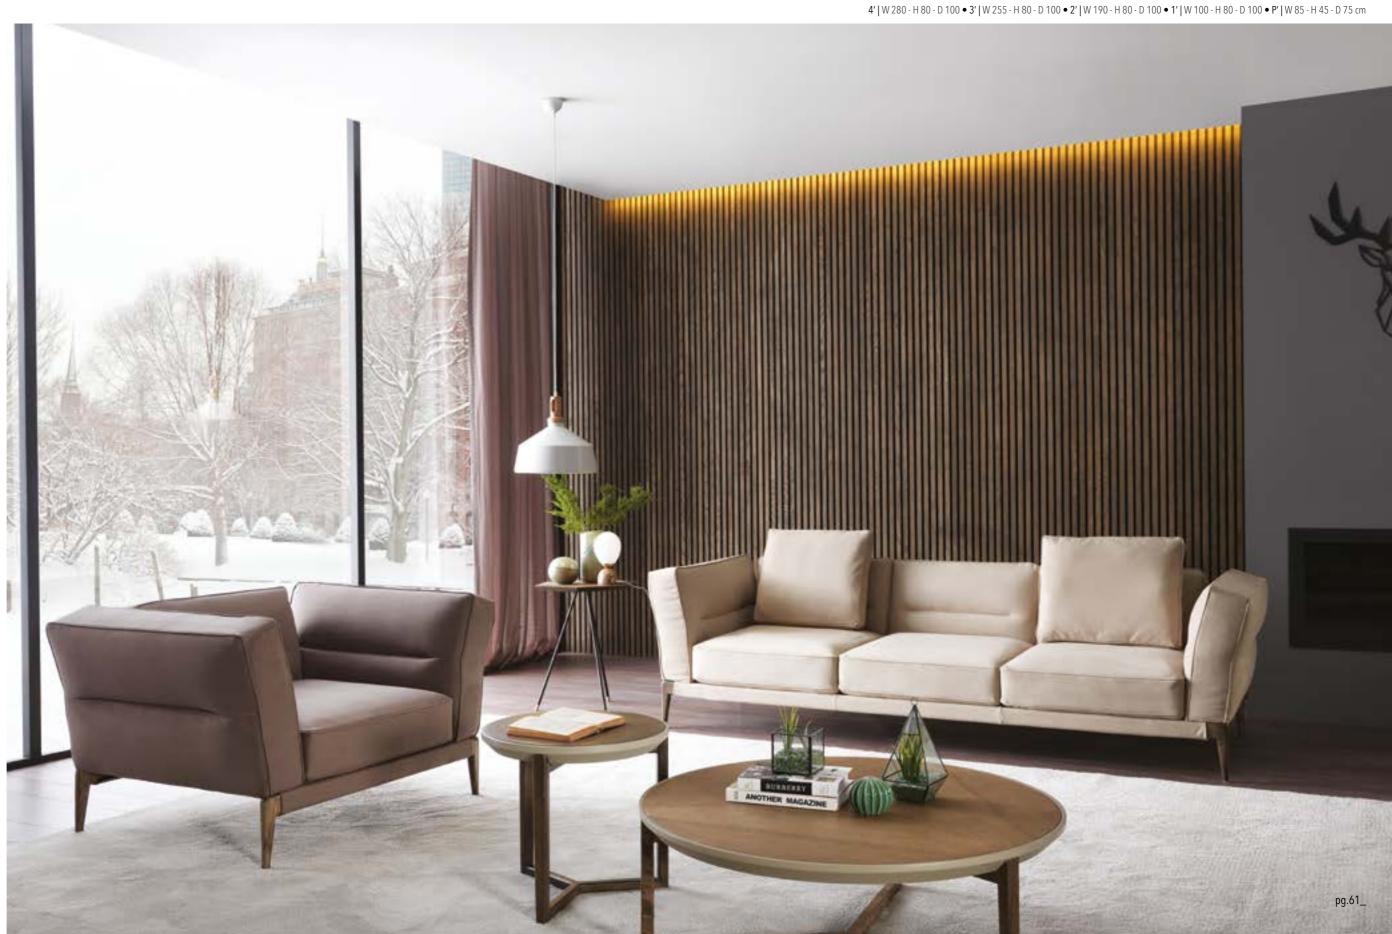

3' | W 250 - H 62 - D 95 • 2' | W 210 - H 62 - D 95 • 1' | W 105 - H 62 - D 95 cm

Corner 3' | W 210 - H 62 - D 95 • Corner 2' | W 105 - H 62 - D 95 cm

FIND THE PEOPLE AND PLACES THAT MAKE YOU FEEL AT HOME. FIND THE ONES WHO TAKE CARE OF YOUR SOUL AND MAKE YOU FEEL LIKE YOU CAN BE COMPLETELY YOURSELF AROUND THEM. FIND THE PLACES WHERE YOU FEEL AT PEACE, THE PLACES THAT YOU COULD SPEND FOREVER WANDERING AND EXPLORING. FIND THE PLACES THAT MAKE YOU WANT TO SEE EVEN MORE OF THE WORLD AND THE ONES THAT MAKE YOU HAPPY TO BE ALIVE... LIGNA CREATES THIS PLACE FOR YOU.

\_LIGNA SOFA SET

Ligna sofa, a unique design in which the most beatiful fabrics combine with an excellent craftmanship. The best place that you can spend time only with yourself and your loved people within the daily chaos.

### COMFORTABLE & MODERN LIVING SPACE

Standing out with its plain and dynamic structure, Ligna Sofa offers comfort in every respect with its different seating options.

It has a design that does not break with the integrity with its disassembled wooden leg structure. Ligna Armchair, which has an ageless design, was designed for those who want a comfortable and modern living space.

3' | W 300 - H 80 - D 100 • Relax' | W 180 - H 80 - D 100 cm

\_pg.65\_

For those who go on A JOURNEY TO REACH EXCELLENCE. THERE IS NO DIFFUCULTY.FOR THEM ,EVERY TAKEN STEP MEANS DISCOVERING NEW BEAUTIES. SEEING THE WORLD FROM ANOTHER WINDOW AND EXPERIENCE EMOTIONS WHICH WAS NOT FELT BEFORE. WHEN AESTHETIC AND COMFORT ARE IN QUESTION, YOUR DREAMS ARE UNLIMITED. AN ELEGANT RESULT IS OBTAINED WITH THE ADMIRABLE AESTHETIC AND REASONED FUNCTIONALITY.