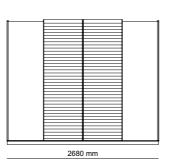

# \_ERA FINISHES | American Walnut, Thermo Oak TRAVERTINE GLASSES | Fusion Glass, Bronze Glass METALS | Brush Gold \_EDESSA FINISHES | American Walnut, Intra Oak TRAVERTINE GLASSES | Bronze Glass METALS | Bronze Metal 515 mm 500 mm 1000 mm 2758 mm 1752 mm 2700 mm 500 mm 1000 mm 428 mm \_ODEON 405 mm

1500 mm

1500 mm

2900 mm