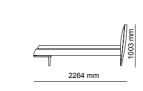

# \_ERA FINISHES | American Walnut, Thermo Oak TRAVERTINE GLASSES | Fusion Glass, Bronze Glass METALS | Brush Gold \_EDESSA FINISHES | American Walnut, Intra Oak TRAVERTINE GLASSES | Bronze Glass METALS | Bronze Metal 515 mm 500 mm 1000 mm 2758 mm 1752 mm 2700 mm 500 mm 1000 mm 428 mm \_ODEON 405 mm