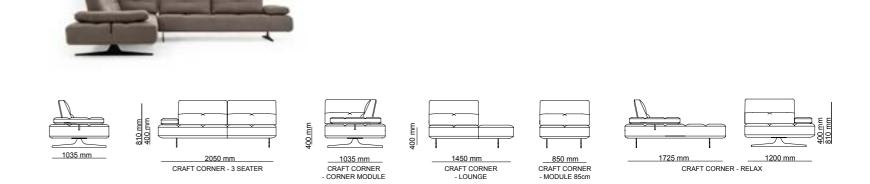

# FOCUS ON THE ESSENTIAL

Get rid of the excess in your life and focus on the essential. Craft, which is a more comfortable seating area with its special back and arm mechanism, takes your room out of being messy and tiring with its balanced design.

Metal legs add a modern and minimalist look to the product.

 $85\,cm\,|\,W\,85\,-\,H\,85\,-\,D\,104\,\bullet\,Corner\,|\,W\,104\,-\,H\,85\,-\,D\,104\,\bullet\,3'\,|\,W\,205\,-\,H\,85\,-\,D\,104\,\bullet\,2'\,|\,W\,145\,-\,H\,85\,-\,D\,104\,cm$ 