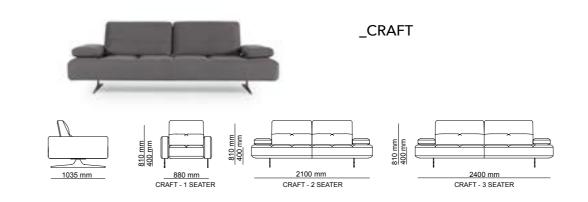

# FOCUS ON THE ESSENTIAL

Get rid of the excess in your life and focus on the essential. Craft, which is a more comfortable seating area with its special back and arm mechanism, takes your room out of being messy and tiring with its balanced design.

Metal legs add a modern and minimalist look to the product.

 $85\,cm\,|\,W\,85\,-\,H\,85\,-\,D\,104\,\bullet\,Corner\,|\,W\,104\,-\,H\,85\,-\,D\,104\,\bullet\,3'\,|\,W\,205\,-\,H\,85\,-\,D\,104\,\bullet\,2'\,|\,W\,145\,-\,H\,85\,-\,D\,104\,cm$ 