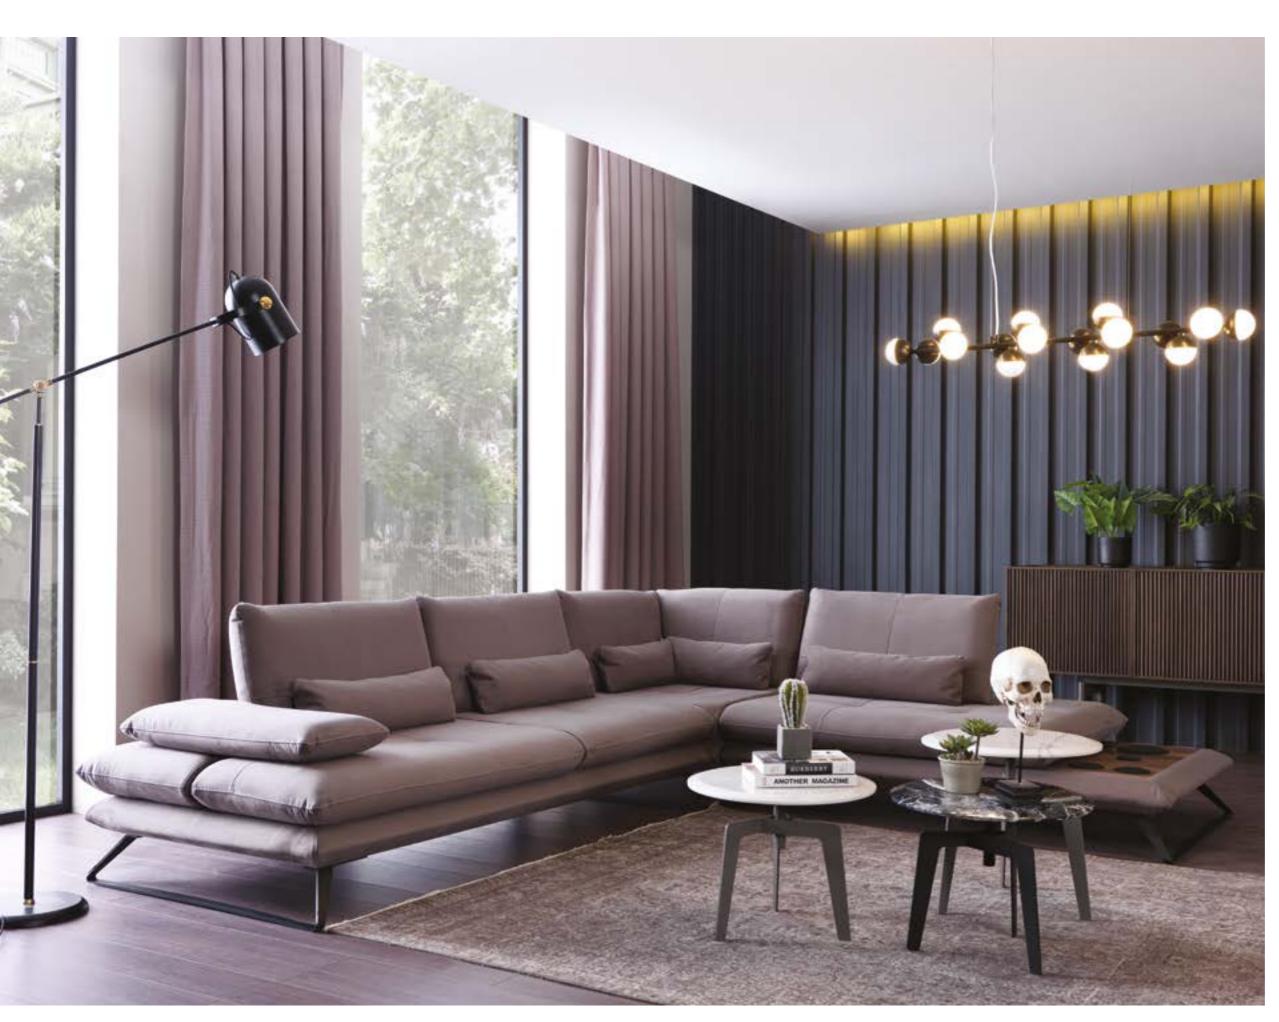

\_ERA SOFA SET

Era offers open elements with which to create chaises longues or poufs that can be arranged alongside the composition or used as free-standing elements, also for the centre of the room. The conjoining rectangular or trapezoidal elements feature innovative wood trays on which to place all kinds of objects.

\_pg.14

Era is a system of modular sofas featuring rigorous shapes. A design marked by geometrical lines, based on mix & match modular elements that came together in linear, angular compositions or with the addition of hanging trapezoidal or rectangular elements in unusual and highly appealing configurations.