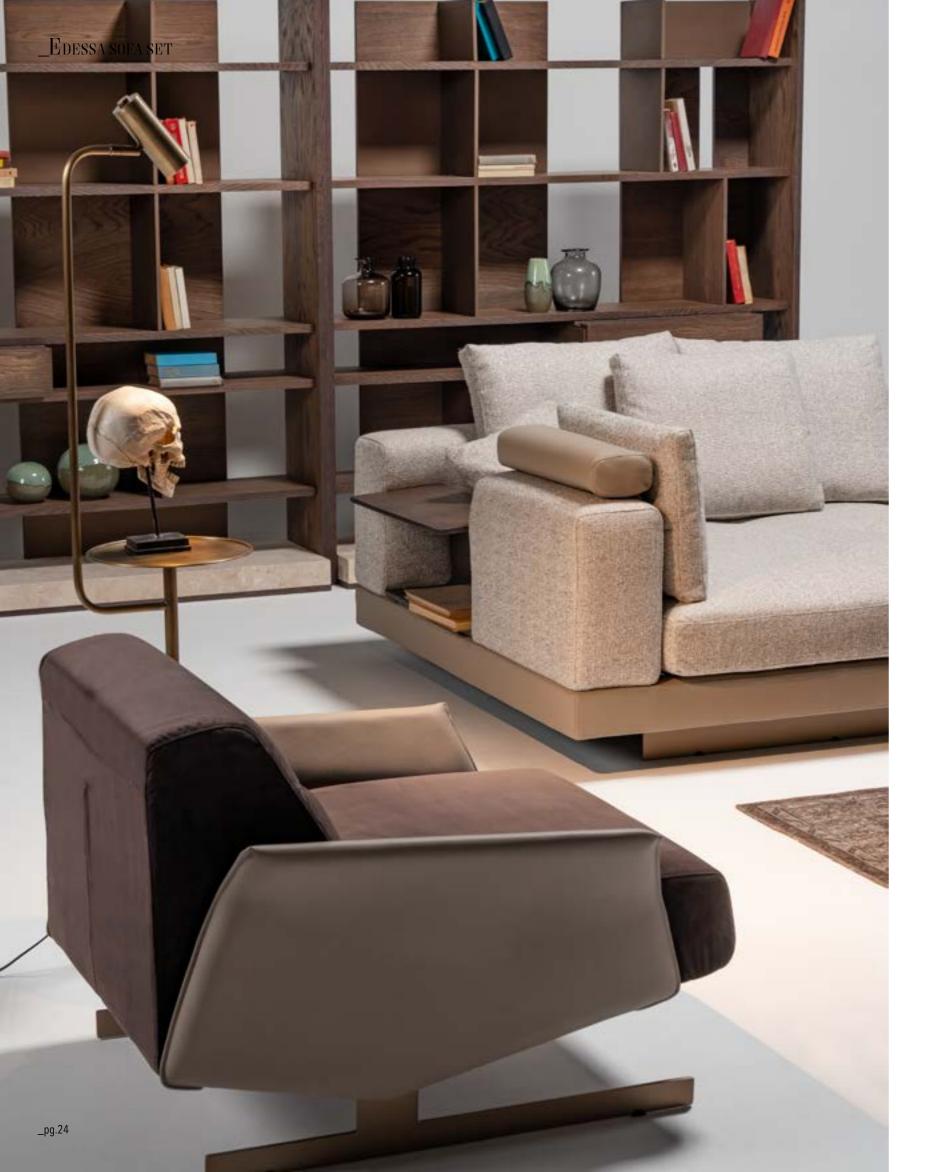

2' WITH TABLE | W 206 - H 79 - D 103 cm

1' | W125 - H 79 - D 103 cm

3' | W226 - H 79 - D 103 cm

\_pg.16

LIGHT IS INHERENT FOR SOME. THEY DON'T MAKE AN EFFORT TO LOOK DIF-FERENT, MAGNIFICENT; BE-CAUSE THEY ARE NATURAL BORN DIFFERENT, EVERY WHERE YOU LOOK AT YOU CAN SEE THEM. LIKE A STAR CROWNING THE SKY IN THE NIGHTS, A DEW-DROP ADORNING A LEAF OR LIKE THE HEART OF A PRECIOUS DIAMOND. THEY GIVE A QUITE DIFFERENT MEANING TO GRACE. Exactly like edessa, GIVING NEW MEANINGS TO YOUR LIFE, BRINGING YOUR HOME TOGETHER WITH LIGHT OF GRACE AND ELEGANCE. EDESSA WAS DESIGNED BY INSPIRATION FROM THE MACNIFIENCE OF NATURE.

\_EDESSA SOFA SET

**LOUNGE WITH ARM & FLAP | W170** - H 79 - D 172 cm

CENTRAL MODUL | W166 - H 79 - D 118 cm

4 SEATER WITH ARM & FLAP | W297 - H 79 - D 118 cm

THE DOORS OF YOUR
PRIVATE HOMES. ODEO HAS
A LIVELY, BEAUTIFUL, INTELLIGENT,
PRACTICAL, SPECIAL DESIGN, FUTURISTIC,
SPARKLING, SEDUCTIVE AND UNIQUE SPIRIT. IT
HAS BEEN PRESENTED TO YOU TO GIVE YOU IDEAS,
DESIRES. THANKS TO ODEON, YOU CAN FULFILL
YOUR WISH WHENEVER YOU WANT. WHATEVER
YOUR ROOM PLAN, WHATEVER SQUARE METER
YOU HAVE, ODEON HAS BEEN DEVELOPED
TO MAKE EVERY DAY EASIER. IT WAS DESIGNED FROM INSPIRATION FROM
THE SPLENDOR OF
NATURE.