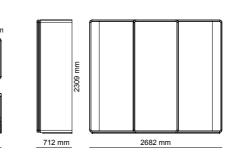

# \_TECHNICAL DETAILS

ACCESSORIES\_ 276

SOFAS \_ **278** 

DINING ROOMS \_ 284

BEDROOMS \_ 288

\_ERA

ERA - 3 SEATER

ERA - WITH DRAWERS

\_ERA CORNER

\_EDESSA

\_EDESSA CORNER

\_ODEON CORNER

DIAMOND : E MODULE

DIAMOND : F MODULE

DIAMOND : G MODULE

DIAMOND : B MODULE