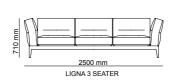

\_LIGNA SOFA SET

Ligna sofa, a unique design in which the most beatiful fabrics combine with an excellent craftmanship. The best place that you can spend time only with yourself and your loved people within the daily chaos.

### COMFORTABLE & MODERN LIVING SPACE

Standing out with its plain and dynamic structure, Ligna Sofa offers comfort in every respect with its different seating options.

It has a design that does not break with the integrity with its disassembled wooden leg structure. Ligna Armchair, which has an ageless design, was designed for those who want a comfortable and modern living space.

3' | W 300 - H 80 - D 100 • Relax' | W 180 - H 80 - D 100 cm

\_pg.65\_

For those who go on A JOURNEY TO REACH EXCELLENCE. THERE IS NO DIFFUCULTY.FOR THEM ,EVERY TAKEN STEP MEANS DISCOVERING NEW BEAUTIES. SEEING THE WORLD FROM ANOTHER WINDOW AND EXPERIENCE EMOTIONS WHICH WAS NOT FELT BEFORE. WHEN AESTHETIC AND COMFORT ARE IN QUESTION, YOUR DREAMS ARE UNLIMITED. AN ELEGANT RESULT IS OBTAINED WITH THE ADMIRABLE AESTHETIC AND REASONED FUNCTIONALITY.