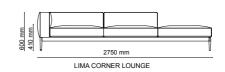

\_LIMA SOFA SET

### COMFORTABLE & MINIMAL DESIGN

The Lima sofa, which is free from complexity and where simplicity is at the forefront, stands out with its comfort as well as its minimal design. The leather detail on the lower parts of the seat, as a whole with its elegant foot design.

3' | W 250 - H 62 - D 95 • 2' | W 210 - H 62 - D 95 • 1' | W 105 - H 62 - D 95 cm

Corner 3' | W 210 - H 62 - D 95 • Corner 2' | W 105 - H 62 - D 95 cm

FIND THE PEOPLE AND PLACES THAT MAKE YOU FEEL AT HOME. FIND THE ONES WHO TAKE CARE OF YOUR SOUL AND MAKE YOU FEEL LIKE YOU CAN BE COMPLETELY YOURSELF AROUND THEM. FIND THE PLACES WHERE YOU FEEL AT PEACE, THE PLACES THAT YOU COULD SPEND FOREVER WANDERING AND EXPLORING. FIND THE PLACES THAT MAKE YOU WANT TO SEE EVEN MORE OF THE WORLD AND THE ONES THAT MAKE YOU HAPPY TO BE ALIVE... LIGNA CREATES THIS PLACE FOR YOU.