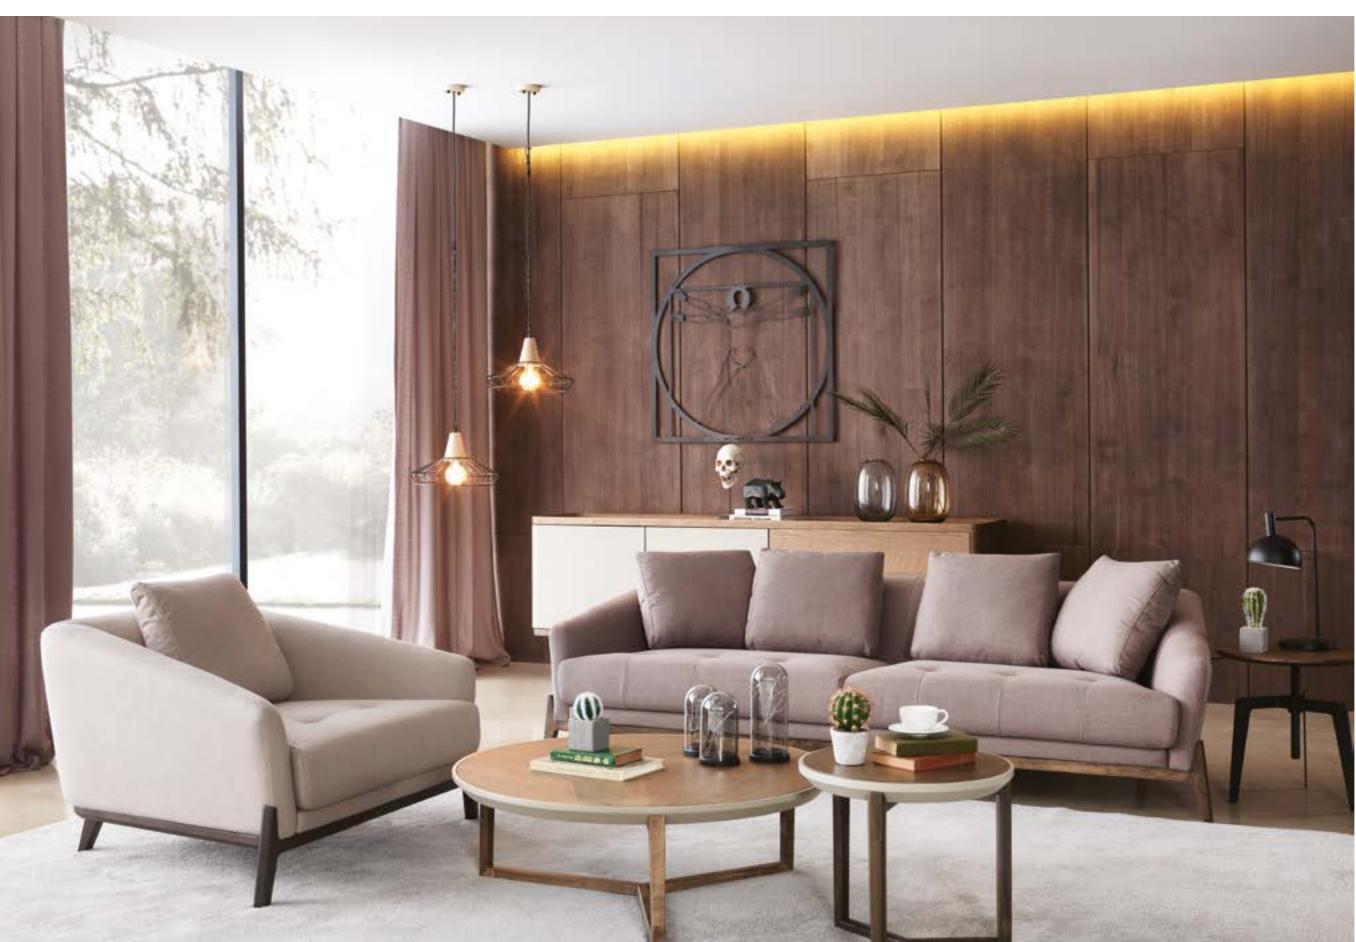

\_ERA SOFA SET

Era offers open elements with which to create chaises longues or poufs that can be arranged alongside the composition or used as free-standing elements, also for the centre of the room. The conjoining rectangular or trapezoidal elements feature innovative wood trays on which to place all kinds of objects.

\_pg.14

Era is a system of modular sofas featuring rigorous shapes. A design marked by geometrical lines, based on mix & match modular elements that came together in linear, angular compositions or with the addition of hanging trapezoidal or rectangular elements in unusual and highly appealing configurations.