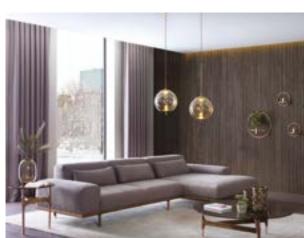

\_ERA SOFA SET

Era offers open elements with which to create chaises longues or poufs that can be arranged alongside the composition or used as free-standing elements, also for the centre of the room. The conjoining rectangular or trapezoidal elements feature innovative wood trays on which to place all kinds of objects.

\_pg.14

Era is a system of modular sofas featuring rigorous shapes. A design marked by geometrical lines, based on mix & match modular elements that came together in linear, angular compositions or with the addition of hanging trapezoidal or rectangular elements in unusual and highly appealing configurations.