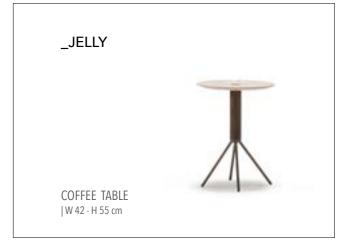

# \_ERA FINISHES | American Walnut, Thermo Oak TRAVERTINE GLASSES | Fusion Glass, Bronze Glass METALS | Brush Gold \_EDESSA FINISHES | American Walnut, Intra Oak TRAVERTINE GLASSES | Bronze Glass METALS | Bronze Metal 515 mm 500 mm 1000 mm 2758 mm 1752 mm 2700 mm 500 mm 1000 mm 428 mm \_ODEON 405 mm