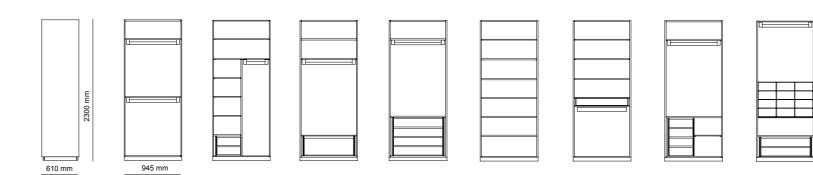

1500 mm

2900 mm



# \_DINING ROOMS | TECHNICAL DETAILS

# $\_B {\tt EDROOMS} \ | \ {\tt TECHNICAL \ DETAILS}$



# \_OTTO

FINISHES | Fumo Oak, Grey Oak, Bianco, Dune, Sahara, Ombra, Beige, Platinum, Melanga, Antrasit, Oriente, Senape, Rosso.





\_ERA

FINISHES | American Walnut, Thermo Oak TRAVERTINE GLASSES | Fusion Glass, Bronze Glass METALS | Brush Gold





# \_ALFA

FINISHES | American Walnut, Bianco, Dune, Sahara, Ombra, Beige, Platinum, Melanga, Antrasit, Oriente, Senape, Rosso.





500 mm

520 mm



\_EDESSA

\_ODEON

FINISHES | American Walnut, Intra Oak TRAVERTINE GLASSES | Fusion Glass, Bronze Glass









# \_ZEN

FINISHES | Turkish Walnut, Bianco, Dune, Sahara, Ombra, Beige, Platinum, Melanga, Antra- sit, Oriente, Senape, Rosso.



















## \* LAGO WARDROPE



# \_BEDROOMS | TECHNICAL DETAILS

\_ICON

FINISHES | American Walnut, Scarlett, Crown



















\_OTTO

FINISHES | Fumo Oak, Grey Oak, Pes Future











\_NATURA

\_ZEN

FINISHES | Turkish Walnut, Pes Future

FINISHES | Fumo Oak, Grey Oak, Natural Oak, Crown, Scarlett





FINISHES | Fumo Oak, Grey Oak, Crown, Scarlett























FINISHES | Pes Future













\_AURA

FINISHES | Grey Oak, Fumo Oak, Pes Future, Cosmos B









# HOMAGE COLOR CHART

ICON WALL UNIT ICON DINING ROOM ICON BEDROOM ICON COFFE TABLE ZEN WALL UNIT ZEN DINING ROOM ZEN BEDROOM ZEN COFFE TABLE OTTO WALL UNIT OTTO DINING ROOM OTTO BEDROOM OTTO COFFE TABLE SOLO WALL UNIT SOLO DINING ROOM SOLO BEDROOM SOLO COFFE TABLE AURA WALL UNIT AURA DINING ROOM AURA BEDROOM LIMA WALL UNIT LIMA DINING