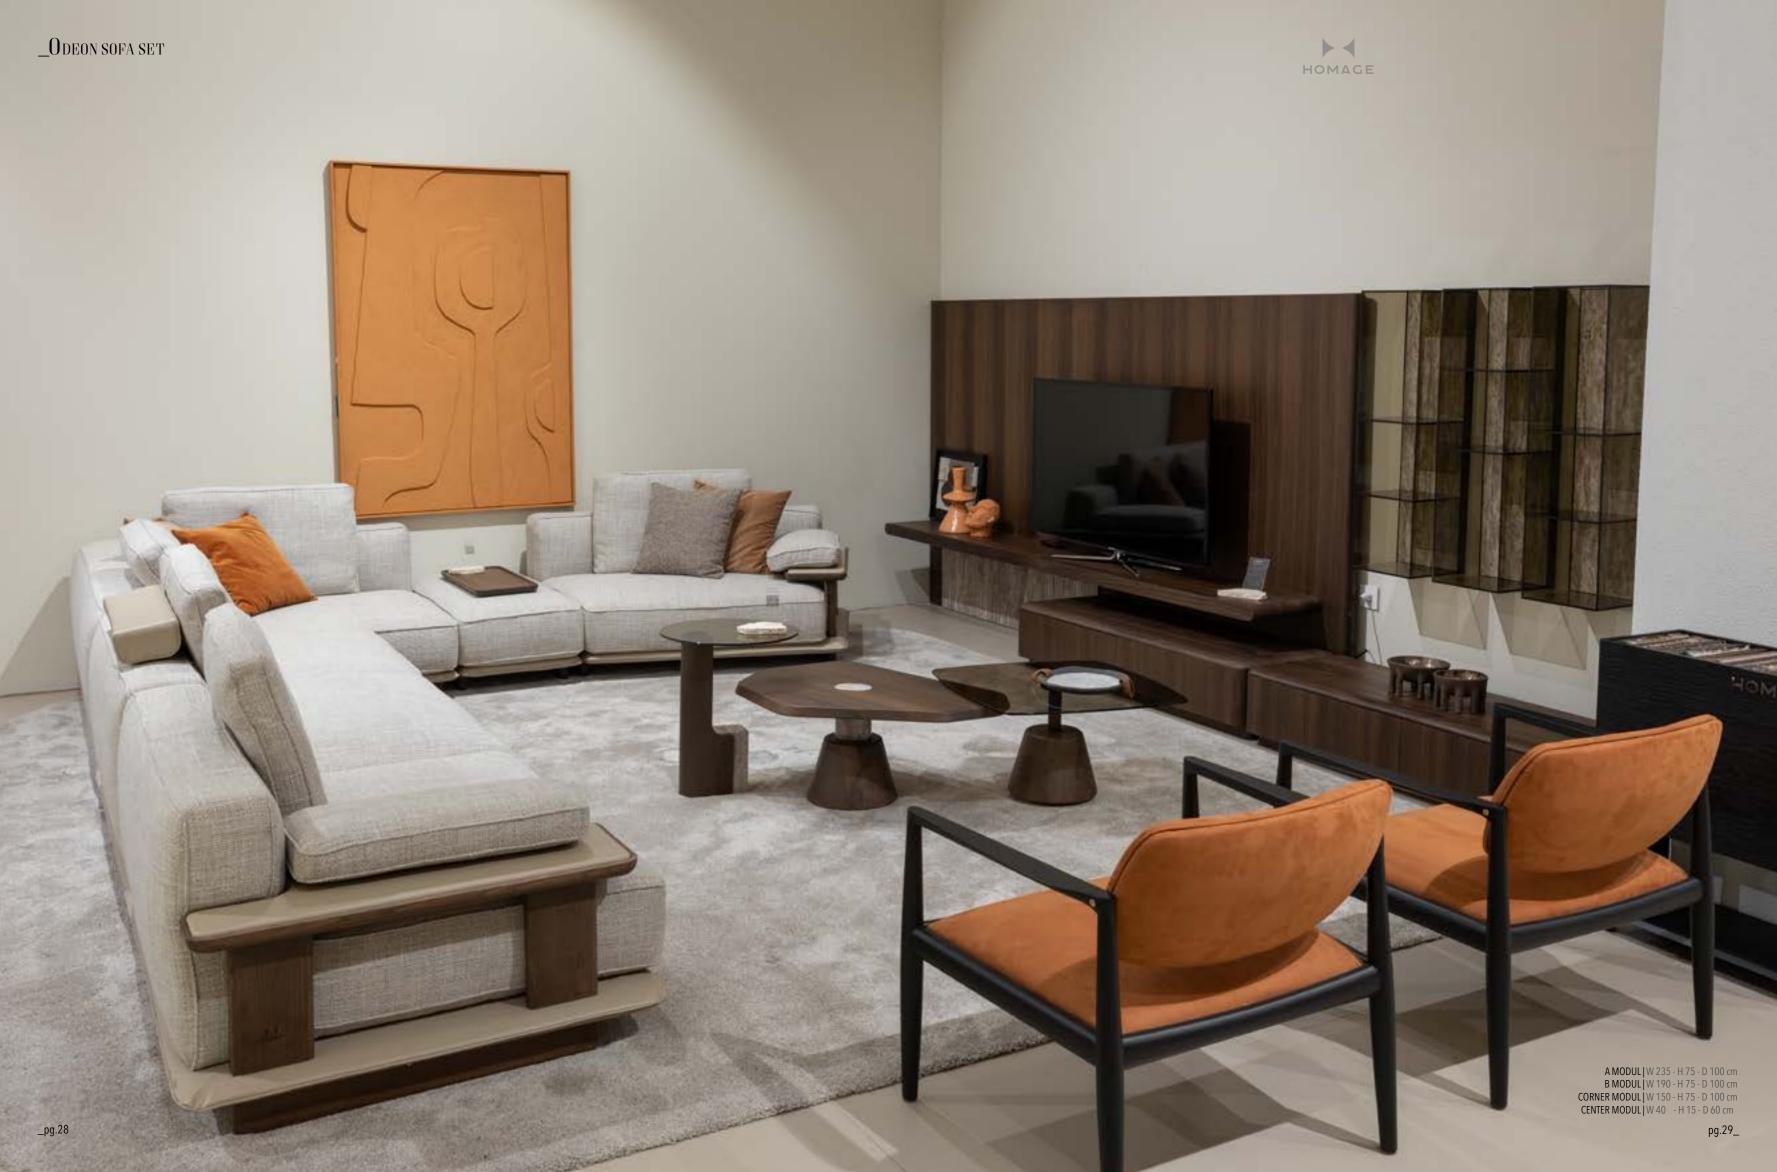

\_EDESSA SOFA SET

**LOUNGE WITH ARM & FLAP | W170** - H 79 - D 172 cm

CENTRAL MODUL | W166 - H 79 - D 118 cm

4 SEATER WITH ARM & FLAP | W297 - H 79 - D 118 cm

THE DOORS OF YOUR
PRIVATE HOMES. ODEO HAS
A LIVELY, BEAUTIFUL, INTELLIGENT,
PRACTICAL, SPECIAL DESIGN, FUTURISTIC,
SPARKLING, SEDUCTIVE AND UNIQUE SPIRIT. IT
HAS BEEN PRESENTED TO YOU TO GIVE YOU IDEAS,
DESIRES. THANKS TO ODEON, YOU CAN FULFILL
YOUR WISH WHENEVER YOU WANT. WHATEVER
YOUR ROOM PLAN, WHATEVER SQUARE METER
YOU HAVE, ODEON HAS BEEN DEVELOPED
TO MAKE EVERY DAY EASIER. IT WAS DESIGNED FROM INSPIRATION FROM
THE SPLENDOR OF
NATURE.

### \_ODEON SOFA SET

\_DIAMOND SOFA SET

Diamond Sofa, which has wood and soft details, takes your comfort one step further with goose down pillows.

Also, the bar section, which has a wooden design, adds a rich look to the product and offers you storage space.

3' | W 240 - H 71 - D 90 cm 2' | W 210 - H 71 - D 90 cm 1' | W 120 - H 71 - D 90 cm

A MODUL | W 200 - H 71 - D 90 cm B MODUL | W 195 - H 71 - D 90 cm C MODUL | W 200 - H 71 - D 90 cm D MODUL | W 200 - H 71 - D 90 cm E MODUL | W 135 - H 71 - D 90 cm F MODUL | W 115 - H 71 - D 90 cm G MODUL | W 111 - H 71 - D 90 cm K MODUL | W 170 - H 71 - D 90 cm