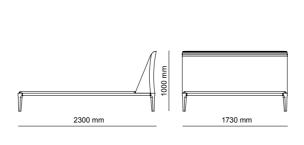

2' WITH TABLE | W 206 - H 79 - D 103 cm

1' | W125 - H 79 - D 103 cm

3' | W226 - H 79 - D 103 cm

\_pg.16

LIGHT IS INHERENT FOR SOME. THEY DON'T MAKE AN EFFORT TO LOOK DIF-FERENT, MAGNIFICENT; BE-CAUSE THEY ARE NATURAL BORN DIFFERENT, EVERY WHERE YOU LOOK AT YOU CAN SEE THEM. LIKE A STAR CROWNING THE SKY IN THE NIGHTS, A DEW-DROP ADORNING A LEAF OR LIKE THE HEART OF A PRECIOUS DIAMOND. THEY GIVE A QUITE DIFFERENT MEANING TO GRACE. Exactly like edessa, GIVING NEW MEANINGS TO YOUR LIFE, BRINGING YOUR HOME TOGETHER WITH LIGHT OF GRACE AND ELEGANCE. EDESSA WAS DESIGNED BY INSPIRATION FROM THE MACNIFIENCE OF NATURE.