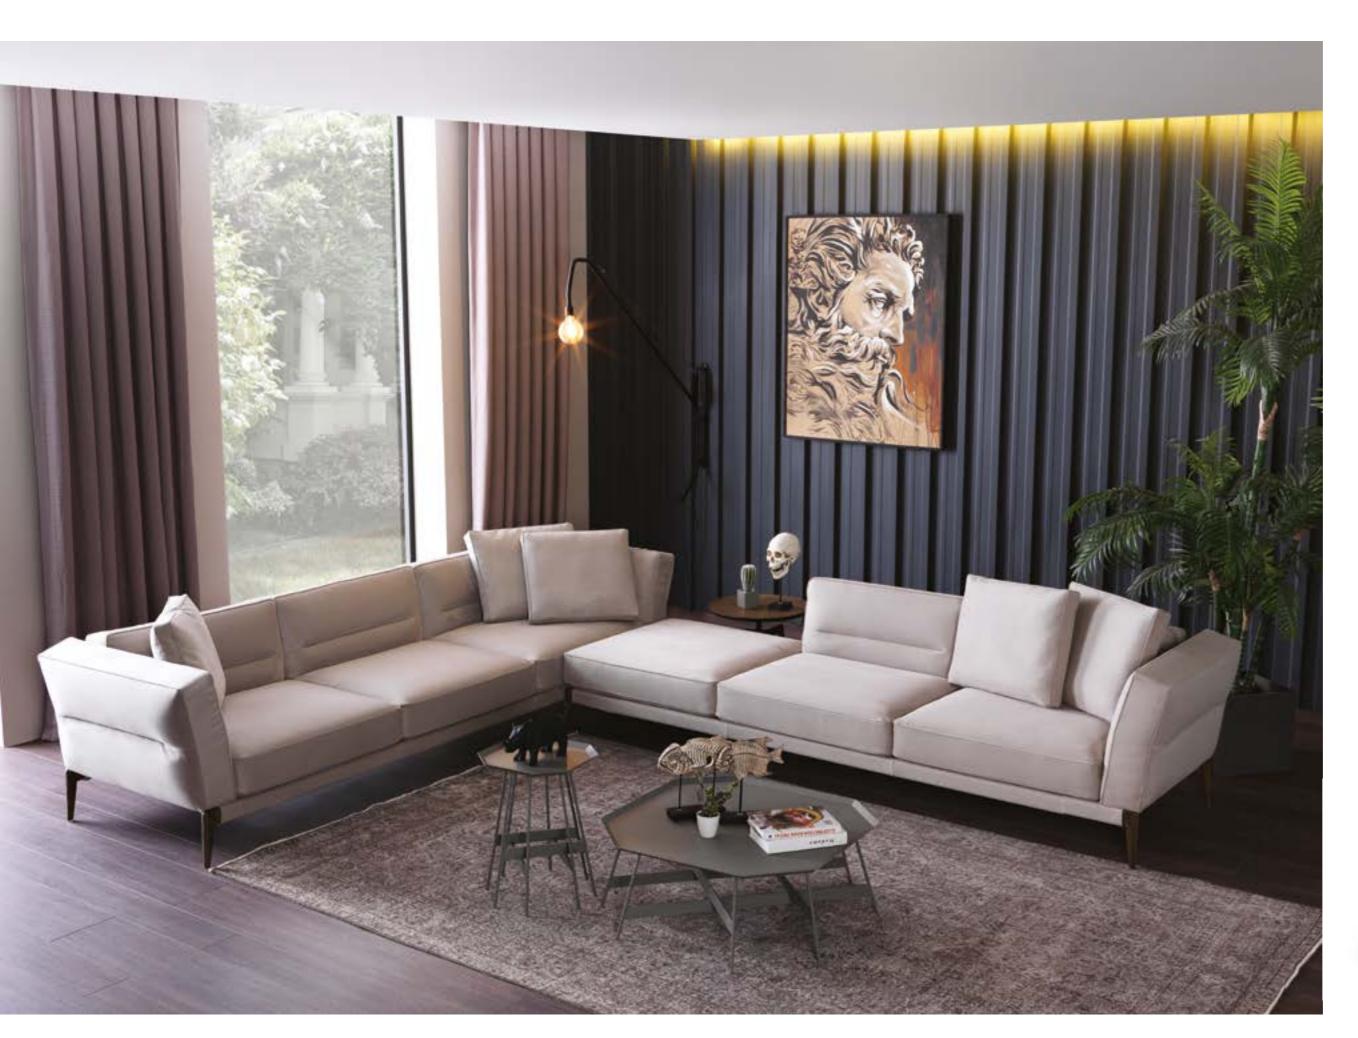

3' | W 250 - H 62 - D 95 • 2' | W 210 - H 62 - D 95 • 1' | W 105 - H 62 - D 95 cm

Corner 3' | W 210 - H 62 - D 95 • Corner 2' | W 105 - H 62 - D 95 cm

FIND THE PEOPLE AND PLACES THAT MAKE YOU FEEL AT HOME. FIND THE ONES WHO TAKE CARE OF YOUR SOUL AND MAKE YOU FEEL LIKE YOU CAN BE COMPLETELY YOURSELF AROUND THEM. FIND THE PLACES WHERE YOU FEEL AT PEACE, THE PLACES THAT YOU COULD SPEND FOREVER WANDERING AND EXPLORING. FIND THE PLACES THAT MAKE YOU WANT TO SEE EVEN MORE OF THE WORLD AND THE ONES THAT MAKE YOU HAPPY TO BE ALIVE... LIGNA CREATES THIS PLACE FOR YOU.

\_LIGNA SOFA SET

Ligna sofa, a unique design in which the most beatiful fabrics combine with an excellent craftmanship. The best place that you can spend time only with yourself and your loved people within the daily chaos.

### COMFORTABLE & MODERN LIVING SPACE

Standing out with its plain and dynamic structure, Ligna Sofa offers comfort in every respect with its different seating options.

It has a design that does not break with the integrity with its disassembled wooden leg structure. Ligna Armchair, which has an ageless design, was designed for those who want a comfortable and modern living space.

3' | W 300 - H 80 - D 100 • Relax' | W 180 - H 80 - D 100 cm

\_pg.65\_

For those who go on A JOURNEY TO REACH EXCELLENCE. THERE IS NO DIFFUCULTY.FOR THEM ,EVERY TAKEN STEP MEANS DISCOVERING NEW BEAUTIES. SEEING THE WORLD FROM ANOTHER WINDOW AND EXPERIENCE EMOTIONS WHICH WAS NOT FELT BEFORE. WHEN AESTHETIC AND COMFORT ARE IN QUESTION, YOUR DREAMS ARE UNLIMITED. AN ELEGANT RESULT IS OBTAINED WITH THE ADMIRABLE AESTHETIC AND REASONED FUNCTIONALITY.