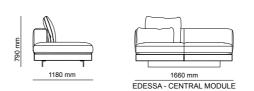

\_EDESSA SOFA SET

**LOUNGE WITH ARM & FLAP | W170** - H 79 - D 172 cm

CENTRAL MODUL | W166 - H 79 - D 118 cm

4 SEATER WITH ARM & FLAP | W297 - H 79 - D 118 cm

THE DOORS OF YOUR
PRIVATE HOMES. ODEO HAS
A LIVELY, BEAUTIFUL, INTELLIGENT,
PRACTICAL, SPECIAL DESIGN, FUTURISTIC,
SPARKLING, SEDUCTIVE AND UNIQUE SPIRIT. IT
HAS BEEN PRESENTED TO YOU TO GIVE YOU IDEAS,
DESIRES. THANKS TO ODEON, YOU CAN FULFILL
YOUR WISH WHENEVER YOU WANT. WHATEVER
YOUR ROOM PLAN, WHATEVER SQUARE METER
YOU HAVE, ODEON HAS BEEN DEVELOPED
TO MAKE EVERY DAY EASIER. IT WAS DESIGNED FROM INSPIRATION FROM
THE SPLENDOR OF
NATURE.