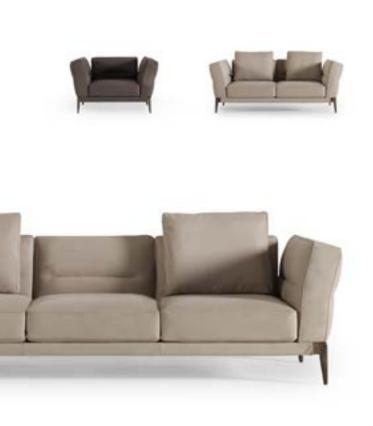

\_LIGNA SOFA SET

Ligna sofa, a unique design in which the most beatiful fabrics combine with an excellent craftmanship. The best place that you can spend time only with yourself and your loved people within the daily chaos.

### COMFORTABLE & MODERN LIVING SPACE

Standing out with its plain and dynamic structure, Ligna Sofa offers comfort in every respect with its different seating options.

It has a design that does not break with the integrity with its disassembled wooden leg structure. Ligna Armchair, which has an ageless design, was designed for those who want a comfortable and modern living space.

3' | W 300 - H 80 - D 100 • Relax' | W 180 - H 80 - D 100 cm

\_pg.65\_

For those who go on A JOURNEY TO REACH EXCELLENCE. THERE IS NO DIFFUCULTY.FOR THEM ,EVERY TAKEN STEP MEANS DISCOVERING NEW BEAUTIES. SEEING THE WORLD FROM ANOTHER WINDOW AND EXPERIENCE EMOTIONS WHICH WAS NOT FELT BEFORE. WHEN AESTHETIC AND COMFORT ARE IN QUESTION, YOUR DREAMS ARE UNLIMITED. AN ELEGANT RESULT IS OBTAINED WITH THE ADMIRABLE AESTHETIC AND REASONED FUNCTIONALITY.