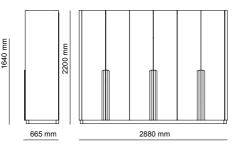

# \_ERA FINISHES | American Walnut, Thermo Oak TRAVERTINE GLASSES | Fusion Glass, Bronze Glass METALS | Brush Gold \_EDESSA FINISHES | American Walnut, Intra Oak TRAVERTINE GLASSES | Bronze Glass METALS | Bronze Metal 515 mm 500 mm 1000 mm 2758 mm 1752 mm 2700 mm 500 mm 1000 mm 428 mm \_ODEON 405 mm