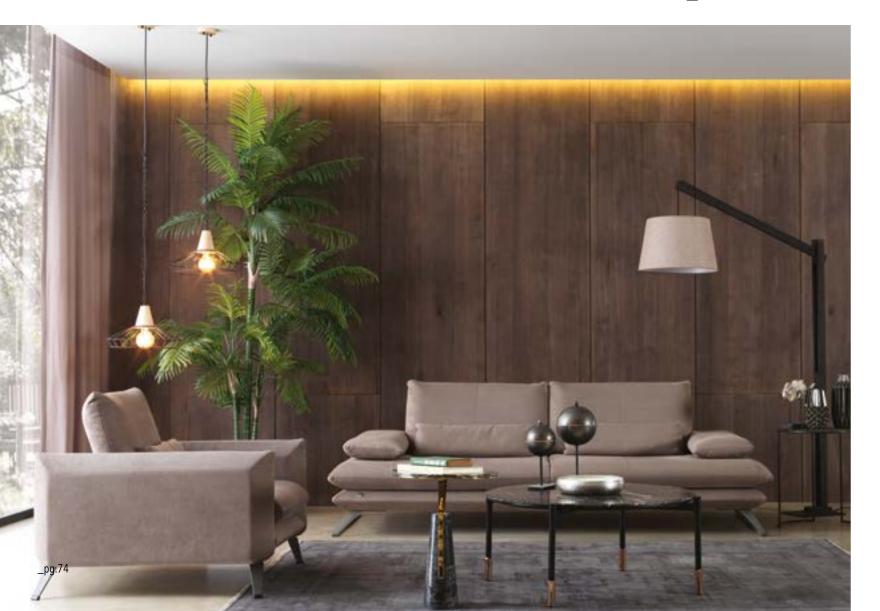

3' | W 274 - H 85 - D 97 • Relax' | W 252 - H 85 - D 97 cm

\_pg.72

ROOMS
TRANSFORMED BY
TIME THAT STILL EXPRESS
THEIR EXCEPTIONAL ARCHITECTURAL
VALUE, BECOMING TRUE "CONTAINERS
OF BEAUTY". FURNISHINGS IN PERFECT
HARMONY WITH THE PAST AND THE PRESENT,
THAT TELL STORIES AND EXPRESS EMOTION. THE
WATCHWORD FOR THIS DREAMLIKE ITINERARY
IS ELEGANCE. EXACTLY LIKE OPUS, GIVING NEW
MEANINGS TO YOUR LIFE, BRINGING YOUR HOME
TOGETHER WITH LIGHT OF GRACE AND
ELEGANCE. OPUS WAS DESIGNED BY
INSPIRATION FROM THE MAGNI-

FIENCE OF NATURE.

\_OPUS SOFA SET

# PERFECT BLEND OF COMFORT& TECHNOLOGY

Opus, which comfort is at the forefront, has a geometric design. Thanks to its special back and arm mechanism, it offers you a wider sitting area.

Special matte metal legs provide a perfect composition. Opus proves itself to you in every way.

Opus. Design and style are important for ones who know what to want. But comfort is important as well... So we designed a special product for you considering all your needs. You can easily create more qualified ambiance for your home thanks to details that facilitates your life.