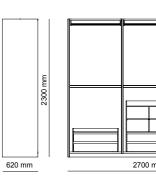

Antrasit, Oriente, Senape, Rosso.





500 mm

520 mm



\_EDESSA

\_ODEON

FINISHES | American Walnut, Intra Oak TRAVERTINE GLASSES | Fusion Glass, Bronze Glass









# \_ZEN

FINISHES | Turkish Walnut, Bianco, Dune, Sahara, Ombra, Beige, Platinum, Melanga, Antra- sit, Oriente, Senape, Rosso.



















## \* LAGO WARDROPE



# \_BEDROOMS | TECHNICAL DETAILS

\_ICON

FINISHES | American Walnut, Scarlett, Crown



















\_OTTO

FINISHES | Fumo Oak, Grey Oak, Pes Future











\_NATURA

\_ZEN

FINISHES | Turkish Walnut, Pes Future

FINISHES | Fumo Oak, Grey Oak, Natural Oak, Crown, Scarlett





FINISHES | Fumo Oak, Grey Oak, Crown, Scarlett























FINISHES | Pes Future













\_AURA

FINISHES | Grey Oak, Fumo Oak, Pes Future, Cosmos B









# HOMAGE COLOR CHART

ICON WALL UNIT ICON DINING ROOM ICON BEDROOM ICON COFFE TABLE ZEN WALL UNIT ZEN DINING ROOM ZEN BEDROOM ZEN COFFE TABLE OTTO WALL UNIT OTTO DINING ROOM OTTO BEDROOM OTTO COFFE TABLE SOLO WALL UNIT SOLO DINING ROOM SOLO BEDROOM SOLO COFFE TABLE AURA WALL UNIT AURA DINING ROOM AURA BEDROOM LIMA WALL UNIT LIMA DINING ROOM NEXT WALL UNIT NEXT DINING ROOM PIETRA WALL UNIT PIETRA DINING ROOM DIAMOND WALL UNIT DIAMOND DINING ROOM ALFA WALL UNIT ALFA DINING ROOM LIGNA BEDROOM LIGNA WALL UNIT NATURA BEDROOM

|                | (             | OAK WENEER  | WALNUT WENEER |             |                 |                    |   |
|----------------|---------------|-------------|---------------|-------------|-----------------|--------------------|---|
| NATUREL<br>OAK | CENERE<b