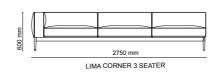

\_LIMA SOFA SET

### COMFORTABLE & MINIMAL DESIGN

The Lima sofa, which is free from complexity and where simplicity is at the forefront, stands out with its comfort as well as its minimal design. The leather detail on the lower parts of the seat, as a whole with its elegant foot design.

3' | W 250 - H 62 - D 95 • 2' | W 210 - H 62 - D 95 • 1' | W 105 - H 62 - D 95 cm

Corner 3' | W 210 - H 62 - D 95 • Corner 2' | W 105 - H 62 - D 95 cm

FIND THE PEOPLE AND PLACES THAT MAKE YOU FEEL AT HOME. FIND THE ONES WHO TAKE CARE OF YOUR SOUL AND MAKE YOU FEEL LIKE YOU CAN BE COMPLETELY YOURSELF AROUND THEM. FIND THE PLACES WHERE YOU FEEL AT PEACE, THE PLACES THAT YOU COULD SPEND FOREVER WANDERING AND EXPLORING. FIND THE PLACES THAT MAKE YOU WANT TO SEE EVEN MORE OF THE WORLD AND THE ONES THAT MAKE YOU HAPPY TO BE ALIVE... LIGNA CREATES THIS PLACE FOR YOU.