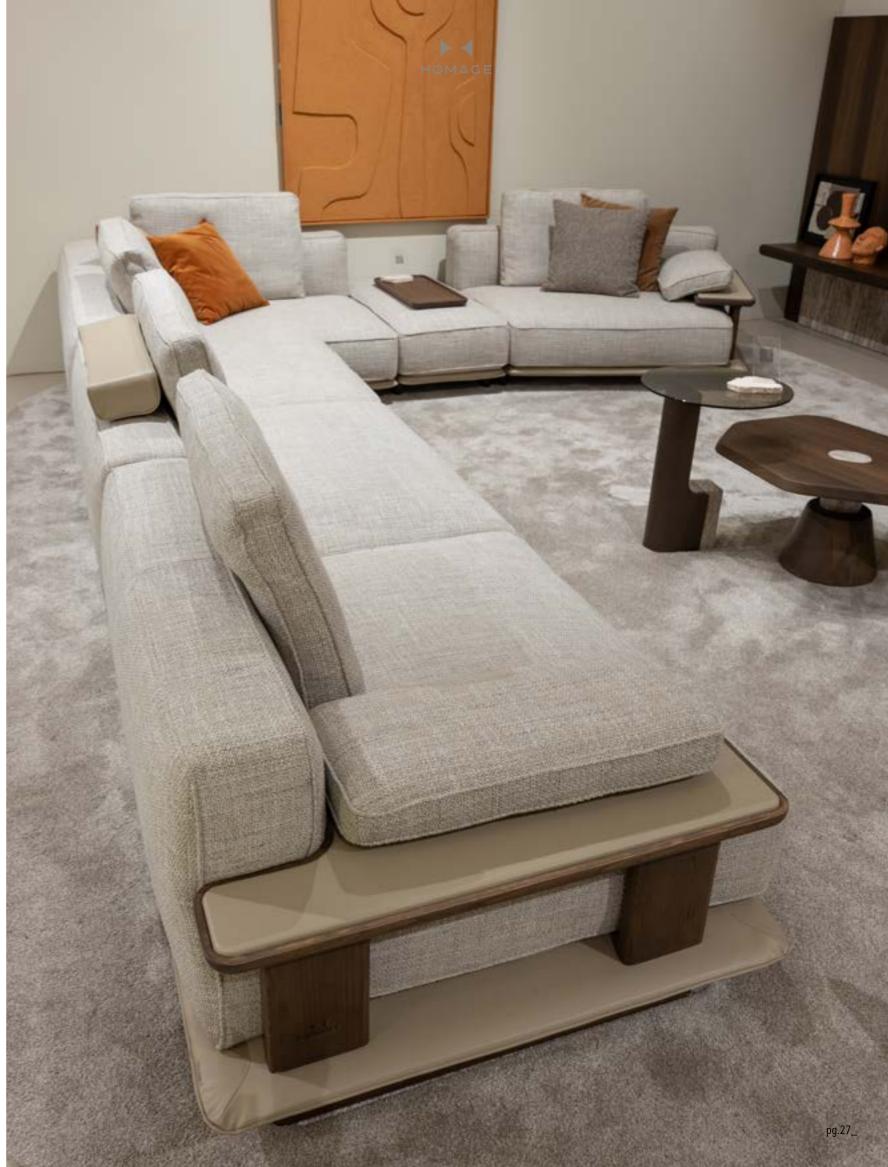

\_EDESSA SOFA SET

**LOUNGE WITH ARM & FLAP | W170** - H 79 - D 172 cm

CENTRAL MODUL | W166 - H 79 - D 118 cm

4 SEATER WITH ARM & FLAP | W297 - H 79 - D 118 cm

THE DOORS OF YOUR
PRIVATE HOMES. ODEO HAS
A LIVELY, BEAUTIFUL, INTELLIGENT,
PRACTICAL, SPECIAL DESIGN, FUTURISTIC,
SPARKLING, SEDUCTIVE AND UNIQUE SPIRIT. IT
HAS BEEN PRESENTED TO YOU TO GIVE YOU IDEAS,
DESIRES. THANKS TO ODEON, YOU CAN FULFILL
YOUR WISH WHENEVER YOU WANT. WHATEVER
YOUR ROOM PLAN, WHATEVER SQUARE METER
YOU HAVE, ODEON HAS BEEN DEVELOPED
TO MAKE EVERY DAY EASIER. IT WAS DESIGNED FROM INSPIRATION FROM
THE SPLENDOR OF
NATURE.

### \_ODEON SOFA SET

\_DIAMOND SOFA SET

Diamond Sofa, which has wood and soft details, takes your comfort one step further with goose down pillows.

Also, the bar section, which has a wooden design, adds a rich look to the product and offers you storage space.