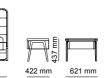

2' WITH TABLE | W 206 - H 79 - D 103 cm

1' | W125 - H 79 - D 103 cm

3' | W226 - H 79 - D 103 cm

\_pg.16

LIGHT IS INHERENT FOR SOME. THEY DON'T MAKE AN EFFORT TO LOOK DIF-FERENT, MAGNIFICENT; BE-CAUSE THEY ARE NATURAL BORN DIFFERENT, EVERY WHERE YOU LOOK AT YOU CAN SEE THEM. LIKE A STAR CROWNING THE SKY IN THE NIGHTS, A DEW-DROP ADORNING A LEAF OR LIKE THE HEART OF A PRECIOUS DIAMOND. THEY GIVE A QUITE DIFFERENT MEANING TO GRACE. Exactly like edessa, GIVING NEW MEANINGS TO YOUR LIFE, BRINGING YOUR HOME TOGETHER WITH LIGHT OF GRACE AND ELEGANCE. EDESSA WAS DESIGNED BY INSPIRATION FROM THE MACNIFIENCE OF NATURE.