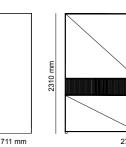

# \_ERA FINISHES | American Walnut, Thermo Oak TRAVERTINE GLASSES | Fusion Glass, Bronze Glass METALS | Brush Gold \_EDESSA FINISHES | American Walnut, Intra Oak TRAVERTINE GLASSES | Bronze Glass METALS | Bronze Metal 515 mm 500 mm 1000 mm 2758 mm 1752 mm 2700 mm 500 mm 1000 mm 428 mm \_ODEON 405 mm

1500 mm

1500 mm

2900 mm