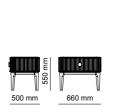

# \_ALFA

FINISHES | American Walnut, Bianco, Dune, Sahara, Ombra, Beige, Platinum, Melanga, Antrasit, Oriente, Senape, Rosso.

500 mm

520 mm

\_EDESSA

\_ODEON

FINISHES | American Walnut, Intra Oak TRAVERTINE GLASSES | Fusion Glass, Bronze Glass