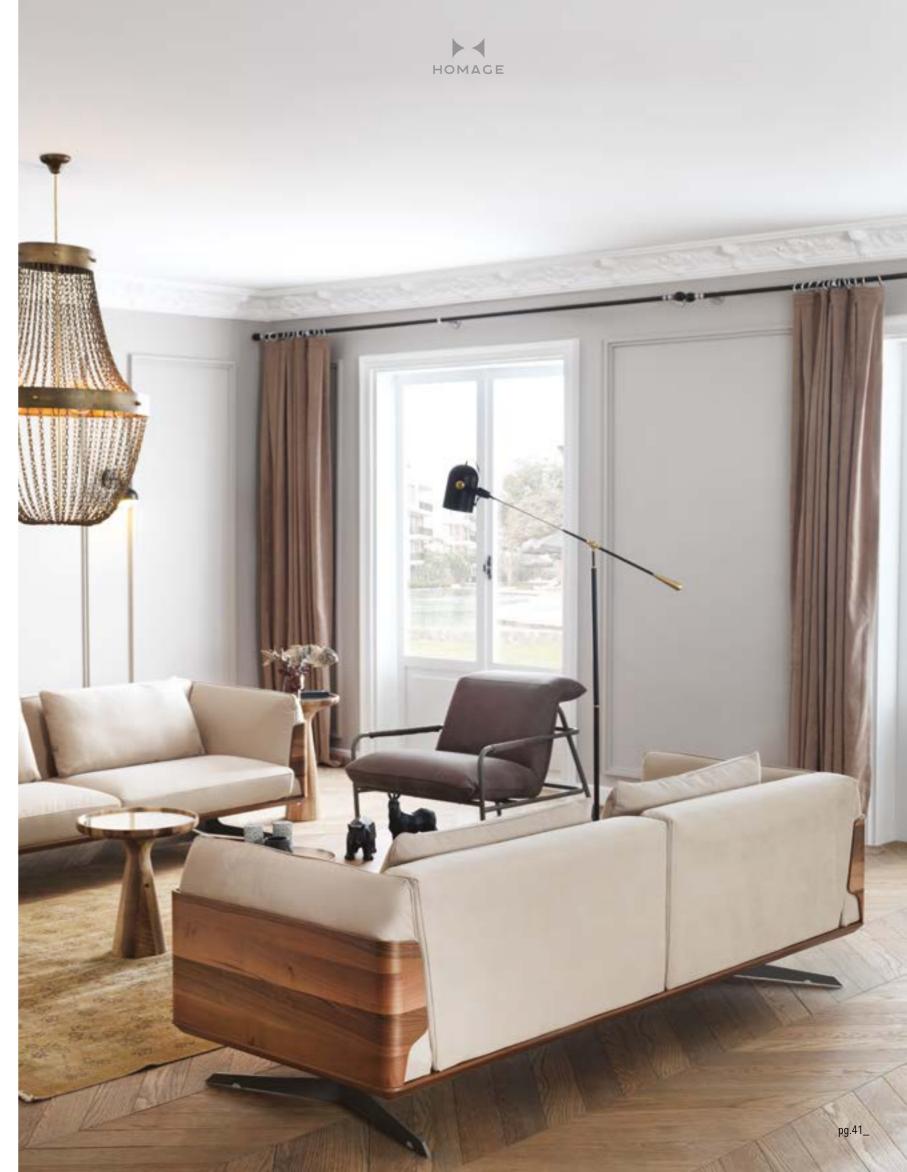

4' | W 280 - H 70 - D 100 • 3' | W 250 - H 70 - D 100 • 2' | W 220 - H 70 - D 100 • 1' | W 90 - H 70 - D 100 cm

THE PLACES, WHERE YOU FEEL GOOD, ARE ALSO THE PLACES WHERE YOU WILL SPEND THE MOST TIME.APPROPRIATING YOUR LIVING SPACES AND ENRICHING THEM WITH YOUR PERSONAL PLEASURE AND EXPERIANCE INCREASE THE SENSE OF BELONGING IN OUR LIVING SPACES. YOU WILL REACH A STATE OF COMFORT AND HARMONY WITH GAMMA. IT WILL GIVES NEW MEANINGS TO YOUR LIFE, BRINGING YOUR HOME TOGETHER WITH LIGHT OF GRACE AND ELEGANCE. GAMMA WAS DESIGNED BY INSPIRATION FROM THE MAGNIFIENCE OF NATURE.

\_GAMMA SOFA SET

\_GAMMA SOFA SET

大変ないのできない。 でいるまからないできない

### EXCELLENT HARMONY OF WOOD&FABRIC

Gamma sofa, which has special design with wooden frame and wooden papel, is a product with the richest materials in the industry. In addition to the design in the triangle of wood, metal and goose feathers, it provides you with comfort.