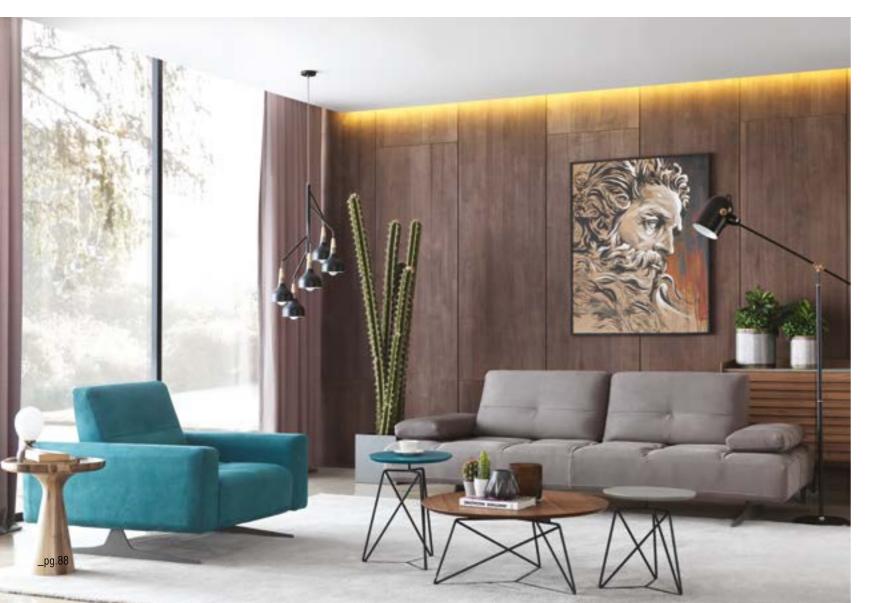

3' | W 235 - H 71 - D 96 • 2' | W 201 - H 71 - D 96 • 1' | W 112 - H 71 - D 96 cm

\_pg.86

\_ CRAFT SOFA SET

# FOCUS ON THE ESSENTIAL

Get rid of the excess in your life and focus on the essential. Craft, which is a more comfortable seating area with its special back and arm mechanism, takes your room out of being messy and tiring with its balanced design.

Metal legs add a modern and minimalist look to the product.

 $85\,cm\,|\,W\,85\,-\,H\,85\,-\,D\,104\,\bullet\,Corner\,|\,W\,104\,-\,H\,85\,-\,D\,104\,\bullet\,3'\,|\,W\,205\,-\,H\,85\,-\,D\,104\,\bullet\,2'\,|\,W\,145\,-\,H\,85\,-\,D\,104\,cm$ 