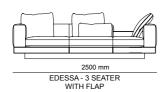

\_EDESSA SOFA SET

**LOUNGE WITH ARM & FLAP | W170** - H 79 - D 172 cm

CENTRAL MODUL | W166 - H 79 - D 118 cm

4 SEATER WITH ARM & FLAP | W297 - H 79 - D 118 cm

THE DOORS OF YOUR
PRIVATE HOMES. ODEO HAS
A LIVELY, BEAUTIFUL, INTELLIGENT,
PRACTICAL, SPECIAL DESIGN, FUTURISTIC,
SPARKLING, SEDUCTIVE AND UNIQUE SPIRIT. IT
HAS BEEN PRESENTED TO YOU TO GIVE YOU IDEAS,
DESIRES. THANKS TO ODEON, YOU CAN FULFILL
YOUR WISH WHENEVER YOU WANT. WHATEVER
YOUR ROOM PLAN, WHATEVER SQUARE METER
YOU HAVE, ODEON HAS BEEN DEVELOPED
TO MAKE EVERY DAY EASIER. IT WAS DESIGNED FROM INSPIRATION FROM
THE SPLENDOR OF
NATURE.