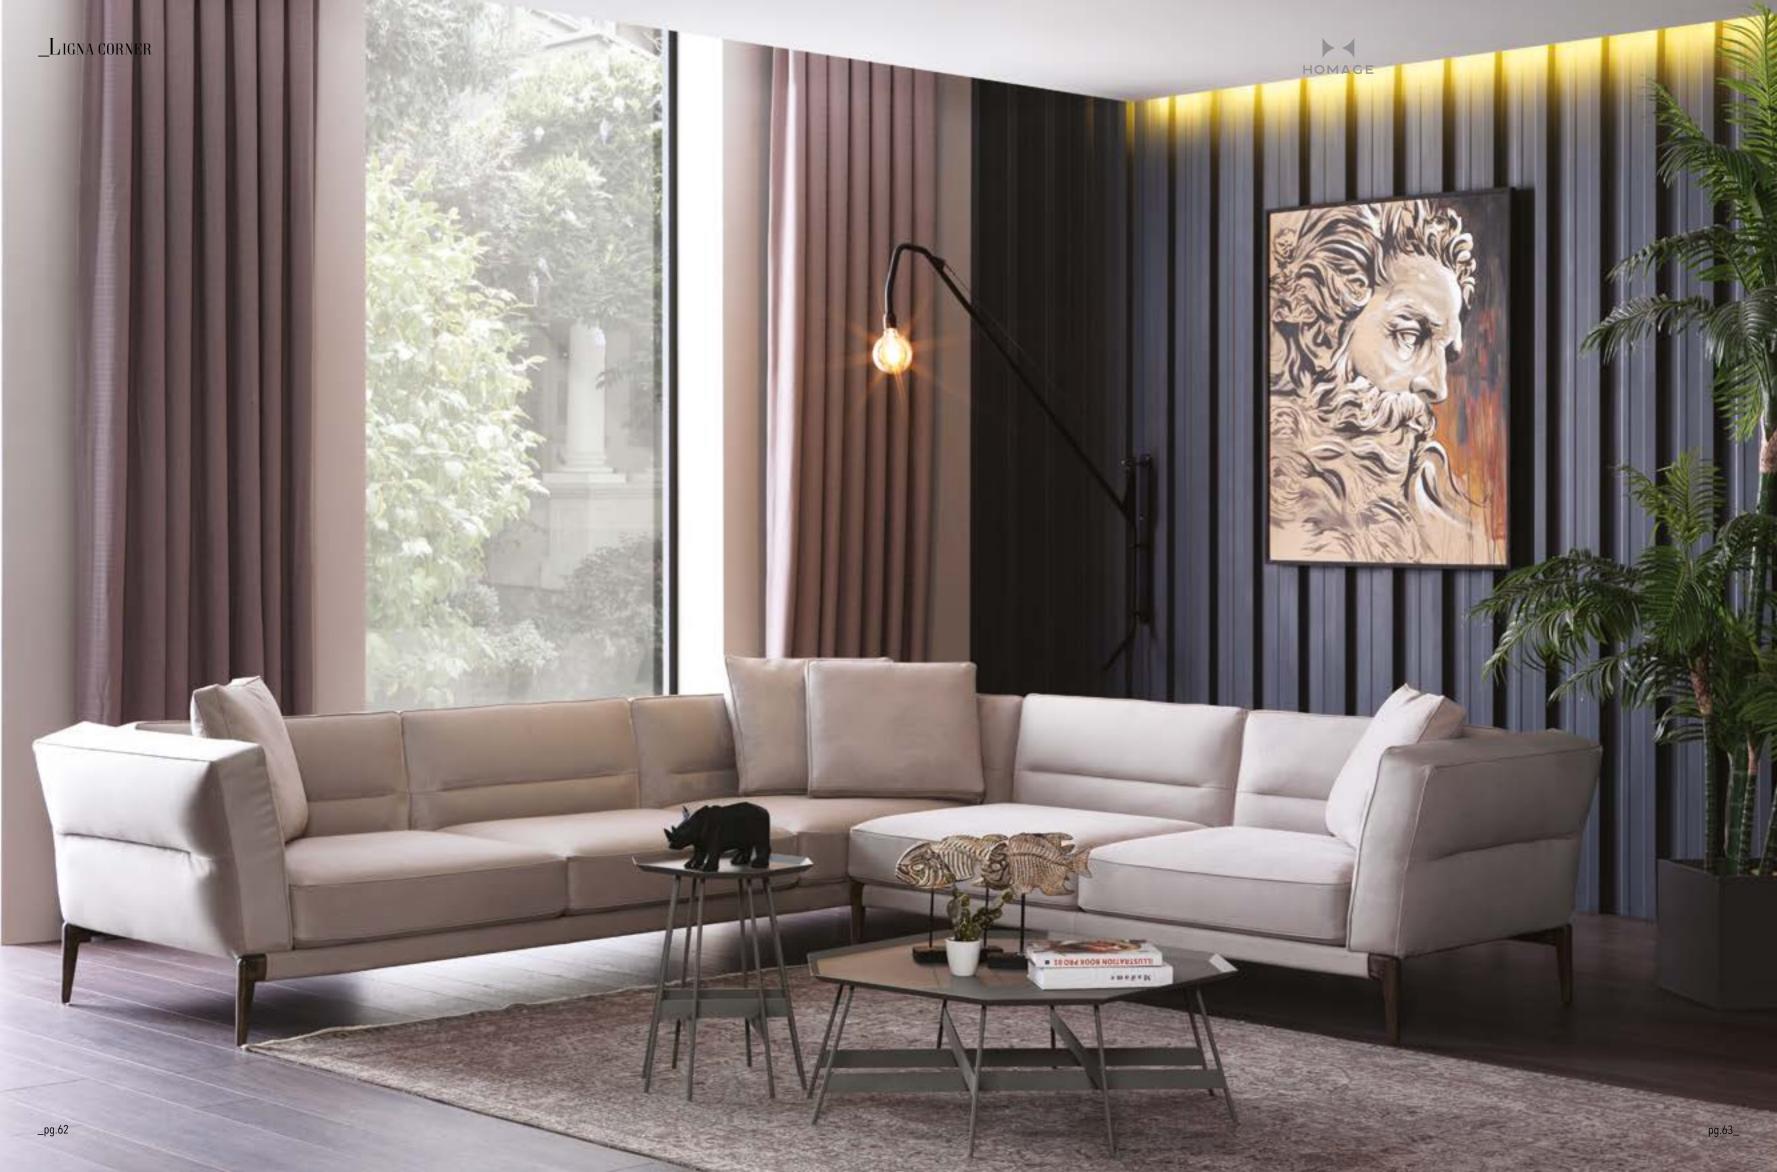

3' | W 250 - H 62 - D 95 • 2' | W 210 - H 62 - D 95 • 1' | W 105 - H 62 - D 95 cm

Corner 3' | W 210 - H 62 - D 95 • Corner 2' | W 105 - H 62 - D 95 cm

FIND THE PEOPLE AND PLACES THAT MAKE YOU FEEL AT HOME. FIND THE ONES WHO TAKE CARE OF YOUR SOUL AND MAKE YOU FEEL LIKE YOU CAN BE COMPLETELY YOURSELF AROUND THEM. FIND THE PLACES WHERE YOU FEEL AT PEACE, THE PLACES THAT YOU COULD SPEND FOREVER WANDERING AND EXPLORING. FIND THE PLACES THAT MAKE YOU WANT TO SEE EVEN MORE OF THE WORLD AND THE ONES THAT MAKE YOU HAPPY TO BE ALIVE... LIGNA CREATES THIS PLACE FOR YOU.

\_LIGNA SOFA SET

Ligna sofa, a unique design in which the most beatiful fabrics combine with an excellent craftmanship. The best place that you can spend time only with yourself and your loved people within the daily chaos.

### COMFORTABLE & MODERN LIVING SPACE

Standing out with its plain and dynamic structure, Ligna Sofa offers comfort in every respect with its different seating options.

It has a design that does not break with the integrity with its disassembled wooden leg structure. Ligna Armchair, which has an ageless design, was designed for those who want a comfortable and modern living space.

3' | W 300 - H 80 - D 100 • Relax' | W 180 - H 80 - D 100 cm

\_pg.65\_

For those who go on A JOURNEY TO REACH EXCELLENCE. THERE IS NO DIFFUCULTY.FOR THEM ,EVERY TAKEN STEP MEANS DISCOVERING NEW BEAUTIES. SEEING THE WORLD FROM ANOTHER WINDOW AND EXPERIENCE EMOTIONS WHICH WAS NOT FELT BEFORE. WHEN AESTHETIC AND COMFORT ARE IN QUESTION, YOUR DREAMS ARE UNLIMITED. AN ELEGANT RESULT IS OBTAINED WITH THE ADMIRABLE AESTHETIC AND REASONED FUNCTIONALITY.