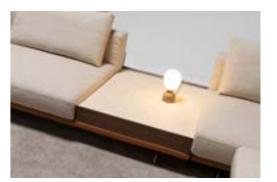

\_ERA SOFA SET

Era offers open elements with which to create chaises longues or poufs that can be arranged alongside the composition or used as free-standing elements, also for the centre of the room. The conjoining rectangular or trapezoidal elements feature innovative wood trays on which to place all kinds of objects.

\_pg.14

Era is a system of modular sofas featuring rigorous shapes. A design marked by geometrical lines, based on mix & match modular elements that came together in linear, angular compositions or with the addition of hanging trapezoidal or rectangular elements in unusual and highly appealing configurations.

2' WITH TABLE | W 206 - H 79 - D 103 cm

1' | W125 - H 79 - D 103 cm

3' | W226 - H 79 - D 103 cm

\_pg.16

LIGHT IS INHERENT FOR SOME. THEY DON'T MAKE AN EFFORT TO LOOK DIF-FERENT, MAGNIFICENT; BE-CAUSE THEY ARE NATURAL BORN DIFFERENT, EVERY WHERE YOU LOOK AT YOU CAN SEE THEM. LIKE A STAR CROWNING THE SKY IN THE NIGHTS, A DEW-DROP ADORNING A LEAF OR LIKE THE HEART OF A PRECIOUS DIAMOND. THEY GIVE A QUITE DIFFERENT MEANING TO GRACE. Exactly like edessa, GIVING NEW MEANINGS TO YOUR LIFE, BRINGING YOUR HOME TOGETHER WITH LIGHT OF GRACE AND ELEGANCE. EDESSA WAS DESIGNED BY INSPIRATION FROM THE MACNIFIENCE OF NATURE.