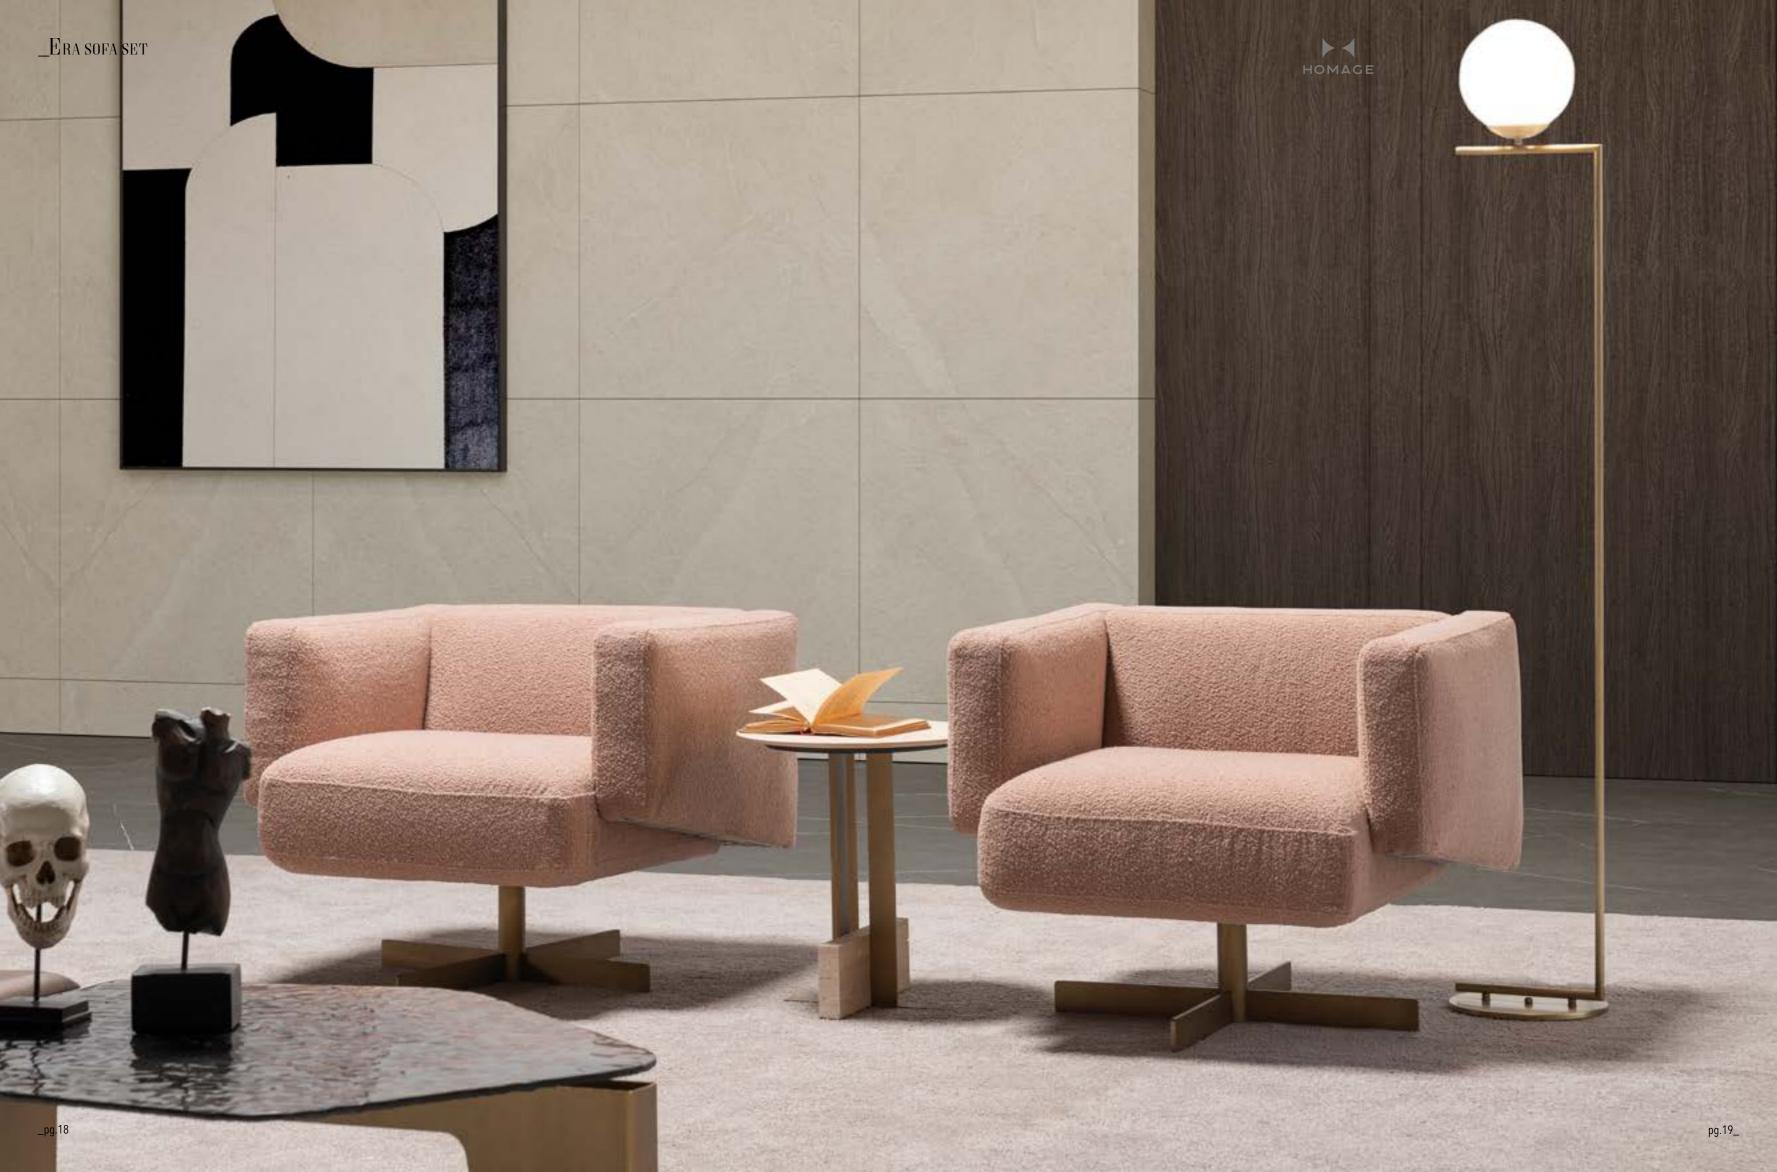

\_ERA SOFA SET

Era offers open elements with which to create chaises longues or poufs that can be arranged alongside the composition or used as free-standing elements, also for the centre of the room. The conjoining rectangular or trapezoidal elements feature innovative wood trays on which to place all kinds of objects.

\_pg.14

Era is a system of modular sofas featuring rigorous shapes. A design marked by geometrical lines, based on mix & match modular elements that came together in linear, angular compositions or with the addition of hanging trapezoidal or rectangular elements in unusual and highly appealing configurations.

2' WITH TABLE | W 206 - H 79 - D 103 cm

1' | W125 - H 79 - D 103 cm

3' | W226 - H 79 - D 103 cm

\_pg.16

LIGHT IS INHERENT FOR SOME. THEY DON'T MAKE AN EFFORT TO LOOK DIF-FERENT, MAGNIFICENT; BE-CAUSE THEY ARE NATURAL BORN DIFFERENT, EVERY WHERE YOU LOOK AT YOU CAN SEE THEM. LIKE A STAR CROWNING THE SKY IN THE NIGHTS, A DEW-DROP ADORNING A LEAF OR LIKE THE HEART OF A PRECIOUS DIAMOND. THEY GIVE A QUITE DIFFERENT MEANING TO GRACE. Exactly like edessa, GIVING NEW MEANINGS TO YOUR LIFE, BRINGING YOUR HOME TOGETHER WITH LIGHT OF GRACE AND ELEGANCE. EDESSA WAS DESIGNED BY INSPIRATION FROM THE MACNIFIENCE OF NATURE.