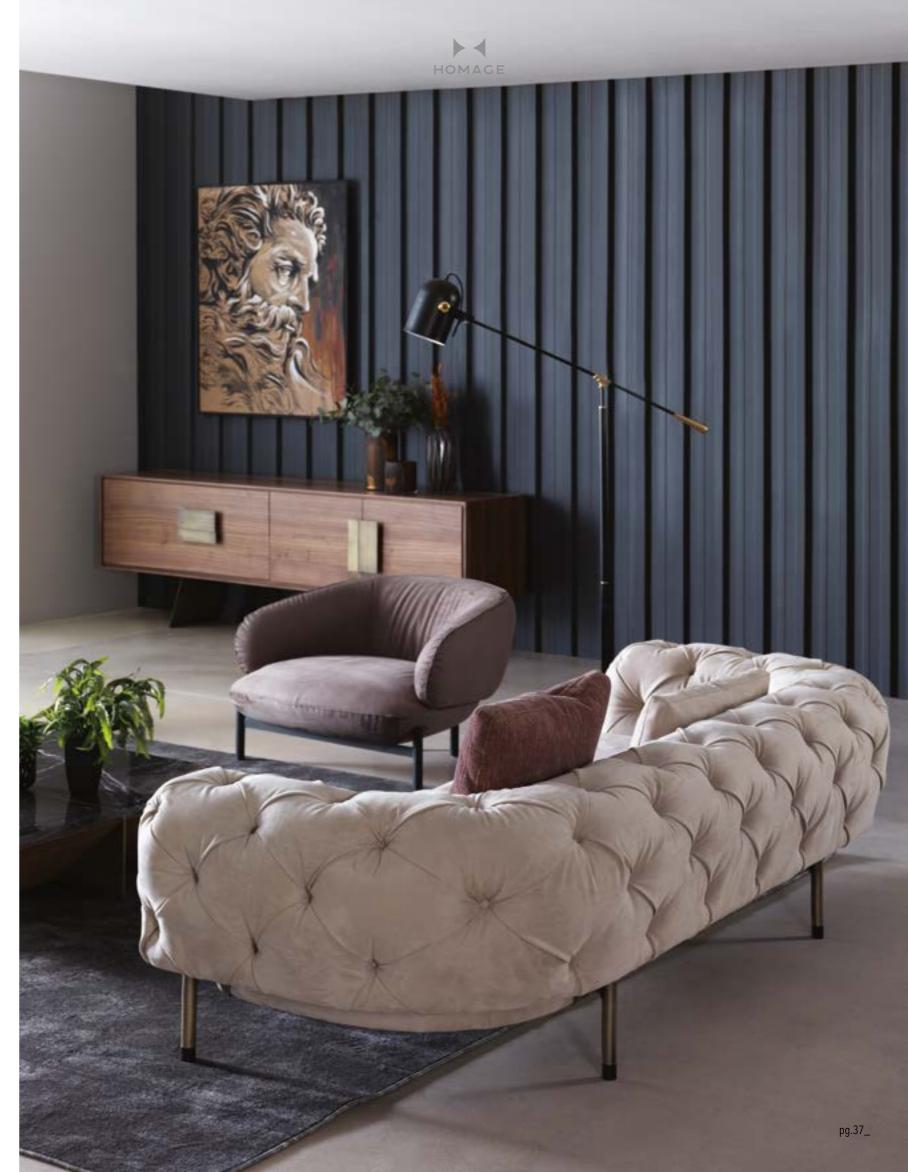

\_BOLERO SOFA SET

 $B {\sf olero}, {\sf created} \, {\sf with} \, {\sf a} \, {\sf mini-}$ 

# PASSION IN LIVING SPACES

Bolero, created with a minimalist and Scandinavian design approach, is a sofa set on which designers can find every detail. It has been specially produced for people who look for simplicity and peace and do not like clutter. Integrating with natural colors and wood, Bolero also has corner seat options.

3' | W 274 - H 85 - D 97 • Relax' | W 252 - H 85 - D 97 cm

\_pg.72

ROOMS
TRANSFORMED BY
TIME THAT STILL EXPRESS
THEIR EXCEPTIONAL ARCHITECTURAL
VALUE, BECOMING TRUE "CONTAINERS
OF BEAUTY". FURNISHINGS IN PERFECT
HARMONY WITH THE PAST AND THE PRESENT,
THAT TELL STORIES AND EXPRESS EMOTION. THE
WATCHWORD FOR THIS DREAMLIKE ITINERARY
IS ELEGANCE. EXACTLY LIKE OPUS, GIVING NEW
MEANINGS TO YOUR LIFE, BRINGING YOUR HOME
TOGETHER WITH LIGHT OF GRACE AND
ELEGANCE. OPUS WAS DESIGNED BY
INSPIRATION FROM THE MAGNI-