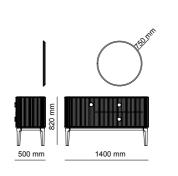

# \_ERA FINISHES | American Walnut, Thermo Oak TRAVERTINE GLASSES | Fusion Glass, Bronze Glass METALS | Brush Gold \_EDESSA FINISHES | American Walnut, Intra Oak TRAVERTINE GLASSES | Bronze Glass METALS | Bronze Metal 515 mm 500 mm 1000 mm 2758 mm 1752 mm 2700 mm 500 mm 1000 mm 428 mm \_ODEON 405 mm