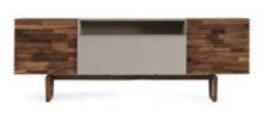

# \_TECHNICAL DETAILS

ACCESSORIES\_ 276

SOFAS \_ **278** 

DINING ROOMS \_ 284

BEDROOMS \_ 288

\_ERA

ERA - 3 SEATER

ERA - WITH DRAWERS

\_ERA CORNER

\_EDESSA

\_EDESSA CORNER

\_ODEON CORNER

DIAMOND : E MODULE

DIAMOND : F MODULE

DIAMOND : G MODULE

DIAMOND : B MODULE