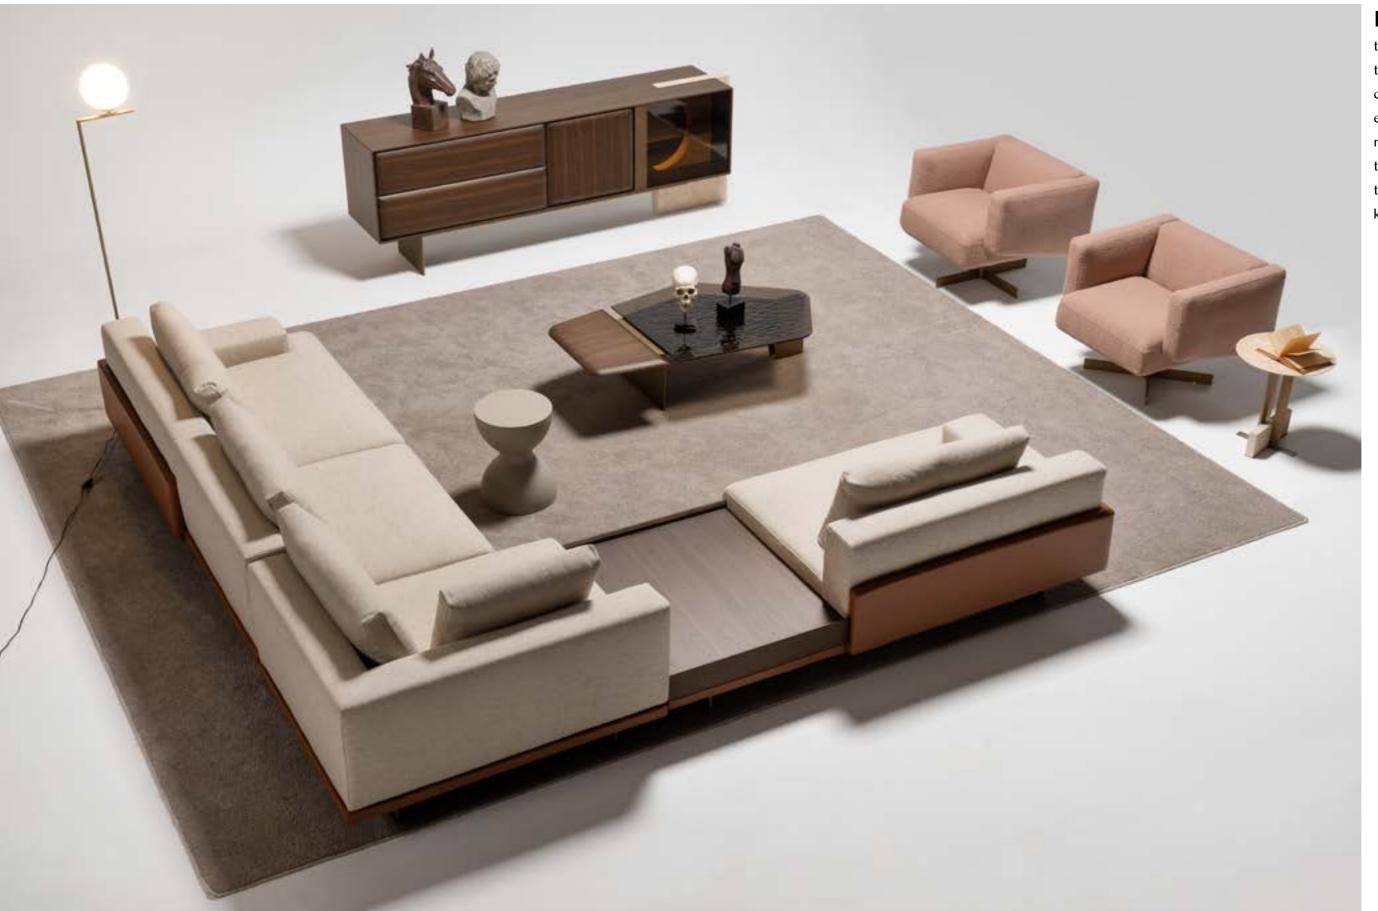

\_ERA SOFA SET

Era offers open elements with which to create chaises longues or poufs that can be arranged alongside the composition or used as free-standing elements, also for the centre of the room. The conjoining rectangular or trapezoidal elements feature innovative wood trays on which to place all kinds of objects.

\_pg.14

Era is a system of modular sofas featuring rigorous shapes. A design marked by geometrical lines, based on mix & match modular elements that came together in linear, angular compositions or with the addition of hanging trapezoidal or rectangular elements in unusual and highly appealing configurations.

2' WITH TABLE | W 206 - H 79 - D 103 cm

1' | W125 - H 79 - D 103 cm

3' | W226 - H 79 - D 103 cm

\_pg.16

LIGHT IS INHERENT FOR SOME. THEY DON'T MAKE AN EFFORT TO LOOK DIF-FERENT, MAGNIFICENT; BE-CAUSE THEY ARE NATURAL BORN DIFFERENT, EVERY WHERE YOU LOOK AT YOU CAN SEE THEM. LIKE A STAR CROWNING THE SKY IN THE NIGHTS, A DEW-DROP ADORNING A LEAF OR LIKE THE HEART OF A PRECIOUS DIAMOND. THEY GIVE A QUITE DIFFERENT MEANING TO GRACE. Exactly like edessa, GIVING NEW MEANINGS TO YOUR LIFE, BRINGING YOUR HOME TOGETHER WITH LIGHT OF GRACE AND ELEGANCE. EDESSA WAS DESIGNED BY INSPIRATION FROM THE MACNIFIENCE OF NATURE.