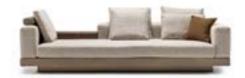

\_ERA SOFA SET

Era offers open elements with which to create chaises longues or poufs that can be arranged alongside the composition or used as free-standing elements, also for the centre of the room. The conjoining rectangular or trapezoidal elements feature innovative wood trays on which to place all kinds of objects.

\_pg.14

Era is a system of modular sofas featuring rigorous shapes. A design marked by geometrical lines, based on mix & match modular elements that came together in linear, angular compositions or with the addition of hanging trapezoidal or rectangular elements in unusual and highly appealing configurations.