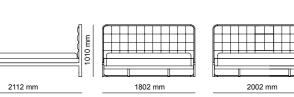

\_BOLERO SOFA SET

 $B {\sf olero}, {\sf created} \, {\sf with} \, {\sf a} \, {\sf mini-}$ 

# PASSION IN LIVING SPACES

Bolero, created with a minimalist and Scandinavian design approach, is a sofa set on which designers can find every detail. It has been specially produced for people who look for simplicity and peace and do not like clutter. Integrating with natural colors and wood, Bolero also has corner seat options.

3' | W 274 - H 85 - D 97 • Relax' | W 252 - H 85 - D 97 cm

\_pg.72

ROOMS
TRANSFORMED BY
TIME THAT STILL EXPRESS
THEIR EXCEPTIONAL ARCHITECTURAL
VALUE, BECOMING TRUE "CONTAINERS
OF BEAUTY". FURNISHINGS IN PERFECT
HARMONY WITH THE PAST AND THE PRESENT,
THAT TELL STORIES AND EXPRESS EMOTION. THE
WATCHWORD FOR THIS DREAMLIKE ITINERARY
IS ELEGANCE. EXACTLY LIKE OPUS, GIVING NEW
MEANINGS TO YOUR LIFE, BRINGING YOUR HOME
TOGETHER WITH LIGHT OF GRACE AND
ELEGANCE. OPUS WAS DESIGNED BY
INSPIRATION FROM THE MAGNI-