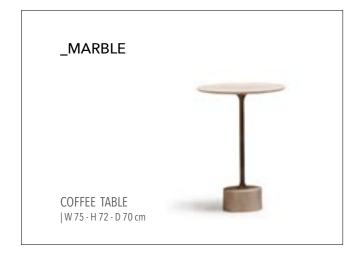

r options, wooden leg design and modern design.



3' | W 235 - H 71 - D 96 • 2' | W 201 - H 71 - D 96 • 1' | W 112 - H 71 - D 96 cm

\_pg.86





\_ CRAFT SOFA SET









# FOCUS ON THE ESSENTIAL

Get rid of the excess in your life and focus on the essential. Craft, which is a more comfortable seating area with its special back and arm mechanism, takes your room out of being messy and tiring with its balanced design.

Metal legs add a modern and minimalist look to the product.





 $85\,cm\,|\,W\,85\,-\,H\,85\,-\,D\,104\,\bullet\,Corner\,|\,W\,104\,-\,H\,85\,-\,D\,104\,\bullet\,3'\,|\,W\,205\,-\,H\,85\,-\,D\,104\,\bullet\,2'\,|\,W\,145\,-\,H\,85\,-\,D\,104\,cm$ 



\_pg.92\_



# \_TECHNICAL DETAILS

ACCESSORIES\_ 276

SOFAS \_ **278** 

DINING ROOMS \_ 284

BEDROOMS \_ 288





































\_ERA







ERA - 3 SEATER

ERA - WITH DRAWERS



\_ERA CORNER









\_EDESSA

















\_EDESSA CORNER







\_ODEON CORNER







DIAMOND : E MODULE

DIAMOND : F MODULE



DIAMOND : G MODULE



DIAMOND : B MODULE

\_DIAMOND



DIAMOND : D MODULE

DIAMOND : K MODULE



\_NEXT







\_GAMMA & GAMMA CORNER













\_ICON















\_LIMA





\_LIMA CORNER



















\_LIGNA CORNER















\_CRAFT CORNER & RELAX

# \_DINING ROOMS | TECHNICAL DETAILS

# \_ERA FINISHES | American Walnut, Thermo Oak TRAVERTINE GLASSES | Fusion Glass, Bronze Glass METALS | Brush Gold \_EDESSA FINISHES | American Walnut, Intra Oak TRAVERTINE GLASSES | Bronze Glass METALS | Bronze Metal 515 mm 500 mm 1000 mm 2758 mm 1752 mm 2700 mm 500 mm 1000 mm 428