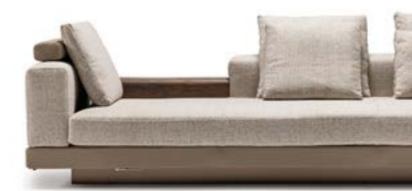

2' WITH TABLE | W 206 - H 79 - D 103 cm

1' | W125 - H 79 - D 103 cm

3' | W226 - H 79 - D 103 cm

\_pg.16

LIGHT IS INHERENT FOR SOME. THEY DON'T MAKE AN EFFORT TO LOOK DIF-FERENT, MAGNIFICENT; BE-CAUSE THEY ARE NATURAL BORN DIFFERENT, EVERY WHERE YOU LOOK AT YOU CAN SEE THEM. LIKE A STAR CROWNING THE SKY IN THE NIGHTS, A DEW-DROP ADORNING A LEAF OR LIKE THE HEART OF A PRECIOUS DIAMOND. THEY GIVE A QUITE DIFFERENT MEANING TO GRACE. Exactly like edessa, GIVING NEW MEANINGS TO YOUR LIFE, BRINGING YOUR HOME TOGETHER WITH LIGHT OF GRACE AND ELEGANCE. EDESSA WAS DESIGNED BY INSPIRATION FROM THE MACNIFIENCE OF NATURE.

\_EDESSA SOFA SET

**LOUNGE WITH ARM & FLAP | W170** - H 79 - D 172 cm

CENTRAL MODUL | W166 - H 79 - D 118 cm

4 SEATER WITH ARM & FLAP | W297 - H 79 - D 118 cm

THE DOORS OF YOUR
PRIVATE HOMES. ODEO HAS
A LIVELY, BEAUTIFUL, INTELLIGENT,
PRACTICAL, SPECIAL DESIGN, FUTURISTIC,
SPARKLING, SEDUCTIVE AND UNIQUE SPIRIT. IT
HAS BEEN PRESENTED TO YOU TO GIVE YOU IDEAS,
DESIRES. THANKS TO ODEON, YOU CAN FULFILL
YOUR WISH WHENEVER YOU WANT. WHATEVER
YOUR ROOM PLAN, WHATEVER SQUARE METER
YOU HAVE, ODEON HAS BEEN DEVELOPED
TO MAKE EVERY DAY EASIER. IT WAS DESIGNED FROM INSPIRATION FROM
THE SPLENDOR OF
NATURE.