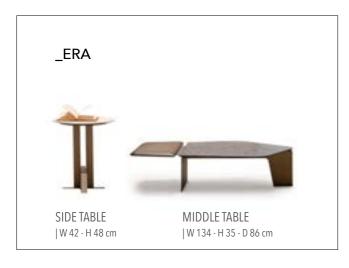

ial color options, wooden leg design and modern design.



3' | W 235 - H 71 - D 96 • 2' | W 201 - H 71 - D 96 • 1' | W 112 - H 71 - D 96 cm

\_pg.86





\_ CRAFT SOFA SET









# FOCUS ON THE ESSENTIAL

Get rid of the excess in your life and focus on the essential. Craft, which is a more comfortable seating area with its special back and arm mechanism, takes your room out of being messy and tiring with its balanced design.

Metal legs add a modern and minimalist look to the product.





 $85\,cm\,|\,W\,85\,-\,H\,85\,-\,D\,104\,\bullet\,Corner\,|\,W\,104\,-\,H\,85\,-\,D\,104\,\bullet\,3'\,|\,W\,205\,-\,H\,85\,-\,D\,104\,\bullet\,2'\,|\,W\,145\,-\,H\,85\,-\,D\,104\,cm$ 



\_pg.92\_



# \_TECHNICAL DETAILS

ACCESSORIES\_ 276

SOFAS \_ **278** 

DINING ROOMS \_ 284

BEDROOMS \_ 288





































\_ERA







ERA - 3 SEATER

ERA - WITH DRAWERS



\_ERA CORNER









\_EDESSA

















\_EDESSA CORNER







\_ODEON CORNER







DIAMOND : E MODULE

DIAMOND : F MODULE



DIAMOND : G MODULE



DIAMOND : B MODULE

\_DIAMOND



DIAMOND : D MODULE

DIAMOND : K MODULE



\_NEXT







\_GAMMA & GAMMA CORNER













\_ICON















\_LIMA





\_LIMA CORNER



















\_LIGNA CORNER















\_CRAFT CORNER & RELAX

# \_DINING ROOMS | TECHNICAL DETAILS

# \_ERA FINISHES | American Walnut, Thermo Oak TRAVERTINE GLASSES | Fusion Glass, Bronze Glass METALS | Brush Gold \_EDESSA FINISHES | American Walnut, Intra Oak TRAVERTINE GLASSES | Bronze Glass METALS | Bronze Metal 515 mm 500 mm 1000 mm 2758 mm 1752 mm 2700 mm 500 mm 100