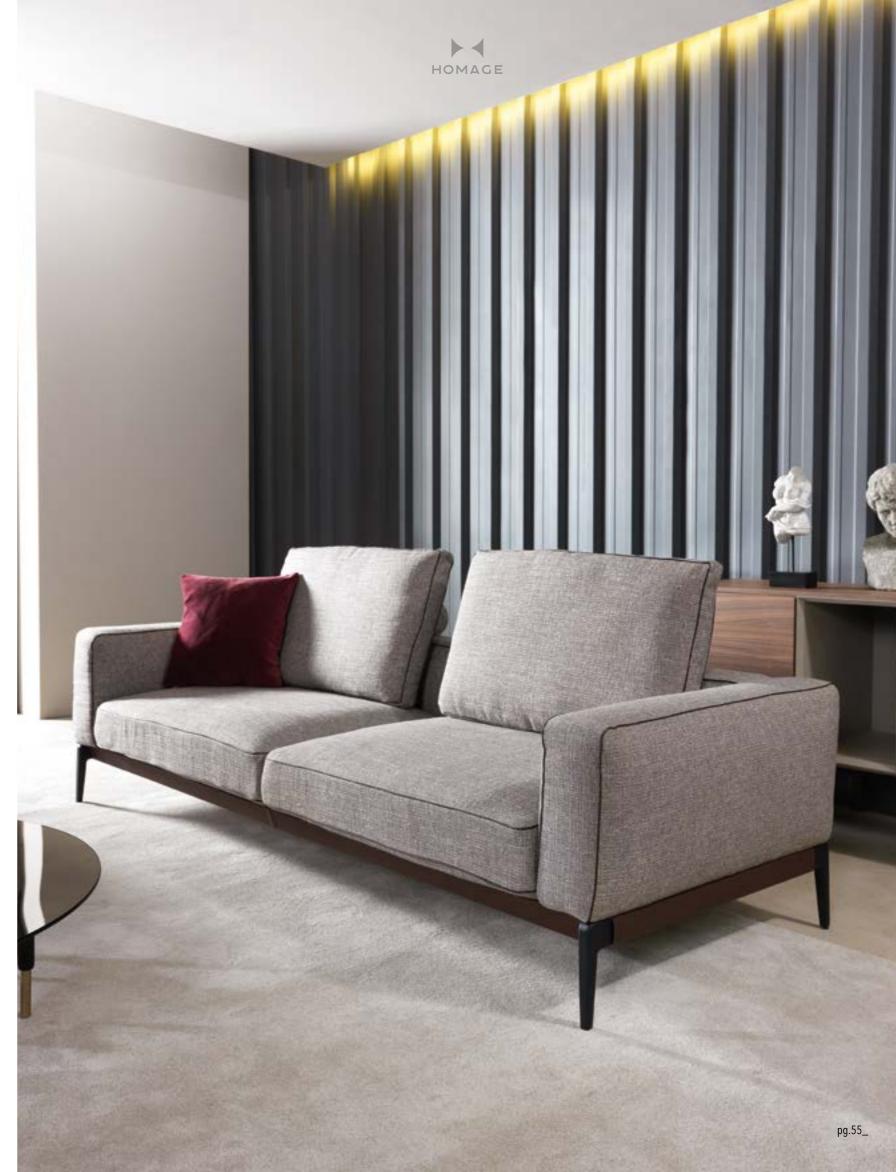

\_LIMA SOFA SET

### COMFORTABLE & MINIMAL DESIGN

The Lima sofa, which is free from complexity and where simplicity is at the forefront, stands out with its comfort as well as its minimal design. The leather detail on the lower parts of the seat, as a whole with its elegant foot design.

3' | W 250 - H 62 - D 95 • 2' | W 210 - H 62 - D 95 • 1' | W 105 - H 62 - D 95 cm

Corner 3' | W 210 - H 62 - D 95 • Corner 2' | W 105 - H 62 - D 95 cm

FIND THE PEOPLE AND PLACES THAT MAKE YOU FEEL AT HOME. FIND THE ONES WHO TAKE CARE OF YOUR SOUL AND MAKE YOU FEEL LIKE YOU CAN BE COMPLETELY YOURSELF AROUND THEM. FIND THE PLACES WHERE YOU FEEL AT PEACE, THE PLACES THAT YOU COULD SPEND FOREVER WANDERING AND EXPLORING. FIND THE PLACES THAT MAKE YOU WANT TO SEE EVEN MORE OF THE WORLD AND THE ONES THAT MAKE YOU HAPPY TO BE ALIVE... LIGNA CREATES THIS PLACE FOR YOU.