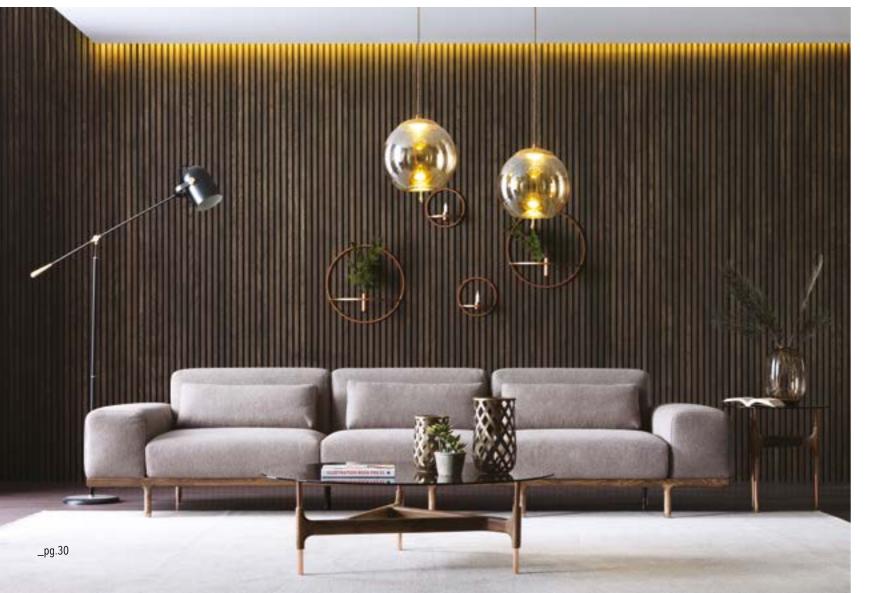

### \_ODEON SOFA SET

\_DIAMOND SOFA SET

Diamond Sofa, which has wood and soft details, takes your comfort one step further with goose down pillows.

Also, the bar section, which has a wooden design, adds a rich look to the product and offers you storage space.