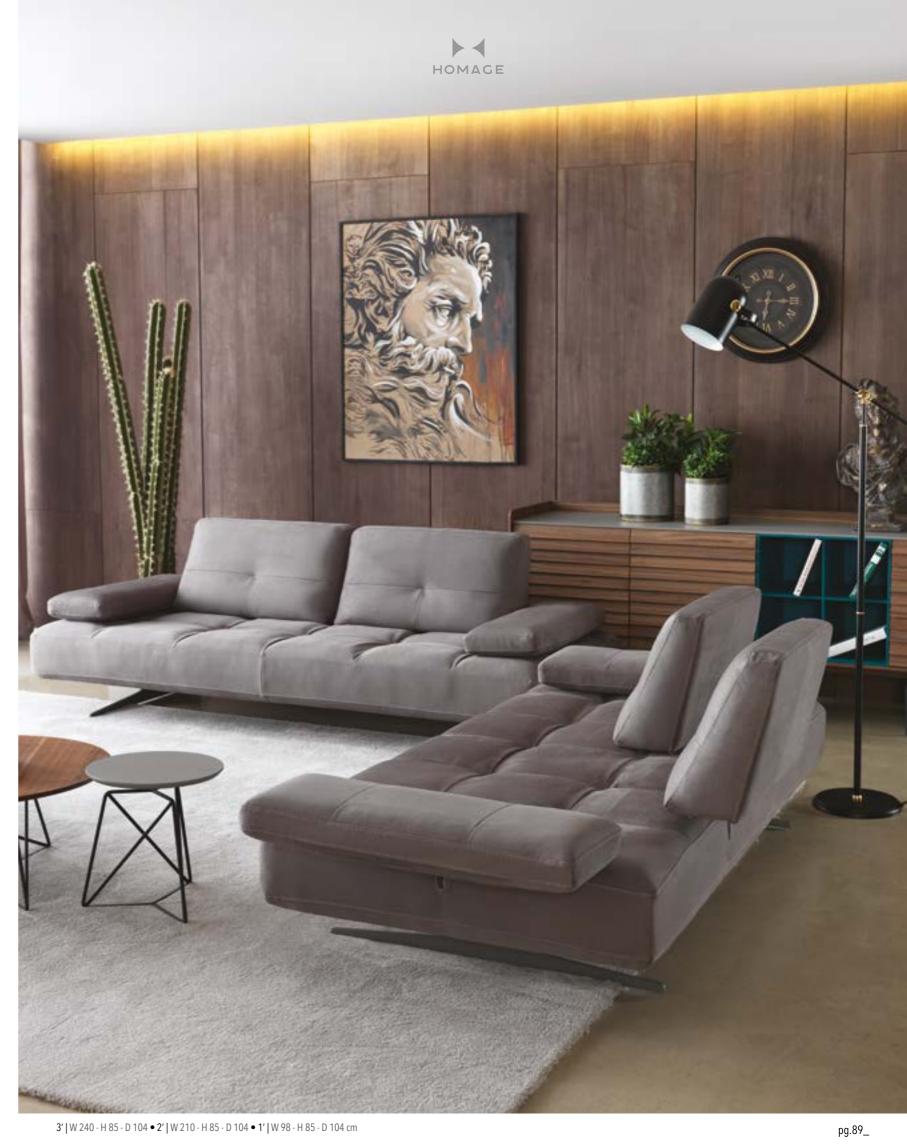

3' | W 235 - H 71 - D 96 • 2' | W 201 - H 71 - D 96 • 1' | W 112 - H 71 - D 96 cm

\_pg.86

\_ CRAFT SOFA SET

# FOCUS ON THE ESSENTIAL

Get rid of the excess in your life and focus on the essential. Craft, which is a more comfortable seating area with its special back and arm mechanism, takes your room out of being messy and tiring with its balanced design.

Metal legs add a modern and minimalist look to the product.

 $85\,cm\,|\,W\,85\,-\,H\,85\,-\,D\,104\,\bullet\,Corner\,|\,W\,104\,-\,H\,85\,-\,D\,104\,\bullet\,3'\,|\,W\,205\,-\,H\,85\,-\,D\,104\,\bullet\,2'\,|\,W\,145\,-\,H\,85\,-\,D\,104\,cm$ 