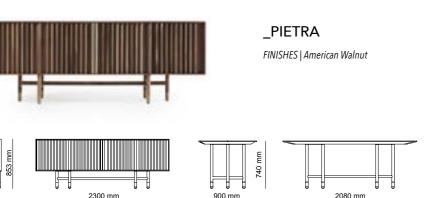

\_ODEON 405 mm

1500 mm

1500 mm

2900 mm



# \_DINING ROOMS | TECHNICAL DETAILS

# $\_B {\tt EDROOMS} \ | \ {\tt TECHNICAL \ DETAILS}$



# \_OTTO

FINISHES | Fumo Oak, Grey Oak, Bianco, Dune, Sahara, Ombra, Beige, Platinum, Melanga, Antrasit, Oriente, Senape, Rosso.





\_ERA

FINISHES | American Walnut, Thermo Oak TRAVERTINE GLASSES | Fusion Glass, Bronze Glass METALS | Brush Gold





# \_ALFA

FINISHES | American Walnut, Bianco, Dune, Sahara, Ombra, Beige, Platinum, Melanga, Antrasit, Oriente, Senape, Rosso.





500 mm

520 mm



\_EDESSA

\_ODEON

FINISHES | American Walnut, Intra Oak TRAVERTINE GLASSES | Fusion Glass, Bronze Glass









# \_ZEN

FINISHES | Turkish Walnut, Bianco, Dune, Sahara, Ombra, Beige, Platinum, Melanga, Antra- sit, Oriente, Senape, Rosso.



















## \* LAGO WARDROPE



# \_BEDROOMS | TECHNICAL DETAILS

\_ICON

FINISHES | American Walnut, Scarlett, Crown



















\_OTTO

FINISHES | Fumo Oak, Grey Oak, Pes Future











\_NATURA

\_ZEN

FINISHES | Turkish Walnut, Pes Future

FINISHES | Fumo Oak, Grey Oak, Natural Oak, Crown, Scarlett





FINISHES | Fumo Oak, Grey Oak, Crown, Scarlett























FINISHES | Pes Future













\_AURA

FINISHES | Grey Oak, Fumo Oak, Pes Future, Cosmos B









# HOMAGE COLOR CHART

ICON WALL UNIT ICON DINING ROOM ICON BEDROOM ICON COFFE TABLE ZEN WALL UNIT ZEN DINING ROOM ZEN BEDROOM ZEN COFFE TABLE OTTO WALL UNIT OTTO DINING ROOM OTTO BEDROOM OTTO COFFE TABLE SOLO WALL UNIT SOLO DINING ROOM SOLO BEDROOM SOLO COFFE TABLE AURA WALL UNIT AURA DINING ROOM AURA BEDROOM L