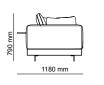

2' WITH TABLE | W 206 - H 79 - D 103 cm

1' | W125 - H 79 - D 103 cm

3' | W226 - H 79 - D 103 cm

\_pg.16

LIGHT IS INHERENT FOR SOME. THEY DON'T MAKE AN EFFORT TO LOOK DIF-FERENT, MAGNIFICENT; BE-CAUSE THEY ARE NATURAL BORN DIFFERENT, EVERY WHERE YOU LOOK AT YOU CAN SEE THEM. LIKE A STAR CROWNING THE SKY IN THE NIGHTS, A DEW-DROP ADORNING A LEAF OR LIKE THE HEART OF A PRECIOUS DIAMOND. THEY GIVE A QUITE DIFFERENT MEANING TO GRACE. Exactly like edessa, GIVING NEW MEANINGS TO YOUR LIFE, BRINGING YOUR HOME TOGETHER WITH LIGHT OF GRACE AND ELEGANCE. EDESSA WAS DESIGNED BY INSPIRATION FROM THE MACNIFIENCE OF NATURE.