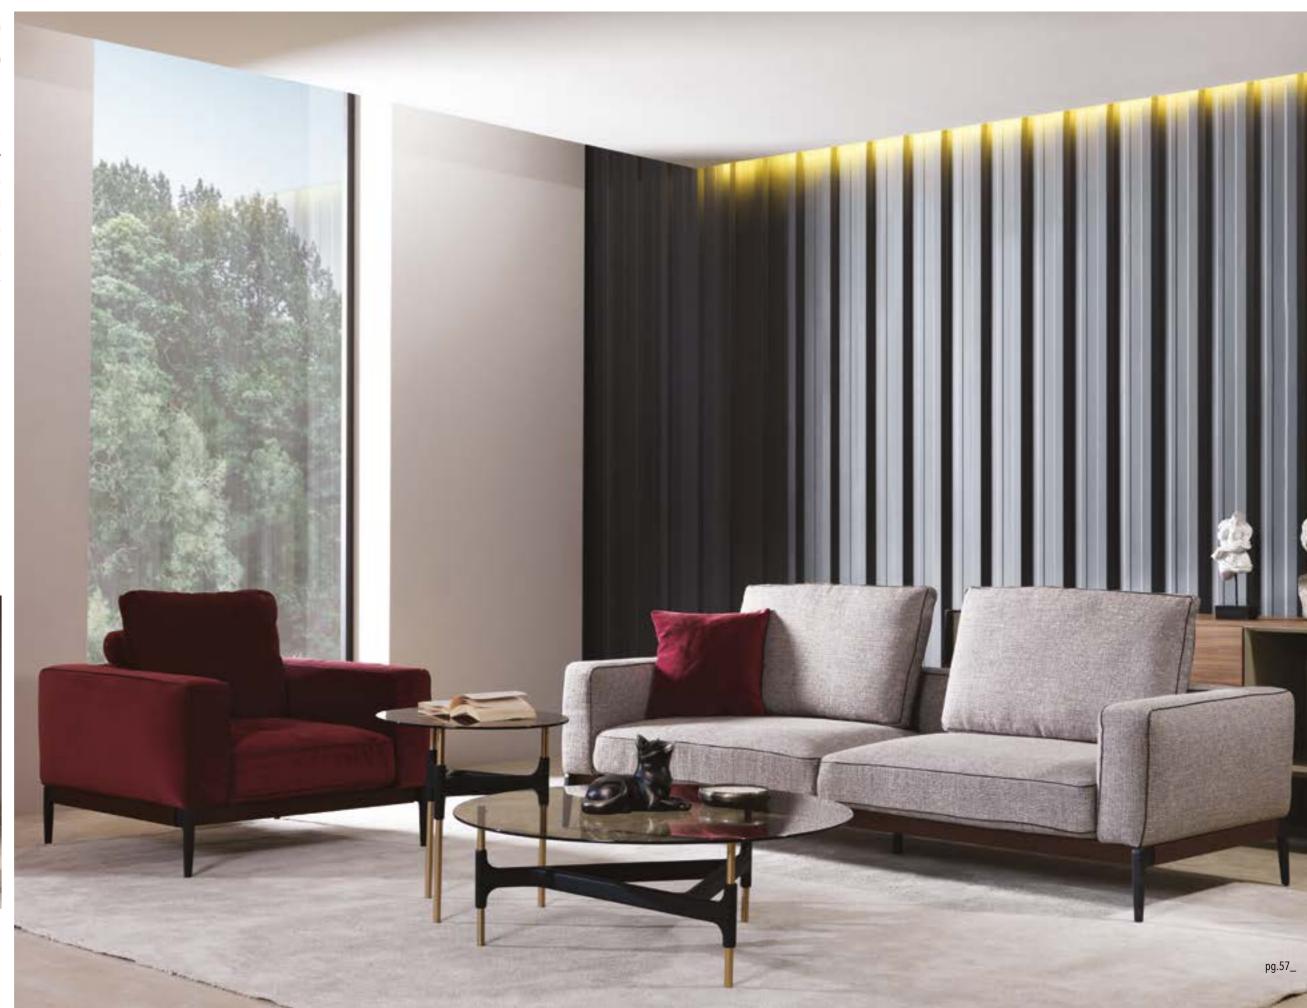

3' | W 250 - H 62 - D 95 • 2' | W 210 - H 62 - D 95 • 1' | W 105 - H 62 - D 95 cm

Corner 3' | W 210 - H 62 - D 95 • Corner 2' | W 105 - H 62 - D 95 cm

FIND THE PEOPLE AND PLACES THAT MAKE YOU FEEL AT HOME. FIND THE ONES WHO TAKE CARE OF YOUR SOUL AND MAKE YOU FEEL LIKE YOU CAN BE COMPLETELY YOURSELF AROUND THEM. FIND THE PLACES WHERE YOU FEEL AT PEACE, THE PLACES THAT YOU COULD SPEND FOREVER WANDERING AND EXPLORING. FIND THE PLACES THAT MAKE YOU WANT TO SEE EVEN MORE OF THE WORLD AND THE ONES THAT MAKE YOU HAPPY TO BE ALIVE... LIGNA CREATES THIS PLACE FOR YOU.

\_LIGNA SOFA SET

Ligna sofa, a unique design in which the most beatiful fabrics combine with an excellent craftmanship. The best place that you can spend time only with yourself and your loved people within the daily chaos.

### COMFORTABLE & MODERN LIVING SPACE

Standing out with its plain and dynamic structure, Ligna Sofa offers comfort in every respect with its different seating options.

It has a design that does not break with the integrity with its disassembled wooden leg structure. Ligna Armchair, which has an ageless design, was designed for those who want a comfortable and modern living space.

3' | W 300 - H 80 - D 100 • Relax' | W 180 - H 80 - D 100 cm

\_pg.65\_

For those who go on A JOURNEY TO REACH EXCELLENCE. THERE IS NO DIFFUCULTY.FOR THEM ,EVERY TAKEN STEP MEANS DISCOVERING NEW BEAUTIES. SEEING THE WORLD FROM ANOTHER WINDOW AND EXPERIENCE EMOTIONS WHICH WAS NOT FELT BEFORE. WHEN AESTHETIC AND COMFORT ARE IN QUESTION, YOUR DREAMS ARE UNLIMITED. AN ELEGANT RESULT IS OBTAINED WITH THE ADMIRABLE AESTHETIC AND REASONED FUNCTIONALITY.