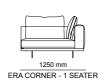

\_ERA SOFA SET

Era offers open elements with which to create chaises longues or poufs that can be arranged alongside the composition or used as free-standing elements, also for the centre of the room. The conjoining rectangular or trapezoidal elements feature innovative wood trays on which to place all kinds of objects.

\_pg.14

Era is a system of modular sofas featuring rigorous shapes. A design marked by geometrical lines, based on mix & match modular elements that came together in linear, angular compositions or with the addition of hanging trapezoidal or rectangular elements in unusual and highly appealing configurations.

2' WITH TABLE | W 206 - H 79 - D 103 cm

1' | W125 - H 79 - D 103 cm

3' | W226 - H 79 - D 103 cm

\_pg.16

LIGHT IS INHERENT FOR SOME. THEY DON'T MAKE AN EFFORT TO LOOK DIF-FERENT, MAGNIFICENT; BE-CAUSE THEY ARE NATURAL BORN DIFFERENT, EVERY WHERE YOU LOOK AT YOU CAN SEE THEM. LIKE A STAR CROWNING THE SKY IN THE NIGHTS, A DEW-DROP ADORNING A LEAF OR LIKE THE HEART OF A PRECIOUS DIAMOND. THEY GIVE A QUITE DIFFERENT MEANING TO GRACE. Exactly like edessa, GIVING NEW MEANINGS TO YOUR LIFE, BRINGING YOUR HOME TOGETHER WITH LIGHT OF GRACE AND ELEGANCE. EDESSA WAS DESIGNED BY INSPIRATION FROM THE MACNIFIENCE OF NATURE.