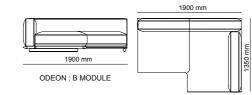

### \_ODEON SOFA SET

\_DIAMOND SOFA SET

Diamond Sofa, which has wood and soft details, takes your comfort one step further with goose down pillows.

Also, the bar section, which has a wooden design, adds a rich look to the product and offers you storage space.

3' | W 240 - H 71 - D 90 cm 2' | W 210 - H 71 - D 90 cm 1' | W 120 - H 71 - D 90 cm

A MODUL | W 200 - H 71 - D 90 cm B MODUL | W 195 - H 71 - D 90 cm C MODUL | W 200 - H 71 - D 90 cm D MODUL | W 200 - H 71 - D 90 cm E MODUL | W 135 - H 71 - D 90 cm F MODUL | W 115 - H 71 - D 90 cm G MODUL | W 111 - H 71 - D 90 cm K MODUL | W 170 - H 71 - D 90 cm