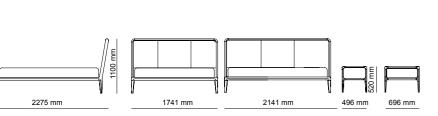

3' | W 300 - H 80 - D 100 • Relax' | W 180 - H 80 - D 100 cm

\_pg.65\_

For those who go on A JOURNEY TO REACH EXCELLENCE. THERE IS NO DIFFUCULTY.FOR THEM ,EVERY TAKEN STEP MEANS DISCOVERING NEW BEAUTIES. SEEING THE WORLD FROM ANOTHER WINDOW AND EXPERIENCE EMOTIONS WHICH WAS NOT FELT BEFORE. WHEN AESTHETIC AND COMFORT ARE IN QUESTION, YOUR DREAMS ARE UNLIMITED. AN ELEGANT RESULT IS OBTAINED WITH THE ADMIRABLE AESTHETIC AND REASONED FUNCTIONALITY.

\_BOLERO SOFA SET

 $B {\sf olero}, {\sf created} \, {\sf with} \, {\sf a} \, {\sf mini-}$ 

# PASSION IN LIVING SPACES

Bolero, created with a minimalist and Scandinavian design approach, is a sofa set on which designers can find every detail. It has been specially produced for people who look for simplicity and peace and do not like clutter. Integrating with natural colors and wood, Bolero also has corner seat options.

3' | W 274 - H 85 - D 97 • Relax' | W 252 - H 85 - D 97 cm

\_pg.72

ROOMS
TRANSFORMED BY
TIME THAT STILL EXPRESS
THEIR EXCEPTIONAL ARCHITECTURAL
VALUE, BECOMING TRUE "CONTAINERS
OF BEAUTY". FURNISHINGS IN PERFECT
HARMONY WITH THE PAST AND THE PRESENT,
THAT TELL STORIES AND EXPRESS EMOTION. THE
WATCHWORD FOR THIS DREAMLIKE ITINERARY
IS ELEGANCE. EXACTLY LIKE OPUS, GIVING NEW
MEANINGS TO YOUR LIFE, BRINGING YOUR HOME
TOGETHER WITH LIGHT OF GRACE AND
ELEGANCE. OPUS WAS DESIGNED BY
INSPIRATION FROM THE MAGNI-