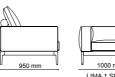

3' | W 245 - H 75 - D 95 • 1' | W 102 - H 75 - D 95 cm

SOUL AND TECHNOLOGY FOR UNIQUE AND EXCLU-SIVE FURNISHINGS THAT CONSTANTLY ELICIT NEW EMOTIONS, TO BE EXPERI-ENCED EVERY DAY. LIMA IS A COLLECTION WHICH SHARES THE CUL-TURE OF CREATIVITY AND PRODUCT, INNOVATION AND EXPERIMENTATION, NOT AS ENDS IN THEM-SELVES, BUT PROJECTED TOWARDS DAILY LIVING. A LANGUAGE OF MO-DERNITY, CAPABLE OF INDULGING DIFFERENT PERSONALITIES, WHILE MAINTAINING UNCHANGED THE CHARACTERS AND LANGUAGES OF AN INDUSTRY THAT HAS ALWAYS REGARDED EVERY PROJECT AS A CHALLENGE.

### COMFORTABLE & MINIMAL DESIGN

The Lima sofa, which is free from complexity and where simplicity is at the forefront, stands out with its comfort as well as its minimal design. The leather detail on the lower parts of the seat, as a whole with its elegant foot design.

3' | W 250 - H 62 - D 95 • 2' | W 210 - H 62 - D 95 • 1' | W 105 - H 62 - D 95 cm

Corner 3' | W 210 - H 62 - D 95 • Corner 2' | W 105 - H 62 - D 95 cm

FIND THE PEOPLE AND PLACES THAT MAKE YOU FEEL AT HOME. FIND THE ONES WHO TAKE CARE OF YOUR SOUL AND MAKE YOU FEEL LIKE YOU CAN BE COMPLETELY YOURSELF AROUND THEM. FIND THE PLACES WHERE YOU FEEL AT PEACE, THE PLACES THAT YOU COULD SPEND FOREVER WANDERING AND EXPLORING. FIND THE PLACES THAT MAKE YOU WANT TO SEE EVEN MORE OF THE WORLD AND THE ONES THAT MAKE YOU HAPPY TO BE ALIVE... LIGNA CREATES THIS PLACE FOR YOU.