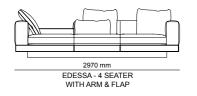

\_EDESSA SOFA SET

**LOUNGE WITH ARM & FLAP | W170** - H 79 - D 172 cm

CENTRAL MODUL | W166 - H 79 - D 118 cm

4 SEATER WITH ARM & FLAP | W297 - H 79 - D 118 cm

THE DOORS OF YOUR
PRIVATE HOMES. ODEO HAS
A LIVELY, BEAUTIFUL, INTELLIGENT,
PRACTICAL, SPECIAL DESIGN, FUTURISTIC,
SPARKLING, SEDUCTIVE AND UNIQUE SPIRIT. IT
HAS BEEN PRESENTED TO YOU TO GIVE YOU IDEAS,
DESIRES. THANKS TO ODEON, YOU CAN FULFILL
YOUR WISH WHENEVER YOU WANT. WHATEVER
YOUR ROOM PLAN, WHATEVER SQUARE METER
YOU HAVE, ODEON HAS BEEN DEVELOPED
TO MAKE EVERY DAY EASIER. IT WAS DESIGNED FROM INSPIRATION FROM
THE SPLENDOR OF
NATURE.