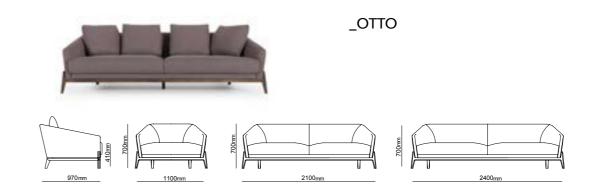

\_OTTO SOFA SET

Otto, the modernized version of Scandinavian design, offers you a comfortable sitting area with its goose feather recline. It promises a comfortable and peaceful living space with its special color options, wooden leg design and modern design.

3' | W 235 - H 71 - D 96 • 2' | W 201 - H 71 - D 96 • 1' | W 112 - H 71 - D 96 cm

\_pg.86

\_ CRAFT SOFA SET