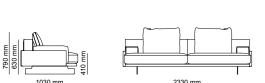

\_ERA SOFA SET

Era offers open elements with which to create chaises longues or poufs that can be arranged alongside the composition or used as free-standing elements, also for the centre of the room. The conjoining rectangular or trapezoidal elements feature innovative wood trays on which to place all kinds of objects.

\_pg.14

Era is a system of modular sofas featuring rigorous shapes. A design marked by geometrical lines, based on mix & match modular elements that came together in linear, angular compositions or with the addition of hanging trapezoidal or rectangular elements in unusual and highly appealing configurations.

2' WITH TABLE | W 206 - H 79 - D 103 cm

1' | W125 - H 79 - D 103 cm

3' | W226 - H 79 - D 103 cm

\_pg.16

LIGHT IS INHERENT FOR SOME. THEY DON'T MAKE AN EFFORT TO LOOK DIF-FERENT, MAGNIFICENT; BE-CAUSE THEY ARE NATURAL BORN DIFFERENT, EVERY WHERE YOU LOOK AT YOU CAN SEE THEM. LIKE A STAR CROWNING THE SKY IN THE NIGHTS, A DEW-DROP ADORNING A LEAF OR LIKE THE HEART OF A PRECIOUS DIAMOND. THEY GIVE A QUITE DIFFERENT MEANING TO GRACE. Exactly like edessa, GIVING NEW MEANINGS TO YOUR LIFE, BRINGING YOUR HOME TOGETHER WITH LIGHT OF GRACE AND ELEGANCE. EDESSA WAS DESIGNED BY INSPIRATION FROM THE MACNIFIENCE OF NATURE.