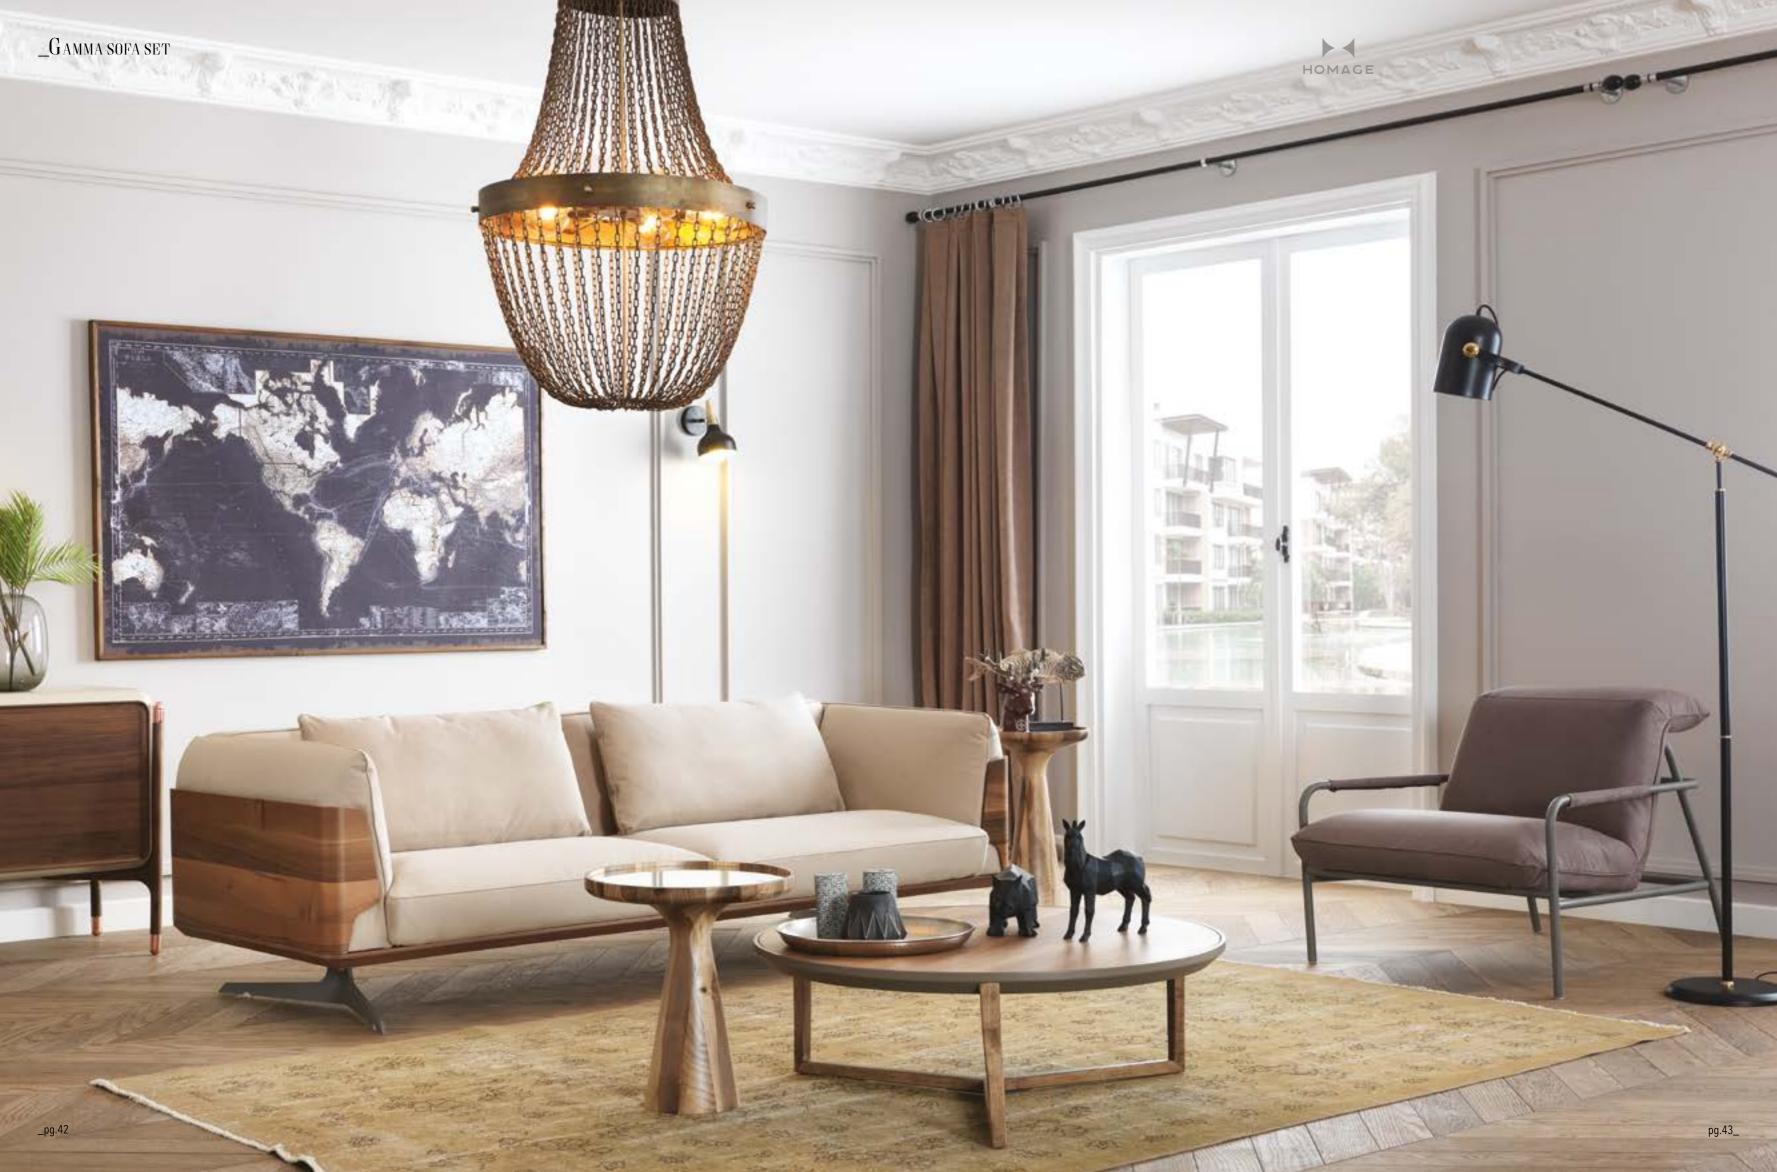

4' | W 280 - H 70 - D 100 • 3' | W 250 - H 70 - D 100 • 2' | W 220 - H 70 - D 100 • 1' | W 90 - H 70 - D 100 cm

THE PLACES, WHERE YOU FEEL GOOD, ARE ALSO THE PLACES WHERE YOU WILL SPEND THE MOST TIME.APPROPRIATING YOUR LIVING SPACES AND ENRICHING THEM WITH YOUR PERSONAL PLEASURE AND EXPERIANCE INCREASE THE SENSE OF BELONGING IN OUR LIVING SPACES. YOU WILL REACH A STATE OF COMFORT AND HARMONY WITH GAMMA. IT WILL GIVES NEW MEANINGS TO YOUR LIFE, BRINGING YOUR HOME TOGETHER WITH LIGHT OF GRACE AND ELEGANCE. GAMMA WAS DESIGNED BY INSPIRATION FROM THE MAGNIFIENCE OF NATURE.

\_GAMMA SOFA SET

\_GAMMA SOFA SET

大変ないのできない。 でいるまからないできない

### EXCELLENT HARMONY OF WOOD&FABRIC

Gamma sofa, which has special design with wooden frame and wooden papel, is a product with the richest materials in the industry. In addition to the design in the triangle of wood, metal and goose feathers, it provides you with comfort.