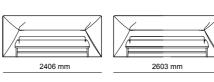

# \_ERA FINISHES | American Walnut, Thermo Oak TRAVERTINE GLASSES | Fusion Glass, Bronze Glass METALS | Brush Gold \_EDESSA FINISHES | American Walnut, Intra Oak TRAVERTINE GLASSES | Bronze Glass METALS | Bronze Metal 515 mm 500 mm 1000 mm 2758 mm 1752 mm 2700 mm 500 mm 1000 mm 428 mm \_ODEON 405 mm