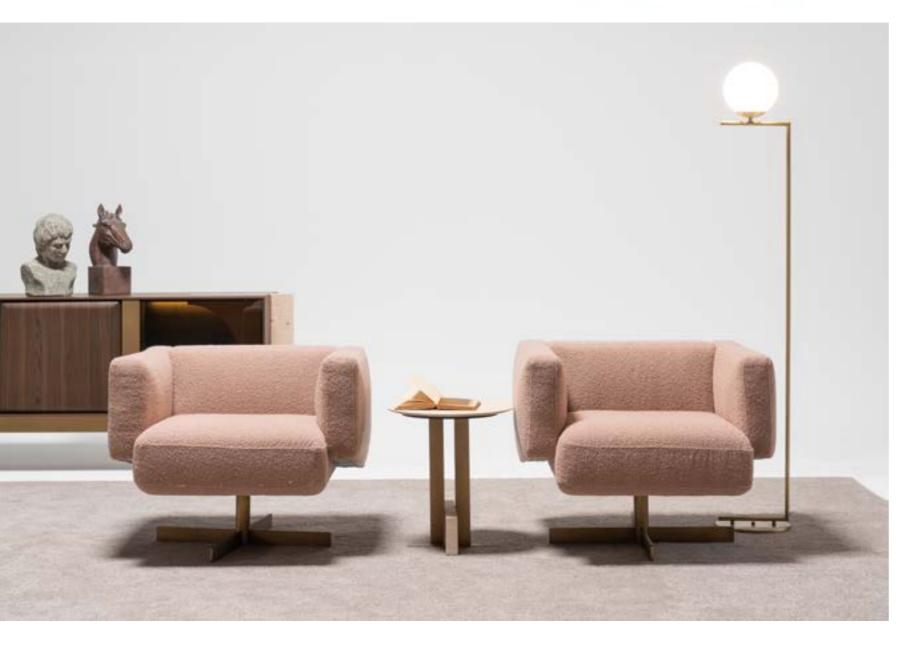

\_ERA SOFA SET

Era offers open elements with which to create chaises longues or poufs that can be arranged alongside the composition or used as free-standing elements, also for the centre of the room. The conjoining rectangular or trapezoidal elements feature innovative wood trays on which to place all kinds of objects.

\_pg.14

Era is a system of modular sofas featuring rigorous shapes. A design marked by geometrical lines, based on mix & match modular elements that came together in linear, angular compositions or with the addition of hanging trapezoidal or rectangular elements in unusual and highly appealing configurations.

2' WITH TABLE | W 206 - H 79 - D 103 cm

1' | W125 - H 79 - D 103 cm

3' | W226 - H 79 - D 103 cm

\_pg.16

LIGHT IS INHERENT FOR SOME. THEY DON'T MAKE AN EFFORT TO LOOK DIF-FERENT, MAGNIFICENT; BE-CAUSE THEY ARE NATURAL BORN DIFFERENT, EVERY WHERE YOU LOOK AT YOU CAN SEE THEM. LIKE A STAR CROWNING THE SKY IN THE NIGHTS, A DEW-DROP ADORNING A LEAF OR LIKE THE HEART OF A PRECIOUS DIAMOND. THEY GIVE A QUITE DIFFERENT MEANING TO GRACE. Exactly like edessa, GIVING NEW MEANINGS TO YOUR LIFE, BRINGING YOUR HOME TOGETHER WITH LIGHT OF GRACE AND ELEGANCE. EDESSA WAS DESIGNED BY INSPIRATION FROM THE MACNIFIENCE OF NATURE.