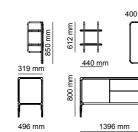

# \_ERA FINISHES | American Walnut, Thermo Oak TRAVERTINE GLASSES | Fusion Glass, Bronze Glass METALS | Brush Gold \_EDESSA FINISHES | American Walnut, Intra Oak TRAVERTINE GLASSES | Bronze Glass METALS | Bronze Metal 515 mm 500 mm 1000 mm 2758 mm 1752 mm 2700 mm 500 mm 1000 mm 428 mm \_ODEON 405 mm