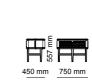

# \_ALFA

FINISHES | American Walnut, Bianco, Dune, Sahara, Ombra, Beige, Platinum, Melanga, Antrasit, Oriente, Senape, Rosso.

500 mm

520 mm

\_EDESSA

\_ODEON

FINISHES | American Walnut, Intra Oak TRAVERTINE GLASSES | Fusion Glass, Bronze Glass