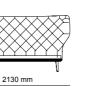

# \_ERA FINISHES | American Walnut, Thermo Oak TRAVERTINE GLASSES | Fusion Glass, Bronze Glass METALS | Brush Gold \_EDESSA FINISHES | American Walnut, Intra Oak TRAVERTINE GLASSES | Bronze Glass METALS | Bronze Metal 515 mm 500 mm 1000 mm 2758 mm 1752 mm 2700 mm 500 mm 1000 mm 428 mm \_ODEON 405 mm