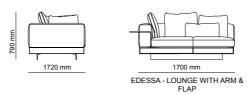

\_EDESSA SOFA SET

**LOUNGE WITH ARM & FLAP | W170** - H 79 - D 172 cm

CENTRAL MODUL | W166 - H 79 - D 118 cm

4 SEATER WITH ARM & FLAP | W297 - H 79 - D 118 cm

THE DOORS OF YOUR
PRIVATE HOMES. ODEO HAS
A LIVELY, BEAUTIFUL, INTELLIGENT,
PRACTICAL, SPECIAL DESIGN, FUTURISTIC,
SPARKLING, SEDUCTIVE AND UNIQUE SPIRIT. IT
HAS BEEN PRESENTED TO YOU TO GIVE YOU IDEAS,
DESIRES. THANKS TO ODEON, YOU CAN FULFILL
YOUR WISH WHENEVER YOU WANT. WHATEVER
YOUR ROOM PLAN, WHATEVER SQUARE METER
YOU HAVE, ODEON HAS BEEN DEVELOPED
TO MAKE EVERY DAY EASIER. IT WAS DESIGNED FROM INSPIRATION FROM
THE SPLENDOR OF
NATURE.