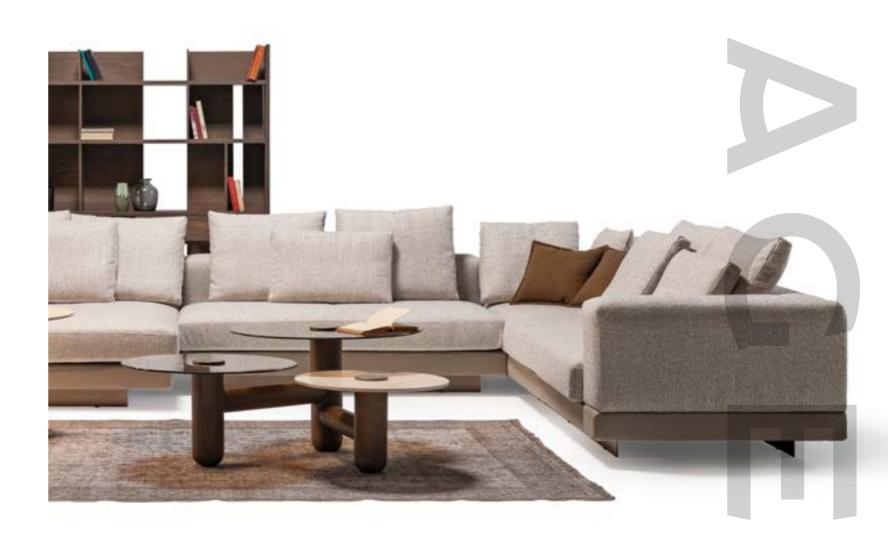

|                   |
| OPUS CORNER _   | 80  |                  | ZEN_ 212              |                   |
| OTTO_           | 82  |                  |                       |                   |
| CRAFT_          | 88  |                  |                       |                   |
| CRAFT CORNER _  | 92  |                  |                       |                   |
| ARMCHAIRS _     | 94  |                  |                       |                   |



### \_SOFA SETS

- 10 \_ ERA
- 20 \_ EDESSA
- 26 \_ ODEON
- 30 \_ DIAMOND
- 36 \_ NEXT
- 40 \_ GAMMA
- 46 \_ GAMMA CORNER
- 48 \_ ICON
- 54 \_ LIMA
- 58 \_ LIGNA
- \_ LIGNA CORNER
- 66 \_ BOLERO
- 70 \_ BOLERO CORNER
- **74** \_ OPUS
- 80 \_ OPUS CORNER
- **82** \_ OTTO
- 88 \_ CRAFT
- 92 \_ CRAFT CORNER
- 94 \_ ARMCHAIRS





\_ERA SOFA SET











Era offers open elements with which to create chaises longues or poufs that can be arranged alongside the composition or used as free-standing elements, also for the centre of the room. The conjoining rectangular or trapezoidal elements feature innovative wood trays on which to place all kinds of objects.





\_pg.14



Era is a system of modular sofas featuring rigorous shapes. A design marked by geometrical lines, based on mix & match modular elements that came together in linear, angular compositions or with the addition of hanging trapezoidal or rectangular elements in unusual and highly appealing configurations.











2' WITH TABLE | W 206 - H 79 - D 103 cm

1' | W125 - H 79 - D 103 cm

3' | W226 - H 79 - D 103 cm







\_pg.16



LIGHT IS INHERENT