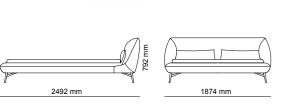

3' | W 300 - H 80 - D 100 • Relax' | W 180 - H 80 - D 100 cm

\_pg.65\_

For those who go on A JOURNEY TO REACH EXCELLENCE. THERE IS NO DIFFUCULTY.FOR THEM ,EVERY TAKEN STEP MEANS DISCOVERING NEW BEAUTIES. SEEING THE WORLD FROM ANOTHER WINDOW AND EXPERIENCE EMOTIONS WHICH WAS NOT FELT BEFORE. WHEN AESTHETIC AND COMFORT ARE IN QUESTION, YOUR DREAMS ARE UNLIMITED. AN ELEGANT RESULT IS OBTAINED WITH THE ADMIRABLE AESTHETIC AND REASONED FUNCTIONALITY.