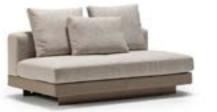

2' WITH TABLE | W 206 - H 79 - D 103 cm

1' | W125 - H 79 - D 103 cm

3' | W226 - H 79 - D 103 cm

\_pg.16

LIGHT IS INHERENT FOR SOME. THEY DON'T MAKE AN EFFORT TO LOOK DIF-FERENT, MAGNIFICENT; BE-CAUSE THEY ARE NATURAL BORN DIFFERENT, EVERY WHERE YOU LOOK AT YOU CAN SEE THEM. LIKE A STAR CROWNING THE SKY IN THE NIGHTS, A DEW-DROP ADORNING A LEAF OR LIKE THE HEART OF A PRECIOUS DIAMOND. THEY GIVE A QUITE DIFFERENT MEANING TO GRACE. Exactly like edessa, GIVING NEW MEANINGS TO YOUR LIFE, BRINGING YOUR HOME TOGETHER WITH LIGHT OF GRACE AND ELEGANCE. EDESSA WAS DESIGNED BY INSPIRATION FROM THE MACNIFIENCE OF NATURE.

\_EDESSA SOFA SET

**LOUNGE WITH ARM & FLAP | W170** - H 79 - D 172 cm

CENTRAL MODUL | W166 - H 79 - D 118 cm

4 SEATER WITH ARM & FLAP | W297 - H 79 - D 118 cm

THE DOORS OF YOUR
PRIVATE HOMES. ODEO HAS
A LIVELY, BEAUTIFUL, INTELLIGENT,
PRACTICAL, SPECIAL DESIGN, FUTURISTIC,
SPARKLING, SEDUCTIVE AND UNIQUE SPIRIT. IT
HAS BEEN PRESENTED TO YOU TO GIVE YOU IDEAS,
DESIRES. THANKS TO ODEON, YOU CAN FULFILL
YOUR WISH WHENEVER YOU WANT. WHATEVER
YOUR ROOM PLAN, WHATEVER SQUARE METER
YOU HAVE, ODEON HAS BEEN DEVELOPED
TO MAKE EVERY DAY EASIER. IT WAS DESIGNED FROM INSPIRATION FROM
THE SPLENDOR OF
NATURE.