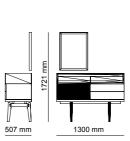

# \_ERA FINISHES | American Walnut, Thermo Oak TRAVERTINE GLASSES | Fusion Glass, Bronze Glass METALS | Brush Gold \_EDESSA FINISHES | American Walnut, Intra Oak TRAVERTINE GLASSES | Bronze Glass METALS | Bronze Metal 515 mm 500 mm 1000 mm 2758 mm 1752 mm 2700 mm 500 mm 1000 mm 428 mm \_ODEON 405 mm