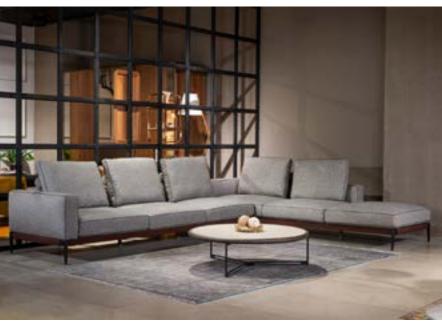

3' | W 250 - H 62 - D 95 • 2' | W 210 - H 62 - D 95 • 1' | W 105 - H 62 - D 95 cm

Corner 3' | W 210 - H 62 - D 95 • Corner 2' | W 105 - H 62 - D 95 cm

FIND THE PEOPLE AND PLACES THAT MAKE YOU FEEL AT HOME. FIND THE ONES WHO TAKE CARE OF YOUR SOUL AND MAKE YOU FEEL LIKE YOU CAN BE COMPLETELY YOURSELF AROUND THEM. FIND THE PLACES WHERE YOU FEEL AT PEACE, THE PLACES THAT YOU COULD SPEND FOREVER WANDERING AND EXPLORING. FIND THE PLACES THAT MAKE YOU WANT TO SEE EVEN MORE OF THE WORLD AND THE ONES THAT MAKE YOU HAPPY TO BE ALIVE... LIGNA CREATES THIS PLACE FOR YOU.

\_LIGNA SOFA SET

Ligna sofa, a unique design in which the most beatiful fabrics combine with an excellent craftmanship. The best place that you can spend time only with yourself and your loved people within the daily chaos.

### COMFORTABLE & MODERN LIVING SPACE

Standing out with its plain and dynamic structure, Ligna Sofa offers comfort in every respect with its different seating options.

It has a design that does not break with the integrity with its disassembled wooden leg structure. Ligna Armchair, which has an ageless design, was designed for those who want a comfortable and modern living space.

3' | W 300 - H 80 - D 100 • Relax' | W 180 - H 80 - D 100 cm

\_pg.65\_

For those who go on A JOURNEY TO REACH EXCELLENCE. THERE IS NO DIFFUCULTY.FOR THEM ,EVERY TAKEN STEP MEANS DISCOVERING NEW BEAUTIES. SEEING THE WORLD FROM ANOTHER WINDOW AND EXPERIENCE EMOTIONS WHICH WAS NOT FELT BEFORE. WHEN AESTHETIC AND COMFORT ARE IN QUESTION, YOUR DREAMS ARE UNLIMITED. AN ELEGANT RESULT IS OBTAINED WITH THE ADMIRABLE AESTHETIC AND REASONED FUNCTIONALITY.