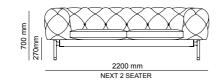

special back and arm mechanism, takes your room out of being messy and tiring with its balanced design.

Metal legs add a modern and minimalist look to the product.





 $85\,cm\,|\,W\,85\,-\,H\,85\,-\,D\,104\,\bullet\,Corner\,|\,W\,104\,-\,H\,85\,-\,D\,104\,\bullet\,3'\,|\,W\,205\,-\,H\,85\,-\,D\,104\,\bullet\,2'\,|\,W\,145\,-\,H\,85\,-\,D\,104\,cm$ 



\_pg.92\_



# \_TECHNICAL DETAILS

ACCESSORIES\_ 276

SOFAS \_ **278** 

DINING ROOMS \_ 284

BEDROOMS \_ 288





































\_ERA







ERA - 3 SEATER

ERA - WITH DRAWERS



\_ERA CORNER









\_EDESSA

















\_EDESSA CORNER







\_ODEON CORNER







DIAMOND : E MODULE

DIAMOND : F MODULE



DIAMOND : G MODULE



DIAMOND : B MODULE

\_DIAMOND



DIAMOND : D MODULE

DIAMOND : K MODULE



\_NEXT







\_GAMMA & GAMMA CORNER













\_ICON















\_LIMA





\_LIMA CORNER



















\_LIGNA CORNER















\_CRAFT CORNER & RELAX

# \_DINING ROOMS | TECHNICAL DETAILS

# \_ERA FINISHES | American Walnut, Thermo Oak TRAVERTINE GLASSES | Fusion Glass, Bronze Glass METALS | Brush Gold \_EDESSA FINISHES | American Walnut, Intra Oak TRAVERTINE GLASSES | Bronze Glass METALS | Bronze Metal 515 mm 500 mm 1000 mm 2758 mm 1752 mm 2700 mm 500 mm 1000 mm 428 mm \_ODEON 405 mm

1500 mm

1500 mm

2900 mm



# \_DINING ROOMS | TECHNICAL DETAILS

# $\_B {\tt EDROOMS} \ | \ {\tt TECHNICAL \ DETAILS}$



# \_OTTO

FINISHES | Fumo Oak, Grey Oak, Bianco, Dune, Sahara, Ombra, Beige, Platinum, Melanga, Antrasit, Oriente, Senape, Rosso.





\_ERA

FINISHES | American Walnut, Therm