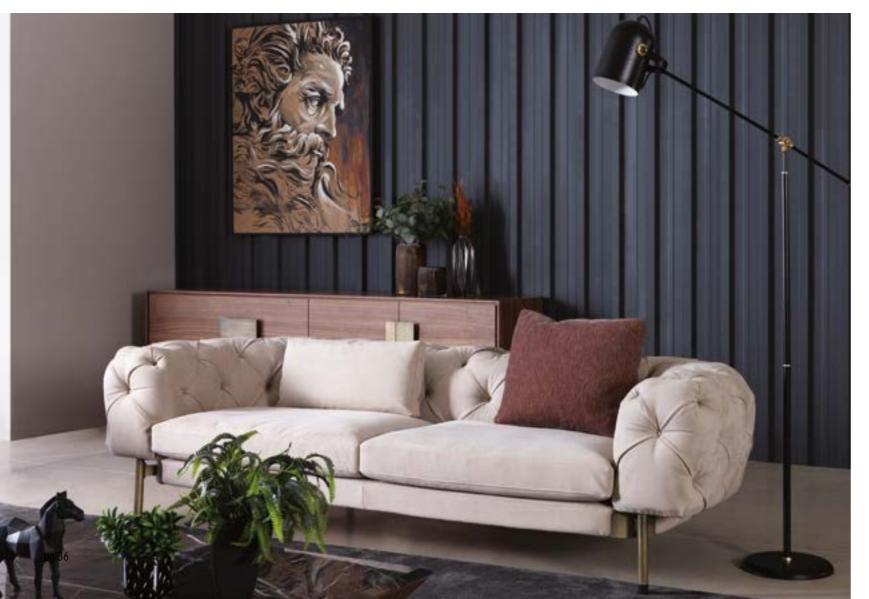

\_BOLERO SOFA SET

 $B {\sf olero}, {\sf created} \, {\sf with} \, {\sf a} \, {\sf mini-}$ 

# PASSION IN LIVING SPACES

Bolero, created with a minimalist and Scandinavian design approach, is a sofa set on which designers can find every detail. It has been specially produced for people who look for simplicity and peace and do not like clutter. Integrating with natural colors and wood, Bolero also has corner seat options.

3' | W 274 - H 85 - D 97 • Relax' | W 252 - H 85 - D 97 cm

\_pg.72

ROOMS
TRANSFORMED BY
TIME THAT STILL EXPRESS
THEIR EXCEPTIONAL ARCHITECTURAL
VALUE, BECOMING TRUE "CONTAINERS
OF BEAUTY". FURNISHINGS IN PERFECT
HARMONY WITH THE PAST AND THE PRESENT,
THAT TELL STORIES AND EXPRESS EMOTION. THE
WATCHWORD FOR THIS DREAMLIKE ITINERARY
IS ELEGANCE. EXACTLY LIKE OPUS, GIVING NEW
MEANINGS TO YOUR LIFE, BRINGING YOUR HOME
TOGETHER WITH LIGHT OF GRACE AND
ELEGANCE. OPUS WAS DESIGNED BY
INSPIRATION FROM THE MAGNI-