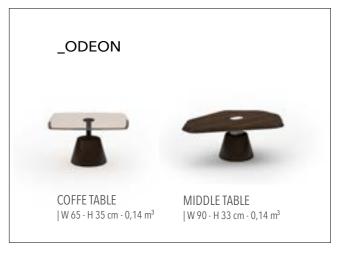

### \_ODEON SOFA SET

\_DIAMOND SOFA SET

Diamond Sofa, which has wood and soft details, takes your comfort one step further with goose down pillows.

Also, the bar section, which has a wooden design, adds a rich look to the product and offers you storage space.

# \_ALFA

FINISHES | American Walnut, Bianco, Dune, Sahara, Ombra, Beige, Platinum, Melanga, Antrasit, Oriente, Senape, Rosso.

500 mm

520 mm

\_EDESSA

\_ODEON

FINISHES | American Walnut, Intra Oak TRAVERTINE GLASSES | Fusion Glass, Bronze Glass