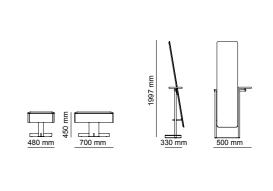

428 mm \_ODEON 405 mm

1500 mm

1500 mm

2900 mm



# \_DINING ROOMS | TECHNICAL DETAILS

# $\_B {\tt EDROOMS} \ | \ {\tt TECHNICAL \ DETAILS}$



# \_OTTO

FINISHES | Fumo Oak, Grey Oak, Bianco, Dune, Sahara, Ombra, Beige, Platinum, Melanga, Antrasit, Oriente, Senape, Rosso.





\_ERA

FINISHES | American Walnut, Thermo Oak TRAVERTINE GLASSES | Fusion Glass, Bronze Glass METALS | Brush Gold





# \_ALFA

FINISHES | American Walnut, Bianco, Dune, Sahara, Ombra, Beige, Platinum, Melanga, Antrasit, Oriente, Senape, Rosso.





500 mm

520 mm



\_EDESSA

\_ODEON

FINISHES | American Walnut, Intra Oak TRAVERTINE GLASSES | Fusion Glass, Bronze Glass









# \_ZEN

FINISHES | Turkish Walnut, Bianco, Dune, Sahara, Ombra, Beige, Platinum, Melanga, Antra- sit, Oriente, Senape, Rosso.



















## \* LAGO WARDROPE



# \_BEDROOMS | TECHNICAL DETAILS

\_ICON

FINISHES | American Walnut, Scarlett, Crown



















\_OTTO

FINISHES | Fumo Oak, Grey Oak, Pes Future











\_NATURA

\_ZEN

FINISHES | Turkish Walnut, Pes Future

FINISHES | Fumo Oak, Grey Oak, Natural Oak, Crown, Scarlett





FINISHES | Fumo Oak, Grey Oak, Crown, Scarlett























FINISHES | Pes Future













\_AURA

FINISHES | Grey Oak, Fumo Oak, Pes Future, Cosmos B









# HOMAGE COLOR CHART

ICON WALL UNIT ICON DINING ROOM ICON BEDROOM ICON COFFE TABLE ZEN WALL UNIT ZEN DINING ROOM ZEN BEDROOM ZEN COFFE TABLE OTTO WALL UNIT OTTO DINING ROOM OTTO BEDROOM OTTO COFFE TABLE SOLO WALL UNIT SOLO DINING ROOM SOLO BEDROOM SOLO COFFE TABLE AURA WALL UNIT AURA DINING ROOM AURA B