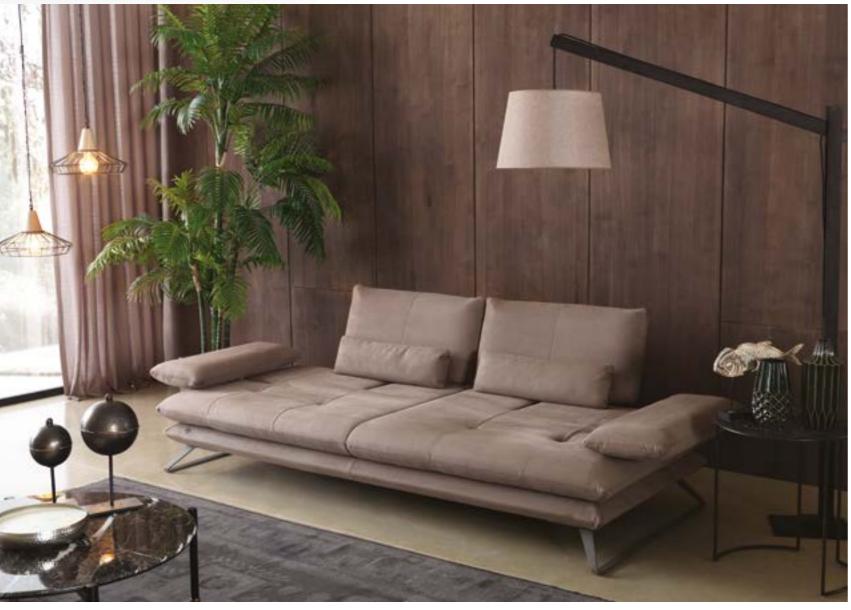

\_ERA SOFA SET

Era offers open elements with which to create chaises longues or poufs that can be arranged alongside the composition or used as free-standing elements, also for the centre of the room. The conjoining rectangular or trapezoidal elements feature innovative wood trays on which to place all kinds of objects.

\_pg.14

Era is a system of modular sofas featuring rigorous shapes. A design marked by geometrical lines, based on mix & match modular elements that came together in linear, angular compositions or with the addition of hanging trapezoidal or rectangular elements in unusual and highly appealing configurations.