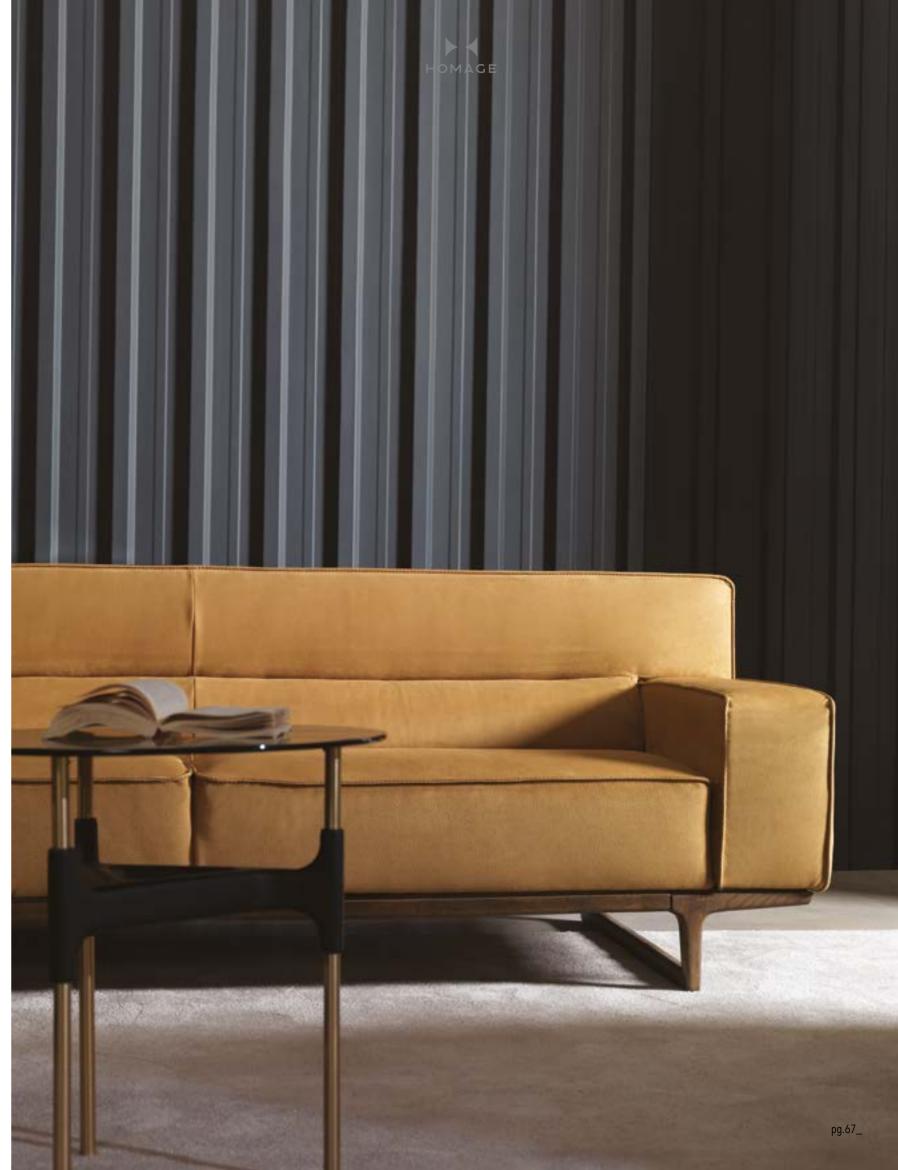

\_BOLERO SOFA SET

 $B {\sf olero}, {\sf created} \, {\sf with} \, {\sf a} \, {\sf mini-}$ 

# PASSION IN LIVING SPACES

Bolero, created with a minimalist and Scandinavian design approach, is a sofa set on which designers can find every detail. It has been specially produced for people who look for simplicity and peace and do not like clutter. Integrating with natural colors and wood, Bolero also has corner seat options.

3' | W 274 - H 85 - D 97 • Relax' | W 252 - H 85 - D 97 cm

\_pg.72

ROOMS
TRANSFORMED BY
TIME THAT STILL EXPRESS
THEIR EXCEPTIONAL ARCHITECTURAL
VALUE, BECOMING TRUE "CONTAINERS
OF BEAUTY". FURNISHINGS IN PERFECT
HARMONY WITH THE PAST AND THE PRESENT,
THAT TELL STORIES AND EXPRESS EMOTION. THE
WATCHWORD FOR THIS DREAMLIKE ITINERARY
IS ELEGANCE. EXACTLY LIKE OPUS, GIVING NEW
MEANINGS TO YOUR LIFE, BRINGING YOUR HOME
TOGETHER WITH LIGHT OF GRACE AND
ELEGANCE. OPUS WAS DESIGNED BY
INSPIRATION FROM THE MAGNI-