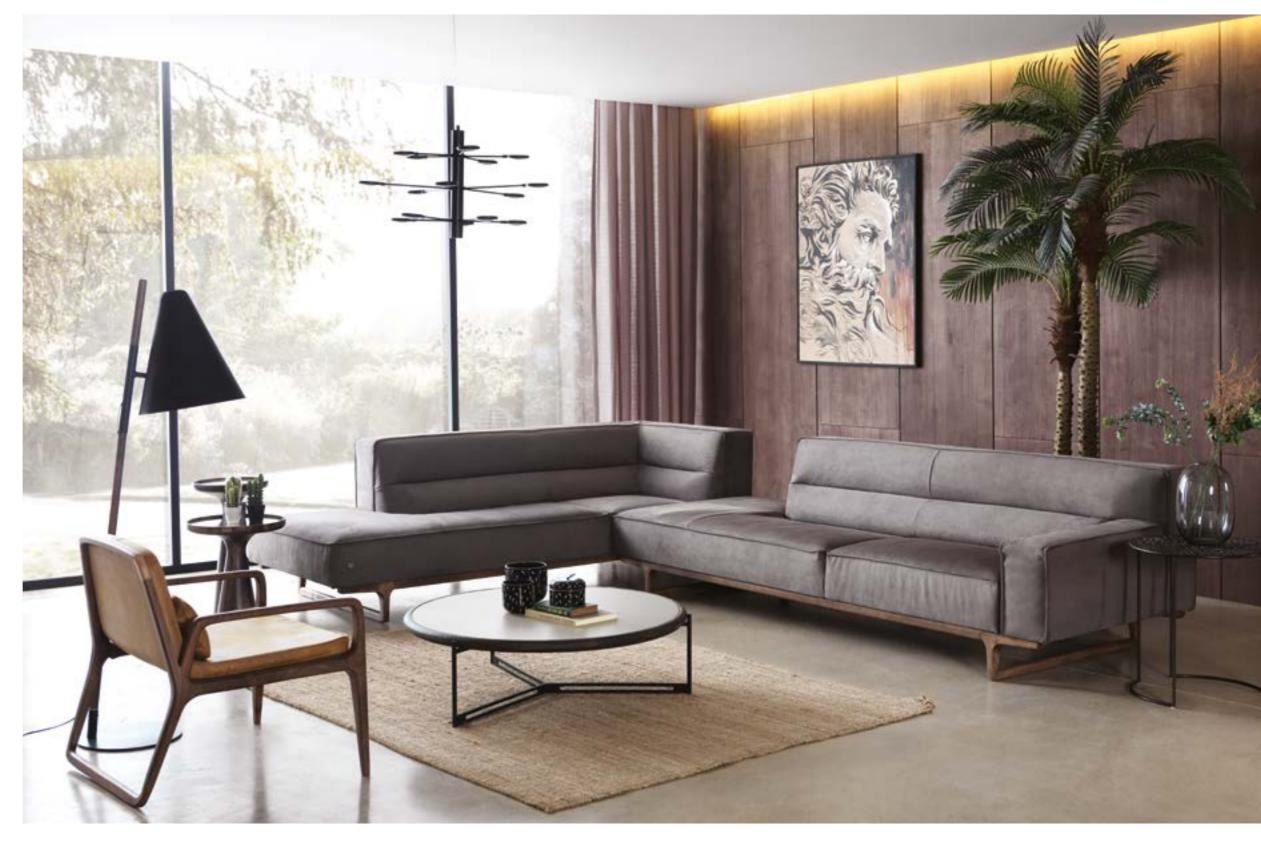

\_BOLERO SOFA SET

 $B {\sf olero}, {\sf created} \, {\sf with} \, {\sf a} \, {\sf mini-}$ 

# PASSION IN LIVING SPACES

Bolero, created with a minimalist and Scandinavian design approach, is a sofa set on which designers can find every detail. It has been specially produced for people who look for simplicity and peace and do not like clutter. Integrating with natural colors and wood, Bolero also has corner seat options.

3' | W 274 - H 85 - D 97 • Relax' | W 252 - H 85 - D 97 cm

\_pg.72

ROOMS
TRANSFORMED BY
TIME THAT STILL EXPRESS
THEIR EXCEPTIONAL ARCHITECTURAL
VALUE, BECOMING TRUE "CONTAINERS
OF BEAUTY". FURNISHINGS IN PERFECT
HARMONY WITH THE PAST AND THE PRESENT,
THAT TELL STORIES AND EXPRESS EMOTION. THE
WATCHWORD FOR THIS DREAMLIKE ITINERARY
IS ELEGANCE. EXACTLY LIKE OPUS, GIVING NEW
MEANINGS TO YOUR LIFE, BRINGING YOUR HOME
TOGETHER WITH LIGHT OF GRACE AND
ELEGANCE. OPUS WAS DESIGNED BY
INSPIRATION FROM THE MAGNI-