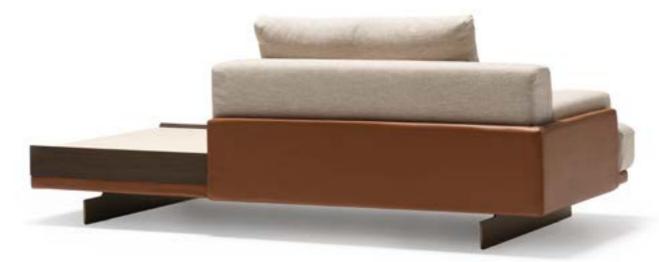

\_ERA SOFA SET

Era offers open elements with which to create chaises longues or poufs that can be arranged alongside the composition or used as free-standing elements, also for the centre of the room. The conjoining rectangular or trapezoidal elements feature innovative wood trays on which to place all kinds of objects.

\_pg.14

Era is a system of modular sofas featuring rigorous shapes. A design marked by geometrical lines, based on mix & match modular elements that came together in linear, angular compositions or with the addition of hanging trapezoidal or rectangular elements in unusual and highly appealing configurations.

2' WITH TABLE | W 206 - H 79 - D 103 cm

1' | W125 - H 79 - D 103 cm

3' | W226 - H 79 - D 103 cm

\_pg.16

LIGHT IS INHERENT FOR SOME. THEY DON'T MAKE AN EFFORT TO LOOK DIF-FERENT, MAGNIFICENT; BE-CAUSE THEY ARE NATURAL BORN DIFFERENT, EVERY WHERE YOU LOOK AT YOU CAN SEE THEM. LIKE A STAR CROWNING THE SKY IN THE NIGHTS, A DEW-DROP ADORNING A LEAF OR LIKE THE HEART OF A PRECIOUS DIAMOND. THEY GIVE A QUITE DIFFERENT MEANING TO GRACE. Exactly like edessa, GIVING NEW MEANINGS TO YOUR LIFE, BRINGING YOUR HOME TOGETHER WITH LIGHT OF GRACE AND ELEGANCE. EDESSA WAS DESIGNED BY INSPIRATION FROM THE MACNIFIENCE OF NATURE.