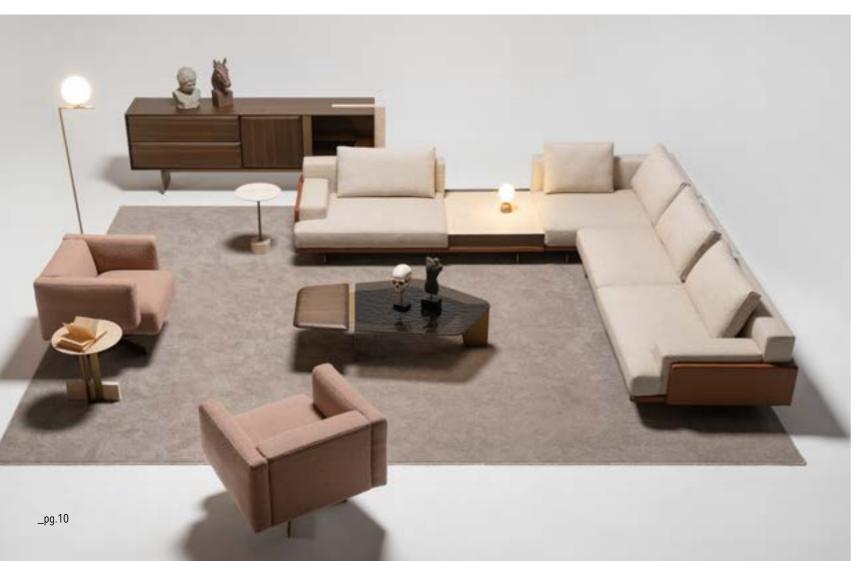

\_ERA SOFA SET

Era offers open elements with which to create chaises longues or poufs that can be arranged alongside the composition or used as free-standing elements, also for the centre of the room. The conjoining rectangular or trapezoidal elements feature innovative wood trays on which to place all kinds of objects.

\_pg.14

Era is a system of modular sofas featuring rigorous shapes. A design marked by geometrical lines, based on mix & match modular elements that came together in linear, angular compositions or with the addition of hanging trapezoidal or rectangular elements in unusual and highly appealing configurations.