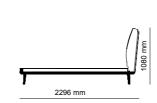

# \_ERA FINISHES | American Walnut, Thermo Oak TRAVERTINE GLASSES | Fusion Glass, Bronze Glass METALS | Brush Gold \_EDESSA FINISHES | American Walnut, Intra Oak TRAVERTINE GLASSES | Bronze Glass METALS | Bronze Metal 515 mm 500 mm 1000 mm 2758 mm 1752 mm 2700 mm 500 mm 1000 mm 428 mm \_ODEON 405 mm