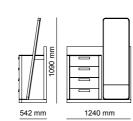

# \_ERA FINISHES | American Walnut, Thermo Oak TRAVERTINE GLASSES | Fusion Glass, Bronze Glass METALS | Brush Gold \_EDESSA FINISHES | American Walnut, Intra Oak TRAVERTINE GLASSES | Bronze Glass METALS | Bronze Metal 515 mm 500 mm 1000 mm 2758 mm 1752 mm 2700 mm 500 mm 1000 mm 428 mm \_ODEON 405 mm