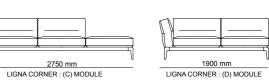

\_LIGNA SOFA SET

Ligna sofa, a unique design in which the most beatiful fabrics combine with an excellent craftmanship. The best place that you can spend time only with yourself and your loved people within the daily chaos.

### COMFORTABLE & MODERN LIVING SPACE

Standing out with its plain and dynamic structure, Ligna Sofa offers comfort in every respect with its different seating options.

It has a design that does not break with the integrity with its disassembled wooden leg structure. Ligna Armchair, which has an ageless design, was designed for those who want a comfortable and modern living space.

3' | W 300 - H 80 - D 100 • Relax' | W 180 - H 80 - D 100 cm

\_pg.65\_

For those who go on A JOURNEY TO REACH EXCELLENCE. THERE IS NO DIFFUCULTY.FOR THEM ,EVERY TAKEN STEP MEANS DISCOVERING NEW BEAUTIES. SEEING THE WORLD FROM ANOTHER WINDOW AND EXPERIENCE EMOTIONS WHICH WAS NOT FELT BEFORE. WHEN AESTHETIC AND COMFORT ARE IN QUESTION, YOUR DREAMS ARE UNLIMITED. AN ELEGANT RESULT IS OBTAINED WITH THE ADMIRABLE AESTHETIC AND REASONED FUNCTIONALITY.