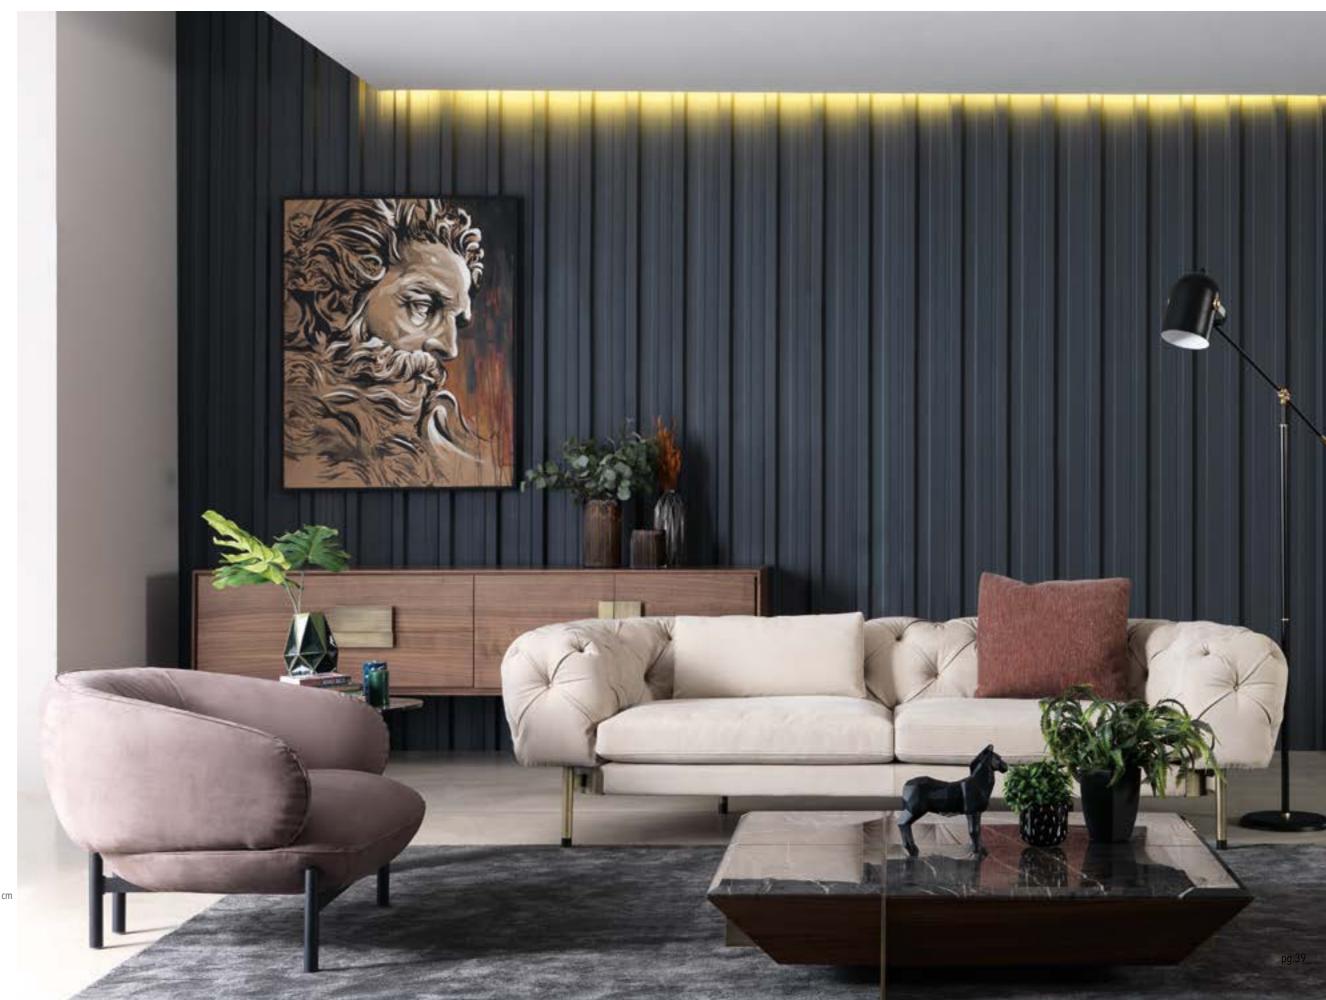

4' | W 280 - H 70 - D 100 • 3' | W 250 - H 70 - D 100 • 2' | W 220 - H 70 - D 100 • 1' | W 90 - H 70 - D 100 cm

THE PLACES, WHERE YOU FEEL GOOD, ARE ALSO THE PLACES WHERE YOU WILL SPEND THE MOST TIME.APPROPRIATING YOUR LIVING SPACES AND ENRICHING THEM WITH YOUR PERSONAL PLEASURE AND EXPERIANCE INCREASE THE SENSE OF BELONGING IN OUR LIVING SPACES. YOU WILL REACH A STATE OF COMFORT AND HARMONY WITH GAMMA. IT WILL GIVES NEW MEANINGS TO YOUR LIFE, BRINGING YOUR HOME TOGETHER WITH LIGHT OF GRACE AND ELEGANCE. GAMMA WAS DESIGNED BY INSPIRATION FROM THE MAGNIFIENCE OF NATURE.

\_GAMMA SOFA SET

\_GAMMA SOFA SET

大変ないのできない。 でいるまからないできない

### EXCELLENT HARMONY OF WOOD&FABRIC

Gamma sofa, which has special design with wooden frame and wooden papel, is a product with the richest materials in the industry. In addition to the design in the triangle of wood, metal and goose feathers, it provides you with comfort.