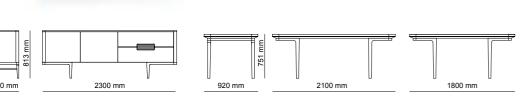

# \_TECHNICAL DETAILS

ACCESSORIES\_ 276

SOFAS \_ **278** 

DINING ROOMS \_ 284

BEDROOMS \_ 288

\_ERA

ERA - 3 SEATER

ERA - WITH DRAWERS

\_ERA CORNER

\_EDESSA

\_EDESSA CORNER

\_ODEON CORNER

DIAMOND : E MODULE

DIAMOND : F MODULE

DIAMOND : G MODULE

DIAMOND : B MODULE