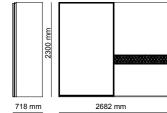

# \_ERA FINISHES | American Walnut, Thermo Oak TRAVERTINE GLASSES | Fusion Glass, Bronze Glass METALS | Brush Gold \_EDESSA FINISHES | American Walnut, Intra Oak TRAVERTINE GLASSES | Bronze Glass METALS | Bronze Metal 515 mm 500 mm 1000 mm 2758 mm 1752 mm 2700 mm 500 mm 1000 mm 428 mm \_ODEON 405 mm

1500 mm

1500 mm

2900 mm