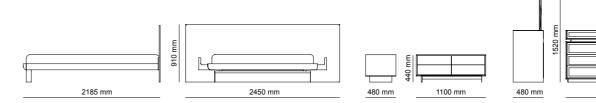

# \_TECHNICAL DETAILS

ACCESSORIES\_ 276

SOFAS \_ **278** 

DINING ROOMS \_ 284

BEDROOMS \_ 288

\_ERA

ERA - 3 SEATER

ERA - WITH DRAWERS

\_ERA CORNER

\_EDESSA

\_EDESSA CORNER

\_ODEON CORNER

DIAMOND : E MODULE

DIAMOND : F MODULE

DIAMOND : G MODULE

DIAMOND : B MODULE