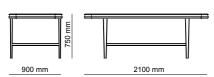

# \_ERA FINISHES | American Walnut, Thermo Oak TRAVERTINE GLASSES | Fusion Glass, Bronze Glass METALS | Brush Gold \_EDESSA FINISHES | American Walnut, Intra Oak TRAVERTINE GLASSES | Bronze Glass METALS | Bronze Metal 515 mm 500 mm 1000 mm 2758 mm 1752 mm 2700 mm 500 mm 1000 mm 428 mm \_ODEON 405 mm