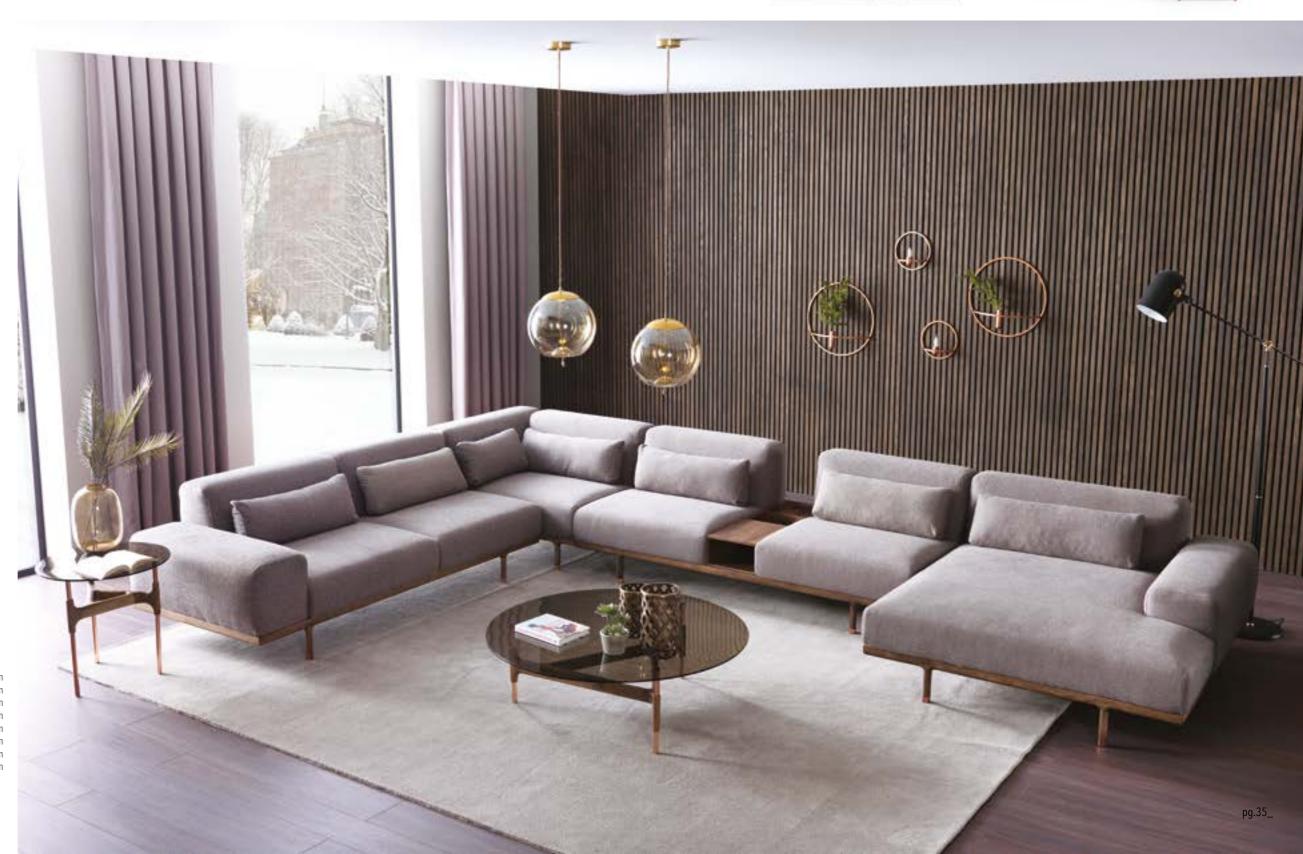

\_ERA SOFA SET

Era offers open elements with which to create chaises longues or poufs that can be arranged alongside the composition or used as free-standing elements, also for the centre of the room. The conjoining rectangular or trapezoidal elements feature innovative wood trays on which to place all kinds of objects.

\_pg.14

Era is a system of modular sofas featuring rigorous shapes. A design marked by geometrical lines, based on mix & match modular elements that came together in linear, angular compositions or with the addition of hanging trapezoidal or rectangular elements in unusual and highly appealing configurations.

2' WITH TABLE | W 206 - H 79 - D 103 cm

1' | W125 - H 79 - D 103 cm

3' | W226 - H 79 - D 103 cm

\_pg.16

LIGHT IS INHERENT FOR SOME. THEY DON'T MAKE AN EFFORT TO LOOK DIF-FERENT, MAGNIFICENT; BE-CAUSE THEY ARE NATURAL BORN DIFFERENT, EVERY WHERE YOU LOOK AT YOU CAN SEE THEM. LIKE A STAR CROWNING THE SKY IN THE NIGHTS, A DEW-DROP ADORNING A LEAF OR LIKE THE HEART OF A PRECIOUS DIAMOND. THEY GIVE A QUITE DIFFERENT MEANING TO GRACE. Exactly like edessa, GIVING NEW MEANINGS TO YOUR LIFE, BRINGING YOUR HOME TOGETHER WITH LIGHT OF GRACE AND ELEGANCE. EDESSA WAS DESIGNED BY INSPIRATION FROM THE MACNIFIENCE OF NATURE.