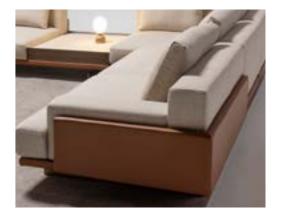

\_ERA SOFA SET

Era offers open elements with which to create chaises longues or poufs that can be arranged alongside the composition or used as free-standing elements, also for the centre of the room. The conjoining rectangular or trapezoidal elements feature innovative wood trays on which to place all kinds of objects.

\_pg.14

Era is a system of modular sofas featuring rigorous shapes. A design marked by geometrical lines, based on mix & match modular elements that came together in linear, angular compositions or with the addition of hanging trapezoidal or rectangular elements in unusual and highly appealing configurations.

2' WITH TABLE | W 206 - H 79 - D 103 cm

1' | W125 - H 79 - D 103 cm

3' | W226 - H 79 - D 103 cm

\_pg.16

LIGHT IS INHERENT FOR SOME. THEY DON'T MAKE AN EFFORT TO LOOK DIF-FERENT, MAGNIFICENT; BE-CAUSE THEY ARE NATURAL BORN DIFFERENT, EVERY WHERE YOU LOOK AT YOU CAN SEE THEM. LIKE A STAR CROWNING THE SKY IN THE NIGHTS, A DEW-DROP ADORNING A LEAF OR LIKE THE HEART OF A PRECIOUS DIAMOND. THEY GIVE A QUITE DIFFERENT MEANING TO GRACE. Exactly like edessa, GIVING NEW MEANINGS TO YOUR LIFE, BRINGING YOUR HOME TOGETHER WITH LIGHT OF GRACE AND ELEGANCE. EDESSA WAS DESIGNED BY INSPIRATION FROM THE MACNIFIENCE OF NATURE.