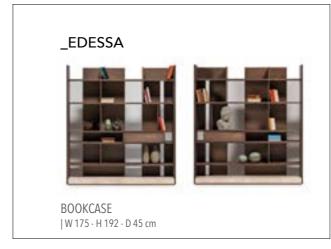

n leg design and modern design.



3' | W 235 - H 71 - D 96 • 2' | W 201 - H 71 - D 96 • 1' | W 112 - H 71 - D 96 cm

\_pg.86





\_ CRAFT SOFA SET









# FOCUS ON THE ESSENTIAL

Get rid of the excess in your life and focus on the essential. Craft, which is a more comfortable seating area with its special back and arm mechanism, takes your room out of being messy and tiring with its balanced design.

Metal legs add a modern and minimalist look to the product.





 $85\,cm\,|\,W\,85\,-\,H\,85\,-\,D\,104\,\bullet\,Corner\,|\,W\,104\,-\,H\,85\,-\,D\,104\,\bullet\,3'\,|\,W\,205\,-\,H\,85\,-\,D\,104\,\bullet\,2'\,|\,W\,145\,-\,H\,85\,-\,D\,104\,cm$ 



\_pg.92\_



# \_TECHNICAL DETAILS

ACCESSORIES\_ 276

SOFAS \_ **278** 

DINING ROOMS \_ 284

BEDROOMS \_ 288





































\_ERA







ERA - 3 SEATER

ERA - WITH DRAWERS



\_ERA CORNER









\_EDESSA

















\_EDESSA CORNER







\_ODEON CORNER







DIAMOND : E MODULE

DIAMOND : F MODULE



DIAMOND : G MODULE



DIAMOND : B MODULE

\_DIAMOND



DIAMOND : D MODULE

DIAMOND : K MODULE



\_NEXT







\_GAMMA & GAMMA CORNER













\_ICON















\_LIMA





\_LIMA CORNER



















\_LIGNA CORNER















\_CRAFT CORNER & RELAX

# \_DINING ROOMS | TECHNICAL DETAILS

# \_ERA FINISHES | American Walnut, Thermo Oak TRAVERTINE GLASSES | Fusion Glass, Bronze Glass METALS | Brush Gold \_EDESSA FINISHES | American Walnut, Intra Oak TRAVERTINE GLASSES | Bronze Glass METALS | Bronze Metal 515 mm 500 mm 1000 mm 2758 mm 1752 mm 2700 mm 500 mm 1000 mm 428 mm \_ODEON 405