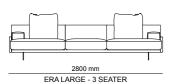

\_ERA SOFA SET

Era offers open elements with which to create chaises longues or poufs that can be arranged alongside the composition or used as free-standing elements, also for the centre of the room. The conjoining rectangular or trapezoidal elements feature innovative wood trays on which to place all kinds of objects.

\_pg.14

Era is a system of modular sofas featuring rigorous shapes. A design marked by geometrical lines, based on mix & match modular elements that came together in linear, angular compositions or with the addition of hanging trapezoidal or rectangular elements in unusual and highly appealing configurations.