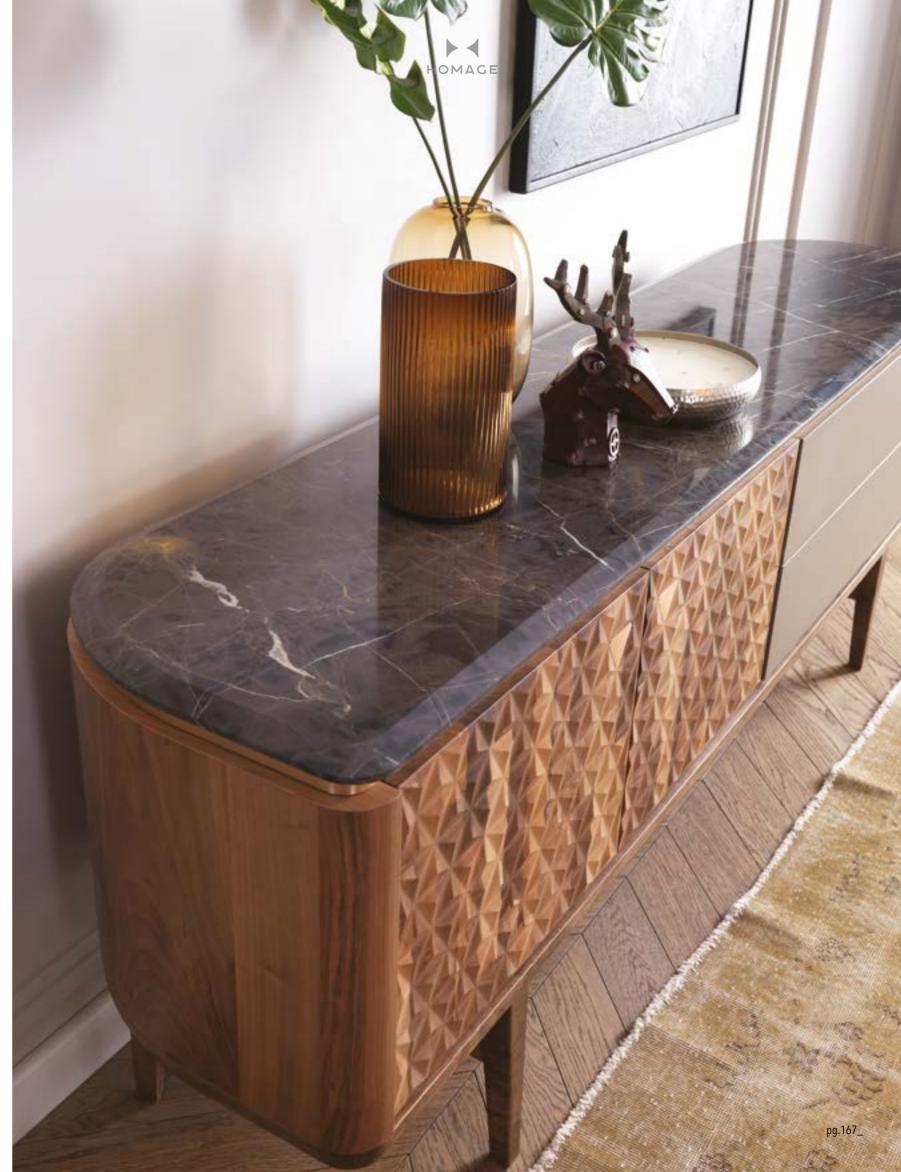

Console | W 230 - H 82 - D 52 • Table | W 210 - H 75 - D 94 • Chair | W 43 - H 90 - D 45 cm

\_pg.164\_

Rooms TRANS-FORMED BY TIME THAT STILL EXPRESS THEIR EXCEPTIONAL ARCHITECTURAL VALUE, BECOMING TRUE "CONTAINERS OF BEAUTY". FURNISHINGS IN PERFECT HARMONY WITH THE PAST AND THE PRESENT, THAT TELL STORIES AND EXPRESS EMOTION. THE WATCHWORD FOR THIS DREAMLIKE ITINERARY IS ELE-GANCE. EXACTLY LIKE ZEN, GIVING NEW MEANINGS TO YOUR LIFE, BRINGING YOUR HOME TOGETHER WITH LIGHT OF GRACE AND ELEGANCE. ZEN WAS DESIGNED BY INSPIRATION FROM THE MACNIFIENCE OF NATURE.

Zen, which has a modern design that combines solid panel and old carving artistry with today's technology, has a curved case structure in the product with reworked wooden cover details. In addition, the product using real marble has the perfect harmony of natural stone and wood.