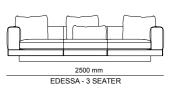

\_ERA CORNER

\_EDESSA

\_EDESSA CORNER

\_ODEON CORNER

DIAMOND : E MODULE

DIAMOND : F MODULE

DIAMOND : G MODULE

DIAMOND : B MODULE