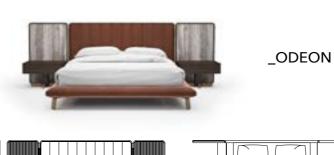

Console | W 230 - H 80 - D 45 • Table | W 250 - H 75 - D 110 • Chair | W 54 - H 67 - D 41 cm

\_Edessa dining room

OPEN
THE DOORS OF YOUR
PRIVATE HOMES. ODEO HAS
A LIVELY, BEAUTIFUL, INTELLIGENT,
PRACTICAL, SPECIAL DESIGN, FUTURISTIC,
SPARKLING, SEDUCTIVE AND UNIQUE SPIRIT. IT
HAS BEEN PRESENTED TO YOU TO GIVE YOU IDEAS,
DESIRES. THANKS TO ODEON, YOU CAN FULFILL
YOUR WISH WHENEVER YOU WANT. WHATEVER
YOUR ROOM PLAN, WHATEVER SQUARE METER
YOU HAVE, ODEON HAS BEEN DEVELOPED
TO MAKE EVERY DAY EASIER. IT WAS DESIGNED FROM INSPIRATION FROM
THE SPLENDOR OF
NATURE.

\_ODEON DINING ROOM

Console | W 240 - H 85 - D 51 • Table | W 230 / 278 - H 82 - D 100 • Chair | W 61 - H 88 - D 57 cm

THE LIVING ROOM HAS A SIGNIFICANT PLACE IN HUMAN LIFE . HAVING A WIDE RANGE OF FURNI-TURE CHOICES , PEOPLE ARE MADE TO BE COM-FORTABLE AND PEACEFUL MANNER BASED ON THEIR USE. WE NEED A DINING ROOM SET WHICH ALWAYS RELAXED, COM-FORTABLE, SHOULD BE DURABLE AND SHOULD MEET THE VALUE. ICON OFFERS LIVING SPACES WHERE EVERY DETAIL IS METICULOUSLY PLANNED FOR THE COMFORT OF LIFE, WHERE UNNEC-ESSARY ITEMS ARE NOT INCLUDED AND DISOR-DER IS NOT INCLUDED IN YOUR DAILY LIFE.