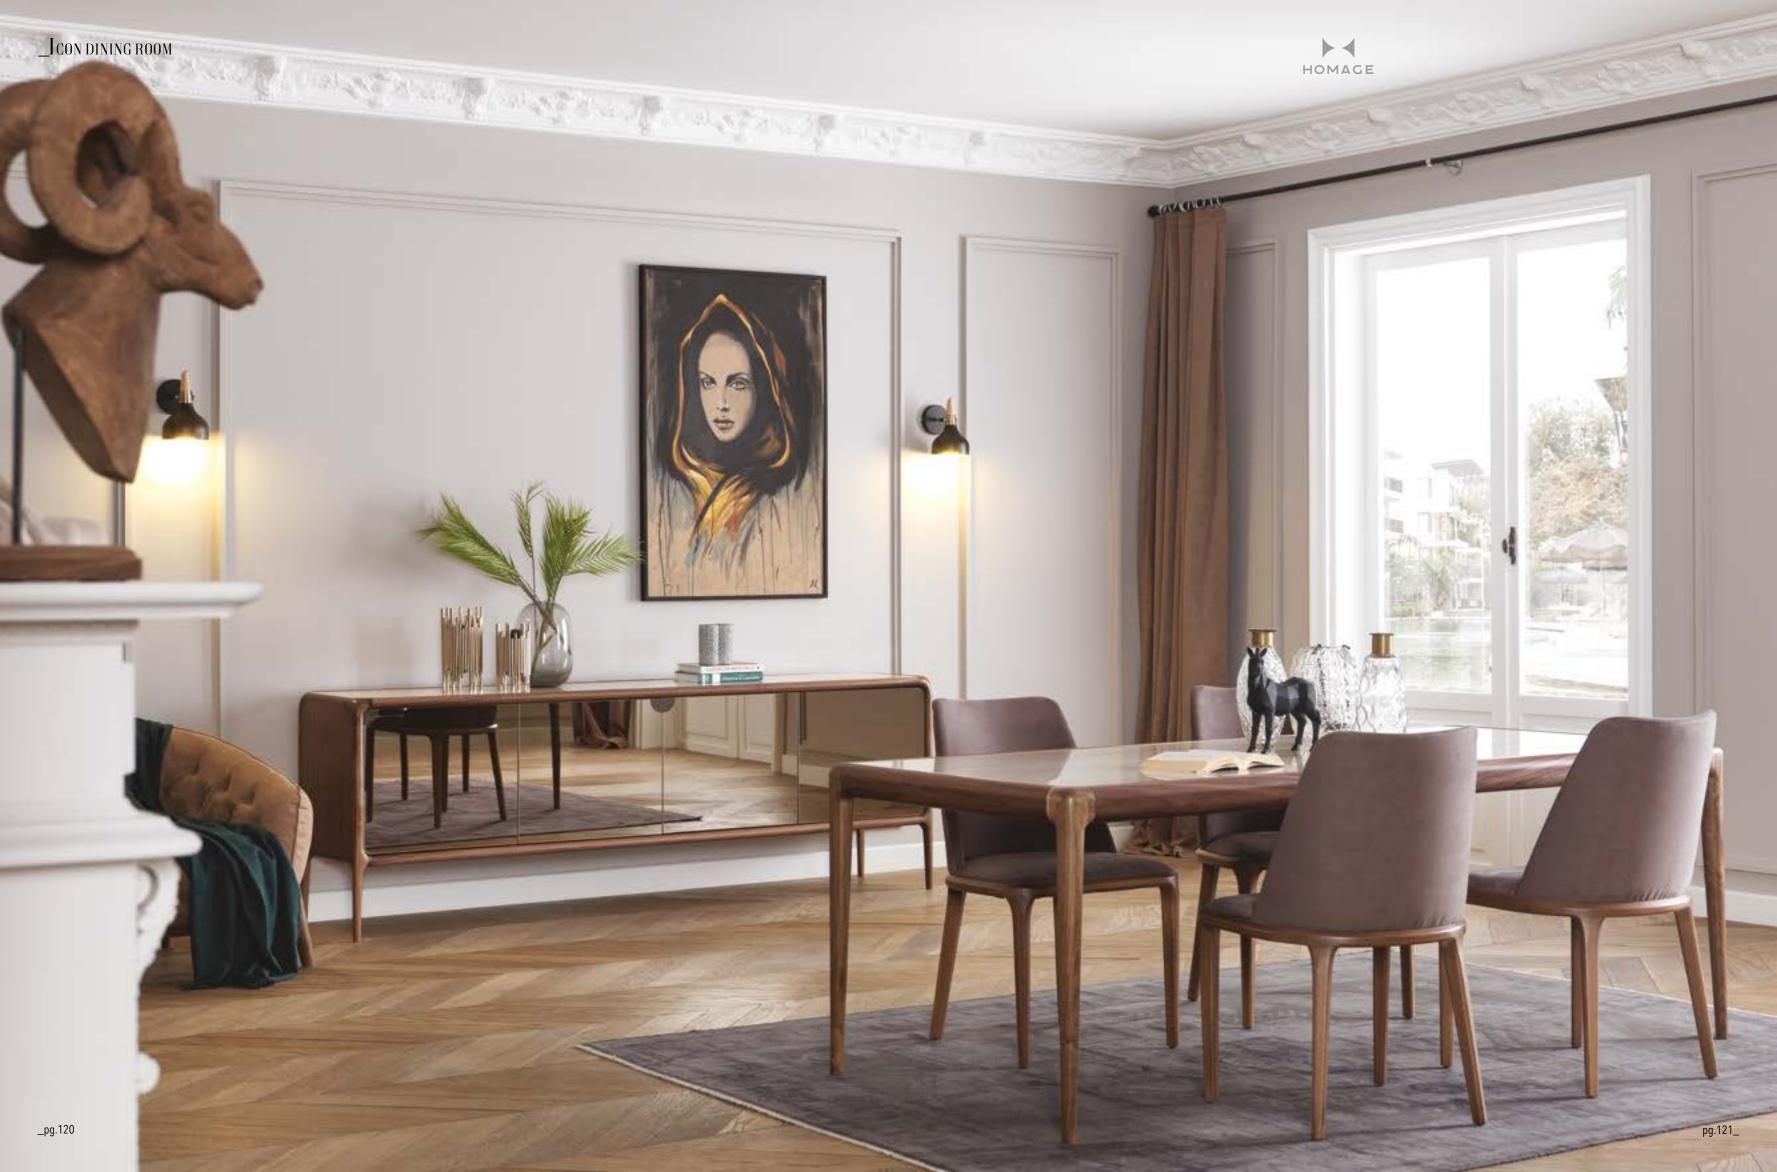

\_ICON DINING ROOM

Icon Dining Room hides all the glitter of the city with its ceramic and bronze coating details. The product, in which walnut wood is used, also has a touch cover system. In this way, it offers a minimal design.

Console | W 230 - H 80 - D 50 • Table | W 210 - H 75 - D 90 • Chair | W 43 - H 90 - D 45 cm

For those who go on A JOURNEY TO REACH EXCELLENCE. THERE IS NO DIFFUCULTY.FOR THEM ,EVERY TAKEN STEP MEANS DISCOVERING NEW BEAUTIES. SEEING THE WORLD FROM ANOTHER WINDOW AND EXPERIENCE EMOTIONS WHICH WAS NOT FELT BEFORE. WHEN AESTHETIC AND COMFORT ARE IN QUESTION, YOUR DREAMS ARE UNLIMITED. AN ELEGANT RESULT IS OBTAINED WITH THE ADMIRABLE AESTHETIC AND REASONED FUNCTIONALITY.