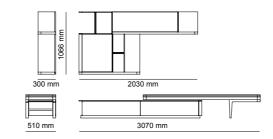

\_NEXT DINING ROOM

Next appeals to those whose sense of design favors simplicity. Antique gold metal details were used in the product, which has elegant lines. Thus, besides modernity, it adds a retro luxury atmosphere to your living space.

Console | W 228 - H 80 - D 53 • Table | W 220 - H 75 - D 90 • Chair | W 45 - H 90 - D 45 cm

CONSOIC | W 220 11 00 0 33 - Mable | W 220 11 73 0 70 - Chair | W 43 11 70 0 43 Ch

Space evolves, just as WE DO. IT CHANGES OVER TIME, ADJUSTING TO NEW TASTES, NEEDS AND LIFE STYLES. It'S HOW YOU LIVE IT. HOME IS MORE THAN EVER "OUR PLACE", THE PLACE WE WANT TO BE AND FIND OURSELVES. VALUES LIKE BEAUTY, LONG-LASTING QUALITY AND HARMONY WITH THE OBJECTS AROUND US ARE MORE THAN EVER IMPORTANT. ALL THIS IS WHAT WE CALL "PERSONAL LIVING", AN ADVANCED CONCEPT OF SPACE THAT IS ABLE TO REFLECT OUR WAY OF BEING, OUR LIVING STYLE DOWN TO THE SMALLEST DETAIL. ALL THIS INSPIRES DIAMOND, TO BE PERSONAL-IZED AND MATCHED TO SUIT