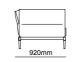

a modern design that combines solid panel and old carving artistry with today's technology, has a curved case structure in the product with reworked wooden cover details. In addition, the product using real marble has the perfect harmony of natural stone and wood.









# \_TECHNICAL DETAILS

ACCESSORIES\_ 276

SOFAS \_ **278** 

DINING ROOMS \_ 284

BEDROOMS \_ 288





































\_ERA







ERA - 3 SEATER

ERA - WITH DRAWERS



\_ERA CORNER









\_EDESSA

















\_EDESSA CORNER







\_ODEON CORNER







DIAMOND : E MODULE

DIAMOND : F MODULE



DIAMOND : G MODULE



DIAMOND : B MODULE

\_DIAMOND



DIAMOND : D MODULE

DIAMOND : K MODULE



\_NEXT







\_GAMMA & GAMMA CORNER













\_ICON















\_LIMA





\_LIMA CORNER



















\_LIGNA CORNER















\_CRAFT CORNER & RELAX

#### \_DINING ROOMS | TECHNICAL DETAILS

# \_ERA FINISHES | American Walnut, Thermo Oak TRAVERTINE GLASSES | Fusion Glass, Bronze Glass METALS | Brush Gold \_EDESSA FINISHES | American Walnut, Intra Oak TRAVERTINE GLASSES | Bronze Glass METALS | Bronze Metal 515 mm 500 mm 1000 mm 2758 mm 1752 mm 2700 mm 500 mm 1000 mm 428 mm \_ODEON 405 mm

1500 mm

1500 mm

2900 mm



### \_DINING ROOMS | TECHNICAL DETAILS

## $\_B {\tt EDROOMS} \ | {\tt TECHNICAL \, DETAILS}$



#### \_OTTO

FINISHES | Fumo Oak, Grey Oak, Bianco, Dune, Sahara, Ombra, Beige, Platinum, Melanga, Antrasit, Oriente, Senape, Rosso.





#### \_ERA

FINISHES | American Walnut, Thermo Oak TRAVERTINE GLASSES | Fusion Glass, Bronze Glass METALS | Brush Gold





####