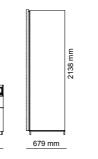

# \_TECHNICAL DETAILS

ACCESSORIES\_ 276

SOFAS \_ **278** 

DINING ROOMS \_ 284

BEDROOMS \_ 288

\_ERA

ERA - 3 SEATER

ERA - WITH DRAWERS

\_ERA CORNER

\_EDESSA

\_EDESSA CORNER

\_ODEON CORNER

DIAMOND : E MODULE

DIAMOND : F MODULE

DIAMOND : G MODULE

DIAMOND : B MODULE