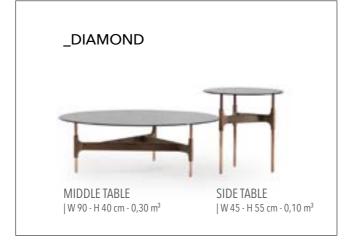

Console | W 228 - H 80 - D 53 • Table | W 220 - H 75 - D 90 • Chair | W 45 - H 90 - D 45 cm

CONSOIC | W 220 11 00 0 33 - Mable | W 220 11 73 0 70 - Chair | W 43 11 70 0 43 Ch

Space evolves, just as WE DO. IT CHANGES OVER TIME, ADJUSTING TO NEW TASTES, NEEDS AND LIFE STYLES. It'S HOW YOU LIVE IT. HOME IS MORE THAN EVER "OUR PLACE", THE PLACE WE WANT TO BE AND FIND OURSELVES. VALUES LIKE BEAUTY, LONG-LASTING QUALITY AND HARMONY WITH THE OBJECTS AROUND US ARE MORE THAN EVER IMPORTANT. ALL THIS IS WHAT WE CALL "PERSONAL LIVING", AN ADVANCED CONCEPT OF SPACE THAT IS ABLE TO REFLECT OUR WAY OF BEING, OUR LIVING STYLE DOWN TO THE SMALLEST DETAIL. ALL THIS INSPIRES DIAMOND, TO BE PERSONAL-IZED AND MATCHED TO SUIT

\_DIAMOND DINING ROOM

\_DIAMOND DINING ROOM

SOUL AND TECHNOLOGY FOR UNIQUE AND EXCLU-SIVE FURNISHINGS THAT CONSTANTLY ELICIT NEW EMOTIONS, TO BE EXPERI-ENCED EVERY DAY. LIMA IS A COLLECTION WHICH SHARES THE CUL-TURE OF CREATIVITY AND PRODUCT, INNOVATION AND EXPERIMENTATION, NOT AS ENDS IN THEM-SELVES, BUT PROJECTED TOWARDS DAILY LIVING. A LANGUAGE OF MO-DERNITY, CAPABLE OF INDULGING DIFFERENT PERSONALITIES, WHILE MAINTAINING UNCHANGED THE CHARACTERS AND LANGUAGES OF AN INDUSTRY THAT HAS ALWAYS REGARDED EVERY PROJECT AS A CHALLENGE.