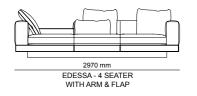

\_ERA CORNER

\_EDESSA

\_EDESSA CORNER

\_ODEON CORNER

DIAMOND : E MODULE

DIAMOND : F MODULE

DIAMOND : G MODULE

DIAMOND : B MODULE