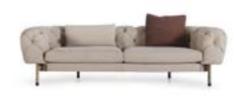

\_NEXT DINING ROOM

Next appeals to those whose sense of design favors simplicity. Antique gold metal details were used in the product, which has elegant lines. Thus, besides modernity, it adds a retro luxury atmosphere to your living space.