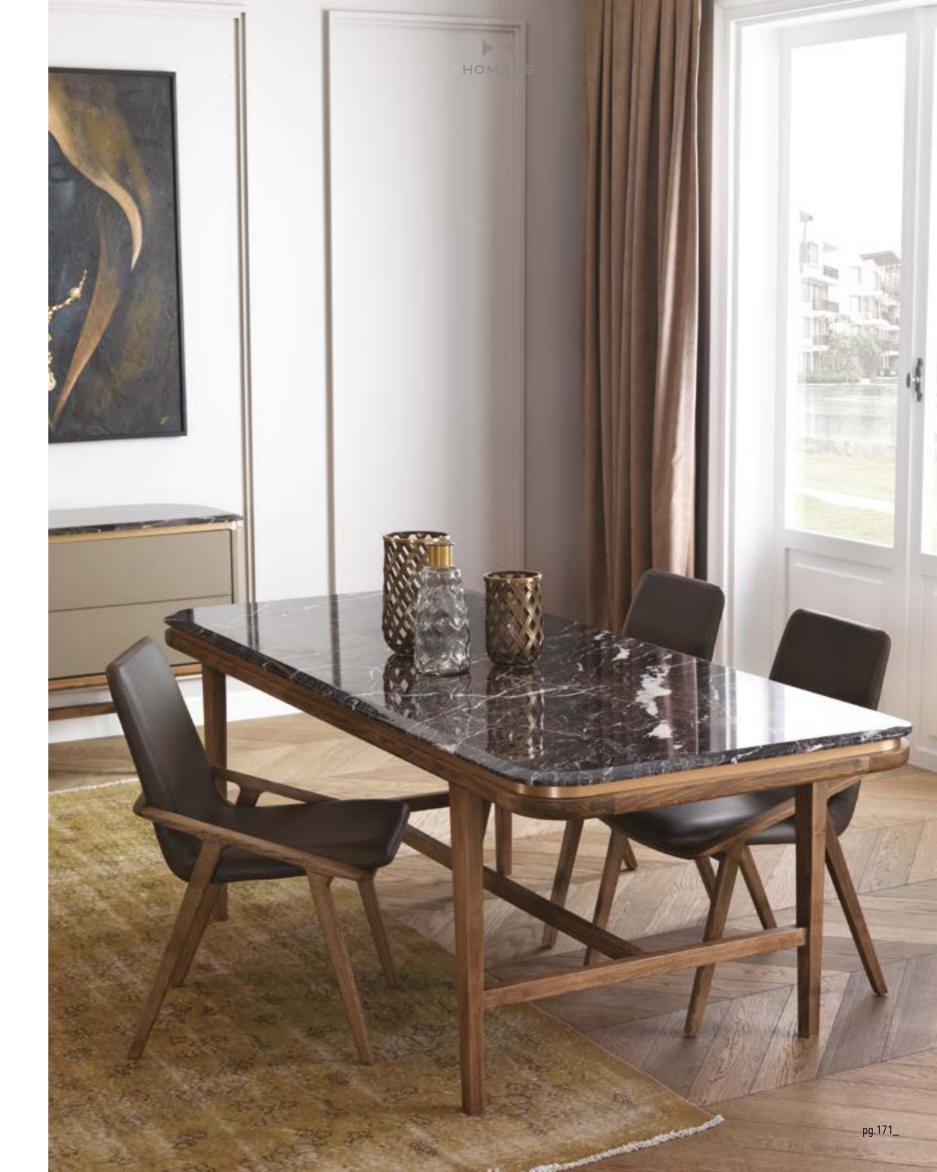

\_ERA DINING ROOM

Era console, which has been dimensioned and designed outside of standard forms and dimensions, is very successful in synthesizing special handcrafts with modern production techniques.

Console | W 240 - H 82 - D 45 • Table | W 223 - H 76 - D 110 • Chair | W 54 - H 67 - D 41 cm

Era table, which has solid and characteristic features, is very rich to offer a range of options in the form of bottom table and leg with is specially designed assembly and production method. Imagine being able to touch thousands of years ago with the fusion glass technique used by Egyptians and Seljuks, as well as wood veneer top table produced with special craftsmanship, each one more special than the other or a travertine marble of your choice. Own an iconic product, not just a table.

The real stone texture, specially prepared for the ERA Series, is one of the elements that highlights the identity of the product. The marble used in ERA has been one of the rare stones with antibacterial properties, high durability and used in historical textures and special works in the past. One of the reasons why we prefer this stone is that it is one of the rare stones that carry the traces of past history.