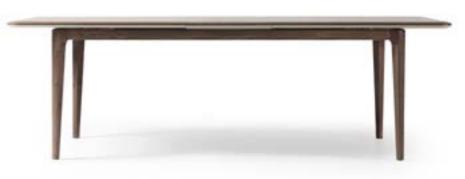

Console | W 228 - H 80 - D 53 • Table | W 220 - H 75 - D 90 • Chair | W 45 - H 90 - D 45 cm

Moments in life, that when captured take on shape and meaning. Materials that are exalted in their most perfect form. Every detail speaks of atmospheres and personalities. Like a story: the summary of a tale told through a series of objects that represent Aura, its philosophy and its creative spirit, and where the thread running through all this is always tied to the evolution and excitement we find in special places like your home.

Console | W 230 - H 83 - D 50 • Table | W 200 - H 75 - D 90 • Chair | W 43 - H 90 - D 45 cm

pg.151\_