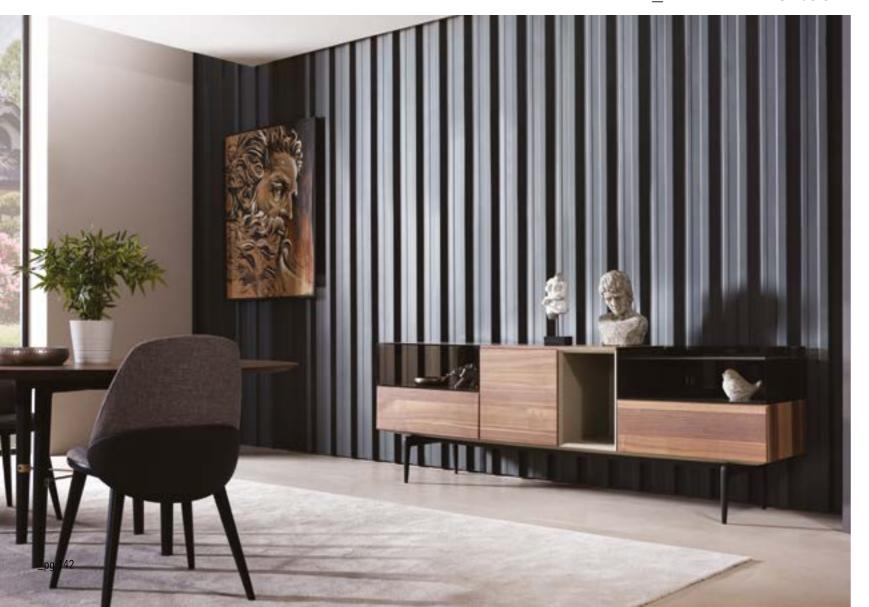

\_NEXT DINING ROOM

Next appeals to those whose sense of design favors simplicity. Antique gold metal details were used in the product, which has elegant lines. Thus, besides modernity, it adds a retro luxury atmosphere to your living space.

Console | W 228 - H 80 - D 53 • Table | W 220 - H 75 - D 90 • Chair | W 45 - H 90 - D 45 cm

CONSOIC | W 220 11 00 0 33 - Mable | W 220 11 73 0 70 - Chair | W 43 11 70 0 43 Ch

Space evolves, just as WE DO. IT CHANGES OVER TIME, ADJUSTING TO NEW TASTES, NEEDS AND LIFE STYLES. It'S HOW YOU LIVE IT. HOME IS MORE THAN EVER "OUR PLACE", THE PLACE WE WANT TO BE AND FIND OURSELVES. VALUES LIKE BEAUTY, LONG-LASTING QUALITY AND HARMONY WITH THE OBJECTS AROUND US ARE MORE THAN EVER IMPORTANT. ALL THIS IS WHAT WE CALL "PERSONAL LIVING", AN ADVANCED CONCEPT OF SPACE THAT IS ABLE TO REFLECT OUR WAY OF BEING, OUR LIVING STYLE DOWN TO THE SMALLEST DETAIL. ALL THIS INSPIRES DIAMOND, TO BE PERSONAL-IZED AND MATCHED TO SUIT