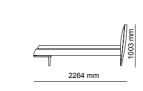

#### \_DINING ROOMS | TECHNICAL DETAILS

# \_ERA FINISHES | American Walnut, Thermo Oak TRAVERTINE GLASSES | Fusion Glass, Bronze Glass METALS | Brush Gold \_EDESSA FINISHES | American Walnut, Intra Oak TRAVERTINE GLASSES | Bronze Glass METALS | Bronze Metal 515 mm 500 mm 1000 mm 2758 mm 1752 mm 2700 mm 500 mm 1000 mm 428 mm \_ODEON 405 mm