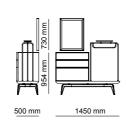

# \_ALFA

FINISHES | American Walnut, Bianco, Dune, Sahara, Ombra, Beige, Platinum, Melanga, Antrasit, Oriente, Senape, Rosso.







\_EDESSA

FINISHES | American Walnut, Intra Oak TRAVERTINE GLASSES | Fusion Glass, Bronze Glass METALS | Bronze Metal







#### \_ZEN

FINISHES | Turkish Walnut, Bianco, Dune, Sahara, Ombra, Beige, Platinum, Melanga, Antra- sit, Oriente, Senape, Rosso.















FINISHES | American Walnut





#### \* LAGO WARDROPE



# \_BEDROOMS | TECHNICAL DETAILS

\_ICON

FINISHES | American Walnut, Scarlett, Crown



















\_OTTO

FINISHES | Fumo Oak, Grey Oak, Pes Future











\_NATURA

\_ZEN

FINISHES | Turkish Walnut, Pes Future

FINISHES | Fumo Oak, Grey Oak, Natural Oak, Crown, Scarlett





FINISHES | Fumo Oak, Grey Oak, Crown, Scarlett























FINISHES | Pes Future













\_AURA

FINISHES | Grey Oak, Fumo Oak, Pes Future, Cosmos B









# HOMAGE COLOR CHART

ICON WALL UNIT ICON DINING ROOM ICON BEDROOM ICON COFFE TABLE ZEN WALL UNIT ZEN DINING ROOM ZEN BEDROOM ZEN COFFE TABLE OTTO WALL UNIT OTTO DINING ROOM OTTO BEDROOM OTTO COFFE TABLE SOLO WALL UNIT SOLO DINING ROOM SOLO BEDROOM SOLO COFFE TABLE AURA WALL UNIT AURA DINING ROOM AURA BEDROOM LIMA WALL UNIT LIMA DINING ROOM NEXT WALL UNIT NEXT DINING ROOM PIETRA WALL UNIT PIETRA DINING ROOM DIAMOND WALL UNIT DIAMOND DINING ROOM ALFA WALL UNIT ALFA DINING ROOM LIGNA BEDROOM LIGNA WALL UNIT NATURA BEDROOM

|                | (             | OAK WENEER  | WALNUT WENEER |             |                 |                    |   |
|----------------|-----------