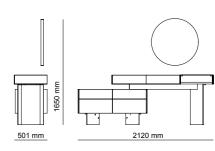

\_ERA DINING ROOM

Era console, which has been dimensioned and designed outside of standard forms and dimensions, is very successful in synthesizing special handcrafts with modern production techniques.

Console | W 240 - H 82 - D 45 • Table | W 223 - H 76 - D 110 • Chair | W 54 - H 67 - D 41 cm

Era table, which has solid and characteristic features, is very rich to offer a range of options in the form of bottom table and leg with is specially designed assembly and production method. Imagine being able to touch thousands of years ago with the fusion glass technique used by Egyptians and Seljuks, as well as wood veneer top table produced with special craftsmanship, each one more special than the other or a travertine marble of your choice. Own an iconic product, not just a table.

The real stone texture, specially prepared for the ERA Series, is one of the elements that highlights the identity of the product. The marble used in ERA has been one of the rare stones with antibacterial properties, high durability and used in historical textures and special works in the past. One of the reasons why we prefer this stone is that it is one of the rare stones that carry the traces of past history.