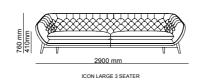

\_ICON DINING ROOM

Icon Dining Room hides all the glitter of the city with its ceramic and bronze coating details. The product, in which walnut wood is used, also has a touch cover system. In this way, it offers a minimal design.

Console | W 230 - H 80 - D 50 • Table | W 210 - H 75 - D 90 • Chair | W 43 - H 90 - D 45 cm

For those who go on A JOURNEY TO REACH EXCELLENCE. THERE IS NO DIFFUCULTY.FOR THEM ,EVERY TAKEN STEP MEANS DISCOVERING NEW BEAUTIES. SEEING THE WORLD FROM ANOTHER WINDOW AND EXPERIENCE EMOTIONS WHICH WAS NOT FELT BEFORE. WHEN AESTHETIC AND COMFORT ARE IN QUESTION, YOUR DREAMS ARE UNLIMITED. AN ELEGANT RESULT IS OBTAINED WITH THE ADMIRABLE AESTHETIC AND REASONED FUNCTIONALITY.