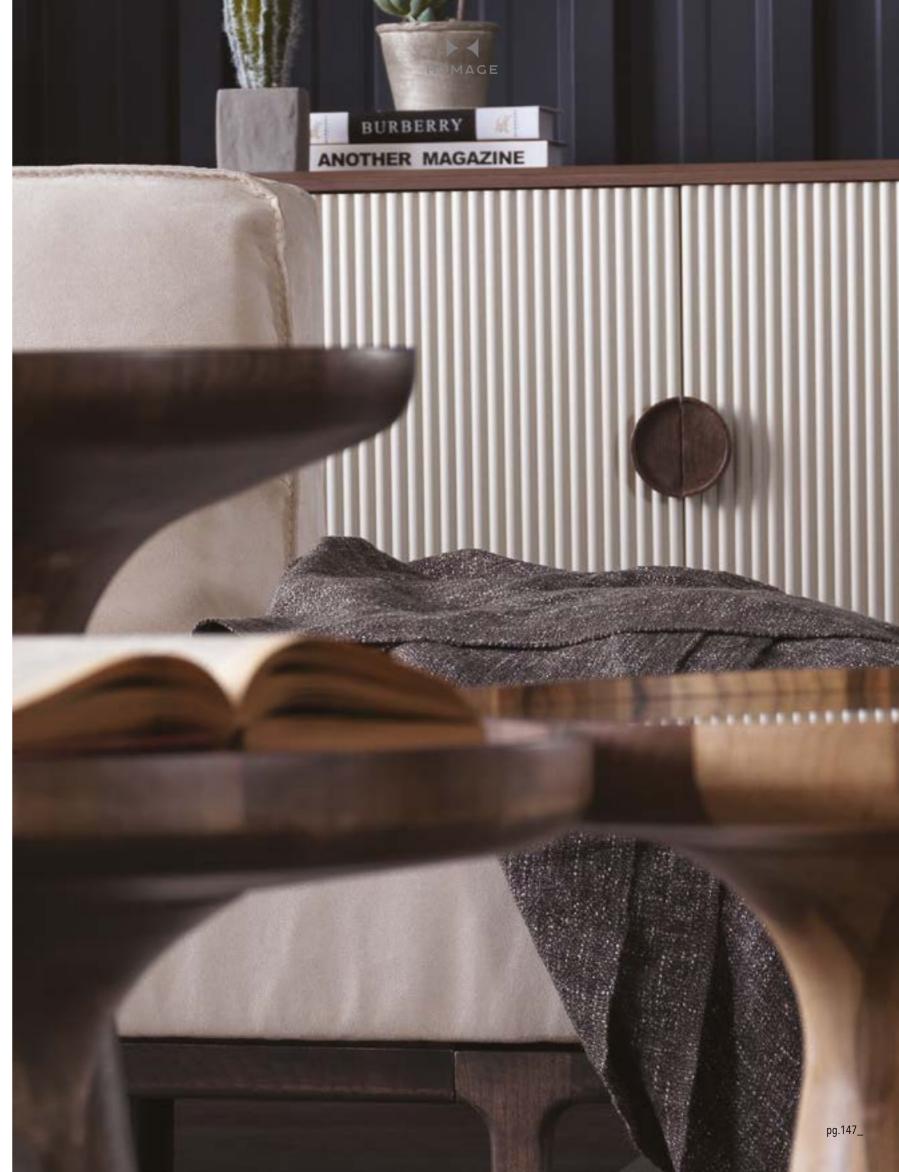

### COMFORTABLE & PEACEFUL LIVING AREA

Round wooden handles were used in the product that naturalness and modernity came together. Also produced using wooden legs and striped design, Aura offers a warmer and more intimate living space with its retro modern design.