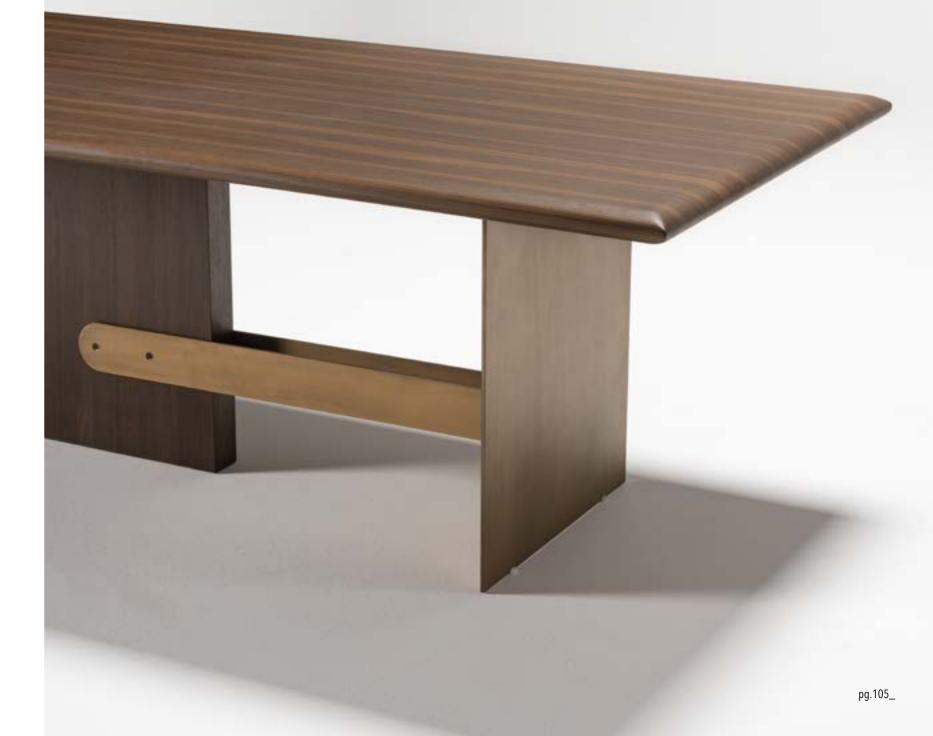

Console | W 240 - H 82 - D 45 • Table | W 223 - H 76 - D 110 • Chair | W 54 - H 67 - D 41 cm

Era table, which has solid and characteristic features, is very rich to offer a range of options in the form of bottom table and leg with is specially designed assembly and production method. Imagine being able to touch thousands of years ago with the fusion glass technique used by Egyptians and Seljuks, as well as wood veneer top table produced with special craftsmanship, each one more special than the other or a travertine marble of your choice. Own an iconic product, not just a table.