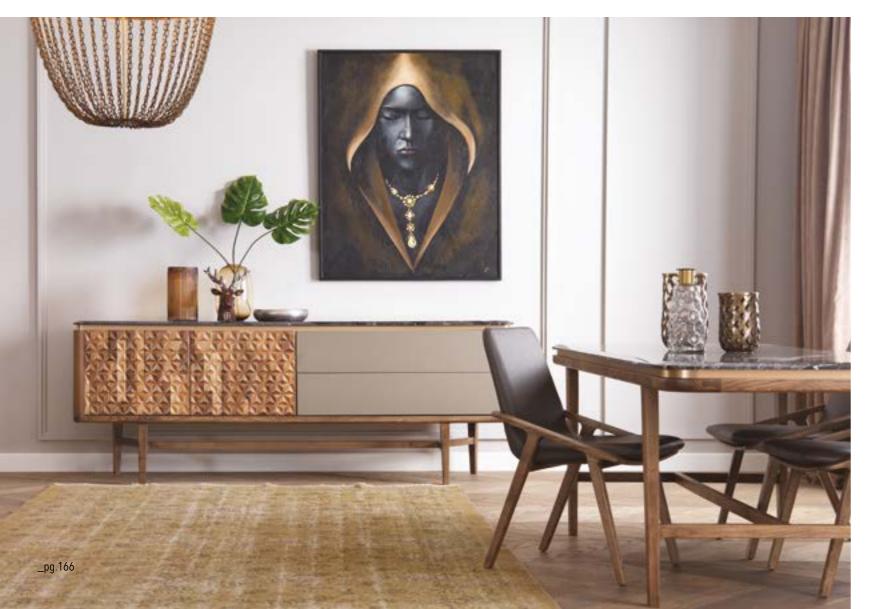

Console | W 230 - H 82 - D 52 • Table | W 210 - H 75 - D 94 • Chair | W 43 - H 90 - D 45 cm

\_pg.164\_

Rooms TRANS-FORMED BY TIME THAT STILL EXPRESS THEIR EXCEPTIONAL ARCHITECTURAL VALUE, BECOMING TRUE "CONTAINERS OF BEAUTY". FURNISHINGS IN PERFECT HARMONY WITH THE PAST AND THE PRESENT, THAT TELL STORIES AND EXPRESS EMOTION. THE WATCHWORD FOR THIS DREAMLIKE ITINERARY IS ELE-GANCE. EXACTLY LIKE ZEN, GIVING NEW MEANINGS TO YOUR LIFE, BRINGING YOUR HOME TOGETHER WITH LIGHT OF GRACE AND ELEGANCE. ZEN WAS DESIGNED BY INSPIRATION FROM THE MACNIFIENCE OF NATURE.

Zen, which has a modern design that combines solid panel and old carving artistry with today's technology, has a curved case structure in the product with reworked wooden cover details. In addition, the product using real marble has the perfect harmony of natural stone and wood.