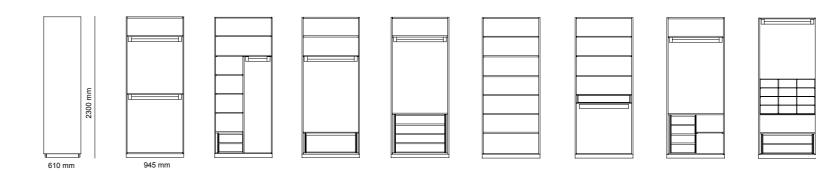

# \_BEDROOMS | TECHNICAL DETAILS

\_ICON

FINISHES | American Walnut, Scarlett, Crown

\_OTTO

FINISHES | Fumo Oak, Grey Oak, Pes Future

\_NATURA

\_ZEN

FINISHES | Turkish Walnut, Pes Future

FINISHES | Fumo Oak, Grey Oak, Natural Oak, Crown, Scarlett

FINISHES | Fumo Oak, Grey Oak, Crown, Scarlett

FINISHES | Pes Future

\_AURA

FINISHES | Grey Oak, Fumo Oak, Pes Future, Cosmos B