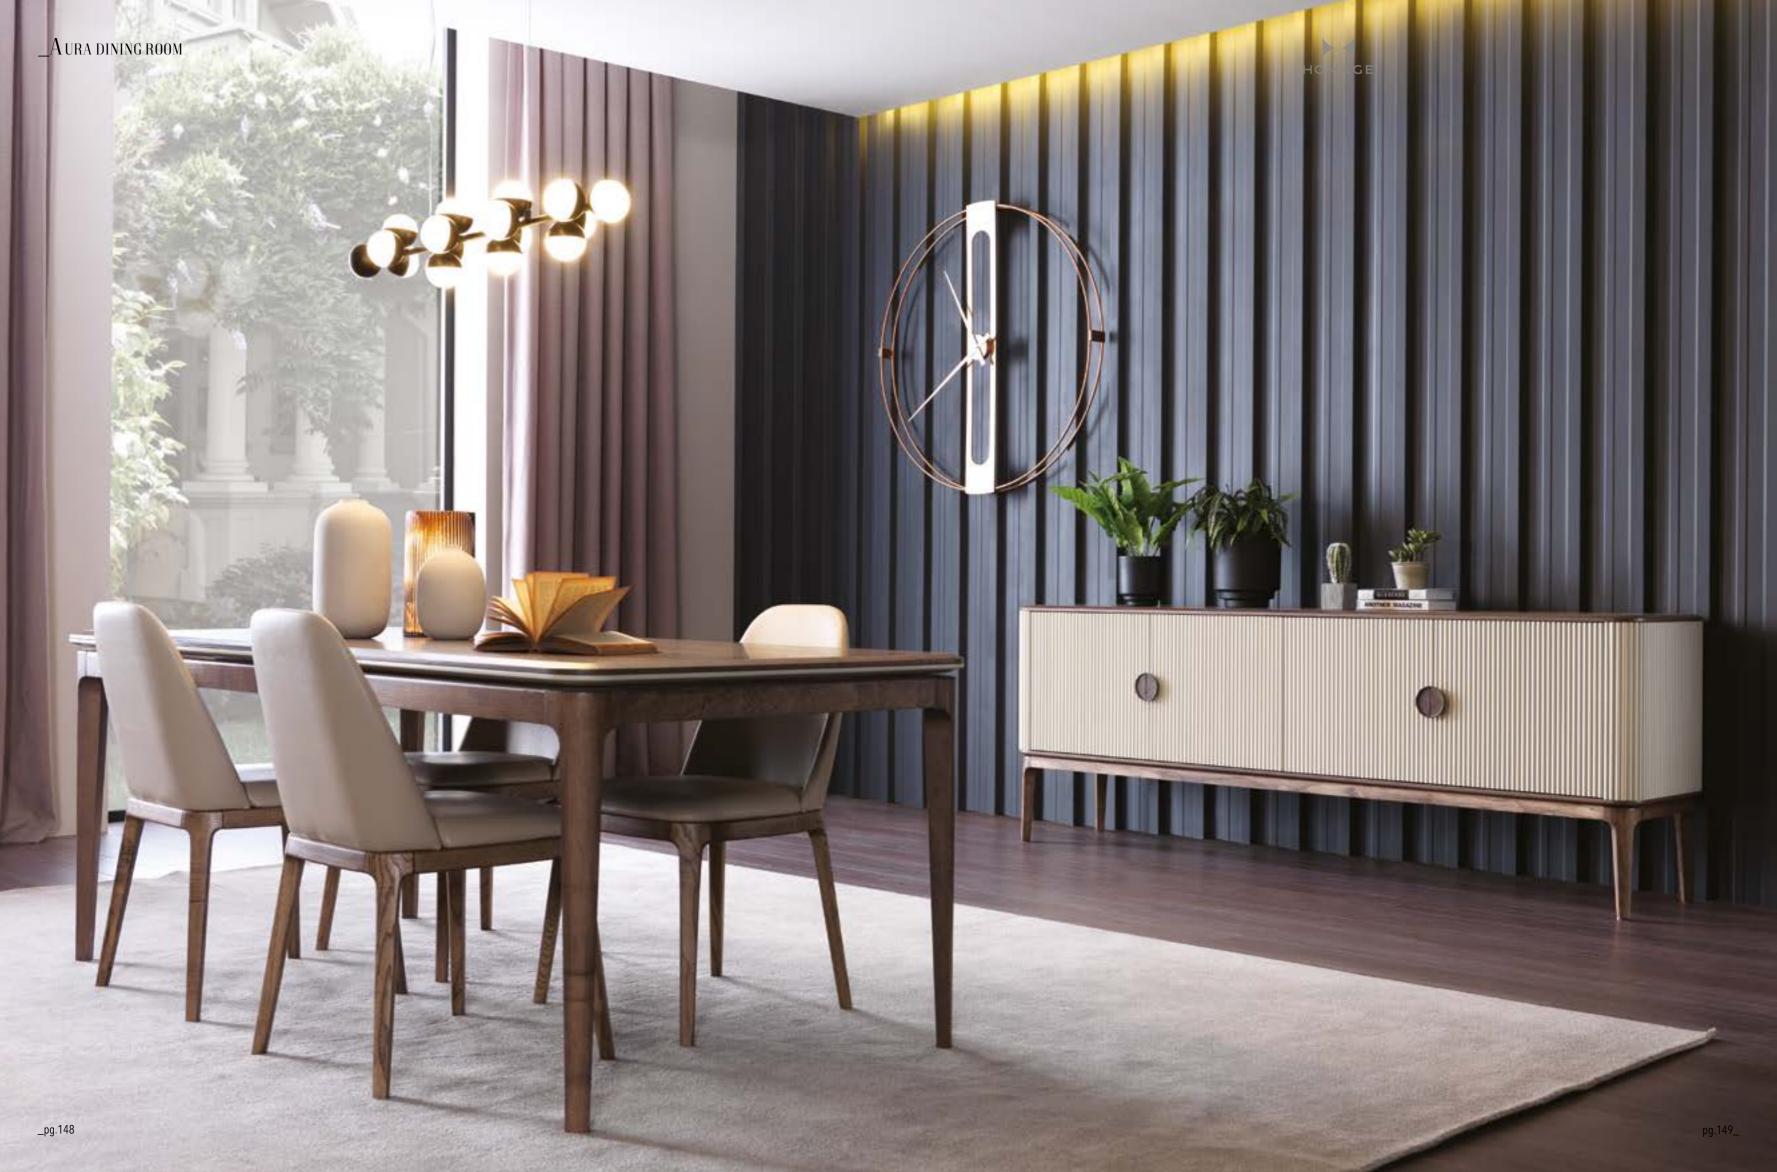

Console | W 228 - H 80 - D 53 • Table | W 220 - H 75 - D 90 • Chair | W 45 - H 90 - D 45 cm

Moments in life, that when captured take on shape and meaning. Materials that are exalted in their most perfect form. Every detail speaks of atmospheres and personalities. Like a story: the summary of a tale told through a series of objects that represent Aura, its philosophy and its creative spirit, and where the thread running through all this is always tied to the evolution and excitement we find in special places like your home.

Console | W 230 - H 83 - D 50 • Table | W 200 - H 75 - D 90 • Chair | W 43 - H 90 - D 45 cm

pg.151\_

### COMFORTABLE & PEACEFUL LIVING AREA

Round wooden handles were used in the product that naturalness and modernity came together. Also produced using wooden legs and striped design, Aura offers a warmer and more intimate living space with its retro modern design.