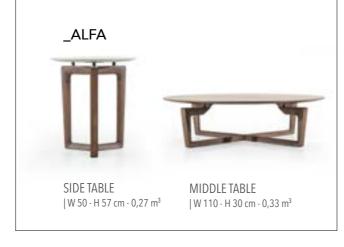

WHEN AESTHETIC AND COMFORT ARE IN QUESTION, YOUR DREAMS ARE UNLIMITED.

AN ELEGANT RESULT IS OBTAINED WITH THE ADMIRABLE AESTHETIC AND REASONED
FUNCTIONALITY.

\_ALFA DINING ROOM

Smooth out extensions, conceived to make their use as easy as possible, every day. Alfa has natural solid panel and linear CNC details. The body of which is completed with special lacquer paint, Alfa brings nature to your living space with the texture of wood.

Console | W 230 - H 82 - D 52 • Table | W 210 - H 75 - D 94 • Chair | W 43 - H 90 - D 45 cm

\_pg.164\_

Rooms TRANS-FORMED BY TIME THAT STILL EXPRESS THEIR EXCEPTIONAL ARCHITECTURAL VALUE, BECOMING TRUE "CONTAINERS OF BEAUTY". FURNISHINGS IN PERFECT HARMONY WITH THE PAST AND THE PRESENT, THAT TELL STORIES AND EXPRESS EMOTION. THE WATCHWORD FOR THIS DREAMLIKE ITINERARY IS ELE-GANCE. EXACTLY LIKE ZEN, GIVING NEW MEANINGS TO YOUR LIFE, BRINGING YOUR HOME TOGETHER WITH LIGHT OF GRACE AND ELEGANCE. ZEN WAS DESIGNED BY INSPIRATION FROM THE MACNIFIENCE OF NATURE.