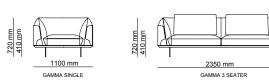

\_DIAMOND

DIAMOND : D MODULE

DIAMOND : K MODULE

\_NEXT

\_GAMMA & GAMMA CORNER

\_ICON

\_LIMA

\_LIMA CORNER