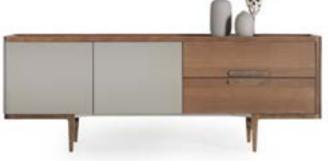

\_ERA DINING ROOM

Era console, which has been dimensioned and designed outside of standard forms and dimensions, is very successful in synthesizing special handcrafts with modern production techniques.

Console | W 240 - H 82 - D 45 • Table | W 223 - H 76 - D 110 • Chair | W 54 - H 67 - D 41 cm

Era table, which has solid and characteristic features, is very rich to offer a range of options in the form of bottom table and leg with is specially designed assembly and production method. Imagine being able to touch thousands of years ago with the fusion glass technique used by Egyptians and Seljuks, as well as wood veneer top table produced with special craftsmanship, each one more special than the other or a travertine marble of your choice. Own an iconic product, not just a table.

The real stone texture, specially prepared for the ERA Series, is one of the elements that highlights the identity of the product. The marble used in ERA has been one of the rare stones with antibacterial properties, high durability and used in historical textures and special works in the past. One of the reasons why we prefer this stone is that it is one of the rare stones that carry the traces of past history.