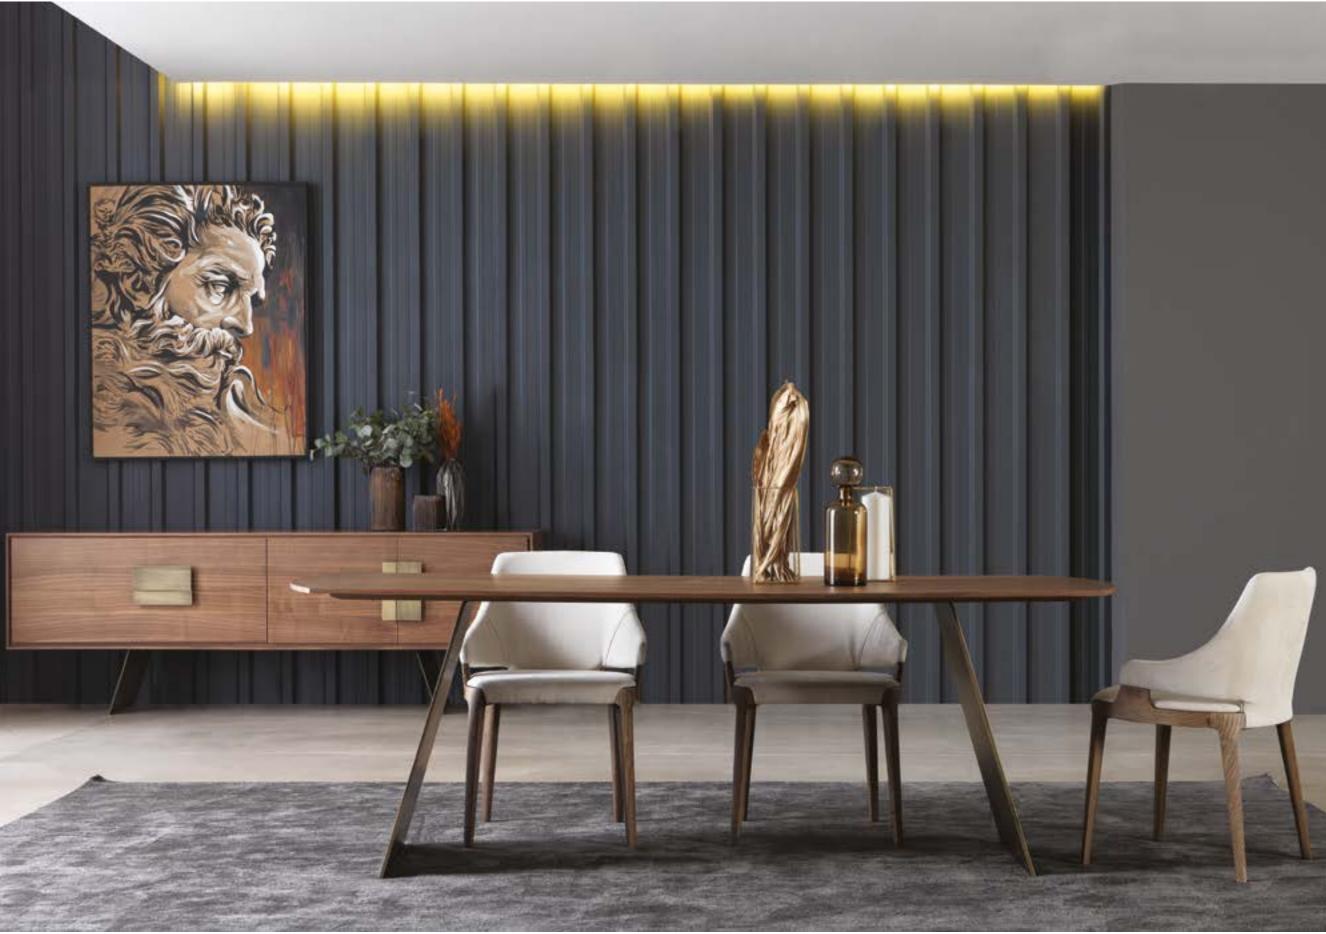

\_NEXT DINING ROOM

Next appeals to those whose sense of design favors simplicity. Antique gold metal details were used in the product, which has elegant lines. Thus, besides modernity, it adds a retro luxury atmosphere to your living space.

Console | W 228 - H 80 - D 53 • Table | W 220 - H 75 - D 90 • Chair | W 45 - H 90 - D 45 cm

CONSOIC | W 220 11 00 0 33 - Mable | W 220 11 73 0 70 - Chair | W 43 11 70 0 43 Ch

Space evolves, just as WE DO. IT CHANGES OVER TIME, ADJUSTING TO NEW TASTES, NEEDS AND LIFE STYLES. It'S HOW YOU LIVE IT. HOME IS MORE THAN EVER "OUR PLACE", THE PLACE WE WANT TO BE AND FIND OURSELVES. VALUES LIKE BEAUTY, LONG-LASTING QUALITY AND HARMONY WITH THE OBJECTS AROUND US ARE MORE THAN EVER IMPORTANT. ALL THIS IS WHAT WE CALL "PERSONAL LIVING", AN ADVANCED CONCEPT OF SPACE THAT IS ABLE TO REFLECT OUR WAY OF BEING, OUR LIVING STYLE DOWN TO THE SMALLEST DETAIL. ALL THIS INSPIRES DIAMOND, TO BE PERSONAL-IZED AND MATCHED TO SUIT