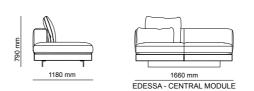

\_ERA CORNER

\_EDESSA

\_EDESSA CORNER

\_ODEON CORNER

DIAMOND : E MODULE

DIAMOND : F MODULE

DIAMOND : G MODULE

DIAMOND : B MODULE