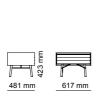

# \_TECHNICAL DETAILS

ACCESSORIES\_ 276

SOFAS \_ **278** 

DINING ROOMS \_ 284

BEDROOMS \_ 288

\_ERA

ERA - 3 SEATER

ERA - WITH DRAWERS

\_ERA CORNER

\_EDESSA

\_EDESSA CORNER

\_ODEON CORNER

DIAMOND : E MODULE

DIAMOND : F MODULE

DIAMOND : G MODULE

DIAMOND : B MODULE