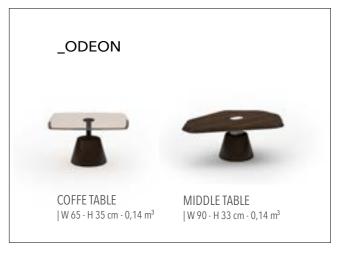

Console | W 230 - H 80 - D 45 • Table | W 250 - H 75 - D 110 • Chair | W 54 - H 67 - D 41 cm

\_Edessa dining room

OPEN
THE DOORS OF YOUR
PRIVATE HOMES. ODEO HAS
A LIVELY, BEAUTIFUL, INTELLIGENT,
PRACTICAL, SPECIAL DESIGN, FUTURISTIC,
SPARKLING, SEDUCTIVE AND UNIQUE SPIRIT. IT
HAS BEEN PRESENTED TO YOU TO GIVE YOU IDEAS,
DESIRES. THANKS TO ODEON, YOU CAN FULFILL
YOUR WISH WHENEVER YOU WANT. WHATEVER
YOUR ROOM PLAN, WHATEVER SQUARE METER
YOU HAVE, ODEON HAS BEEN DEVELOPED
TO MAKE EVERY DAY EASIER. IT WAS DESIGNED FROM INSPIRATION FROM
THE SPLENDOR OF
NATURE.

\_ODEON DINING ROOM

Console | W 240 - H 85 - D 51 • Table | W 230 / 278 - H 82 - D 100 • Chair | W 61 - H 88 - D 57 cm

THE LIVING ROOM HAS A SIGNIFICANT PLACE IN HUMAN LIFE . HAVING A WIDE RANGE OF FURNI-TURE CHOICES , PEOPLE ARE MADE TO BE COM-FORTABLE AND PEACEFUL MANNER BASED ON THEIR USE. WE NEED A DINING ROOM SET WHICH ALWAYS RELAXED, COM-FORTABLE, SHOULD BE DURABLE AND SHOULD MEET THE VALUE. ICON OFFERS LIVING SPACES WHERE EVERY DETAIL IS METICULOUSLY PLANNED FOR THE COMFORT OF LIFE, WHERE UNNEC-ESSARY ITEMS ARE NOT INCLUDED AND DISOR-DER IS NOT INCLUDED IN YOUR DAILY LIFE.