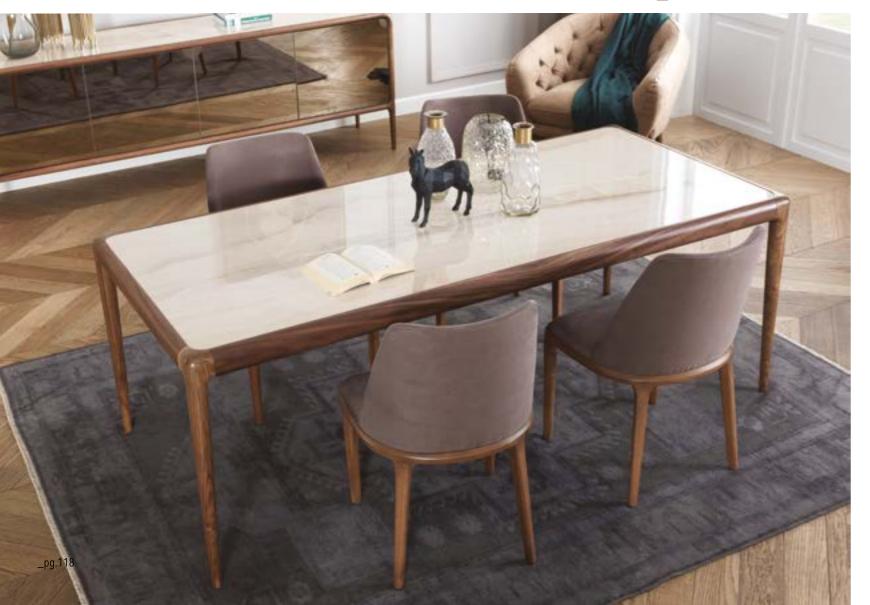

\_ODEON DINING ROOM

Console | W 240 - H 85 - D 51 • Table | W 230 / 278 - H 82 - D 100 • Chair | W 61 - H 88 - D 57 cm

THE LIVING ROOM HAS A SIGNIFICANT PLACE IN HUMAN LIFE . HAVING A WIDE RANGE OF FURNI-TURE CHOICES , PEOPLE ARE MADE TO BE COM-FORTABLE AND PEACEFUL MANNER BASED ON THEIR USE. WE NEED A DINING ROOM SET WHICH ALWAYS RELAXED, COM-FORTABLE, SHOULD BE DURABLE AND SHOULD MEET THE VALUE. ICON OFFERS LIVING SPACES WHERE EVERY DETAIL IS METICULOUSLY PLANNED FOR THE COMFORT OF LIFE, WHERE UNNEC-ESSARY ITEMS ARE NOT INCLUDED AND DISOR-DER IS NOT INCLUDED IN YOUR DAILY LIFE.

\_ICON DINING ROOM

Icon Dining Room hides all the glitter of the city with its ceramic and bronze coating details. The product, in which walnut wood is used, also has a touch cover system. In this way, it offers a minimal design.