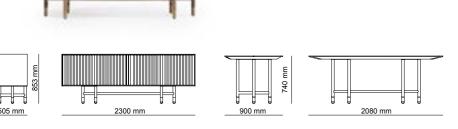

material : glass / stone

material : thermo / stone

material : glass / thermo

material : thermo / thermo

\_EDESSA DINING ROOM

Everything can be seen at a glance. Glass covers produced using special cutting and gluing tech- niques also form the body of this form. Complementing its very light and transparent appearance with special bronze-painted metal legs, EDESSA CONSOLE reveals this transparent appearance with all its splendor by the special LED light leach behind it.

Console | W 230 - H 80 - D 45 • Table | W 250 - H 75 - D 110 • Chair | W 54 - H 67 - D 41 cm

\_Edessa dining room

OPEN
THE DOORS OF YOUR
PRIVATE HOMES. ODEO HAS
A LIVELY, BEAUTIFUL, INTELLIGENT,
PRACTICAL, SPECIAL DESIGN, FUTURISTIC,
SPARKLING, SEDUCTIVE AND UNIQUE SPIRIT. IT
HAS BEEN PRESENTED TO YOU TO GIVE YOU IDEAS,
DESIRES. THANKS TO ODEON, YOU CAN FULFILL
YOUR WISH WHENEVER YOU WANT. WHATEVER
YOUR ROOM PLAN, WHATEVER SQUARE METER
YOU HAVE, ODEON HAS BEEN DEVELOPED
TO MAKE EVERY DAY EASIER. IT WAS DESIGNED FROM INSPIRATION FROM
THE SPLENDOR OF
NATURE.