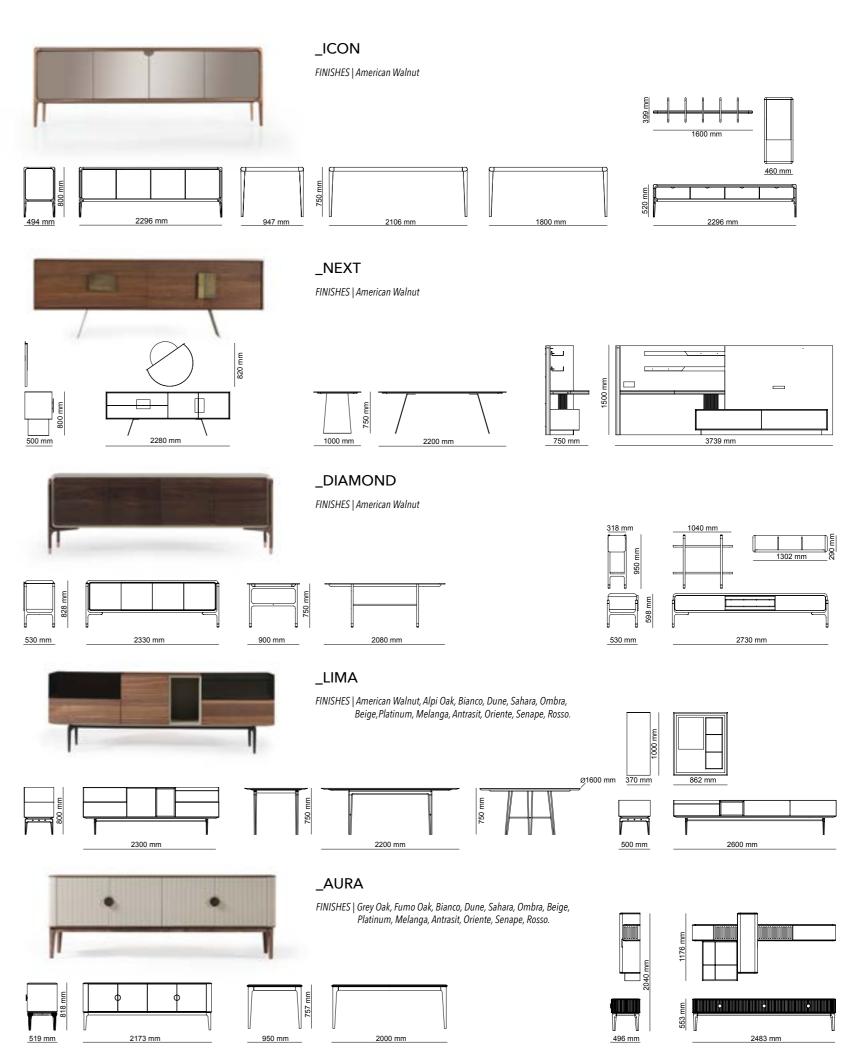

\_ICON DINING ROOM

Icon Dining Room hides all the glitter of the city with its ceramic and bronze coating details. The product, in which walnut wood is used, also has a touch cover system. In this way, it offers a minimal design.

Console | W 230 - H 80 - D 50 • Table | W 210 - H 75 - D 90 • Chair | W 43 - H 90 - D 45 cm

For those who go on A JOURNEY TO REACH EXCELLENCE. THERE IS NO DIFFUCULTY.FOR THEM ,EVERY TAKEN STEP MEANS DISCOVERING NEW BEAUTIES. SEEING THE WORLD FROM ANOTHER WINDOW AND EXPERIENCE EMOTIONS WHICH WAS NOT FELT BEFORE. WHEN AESTHETIC AND COMFORT ARE IN QUESTION, YOUR DREAMS ARE UNLIMITED. AN ELEGANT RESULT IS OBTAINED WITH THE ADMIRABLE AESTHETIC AND REASONED FUNCTIONALITY.

\_NEXT DINING ROOM

Next appeals to those whose sense of design favors simplicity. Antique gold metal details were used in the product, which has elegant lines. Thus, besides modernity, it adds a retro luxury atmosphere to your living space.

Console | W 228 - H 80 - D 53 • Table | W 220 - H 75 - D 90 • Chair | W 45 - H 90 - D 45 cm

CONSOIC | W 220 11 00 0 33 - Mable | W 220 11 73 0 70 - Chair | W 43 11 70 0 43 Ch

Space evolves, just as WE DO. IT CHANGES OVER TIME, ADJUSTING TO NEW TASTES, NEEDS AND LIFE STYLES. It'S HOW YOU LIVE IT. HOME IS MORE THAN EVER "OUR PLACE", THE PLACE WE WANT TO BE AND FIND OURSELVES. VALUES LIKE BEAUTY, LONG-LASTING QUALITY AND HARMONY WITH THE OBJECTS AROUND US ARE MORE THAN EVER IMPORTANT. ALL THIS IS WHAT WE CALL "PERSONAL LIVING", AN ADVANCED CONCEPT OF SPACE THAT IS ABLE TO REFLECT OUR WAY OF BEING, OUR LIVING STYLE DOWN TO THE SMALLEST DETAIL. ALL THIS INSPIRES DIAMOND, TO BE PERSONAL-IZED AND MATCHED TO SUIT

\_DIAMOND DINING ROOM

\_DIAMOND DINING ROOM

SOUL AND TECHNOLOGY FOR UNIQUE AND EXCLU-SIVE FURNISHINGS THAT CONSTANTLY ELICIT NEW EMOTIONS, TO BE EXPERI-ENCED EVERY DAY. LIMA IS A COLLECTION WHICH SHARES THE CUL-TURE OF CREATIVITY AND PRODUCT, INNOVATION AND EXPERIMENTATION, NOT AS ENDS IN THEM-SELVES, BUT PROJECTED TOWARDS DAILY LIVING. A LANGUAGE OF MO-DERNITY, CAPABLE OF INDULGING DIFFERENT PERSONALITIES, WHILE MAINTAINING UNCHANGED THE CHARACTERS AND LANGUAGES OF AN INDUSTRY THAT HAS ALWAYS REGARDED EVERY PROJECT AS A CHALLENGE.

Console | W 228 - H 80 - D 53 • Table | W 220 - H 75 - D 90 • Chair | W 45 - H 90 - D 45 cm

Moments in life, that when captured take on shape and meaning. Materials that are exalted in their most perfect form. Every detail speaks of atmospheres and personalities. Like a story: the summary of a tale told through a series of objects that represent Aura, its philosophy and its creative spirit, and where the thread running through all this is always tied to the evolution and excitement we find in special places like your home.