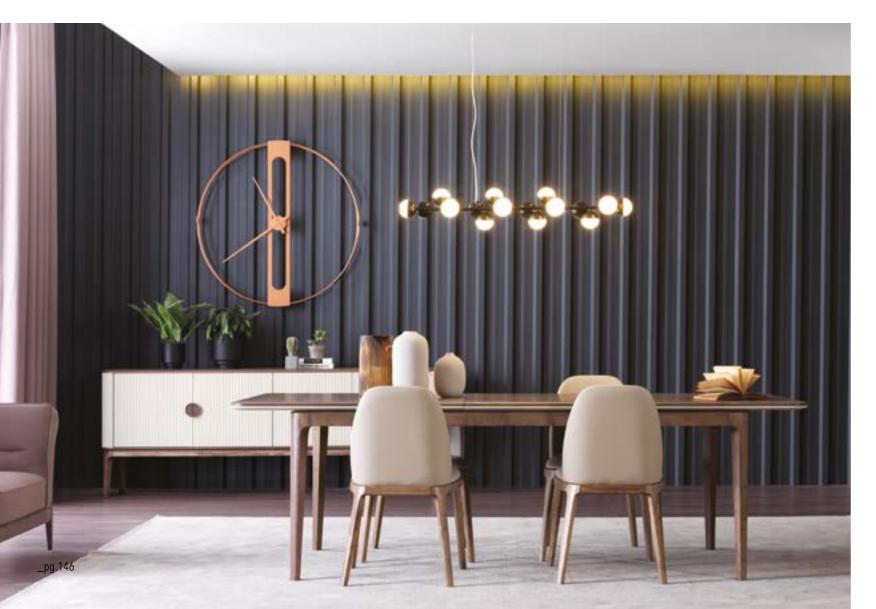

### COMFORTABLE & PEACEFUL LIVING AREA

Round wooden handles were used in the product that naturalness and modernity came together. Also produced using wooden legs and striped design, Aura offers a warmer and more intimate living space with its retro modern design.