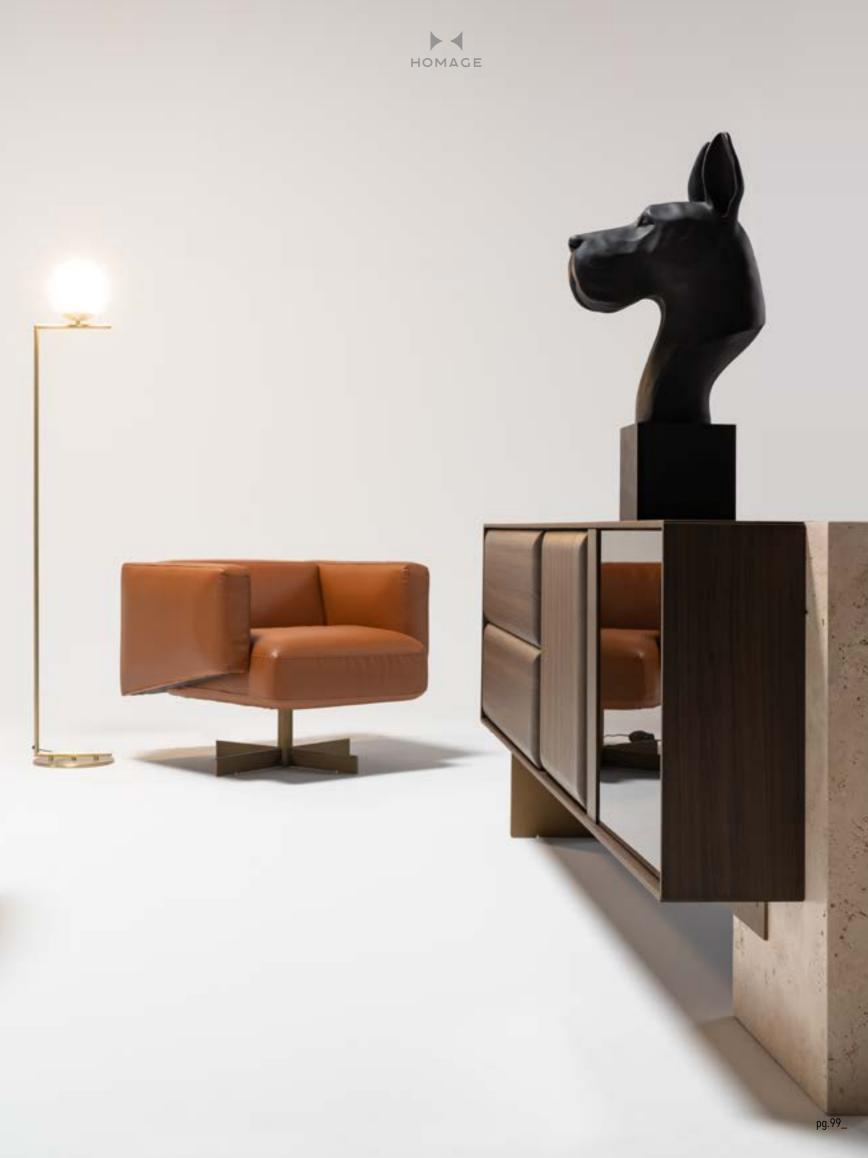

\_ERA DINING ROOM

Era console, which has been dimensioned and designed outside of standard forms and dimensions, is very successful in synthesizing special handcrafts with modern production techniques.

Console | W 240 - H 82 - D 45 • Table | W 223 - H 76 - D 110 • Chair | W 54 - H 67 - D 41 cm

Era table, which has solid and characteristic features, is very rich to offer a range of options in the form of bottom table and leg with is specially designed assembly and production method. Imagine being able to touch thousands of years ago with the fusion glass technique used by Egyptians and Seljuks, as well as wood veneer top table produced with special craftsmanship, each one more special than the other or a travertine marble of your choice. Own an iconic product, not just a table.

The real stone texture, specially prepared for the ERA Series, is one of the elements that highlights the identity of the product. The marble used in ERA has been one of the rare stones with antibacterial properties, high durability and used in historical textures and special works in the past. One of the reasons why we prefer this stone is that it is one of the rare stones that carry the traces of past history.