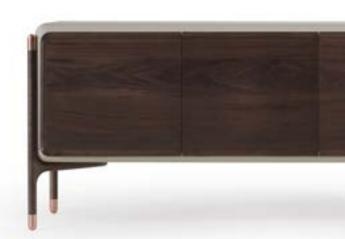

\_ERA DINING ROOM

Era console, which has been dimensioned and designed outside of standard forms and dimensions, is very successful in synthesizing special handcrafts with modern production techniques.

Console | W 240 - H 82 - D 45 • Table | W 223 - H 76 - D 110 • Chair | W 54 - H 67 - D 41 cm

Era table, which has solid and characteristic features, is very rich to offer a range of options in the form of bottom table and leg with is specially designed assembly and production method. Imagine being able to touch thousands of years ago with the fusion glass technique used by Egyptians and Seljuks, as well as wood veneer top table produced with special craftsmanship, each one more special than the other or a travertine marble of your choice. Own an iconic product, not just a table.