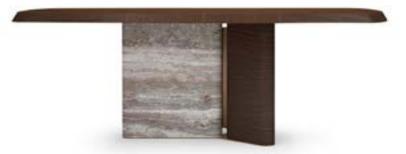

#### \_PIETRA DINING ROOM

Console | W 230 - H 80 - D 50 • Table | W 210 - H 85 - D 92 • Chair | W 43 - H 92 - D 45 cm

HOME, A PLACE THAT FELLS LIKE A TIGHT HUG: WHERE TIME STANDS STILL FOR JUST A MOMENT, AND WHERE THE NOISE OF THE OUTSIDE WORLD IS BLOCKED OUT AND WHERE YOU CAN BREATHE IT ALL OUT AFTER BEING TENSE ALL DAY. FROM THE MOMENT YOU ENTER THE DOOR, YOU ARE SAFE, YOU ARE WARM AND YOU ARE EXPECTIONALLY LOVED. THERE IS A CERTAIN AWE IN WANDERING THERE IS WONDER EVERY PLACE THAT I ROAM; BUT NO NEW PLACE TO WHICH IVENTURE WILL HAVE THE SAME WONDER AS HOME.