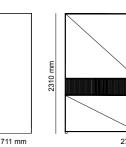

# \_ERA FINISHES | American Walnut, Thermo Oak TRAVERTINE GLASSES | Fusion Glass, Bronze Glass METALS | Brush Gold \_EDESSA FINISHES | American Walnut, Intra Oak TRAVERTINE GLASSES | Bronze Glass METALS | Bronze Metal 515 mm 500 mm 1000 mm 2758 mm 1752 mm 2700 mm 500 mm 1000 mm 428 mm \_ODEON 405 mm