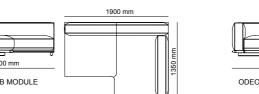

# \_ERA FINISHES | American Walnut, Thermo Oak TRAVERTINE GLASSES | Fusion Glass, Bronze Glass METALS | Brush Gold \_EDESSA FINISHES | American Walnut, Intra Oak TRAVERTINE GLASSES | Bronze Glass METALS | Bronze Metal 515 mm 500 mm 1000 mm 2758 mm 1752 mm 2700 mm 500 mm 1000 mm 428 mm \_ODEON 405 mm