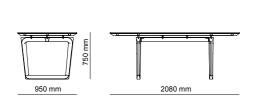

Console | W 240 - H 82 - D 45 • Table | W 223 - H 76 - D 110 • Chair | W 54 - H 67 - D 41 cm

Era table, which has solid and characteristic features, is very rich to offer a range of options in the form of bottom table and leg with is specially designed assembly and production method. Imagine being able to touch thousands of years ago with the fusion glass technique used by Egyptians and Seljuks, as well as wood veneer top table produced with special craftsmanship, each one more special than the other or a travertine marble of your choice. Own an iconic product, not just a table.