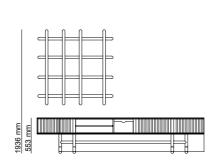

# \_ERA FINISHES | American Walnut, Thermo Oak TRAVERTINE GLASSES | Fusion Glass, Bronze Glass METALS | Brush Gold \_EDESSA FINISHES | American Walnut, Intra Oak TRAVERTINE GLASSES | Bronze Glass METALS | Bronze Metal 515 mm 500 mm 1000 mm 2758 mm 1752 mm 2700 mm 500 mm 1000 mm 428 mm \_ODEON 405 mm