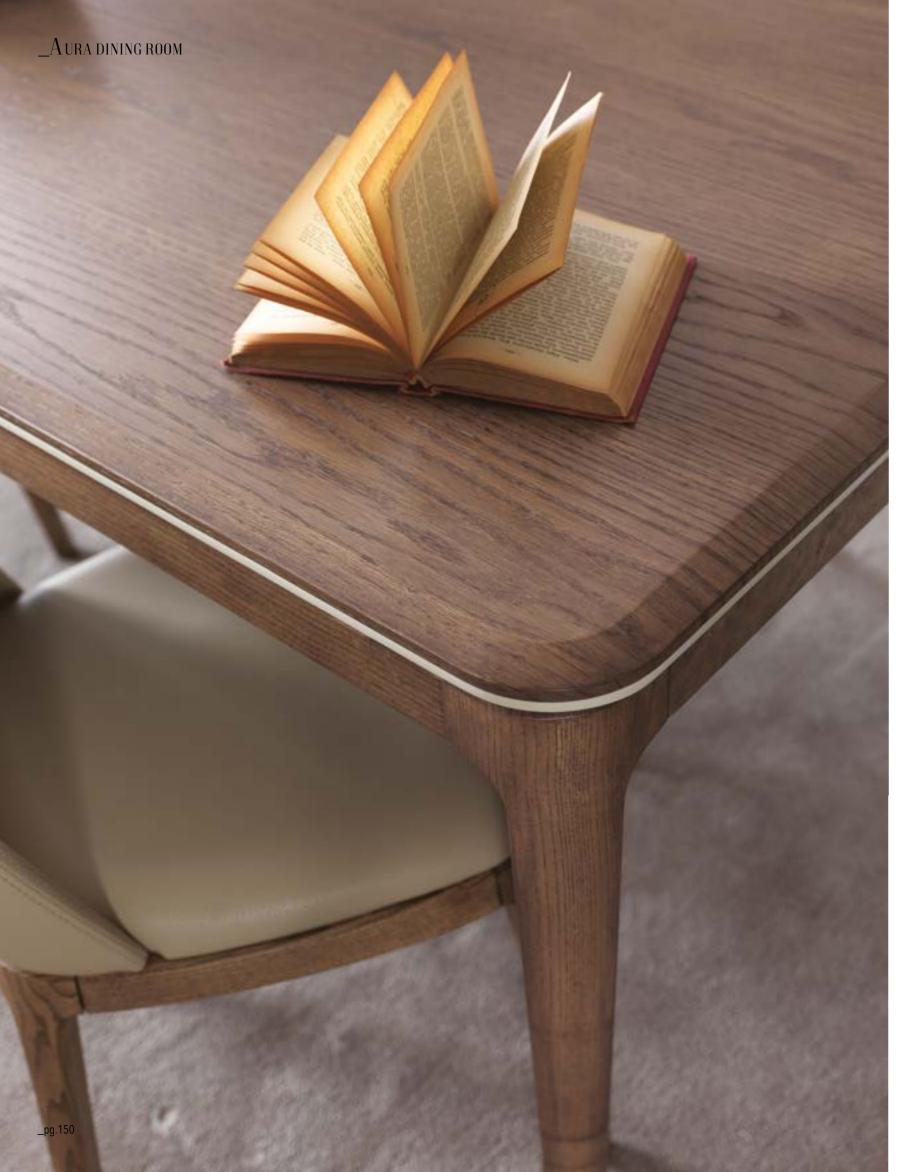

Console | W 228 - H 80 - D 53 • Table | W 220 - H 75 - D 90 • Chair | W 45 - H 90 - D 45 cm

Moments in life, that when captured take on shape and meaning. Materials that are exalted in their most perfect form. Every detail speaks of atmospheres and personalities. Like a story: the summary of a tale told through a series of objects that represent Aura, its philosophy and its creative spirit, and where the thread running through all this is always tied to the evolution and excitement we find in special places like your home.

Console | W 230 - H 83 - D 50 • Table | W 200 - H 75 - D 90 • Chair | W 43 - H 90 - D 45 cm

pg.151\_

### COMFORTABLE & PEACEFUL LIVING AREA

Round wooden handles were used in the product that naturalness and modernity came together. Also produced using wooden legs and striped design, Aura offers a warmer and more intimate living space with its retro modern design.