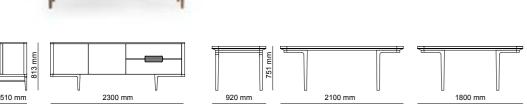

\_NEXT DINING ROOM

Next appeals to those whose sense of design favors simplicity. Antique gold metal details were used in the product, which has elegant lines. Thus, besides modernity, it adds a retro luxury atmosphere to your living space.

Console | W 228 - H 80 - D 53 • Table | W 220 - H 75 - D 90 • Chair | W 45 - H 90 - D 45 cm

CONSOIC | W 220 11 00 0 33 - Mable | W 220 11 73 0 70 - Chair | W 43 11 70 0 43 Ch

Space evolves, just as WE DO. IT CHANGES OVER TIME, ADJUSTING TO NEW TASTES, NEEDS AND LIFE STYLES. It'S HOW YOU LIVE IT. HOME IS MORE THAN EVER "OUR PLACE", THE PLACE WE WANT TO BE AND FIND OURSELVES. VALUES LIKE BEAUTY, LONG-LASTING QUALITY AND HARMONY WITH THE OBJECTS AROUND US ARE MORE THAN EVER IMPORTANT. ALL THIS IS WHAT WE CALL "PERSONAL LIVING", AN ADVANCED CONCEPT OF SPACE THAT IS ABLE TO REFLECT OUR WAY OF BEING, OUR LIVING STYLE DOWN TO THE SMALLEST DETAIL. ALL THIS INSPIRES DIAMOND, TO BE PERSONAL-IZED AND MATCHED TO SUIT