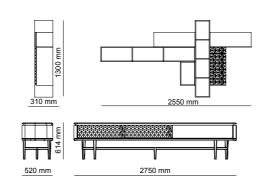

# \_ERA FINISHES | American Walnut, Thermo Oak TRAVERTINE GLASSES | Fusion Glass, Bronze Glass METALS | Brush Gold \_EDESSA FINISHES | American Walnut, Intra Oak TRAVERTINE GLASSES | Bronze Glass METALS | Bronze Metal 515 mm 500 mm 1000 mm 2758 mm 1752 mm 2700 mm 500 mm 1000 mm 428 mm \_ODEON 405 mm

1500 mm

1500 mm

2900 mm