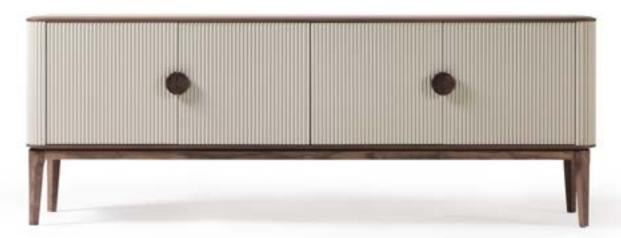

Console | W 228 - H 80 - D 53 • Table | W 220 - H 75 - D 90 • Chair | W 45 - H 90 - D 45 cm

Moments in life, that when captured take on shape and meaning. Materials that are exalted in their most perfect form. Every detail speaks of atmospheres and personalities. Like a story: the summary of a tale told through a series of objects that represent Aura, its philosophy and its creative spirit, and where the thread running through all this is always tied to the evolution and excitement we find in special places like your home.

Console | W 230 - H 83 - D 50 • Table | W 200 - H 75 - D 90 • Chair | W 43 - H 90 - D 45 cm

pg.151\_