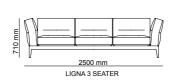

ern design that combines solid panel and old carving artistry with today's technology, has a curved case structure in the product with reworked wooden cover details. In addition, the product using real marble has the perfect harmony of natural stone and wood.









# \_TECHNICAL DETAILS

ACCESSORIES\_ 276

SOFAS \_ **278** 

DINING ROOMS \_ 284

BEDROOMS \_ 288





































\_ERA







ERA - 3 SEATER

ERA - WITH DRAWERS



\_ERA CORNER









\_EDESSA

















\_EDESSA CORNER







\_ODEON CORNER







DIAMOND : E MODULE

DIAMOND : F MODULE



DIAMOND : G MODULE



DIAMOND : B MODULE

\_DIAMOND



DIAMOND : D MODULE

DIAMOND : K MODULE



\_NEXT







\_GAMMA & GAMMA CORNER













\_ICON















\_LIMA





\_LIMA CORNER



















\_LIGNA CORNER















\_CRAFT CORNER & RELAX

#### \_DINING ROOMS | TECHNICAL DETAILS

# \_ERA FINISHES | American Walnut, Thermo Oak TRAVERTINE GLASSES | Fusion Glass, Bronze Glass METALS | Brush Gold \_EDESSA FINISHES | American Walnut, Intra Oak TRAVERTINE GLASSES | Bronze Glass METALS | Bronze Metal 515 mm 500 mm 1000 mm 2758 mm 1752 mm 2700 mm 500 mm 1000 mm 428 mm \_ODEON 405 mm

1500 mm

1500 mm

2900 mm



### \_DINING ROOMS | TECHNICAL DETAILS

## $\_B {\tt EDROOMS} \ | {\tt TECHNICAL \, DETAILS}$



#### \_OTTO

FINISHES | Fumo Oak, Grey Oak, Bianco, Dune, Sahara, Ombra, Beige, Platinum, Melanga, Antrasit, Oriente, Senape, Rosso.





#### \_ERA

FINISHES | American Walnut, Thermo Oak TRAVERTINE GLASSES | Fusion Glass, Bronze Glass METALS | Brush Gold





#### \_ALFA