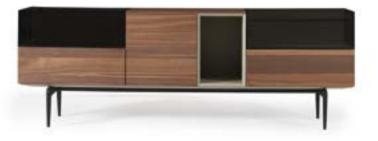

### COMFORTABLE & PEACEFUL LIVING AREA

Round wooden handles were used in the product that naturalness and modernity came together. Also produced using wooden legs and striped design, Aura offers a warmer and more intimate living space with its retro modern design.