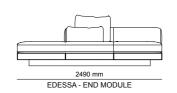

\_ERA CORNER

\_EDESSA

\_EDESSA CORNER

\_ODEON CORNER

DIAMOND : E MODULE

DIAMOND : F MODULE

DIAMOND : G MODULE

DIAMOND : B MODULE

# \_ERA FINISHES | American Walnut, Thermo Oak TRAVERTINE GLASSES | Fusion Glass, Bronze Glass METALS | Brush Gold \_EDESSA FINISHES | American Walnut, Intra Oak TRAVERTINE GLASSES | Bronze Glass METALS | Bronze Metal 515 mm 500 mm 1000 mm 2758 mm 1752 mm 2700 mm 500 mm 1000 mm 428 mm \_ODEON 405 mm