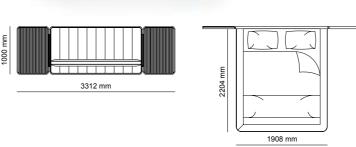

\_ODEON DINING ROOM

Console | W 240 - H 85 - D 51 • Table | W 230 / 278 - H 82 - D 100 • Chair | W 61 - H 88 - D 57 cm

THE LIVING ROOM HAS A SIGNIFICANT PLACE IN HUMAN LIFE . HAVING A WIDE RANGE OF FURNI-TURE CHOICES , PEOPLE ARE MADE TO BE COM-FORTABLE AND PEACEFUL MANNER BASED ON THEIR USE. WE NEED A DINING ROOM SET WHICH ALWAYS RELAXED, COM-FORTABLE, SHOULD BE DURABLE AND SHOULD MEET THE VALUE. ICON OFFERS LIVING SPACES WHERE EVERY DETAIL IS METICULOUSLY PLANNED FOR THE COMFORT OF LIFE, WHERE UNNEC-ESSARY ITEMS ARE NOT INCLUDED AND DISOR-DER IS NOT INCLUDED IN YOUR DAILY LIFE.