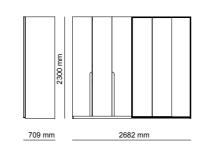

\_ALFA

FINISHES | American Walnut, Bianco, Dune, Sahara, Ombra, Beige, Platinum, Melanga, Antrasit, Oriente, Senape, Rosso.







\_EDESSA

FINISHES | American Walnut, Intra Oak TRAVERTINE GLASSES | Fusion Glass, Bronze Glass METALS | Bronze Metal







#### \_ZEN

FINISHES | Turkish Walnut, Bianco, Dune, Sahara, Ombra, Beige, Platinum, Melanga, Antra- sit, Oriente, Senape, Rosso.















FINISHES | American Walnut





#### \* LAGO WARDROPE



# \_BEDROOMS | TECHNICAL DETAILS

\_ICON

FINISHES | American Walnut, Scarlett, Crown



















\_OTTO

FINISHES | Fumo Oak, Grey Oak, Pes Future











\_NATURA

\_ZEN

FINISHES | Turkish Walnut, Pes Future

FINISHES | Fumo Oak, Grey Oak, Natural Oak, Crown, Scarlett





FINISHES | Fumo Oak, Grey Oak, Crown, Scarlett























FINISHES | Pes Future













\_AURA

FINISHES | Grey Oak, Fumo Oak, Pes Future, Cosmos B









# HOMAGE COLOR CHART

ICON WALL UNIT ICON DINING ROOM ICON BEDROOM ICON COFFE TABLE ZEN WALL UNIT ZEN DINING ROOM ZEN BEDROOM ZEN COFFE TABLE OTTO WALL UNIT OTTO DINING ROOM OTTO BEDROOM OTTO COFFE TABLE SOLO WALL UNIT SOLO DINING ROOM SOLO BEDROOM SOLO COFFE TABLE AURA WALL UNIT AURA DINING ROOM AURA BEDROOM LIMA WALL UNIT LIMA DINING ROOM NEXT WALL UNIT NEXT DINING ROOM PIETRA WALL UNIT PIETRA DINING ROOM DIAMOND WALL UNIT DIAMOND DINING ROOM ALFA WALL UNIT ALFA DINING ROOM LIGNA BEDROOM LIGNA WALL UNIT NATURA BEDROOM

|                | (             | OAK WENEER  | WALNUT WENEER |             |                 |                    |   |
|----------------|-------------