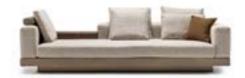

material : glass / stone

material : thermo / stone

material : glass / thermo

material : thermo / thermo

\_EDESSA DINING ROOM

Everything can be seen at a glance. Glass covers produced using special cutting and gluing tech- niques also form the body of this form. Complementing its very light and transparent appearance with special bronze-painted metal legs, EDESSA CONSOLE reveals this transparent appearance with all its splendor by the special LED light leach behind it.

Console | W 230 - H 80 - D 45 • Table | W 250 - H 75 - D 110 • Chair | W 54 - H 67 - D 41 cm

\_Edessa dining room

OPEN
THE DOORS OF YOUR
PRIVATE HOMES. ODEO HAS
A LIVELY, BEAUTIFUL, INTELLIGENT,
PRACTICAL, SPECIAL DESIGN, FUTURISTIC,
SPARKLING, SEDUCTIVE AND UNIQUE SPIRIT. IT
HAS BEEN PRESENTED TO YOU TO GIVE YOU IDEAS,
DESIRES. THANKS TO ODEON, YOU CAN FULFILL
YOUR WISH WHENEVER YOU WANT. WHATEVER
YOUR ROOM PLAN, WHATEVER SQUARE METER
YOU HAVE, ODEON HAS BEEN DEVELOPED
TO MAKE EVERY DAY EASIER. IT WAS DESIGNED FROM INSPIRATION FROM
THE SPLENDOR OF
NATURE.