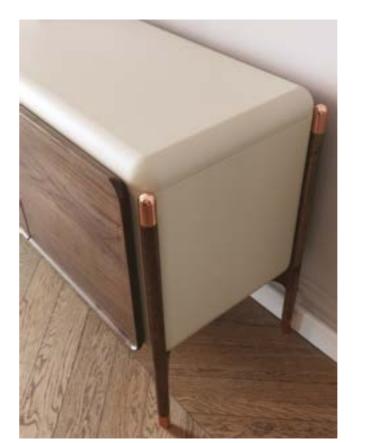

\_ERA DINING ROOM

Era console, which has been dimensioned and designed outside of standard forms and dimensions, is very successful in synthesizing special handcrafts with modern production techniques.

Console | W 240 - H 82 - D 45 • Table | W 223 - H 76 - D 110 • Chair | W 54 - H 67 - D 41 cm

Era table, which has solid and characteristic features, is very rich to offer a range of options in the form of bottom table and leg with is specially designed assembly and production method. Imagine being able to touch thousands of years ago with the fusion glass technique used by Egyptians and Seljuks, as well as wood veneer top table produced with special craftsmanship, each one more special than the other or a travertine marble of your choice. Own an iconic product, not just a table.