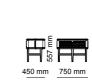

# \_ERA FINISHES | American Walnut, Thermo Oak TRAVERTINE GLASSES | Fusion Glass, Bronze Glass METALS | Brush Gold \_EDESSA FINISHES | American Walnut, Intra Oak TRAVERTINE GLASSES | Bronze Glass METALS | Bronze Metal 515 mm 500 mm 1000 mm 2758 mm 1752 mm 2700 mm 500 mm 1000 mm 428 mm \_ODEON 405 mm