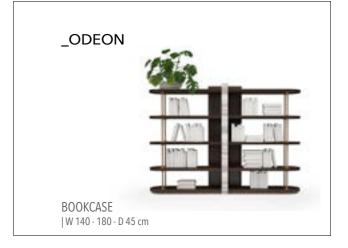

Console | W 230 - H 80 - D 45 • Table | W 250 - H 75 - D 110 • Chair | W 54 - H 67 - D 41 cm

\_Edessa dining room

OPEN
THE DOORS OF YOUR
PRIVATE HOMES. ODEO HAS
A LIVELY, BEAUTIFUL, INTELLIGENT,
PRACTICAL, SPECIAL DESIGN, FUTURISTIC,
SPARKLING, SEDUCTIVE AND UNIQUE SPIRIT. IT
HAS BEEN PRESENTED TO YOU TO GIVE YOU IDEAS,
DESIRES. THANKS TO ODEON, YOU CAN FULFILL
YOUR WISH WHENEVER YOU WANT. WHATEVER
YOUR ROOM PLAN, WHATEVER SQUARE METER
YOU HAVE, ODEON HAS BEEN DEVELOPED
TO MAKE EVERY DAY EASIER. IT WAS DESIGNED FROM INSPIRATION FROM
THE SPLENDOR OF
NATURE.

\_ODEON DINING ROOM

Console | W 240 - H 85 - D 51 • Table | W 230 / 278 - H 82 - D 100 • Chair | W 61 - H 88 - D 57 cm

THE LIVING ROOM HAS A SIGNIFICANT PLACE IN HUMAN LIFE . HAVING A WIDE RANGE OF FURNI-TURE CHOICES , PEOPLE ARE MADE TO BE COM-FORTABLE AND PEACEFUL MANNER BASED ON THEIR USE. WE NEED A DINING ROOM SET WHICH ALWAYS RELAXED, COM-FORTABLE, SHOULD BE DURABLE AND SHOULD MEET THE VALUE. ICON OFFERS LIVING SPACES WHERE EVERY DETAIL IS METICULOUSLY PLANNED FOR THE COMFORT OF LIFE, WHERE UNNEC-ESSARY ITEMS ARE NOT INCLUDED AND DISOR-DER IS NOT INCLUDED IN YOUR DAILY LIFE.