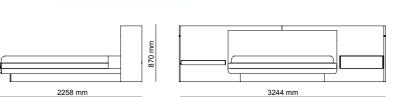

\_ERA DINING ROOM

Era console, which has been dimensioned and designed outside of standard forms and dimensions, is very successful in synthesizing special handcrafts with modern production techniques.

Console | W 240 - H 82 - D 45 • Table | W 223 - H 76 - D 110 • Chair | W 54 - H 67 - D 41 cm

Era table, which has solid and characteristic features, is very rich to offer a range of options in the form of bottom table and leg with is specially designed assembly and production method. Imagine being able to touch thousands of years ago with the fusion glass technique used by Egyptians and Seljuks, as well as wood veneer top table produced with special craftsmanship, each one more special than the other or a travertine marble of your choice. Own an iconic product, not just a table.

The real stone texture, specially prepared for the ERA Series, is one of the elements that highlights the identity of the product. The marble used in ERA has been one of the rare stones with antibacterial properties, high durability and used in historical textures and special works in the past. One of the reasons why we prefer this stone is that it is one of the rare stones that carry the traces of past history.