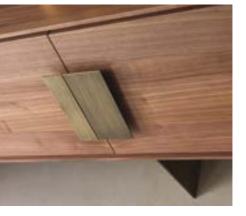

\_ICON DINING ROOM

Icon Dining Room hides all the glitter of the city with its ceramic and bronze coating details. The product, in which walnut wood is used, also has a touch cover system. In this way, it offers a minimal design.