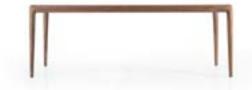

\_ERA DINING ROOM

Era console, which has been dimensioned and designed outside of standard forms and dimensions, is very successful in synthesizing special handcrafts with modern production techniques.

Console | W 240 - H 82 - D 45 • Table | W 223 - H 76 - D 110 • Chair | W 54 - H 67 - D 41 cm

Era table, which has solid and characteristic features, is very rich to offer a range of options in the form of bottom table and leg with is specially designed assembly and production method. Imagine being able to touch thousands of years ago with the fusion glass technique used by Egyptians and Seljuks, as well as wood veneer top table produced with special craftsmanship, each one more special than the other or a travertine marble of your choice. Own an iconic product, not just a table.