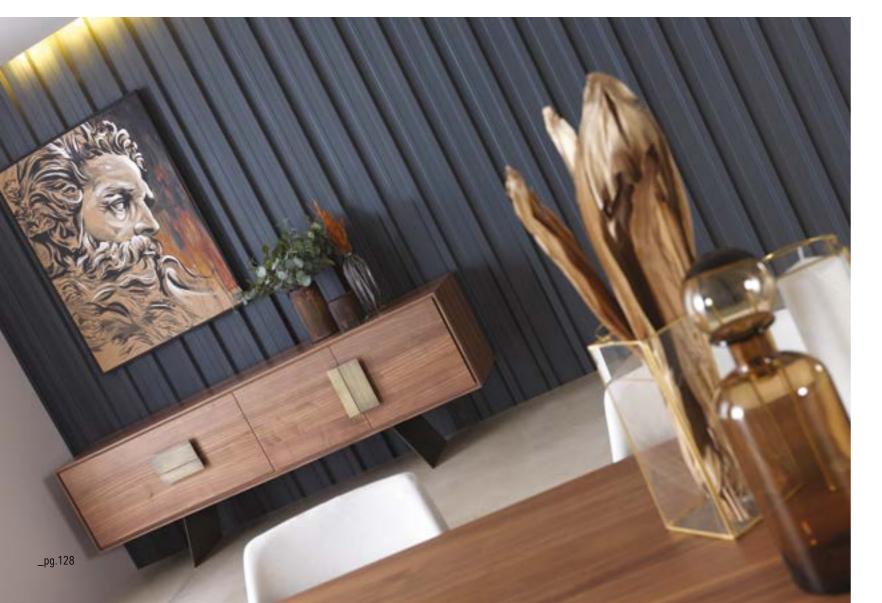

\_NEXT DINING ROOM

Next appeals to those whose sense of design favors simplicity. Antique gold metal details were used in the product, which has elegant lines. Thus, besides modernity, it adds a retro luxury atmosphere to your living space.

Console | W 228 - H 80 - D 53 • Table | W 220 - H 75 - D 90 • Chair | W 45 - H 90 - D 45 cm

CONSOIC | W 220 11 00 0 33 - Mable | W 220 11 73 0 70 - Chair | W 43 11 70 0 43 Ch

Space evolves, just as WE DO. IT CHANGES OVER TIME, ADJUSTING TO NEW TASTES, NEEDS AND LIFE STYLES. It'S HOW YOU LIVE IT. HOME IS MORE THAN EVER "OUR PLACE", THE PLACE WE WANT TO BE AND FIND OURSELVES. VALUES LIKE BEAUTY, LONG-LASTING QUALITY AND HARMONY WITH THE OBJECTS AROUND US ARE MORE THAN EVER IMPORTANT. ALL THIS IS WHAT WE CALL "PERSONAL LIVING", AN ADVANCED CONCEPT OF SPACE THAT IS ABLE TO REFLECT OUR WAY OF BEING, OUR LIVING STYLE DOWN TO THE SMALLEST DETAIL. ALL THIS INSPIRES DIAMOND, TO BE PERSONAL-IZED AND MATCHED TO SUIT