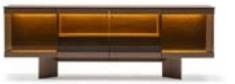

material : glass / stone

material : thermo / stone

material : glass / thermo

material : thermo / thermo

\_EDESSA DINING ROOM

Everything can be seen at a glance. Glass covers produced using special cutting and gluing tech- niques also form the body of this form. Complementing its very light and transparent appearance with special bronze-painted metal legs, EDESSA CONSOLE reveals this transparent appearance with all its splendor by the special LED light leach behind it.

Console | W 230 - H 80 - D 45 • Table | W 250 - H 75 - D 110 • Chair | W 54 - H 67 - D 41 cm

\_Edessa dining room

OPEN
THE DOORS OF YOUR
PRIVATE HOMES. ODEO HAS
A LIVELY, BEAUTIFUL, INTELLIGENT,
PRACTICAL, SPECIAL DESIGN, FUTURISTIC,
SPARKLING, SEDUCTIVE AND UNIQUE SPIRIT. IT
HAS BEEN PRESENTED TO YOU TO GIVE YOU IDEAS,
DESIRES. THANKS TO ODEON, YOU CAN FULFILL
YOUR WISH WHENEVER YOU WANT. WHATEVER
YOUR ROOM PLAN, WHATEVER SQUARE METER
YOU HAVE, ODEON HAS BEEN DEVELOPED
TO MAKE EVERY DAY EASIER. IT WAS DESIGNED FROM INSPIRATION FROM
THE SPLENDOR OF
NATURE.