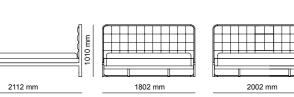

# \_TECHNICAL DETAILS

ACCESSORIES\_ 276

SOFAS \_ **278** 

DINING ROOMS \_ 284

BEDROOMS \_ 288

\_ERA

ERA - 3 SEATER

ERA - WITH DRAWERS