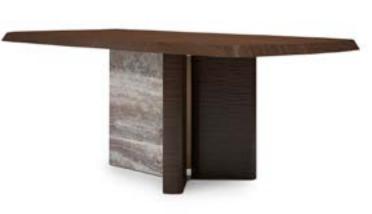

#### \_PIETRA DINING ROOM

Console | W 230 - H 80 - D 50 • Table | W 210 - H 85 - D 92 • Chair | W 43 - H 92 - D 45 cm

HOME, A PLACE THAT FELLS LIKE A TIGHT HUG: WHERE TIME STANDS STILL FOR JUST A MOMENT, AND WHERE THE NOISE OF THE OUTSIDE WORLD IS BLOCKED OUT AND WHERE YOU CAN BREATHE IT ALL OUT AFTER BEING TENSE ALL DAY. FROM THE MOMENT YOU ENTER THE DOOR, YOU ARE SAFE, YOU ARE WARM AND YOU ARE EXPECTIONALLY LOVED. THERE IS A CERTAIN AWE IN WANDERING THERE IS WONDER EVERY PLACE THAT I ROAM; BUT NO NEW PLACE TO WHICH IVENTURE WILL HAVE THE SAME WONDER AS HOME.