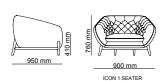

\_ICON DINING ROOM

Icon Dining Room hides all the glitter of the city with its ceramic and bronze coating details. The product, in which walnut wood is used, also has a touch cover system. In this way, it offers a minimal design.

Console | W 230 - H 80 - D 50 • Table | W 210 - H 75 - D 90 • Chair | W 43 - H 90 - D 45 cm

For those who go on A JOURNEY TO REACH EXCELLENCE. THERE IS NO DIFFUCULTY.FOR THEM ,EVERY TAKEN STEP MEANS DISCOVERING NEW BEAUTIES. SEEING THE WORLD FROM ANOTHER WINDOW AND EXPERIENCE EMOTIONS WHICH WAS NOT FELT BEFORE. WHEN AESTHETIC AND COMFORT ARE IN QUESTION, YOUR DREAMS ARE UNLIMITED. AN ELEGANT RESULT IS OBTAINED WITH THE ADMIRABLE AESTHETIC AND REASONED FUNCTIONALITY.