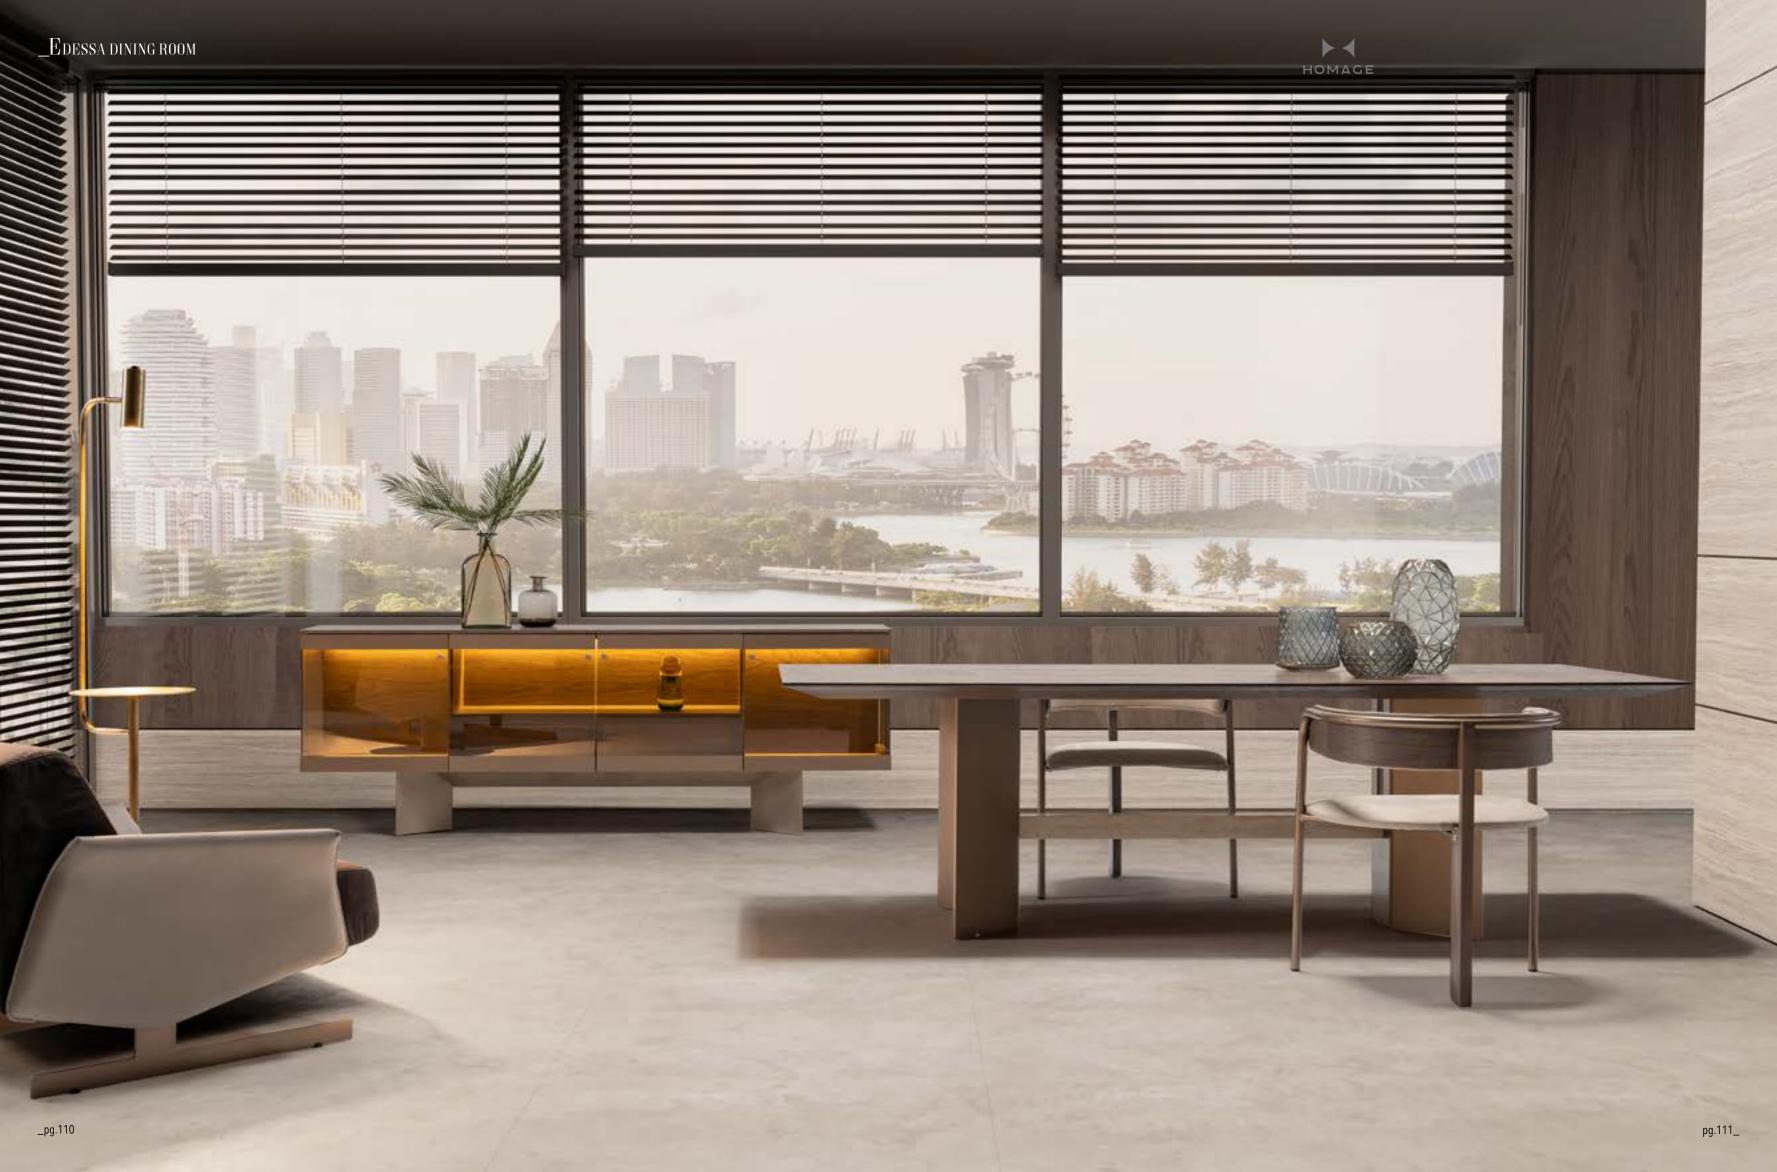

material : glass / stone

material : thermo / stone

material : glass / thermo

material : thermo / thermo

\_EDESSA DINING ROOM

Everything can be seen at a glance. Glass covers produced using special cutting and gluing tech- niques also form the body of this form. Complementing its very light and transparent appearance with special bronze-painted metal legs, EDESSA CONSOLE reveals this transparent appearance with all its splendor by the special LED light leach behind it.

Console | W 230 - H 80 - D 45 • Table | W 250 - H 75 - D 110 • Chair | W 54 - H 67 - D 41 cm

\_Edessa dining room

OPEN
THE DOORS OF YOUR
PRIVATE HOMES. ODEO HAS
A LIVELY, BEAUTIFUL, INTELLIGENT,
PRACTICAL, SPECIAL DESIGN, FUTURISTIC,
SPARKLING, SEDUCTIVE AND UNIQUE SPIRIT. IT
HAS BEEN PRESENTED TO YOU TO GIVE YOU IDEAS,
DESIRES. THANKS TO ODEON, YOU CAN FULFILL
YOUR WISH WHENEVER YOU WANT. WHATEVER
YOUR ROOM PLAN, WHATEVER SQUARE METER
YOU HAVE, ODEON HAS BEEN DEVELOPED
TO MAKE EVERY DAY EASIER. IT WAS DESIGNED FROM INSPIRATION FROM
THE SPLENDOR OF
NATURE.