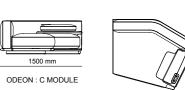

# \_ERA FINISHES | American Walnut, Thermo Oak TRAVERTINE GLASSES | Fusion Glass, Bronze Glass METALS | Brush Gold \_EDESSA FINISHES | American Walnut, Intra Oak TRAVERTINE GLASSES | Bronze Glass METALS | Bronze Metal 515 mm 500 mm 1000 mm 2758 mm 1752 mm 2700 mm 500 mm 1000 mm 428 mm \_ODEON 405 mm