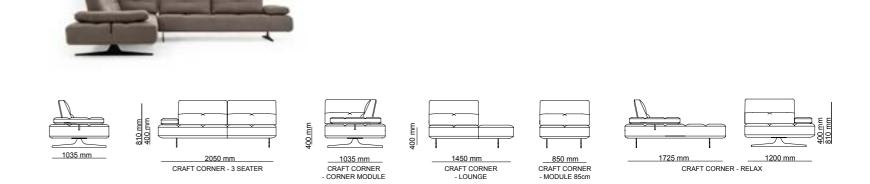

anel and old carving artistry with today's technology, has a curved case structure in the product with reworked wooden cover details. In addition, the product using real marble has the perfect harmony of natural stone and wood.









# \_TECHNICAL DETAILS

ACCESSORIES\_ 276

SOFAS \_ **278** 

DINING ROOMS \_ 284

BEDROOMS \_ 288





































\_ERA







ERA - 3 SEATER

ERA - WITH DRAWERS



\_ERA CORNER









\_EDESSA

















\_EDESSA CORNER







\_ODEON CORNER







DIAMOND : E MODULE

DIAMOND : F MODULE



DIAMOND : G MODULE



DIAMOND : B MODULE

\_DIAMOND



DIAMOND : D MODULE

DIAMOND : K MODULE



\_NEXT







\_GAMMA & GAMMA CORNER













\_ICON















\_LIMA





\_LIMA CORNER



















\_LIGNA CORNER















\_CRAFT CORNER & RELAX

#### \_DINING ROOMS | TECHNICAL DETAILS

# \_ERA FINISHES | American Walnut, Thermo Oak TRAVERTINE GLASSES | Fusion Glass, Bronze Glass METALS | Brush Gold \_EDESSA FINISHES | American Walnut, Intra Oak TRAVERTINE GLASSES | Bronze Glass METALS | Bronze Metal 515 mm 500 mm 1000 mm 2758 mm 1752 mm 2700 mm 500 mm 1000 mm 428 mm \_ODEON 405 mm

1500 mm

1500 mm

2900 mm



### \_DINING ROOMS | TECHNICAL DETAILS

## $\_B {\tt EDROOMS} \ | {\tt TECHNICAL \, DETAILS}$



#### \_OTTO

FINISHES | Fumo Oak, Grey Oak, Bianco, Dune, Sahara, Ombra, Beige, Platinum, Melanga, Antrasit, Oriente, Senape, Rosso.





#### \_ERA

FINISHES | American Walnut, Thermo Oak TRAVERTINE GLASSES | Fusion Glass, Bronze Glass METALS | Brush Gold





#### \_ALFA

FINISHES | American Walnut, Bi