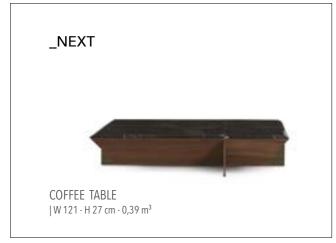

\_NEXT DINING ROOM

Next appeals to those whose sense of design favors simplicity. Antique gold metal details were used in the product, which has elegant lines. Thus, besides modernity, it adds a retro luxury atmosphere to your living space.