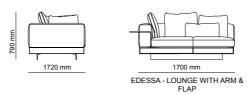

\_ERA CORNER

\_EDESSA

\_EDESSA CORNER

\_ODEON CORNER

DIAMOND : E MODULE

DIAMOND : F MODULE

DIAMOND : G MODULE

DIAMOND : B MODULE

# \_ERA FINISHES | American Walnut, Thermo Oak TRAVERTINE GLASSES | Fusion Glass, Bronze Glass METALS | Brush Gold \_EDESSA FINISHES | American Walnut, Intra Oak TRAVERTINE GLASSES | Bronze Glass METALS | Bronze Metal 515 mm 500 mm 1000 mm 2758 mm 1752 mm 2700 mm 500 mm 1000 mm 428 mm \_ODEON 405 mm