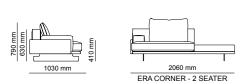

\_ERA CORNER

\_EDESSA

\_EDESSA CORNER

\_ODEON CORNER

DIAMOND : E MODULE

DIAMOND : F MODULE

DIAMOND : G MODULE

DIAMOND : B MODULE