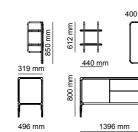

#### \_DINING ROOMS | TECHNICAL DETAILS

# \_ERA FINISHES | American Walnut, Thermo Oak TRAVERTINE GLASSES | Fusion Glass, Bronze Glass METALS | Brush Gold \_EDESSA FINISHES | American Walnut, Intra Oak TRAVERTINE GLASSES | Bronze Glass METALS | Bronze Metal 515 mm 500 mm 1000 mm 2758 mm 1752 mm 2700 mm 500 mm 1000 mm 428 mm \_ODEON 405 mm