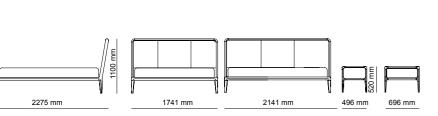

#### \_DINING ROOMS | TECHNICAL DETAILS

# \_ERA FINISHES | American Walnut, Thermo Oak TRAVERTINE GLASSES | Fusion Glass, Bronze Glass METALS | Brush Gold \_EDESSA FINISHES | American Walnut, Intra Oak TRAVERTINE GLASSES | Bronze Glass METALS | Bronze Metal 515 mm 500 mm 1000 mm 2758 mm 1752 mm 2700 mm 500 mm 1000 mm 428 mm \_ODEON 405 mm