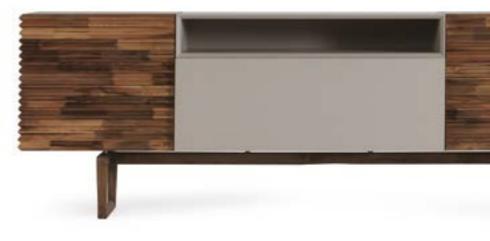

Console | W 230 - H 82 - D 52 • Table | W 210 - H 75 - D 94 • Chair | W 43 - H 90 - D 45 cm

\_pg.164\_

Rooms TRANS-FORMED BY TIME THAT STILL EXPRESS THEIR EXCEPTIONAL ARCHITECTURAL VALUE, BECOMING TRUE "CONTAINERS OF BEAUTY". FURNISHINGS IN PERFECT HARMONY WITH THE PAST AND THE PRESENT, THAT TELL STORIES AND EXPRESS EMOTION. THE WATCHWORD FOR THIS DREAMLIKE ITINERARY IS ELE-GANCE. EXACTLY LIKE ZEN, GIVING NEW MEANINGS TO YOUR LIFE, BRINGING YOUR HOME TOGETHER WITH LIGHT OF GRACE AND ELEGANCE. ZEN WAS DESIGNED BY INSPIRATION FROM THE MACNIFIENCE OF NATURE.

Zen, which has a modern design that combines solid panel and old carving artistry with today's technology, has a curved case structure in the product with reworked wooden cover details. In addition, the product using real marble has the perfect harmony of natural stone and wood.