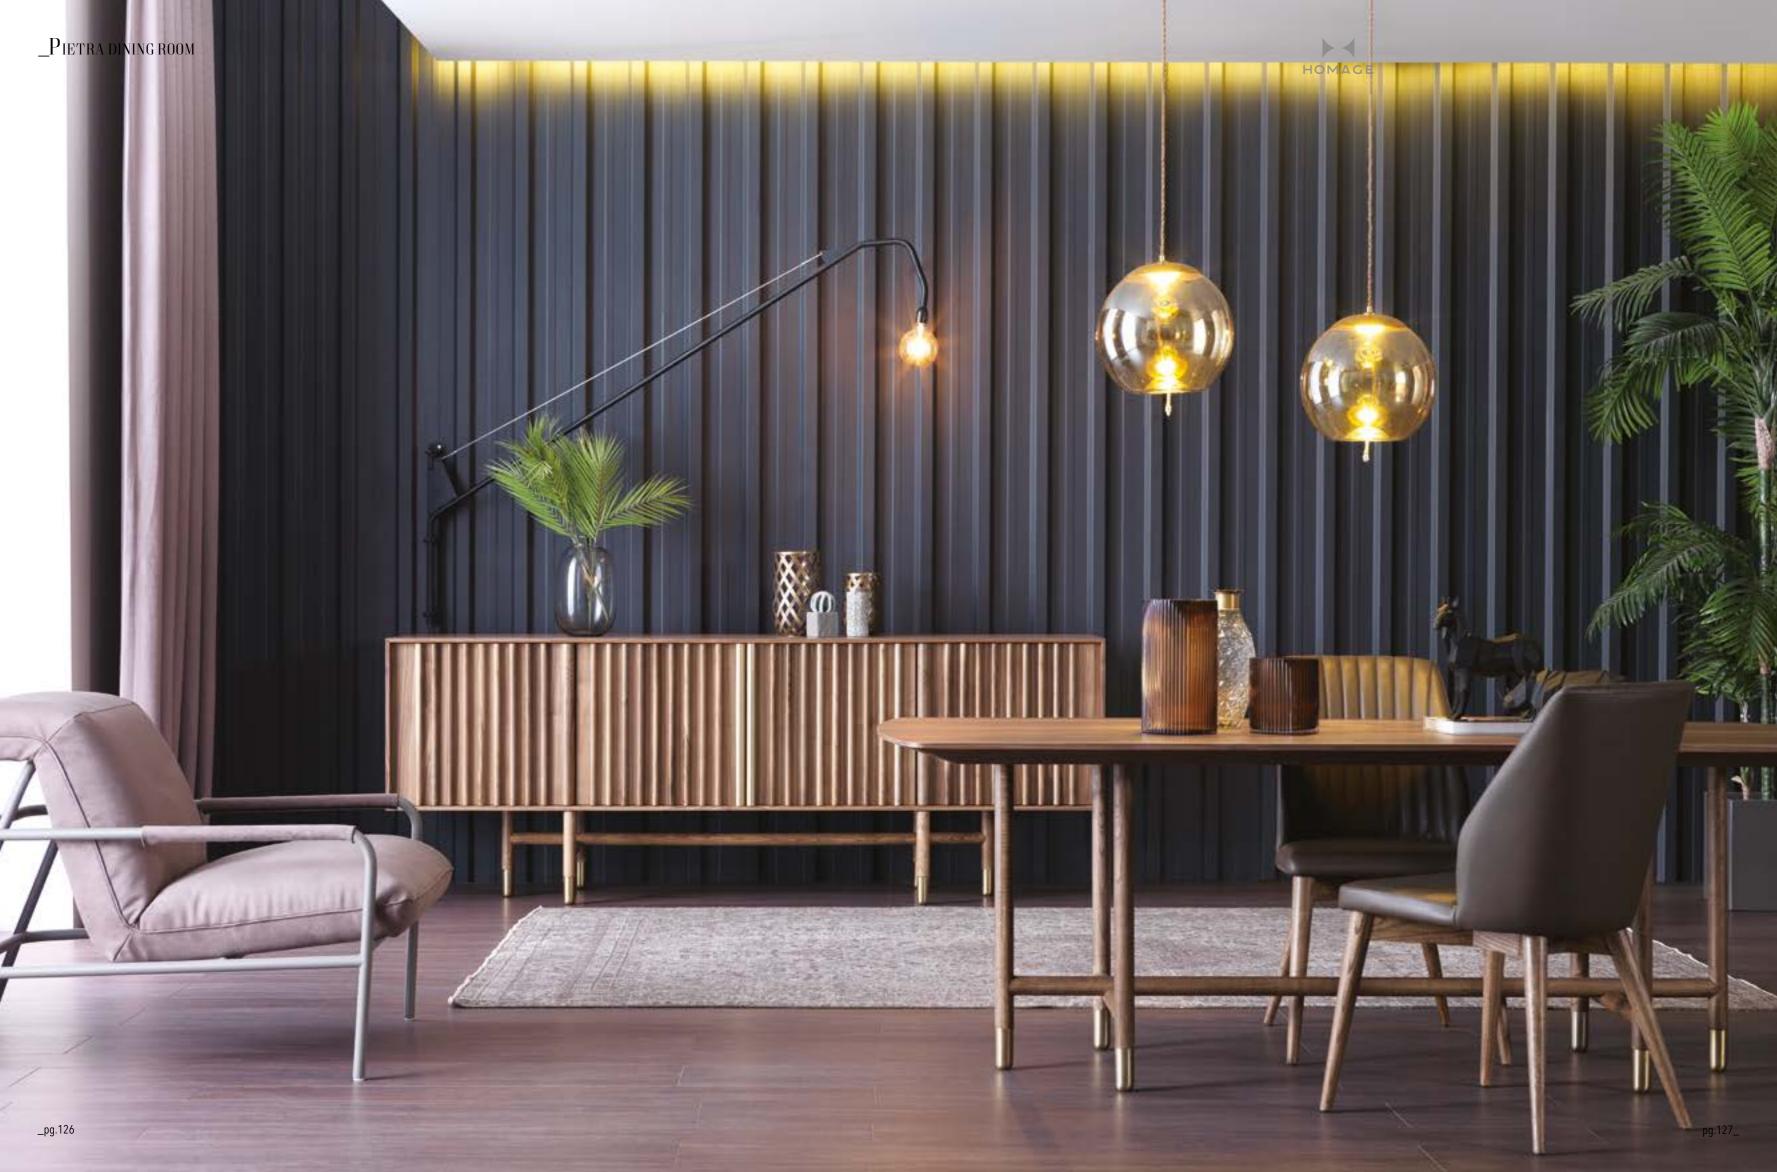

#### \_PIETRA DINING ROOM

Console | W 230 - H 80 - D 50 • Table | W 210 - H 85 - D 92 • Chair | W 43 - H 92 - D 45 cm

HOME, A PLACE THAT FELLS LIKE A TIGHT HUG: WHERE TIME STANDS STILL FOR JUST A MOMENT, AND WHERE THE NOISE OF THE OUTSIDE WORLD IS BLOCKED OUT AND WHERE YOU CAN BREATHE IT ALL OUT AFTER BEING TENSE ALL DAY. FROM THE MOMENT YOU ENTER THE DOOR, YOU ARE SAFE, YOU ARE WARM AND YOU ARE EXPECTIONALLY LOVED. THERE IS A CERTAIN AWE IN WANDERING THERE IS WONDER EVERY PLACE THAT I ROAM; BUT NO NEW PLACE TO WHICH IVENTURE WILL HAVE THE SAME WONDER AS HOME.