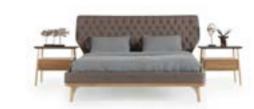

### COMFORTABLE & PEACEFUL LIVING AREA

Round wooden handles were used in the product that naturalness and modernity came together. Also produced using wooden legs and striped design, Aura offers a warmer and more intimate living space with its retro modern design.