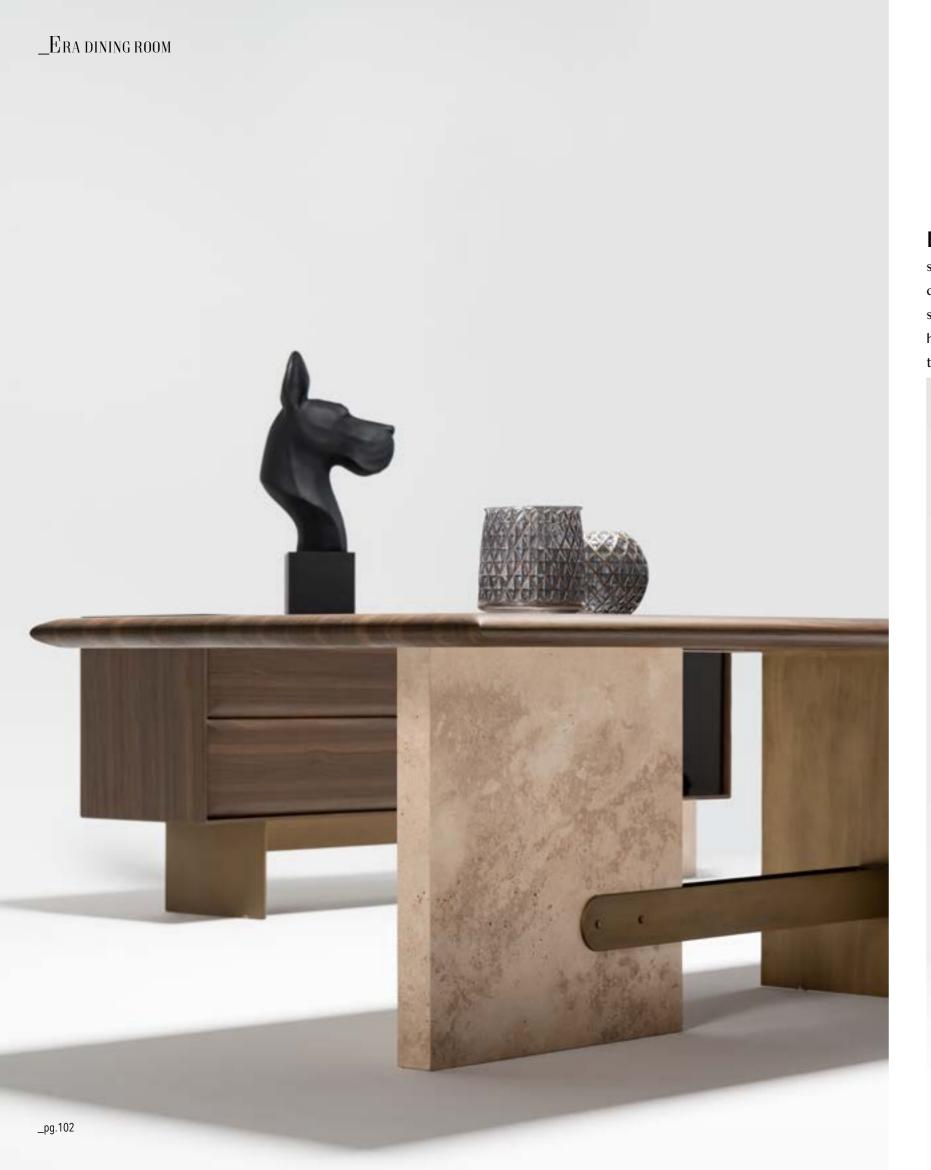

\_ERA DINING ROOM

Era console, which has been dimensioned and designed outside of standard forms and dimensions, is very successful in synthesizing special handcrafts with modern production techniques.

Console | W 240 - H 82 - D 45 • Table | W 223 - H 76 - D 110 • Chair | W 54 - H 67 - D 41 cm

Era table, which has solid and characteristic features, is very rich to offer a range of options in the form of bottom table and leg with is specially designed assembly and production method. Imagine being able to touch thousands of years ago with the fusion glass technique used by Egyptians and Seljuks, as well as wood veneer top table produced with special craftsmanship, each one more special than the other or a travertine marble of your choice. Own an iconic product, not just a table.

The real stone texture, specially prepared for the ERA Series, is one of the elements that highlights the identity of the product. The marble used in ERA has been one of the rare stones with antibacterial properties, high durability and used in historical textures and special works in the past. One of the reasons why we prefer this stone is that it is one of the rare stones that carry the traces of past history.