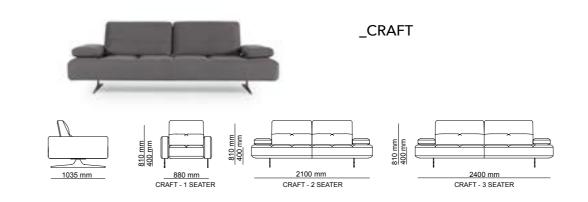

panel and old carving artistry with today's technology, has a curved case structure in the product with reworked wooden cover details. In addition, the product using real marble has the perfect harmony of natural stone and wood.









# \_TECHNICAL DETAILS

ACCESSORIES\_ 276

SOFAS \_ **278** 

DINING ROOMS \_ 284

BEDROOMS \_ 288





































\_ERA







ERA - 3 SEATER

ERA - WITH DRAWERS



\_ERA CORNER









\_EDESSA

















\_EDESSA CORNER







\_ODEON CORNER







DIAMOND : E MODULE

DIAMOND : F MODULE



DIAMOND : G MODULE



DIAMOND : B MODULE

\_DIAMOND



DIAMOND : D MODULE

DIAMOND : K MODULE



\_NEXT







\_GAMMA & GAMMA CORNER













\_ICON















\_LIMA





\_LIMA CORNER



















\_LIGNA CORNER















\_CRAFT CORNER & RELAX

#### \_DINING ROOMS | TECHNICAL DETAILS

# \_ERA FINISHES | American Walnut, Thermo Oak TRAVERTINE GLASSES | Fusion Glass, Bronze Glass METALS | Brush Gold \_EDESSA FINISHES | American Walnut, Intra Oak TRAVERTINE GLASSES | Bronze Glass METALS | Bronze Metal 515 mm 500 mm 1000 mm 2758 mm 1752 mm 2700 mm 500 mm 1000 mm 428 mm \_ODEON 405 mm

1500 mm

1500 mm

2900 mm



### \_DINING ROOMS | TECHNICAL DETAILS

## $\_B {\tt EDROOMS} \ | {\tt TECHNICAL \, DETAILS}$



#### \_OTTO

FINISHES | Fumo Oak, Grey Oak, Bianco, Dune, Sahara, Ombra, Beige, Platinum, Melanga, Antrasit, Oriente, Senape, Rosso.





#### \_ERA

FINISHES | American Walnut, Thermo Oak TRAVERTINE GLASSES | Fusion Glass, Bronze Glass METALS | Brush Gold





#### \_ALFA

FINISHES | American Walnut,