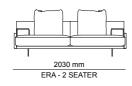

# \_TECHNICAL DETAILS

ACCESSORIES\_ 276

SOFAS \_ **278** 

DINING ROOMS \_ 284

BEDROOMS \_ 288

\_ERA

ERA - 3 SEATER

ERA - WITH DRAWERS