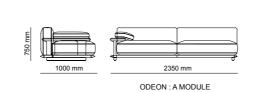

# \_ERA FINISHES | American Walnut, Thermo Oak TRAVERTINE GLASSES | Fusion Glass, Bronze Glass METALS | Brush Gold \_EDESSA FINISHES | American Walnut, Intra Oak TRAVERTINE GLASSES | Bronze Glass METALS | Bronze Metal 515 mm 500 mm 1000 mm 2758 mm 1752 mm 2700 mm 500 mm 1000 mm 428 mm \_ODEON 405 mm