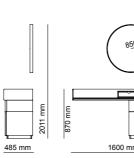

# \_TECHNICAL DETAILS

ACCESSORIES\_ 276

SOFAS \_ **278** 

DINING ROOMS \_ 284

BEDROOMS \_ 288

\_ERA

ERA - 3 SEATER

ERA - WITH DRAWERS

\_ERA CORNER

\_EDESSA

\_EDESSA CORNER

\_ODEON CORNER

DIAMOND : E MODULE

DIAMOND : F MODULE

DIAMOND : G MODULE

DIAMOND : B MODULE