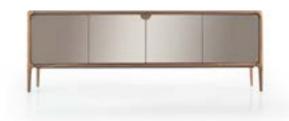

\_ICON DINING ROOM

Icon Dining Room hides all the glitter of the city with its ceramic and bronze coating details. The product, in which walnut wood is used, also has a touch cover system. In this way, it offers a minimal design.

Console | W 230 - H 80 - D 50 • Table | W 210 - H 75 - D 90 • Chair | W 43 - H 90 - D 45 cm

For those who go on A JOURNEY TO REACH EXCELLENCE. THERE IS NO DIFFUCULTY.FOR THEM ,EVERY TAKEN STEP MEANS DISCOVERING NEW BEAUTIES. SEEING THE WORLD FROM ANOTHER WINDOW AND EXPERIENCE EMOTIONS WHICH WAS NOT FELT BEFORE. WHEN AESTHETIC AND COMFORT ARE IN QUESTION, YOUR DREAMS ARE UNLIMITED. AN ELEGANT RESULT IS OBTAINED WITH THE ADMIRABLE AESTHETIC AND REASONED FUNCTIONALITY.