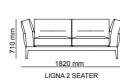

odern design that combines solid panel and old carving artistry with today's technology, has a curved case structure in the product with reworked wooden cover details. In addition, the product using real marble has the perfect harmony of natural stone and wood.









# \_TECHNICAL DETAILS

ACCESSORIES\_ 276

SOFAS \_ **278** 

DINING ROOMS \_ 284

BEDROOMS \_ 288





































\_ERA







ERA - 3 SEATER

ERA - WITH DRAWERS



\_ERA CORNER









\_EDESSA

















\_EDESSA CORNER







\_ODEON CORNER







DIAMOND : E MODULE

DIAMOND : F MODULE



DIAMOND : G MODULE



DIAMOND : B MODULE

\_DIAMOND



DIAMOND : D MODULE

DIAMOND : K MODULE



\_NEXT







\_GAMMA & GAMMA CORNER













\_ICON















\_LIMA





\_LIMA CORNER



















\_LIGNA CORNER















\_CRAFT CORNER & RELAX

#### \_DINING ROOMS | TECHNICAL DETAILS

# \_ERA FINISHES | American Walnut, Thermo Oak TRAVERTINE GLASSES | Fusion Glass, Bronze Glass METALS | Brush Gold \_EDESSA FINISHES | American Walnut, Intra Oak TRAVERTINE GLASSES | Bronze Glass METALS | Bronze Metal 515 mm 500 mm 1000 mm 2758 mm 1752 mm 2700 mm 500 mm 1000 mm 428 mm \_ODEON 405 mm

1500 mm

1500 mm

2900 mm



### \_DINING ROOMS | TECHNICAL DETAILS

## $\_B {\tt EDROOMS} \ | {\tt TECHNICAL \, DETAILS}$



#### \_OTTO

FINISHES | Fumo Oak, Grey Oak, Bianco, Dune, Sahara, Ombra, Beige, Platinum, Melanga, Antrasit, Oriente, Senape, Rosso.





#### \_ERA

FINISHES | American Walnut, Thermo Oak TRAVERTINE GLASSES | Fusion Glass, Bronze Glass METALS | Brush Gold





#### \_AL