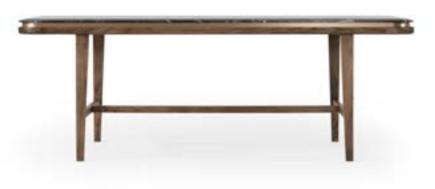

\_ERA DINING ROOM

Era console, which has been dimensioned and designed outside of standard forms and dimensions, is very successful in synthesizing special handcrafts with modern production techniques.

Console | W 240 - H 82 - D 45 • Table | W 223 - H 76 - D 110 • Chair | W 54 - H 67 - D 41 cm

Era table, which has solid and characteristic features, is very rich to offer a range of options in the form of bottom table and leg with is specially designed assembly and production method. Imagine being able to touch thousands of years ago with the fusion glass technique used by Egyptians and Seljuks, as well as wood veneer top table produced with special craftsmanship, each one more special than the other or a travertine marble of your choice. Own an iconic product, not just a table.

The real stone texture, specially prepared for the ERA Series, is one of the elements that highlights the identity of the product. The marble used in ERA has been one of the rare stones with antibacterial properties, high durability and used in historical textures and special works in the past. One of the reasons why we prefer this stone is that it is one of the rare stones that carry the traces of past history.