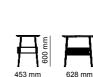

Console | W 240 - H 82 - D 45 • Table | W 223 - H 76 - D 110 • Chair | W 54 - H 67 - D 41 cm

Era table, which has solid and characteristic features, is very rich to offer a range of options in the form of bottom table and leg with is specially designed assembly and production method. Imagine being able to touch thousands of years ago with the fusion glass technique used by Egyptians and Seljuks, as well as wood veneer top table produced with special craftsmanship, each one more special than the other or a travertine marble of your choice. Own an iconic product, not just a table.