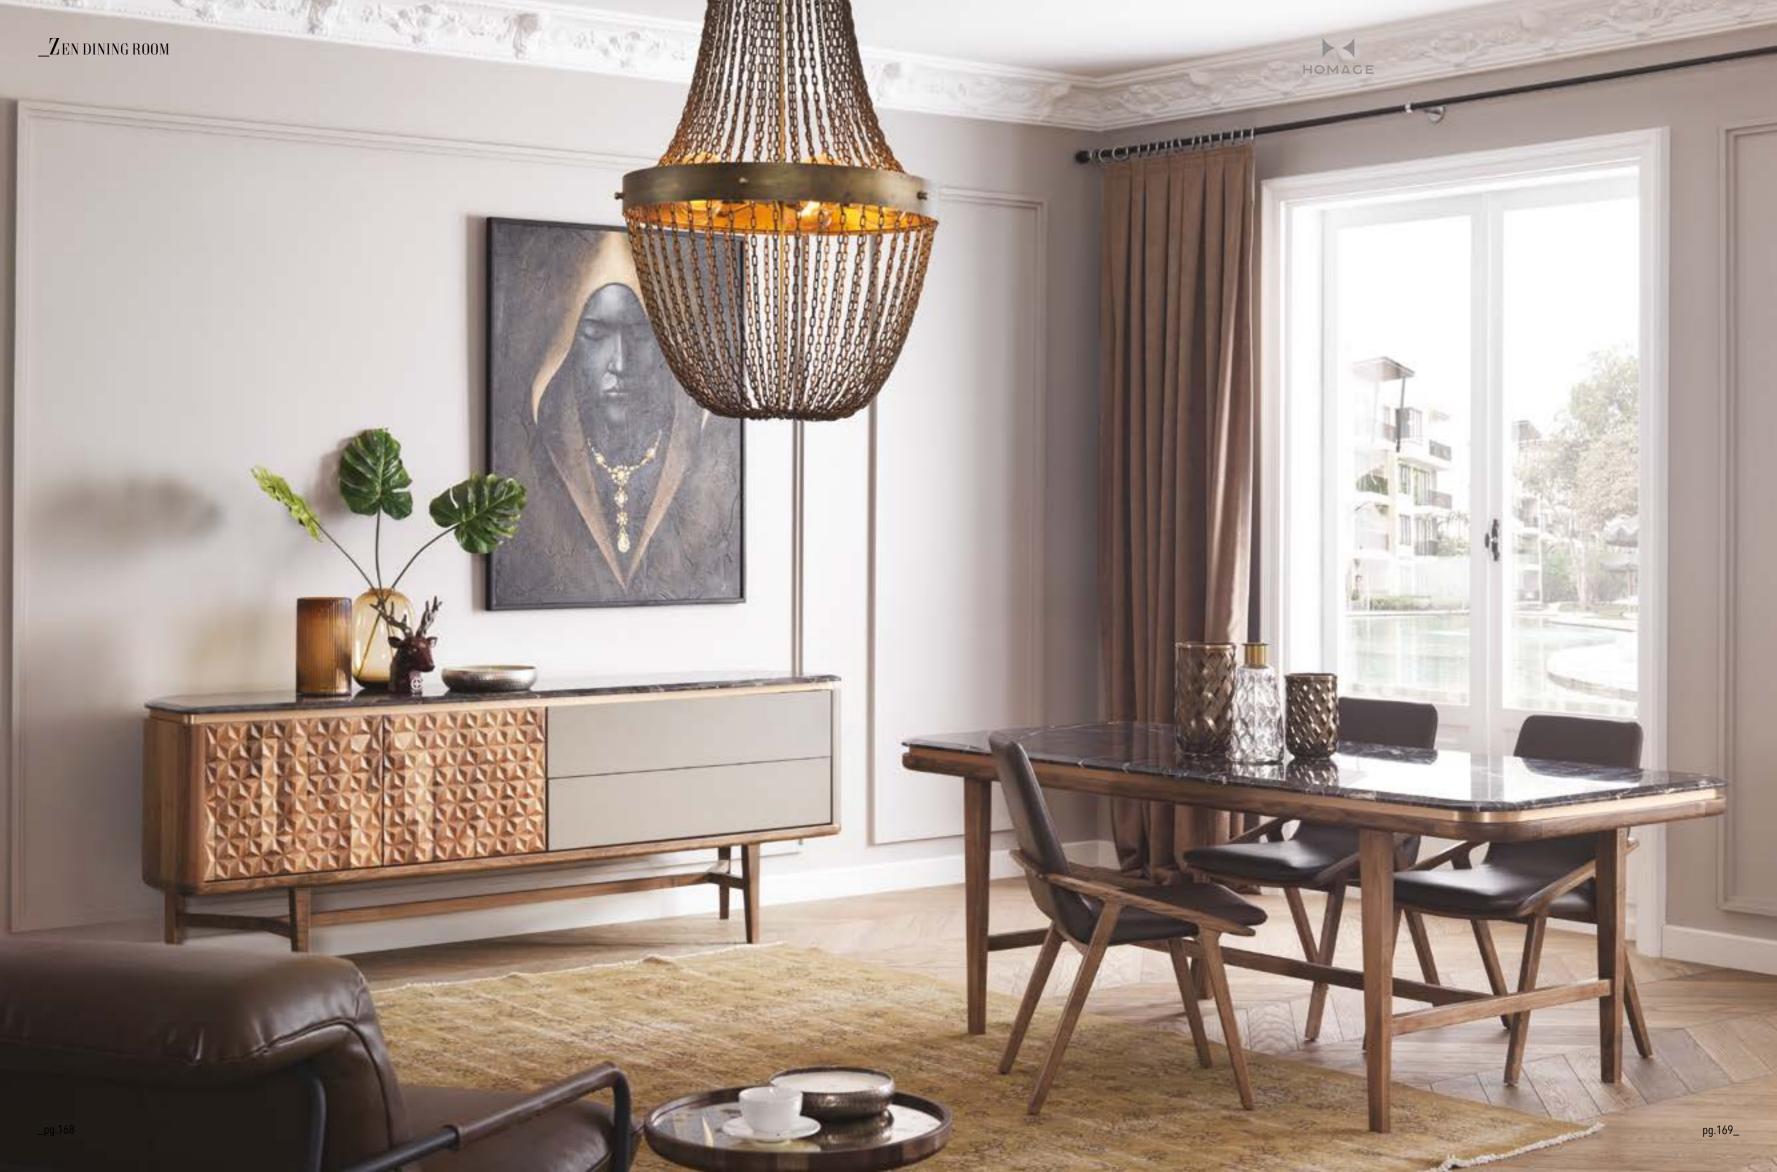

Console | W 230 - H 82 - D 52 • Table | W 210 - H 75 - D 94 • Chair | W 43 - H 90 - D 45 cm

\_pg.164\_

Rooms TRANS-FORMED BY TIME THAT STILL EXPRESS THEIR EXCEPTIONAL ARCHITECTURAL VALUE, BECOMING TRUE "CONTAINERS OF BEAUTY". FURNISHINGS IN PERFECT HARMONY WITH THE PAST AND THE PRESENT, THAT TELL STORIES AND EXPRESS EMOTION. THE WATCHWORD FOR THIS DREAMLIKE ITINERARY IS ELE-GANCE. EXACTLY LIKE ZEN, GIVING NEW MEANINGS TO YOUR LIFE, BRINGING YOUR HOME TOGETHER WITH LIGHT OF GRACE AND ELEGANCE. ZEN WAS DESIGNED BY INSPIRATION FROM THE MACNIFIENCE OF NATURE.

Zen, which has a modern design that combines solid panel and old carving artistry with today's technology, has a curved case structure in the product with reworked wooden cover details. In addition, the product using real marble has the perfect harmony of natural stone and wood.