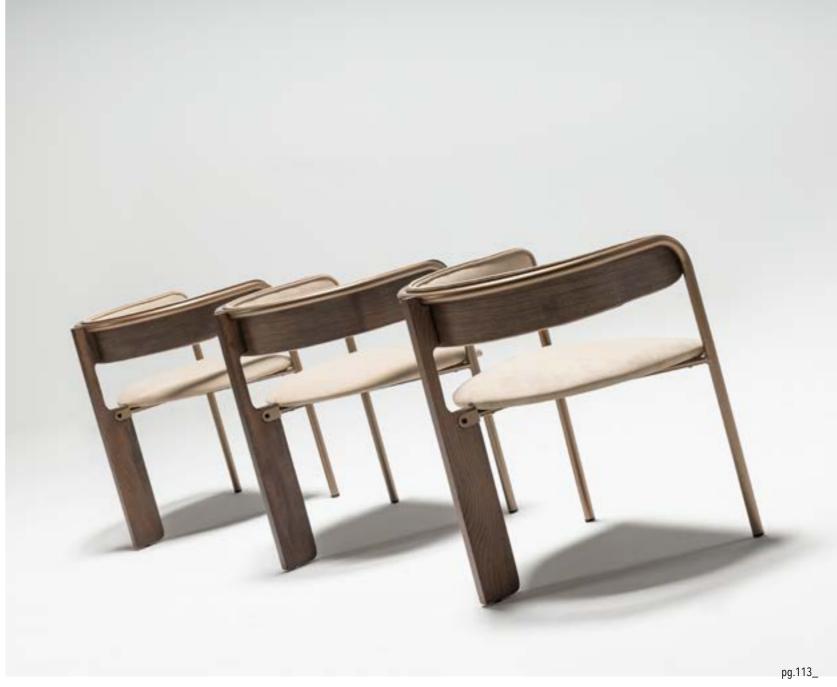

\_ODEON DINING ROOM

Console | W 240 - H 85 - D 51 • Table | W 230 / 278 - H 82 - D 100 • Chair | W 61 - H 88 - D 57 cm

THE LIVING ROOM HAS A SIGNIFICANT PLACE IN HUMAN LIFE . HAVING A WIDE RANGE OF FURNI-TURE CHOICES , PEOPLE ARE MADE TO BE COM-FORTABLE AND PEACEFUL MANNER BASED ON THEIR USE. WE NEED A DINING ROOM SET WHICH ALWAYS RELAXED, COM-FORTABLE, SHOULD BE DURABLE AND SHOULD MEET THE VALUE. ICON OFFERS LIVING SPACES WHERE EVERY DETAIL IS METICULOUSLY PLANNED FOR THE COMFORT OF LIFE, WHERE UNNEC-ESSARY ITEMS ARE NOT INCLUDED AND DISOR-DER IS NOT INCLUDED IN YOUR DAILY LIFE.