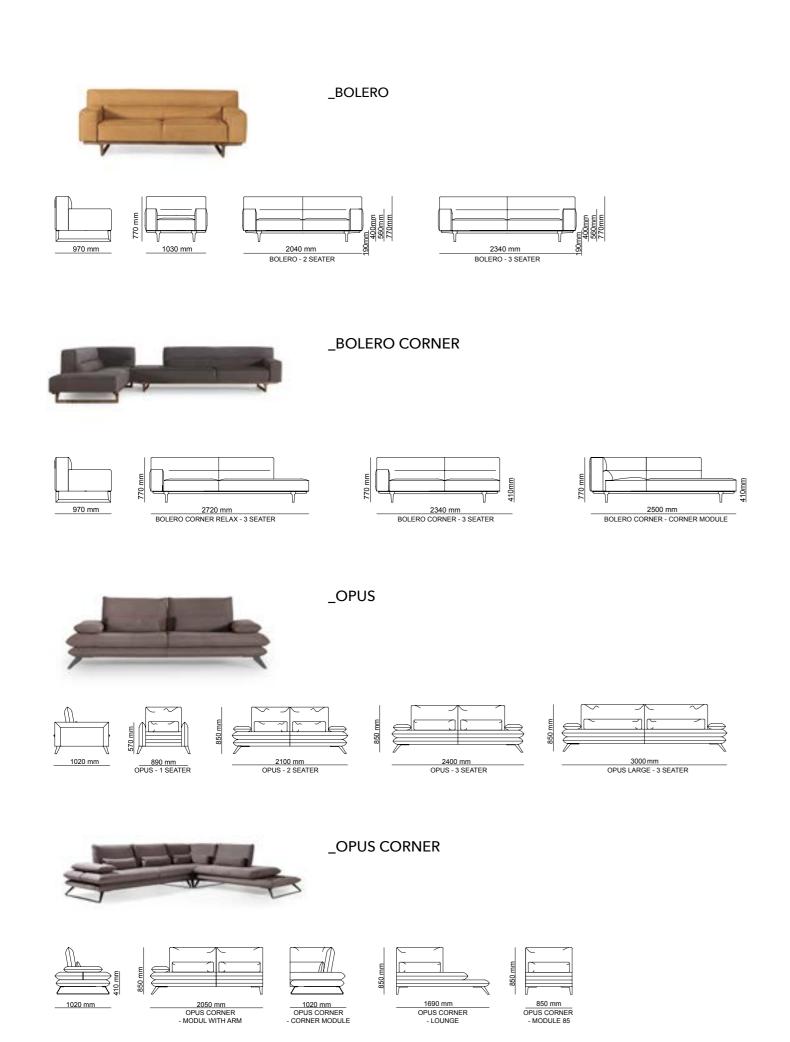

# \_TECHNICAL DETAILS

ACCESSORIES\_ 276

SOFAS \_ **278** 

DINING ROOMS \_ 284

BEDROOMS \_ 288

\_ERA

ERA - 3 SEATER

ERA - WITH DRAWERS

\_ERA CORNER

\_EDESSA

\_EDESSA CORNER

\_ODEON CORNER

DIAMOND : E MODULE

DIAMOND : F MODULE

DIAMOND : G MODULE

DIAMOND : B MODULE

\_DIAMOND

DIAMOND : D MODULE

DIAMOND : K MODULE

\_NEXT

\_GAMMA & GAMMA CORNER

\_ICON

\_LIMA

\_LIMA CORNER

\_LIGNA CORNER

\_CRAFT CORNER & RELAX

#### \_DINING ROOMS | TECHNICAL DETAILS

### \_DINING ROOMS | TECHNICAL DETAILS