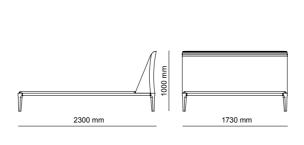

# \_BEDROOMS | TECHNICAL DETAILS

\_ICON

FINISHES | American Walnut, Scarlett, Crown

\_OTTO

FINISHES | Fumo Oak, Grey Oak, Pes Future

\_NATURA

\_ZEN

FINISHES | Turkish Walnut, Pes Future

FINISHES | Fumo Oak, Grey Oak, Natural Oak, Crown, Scarlett

FINISHES | Fumo Oak, Grey Oak, Crown, Scarlett

FINISHES | Pes Future

\_AURA

FINISHES | Grey Oak, Fumo Oak, Pes Future, Cosmos B