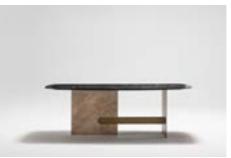

Console | W 240 - H 82 - D 45 • Table | W 223 - H 76 - D 110 • Chair | W 54 - H 67 - D 41 cm

Era table, which has solid and characteristic features, is very rich to offer a range of options in the form of bottom table and leg with is specially designed assembly and production method. Imagine being able to touch thousands of years ago with the fusion glass technique used by Egyptians and Seljuks, as well as wood veneer top table produced with special craftsmanship, each one more special than the other or a travertine marble of your choice. Own an iconic product, not just a table.

The real stone texture, specially prepared for the ERA Series, is one of the elements that highlights the identity of the product. The marble used in ERA has been one of the rare stones with antibacterial properties, high durability and used in historical textures and special works in the past. One of the reasons why we prefer this stone is that it is one of the rare stones that carry the traces of past history.