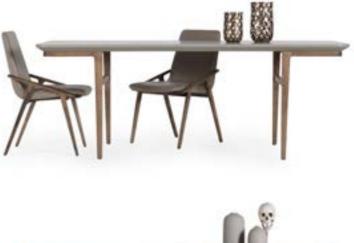

\_ERA DINING ROOM

Era console, which has been dimensioned and designed outside of standard forms and dimensions, is very successful in synthesizing special handcrafts with modern production techniques.

Console | W 240 - H 82 - D 45 • Table | W 223 - H 76 - D 110 • Chair | W 54 - H 67 - D 41 cm

Era table, which has solid and characteristic features, is very rich to offer a range of options in the form of bottom table and leg with is specially designed assembly and production method. Imagine being able to touch thousands of years ago with the fusion glass technique used by Egyptians and Seljuks, as well as wood veneer top table produced with special craftsmanship, each one more special than the other or a travertine marble of your choice. Own an iconic product, not just a table.

The real stone texture, specially prepared for the ERA Series, is one of the elements that highlights the identity of the product. The marble used in ERA has been one of the rare stones with antibacterial properties, high durability and used in historical textures and special works in the past. One of the reasons why we prefer this stone is that it is one of the rare stones that carry the traces of past history.