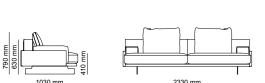

# \_TECHNICAL DETAILS

ACCESSORIES\_ 276

SOFAS \_ **278** 

DINING ROOMS \_ 284

BEDROOMS \_ 288

\_ERA

ERA - 3 SEATER

ERA - WITH DRAWERS