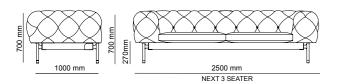

\_NEXT DINING ROOM

Next appeals to those whose sense of design favors simplicity. Antique gold metal details were used in the product, which has elegant lines. Thus, besides modernity, it adds a retro luxury atmosphere to your living space.