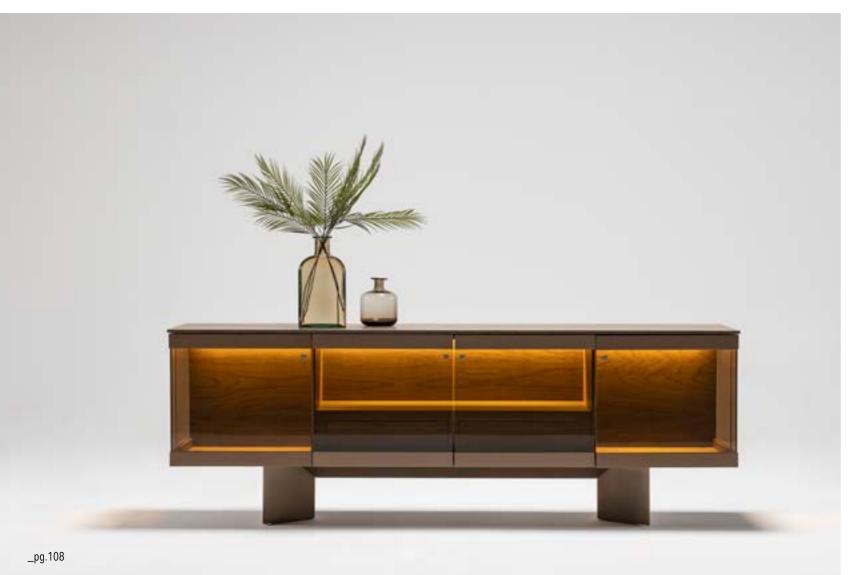

material : glass / stone

material : thermo / stone

material : glass / thermo

material : thermo / thermo

\_EDESSA DINING ROOM

Everything can be seen at a glance. Glass covers produced using special cutting and gluing tech- niques also form the body of this form. Complementing its very light and transparent appearance with special bronze-painted metal legs, EDESSA CONSOLE reveals this transparent appearance with all its splendor by the special LED light leach behind it.

Console | W 230 - H 80 - D 45 • Table | W 250 - H 75 - D 110 • Chair | W 54 - H 67 - D 41 cm

\_Edessa dining room

OPEN
THE DOORS OF YOUR
PRIVATE HOMES. ODEO HAS
A LIVELY, BEAUTIFUL, INTELLIGENT,
PRACTICAL, SPECIAL DESIGN, FUTURISTIC,
SPARKLING, SEDUCTIVE AND UNIQUE SPIRIT. IT
HAS BEEN PRESENTED TO YOU TO GIVE YOU IDEAS,
DESIRES. THANKS TO ODEON, YOU CAN FULFILL
YOUR WISH WHENEVER YOU WANT. WHATEVER
YOUR ROOM PLAN, WHATEVER SQUARE METER
YOU HAVE, ODEON HAS BEEN DEVELOPED
TO MAKE EVERY DAY EASIER. IT WAS DESIGNED FROM INSPIRATION FROM
THE SPLENDOR OF
NATURE.