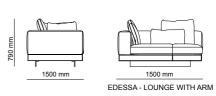

\_ERA CORNER

\_EDESSA

\_EDESSA CORNER

\_ODEON CORNER

DIAMOND : E MODULE

DIAMOND : F MODULE

DIAMOND : G MODULE

DIAMOND : B MODULE

# \_ERA FINISHES | American Walnut, Thermo Oak TRAVERTINE GLASSES | Fusion Glass, Bronze Glass METALS | Brush Gold \_EDESSA FINISHES | American Walnut, Intra Oak TRAVERTINE GLASSES | Bronze Glass METALS | Bronze Metal 515 mm 500 mm 1000 mm 2758 mm 1752 mm 2700 mm 500 mm 1000 mm 428 mm \_ODEON 405 mm