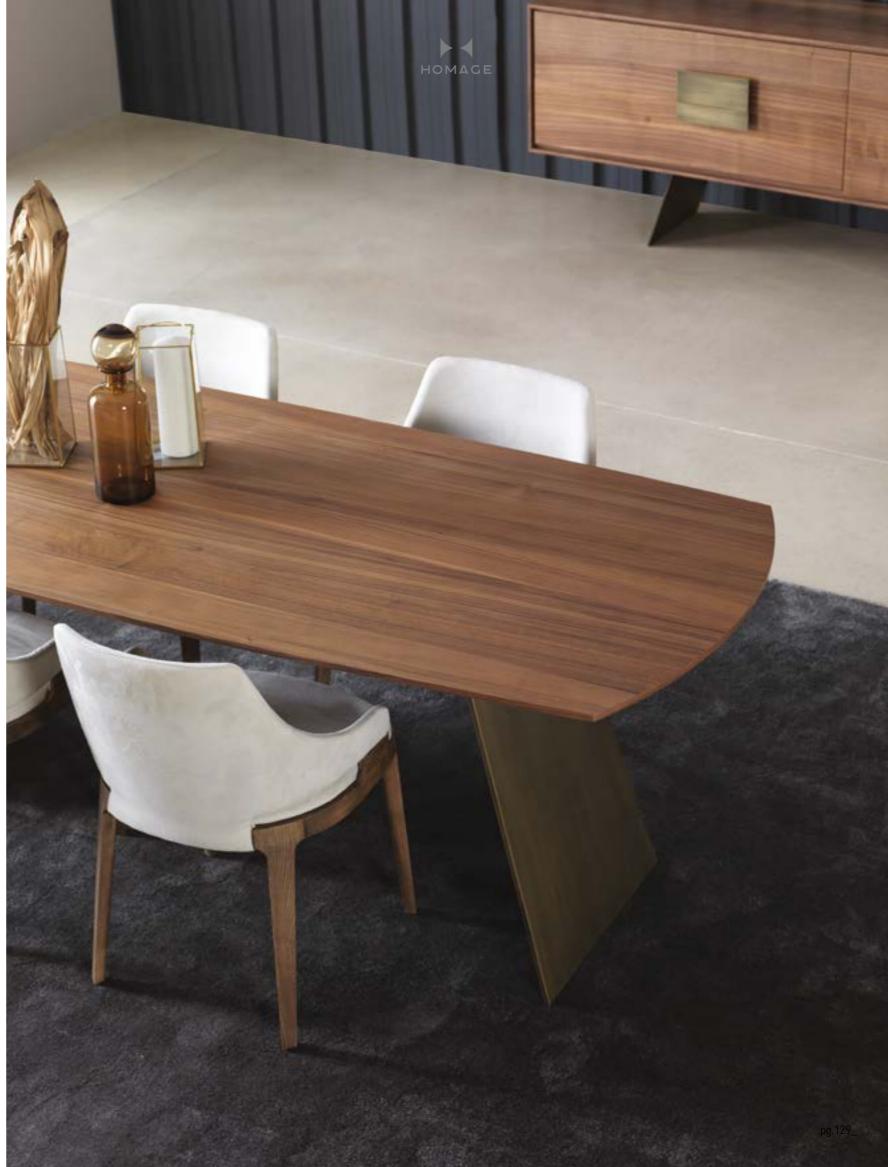

\_NEXT DINING ROOM

Next appeals to those whose sense of design favors simplicity. Antique gold metal details were used in the product, which has elegant lines. Thus, besides modernity, it adds a retro luxury atmosphere to your living space.

Console | W 228 - H 80 - D 53 • Table | W 220 - H 75 - D 90 • Chair | W 45 - H 90 - D 45 cm

CONSOIC | W 220 11 00 0 33 - Mable | W 220 11 73 0 70 - Chair | W 43 11 70 0 43 Ch

Space evolves, just as WE DO. IT CHANGES OVER TIME, ADJUSTING TO NEW TASTES, NEEDS AND LIFE STYLES. It'S HOW YOU LIVE IT. HOME IS MORE THAN EVER "OUR PLACE", THE PLACE WE WANT TO BE AND FIND OURSELVES. VALUES LIKE BEAUTY, LONG-LASTING QUALITY AND HARMONY WITH THE OBJECTS AROUND US ARE MORE THAN EVER IMPORTANT. ALL THIS IS WHAT WE CALL "PERSONAL LIVING", AN ADVANCED CONCEPT OF SPACE THAT IS ABLE TO REFLECT OUR WAY OF BEING, OUR LIVING STYLE DOWN TO THE SMALLEST DETAIL. ALL THIS INSPIRES DIAMOND, TO BE PERSONAL-IZED AND MATCHED TO SUIT