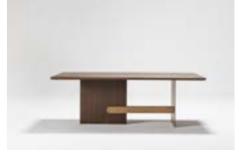

material : glass / stone

material : thermo / stone

material : glass / thermo

material : thermo / thermo

\_EDESSA DINING ROOM

Everything can be seen at a glance. Glass covers produced using special cutting and gluing tech- niques also form the body of this form. Complementing its very light and transparent appearance with special bronze-painted metal legs, EDESSA CONSOLE reveals this transparent appearance with all its splendor by the special LED light leach behind it.

Console | W 230 - H 80 - D 45 • Table | W 250 - H 75 - D 110 • Chair | W 54 - H 67 - D 41 cm

\_Edessa dining room

OPEN
THE DOORS OF YOUR
PRIVATE HOMES. ODEO HAS
A LIVELY, BEAUTIFUL, INTELLIGENT,
PRACTICAL, SPECIAL DESIGN, FUTURISTIC,
SPARKLING, SEDUCTIVE AND UNIQUE SPIRIT. IT
HAS BEEN PRESENTED TO YOU TO GIVE YOU IDEAS,
DESIRES. THANKS TO ODEON, YOU CAN FULFILL
YOUR WISH WHENEVER YOU WANT. WHATEVER
YOUR ROOM PLAN, WHATEVER SQUARE METER
YOU HAVE, ODEON HAS BEEN DEVELOPED
TO MAKE EVERY DAY EASIER. IT WAS DESIGNED FROM INSPIRATION FROM
THE SPLENDOR OF
NATURE.