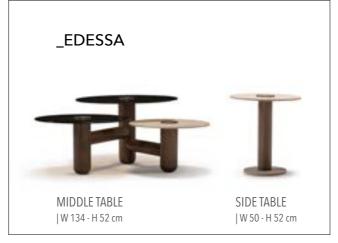

material : glass / stone

material : thermo / stone

material : glass / thermo

material : thermo / thermo

\_EDESSA DINING ROOM

Everything can be seen at a glance. Glass covers produced using special cutting and gluing tech- niques also form the body of this form. Complementing its very light and transparent appearance with special bronze-painted metal legs, EDESSA CONSOLE reveals this transparent appearance with all its splendor by the special LED light leach behind it.

Console | W 230 - H 80 - D 45 • Table | W 250 - H 75 - D 110 • Chair | W 54 - H 67 - D 41 cm

\_Edessa dining room

OPEN
THE DOORS OF YOUR
PRIVATE HOMES. ODEO HAS
A LIVELY, BEAUTIFUL, INTELLIGENT,
PRACTICAL, SPECIAL DESIGN, FUTURISTIC,
SPARKLING, SEDUCTIVE AND UNIQUE SPIRIT. IT
HAS BEEN PRESENTED TO YOU TO GIVE YOU IDEAS,
DESIRES. THANKS TO ODEON, YOU CAN FULFILL
YOUR WISH WHENEVER YOU WANT. WHATEVER
YOUR ROOM PLAN, WHATEVER SQUARE METER
YOU HAVE, ODEON HAS BEEN DEVELOPED
TO MAKE EVERY DAY EASIER. IT WAS DESIGNED FROM INSPIRATION FROM
THE SPLENDOR OF
NATURE.