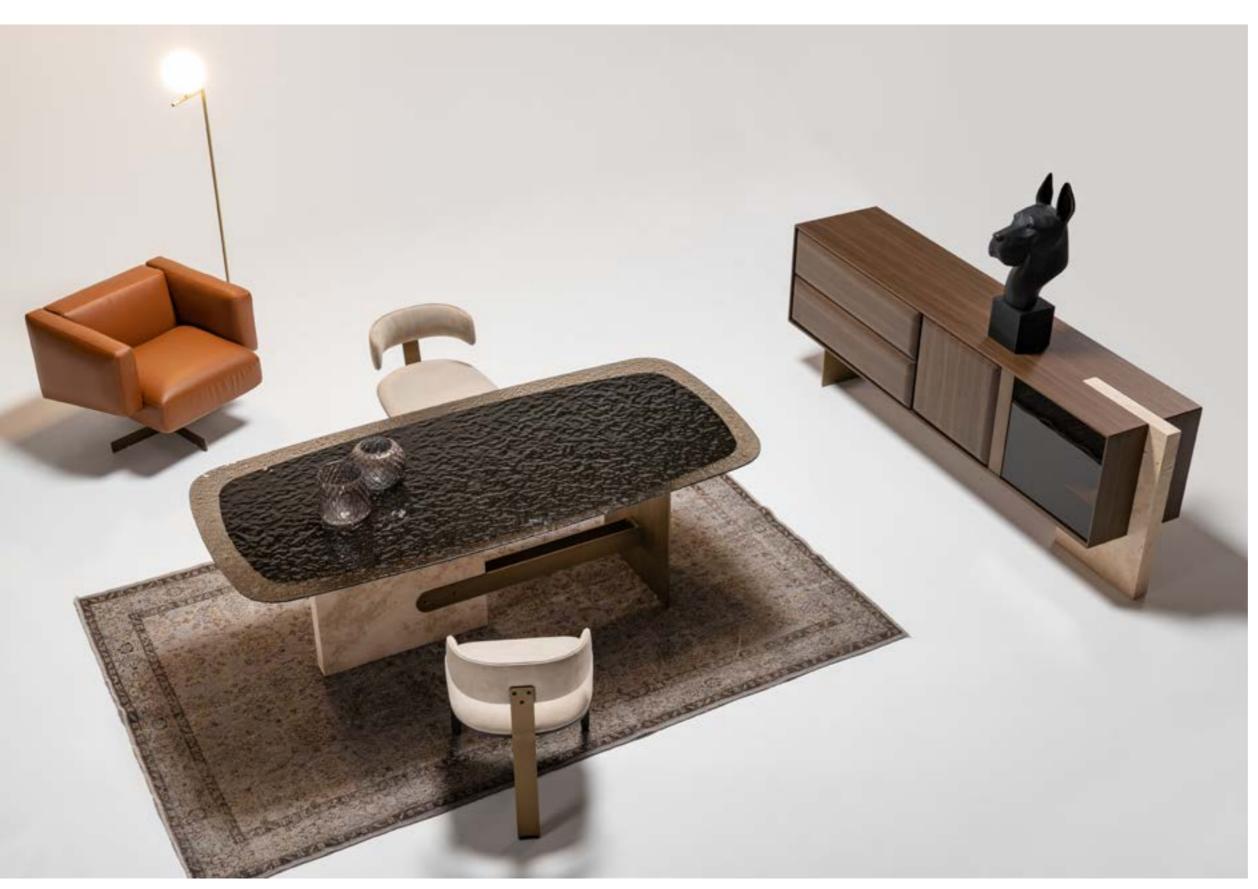

\_ERA DINING ROOM

Era console, which has been dimensioned and designed outside of standard forms and dimensions, is very successful in synthesizing special handcrafts with modern production techniques.

Console | W 240 - H 82 - D 45 • Table | W 223 - H 76 - D 110 • Chair | W 54 - H 67 - D 41 cm

Era table, which has solid and characteristic features, is very rich to offer a range of options in the form of bottom table and leg with is specially designed assembly and production method. Imagine being able to touch thousands of years ago with the fusion glass technique used by Egyptians and Seljuks, as well as wood veneer top table produced with special craftsmanship, each one more special than the other or a travertine marble of your choice. Own an iconic product, not just a table.

The real stone texture, specially prepared for the ERA Series, is one of the elements that highlights the identity of the product. The marble used in ERA has been one of the rare stones with antibacterial properties, high durability and used in historical textures and special works in the past. One of the reasons why we prefer this stone is that it is one of the rare stones that carry the traces of past history.