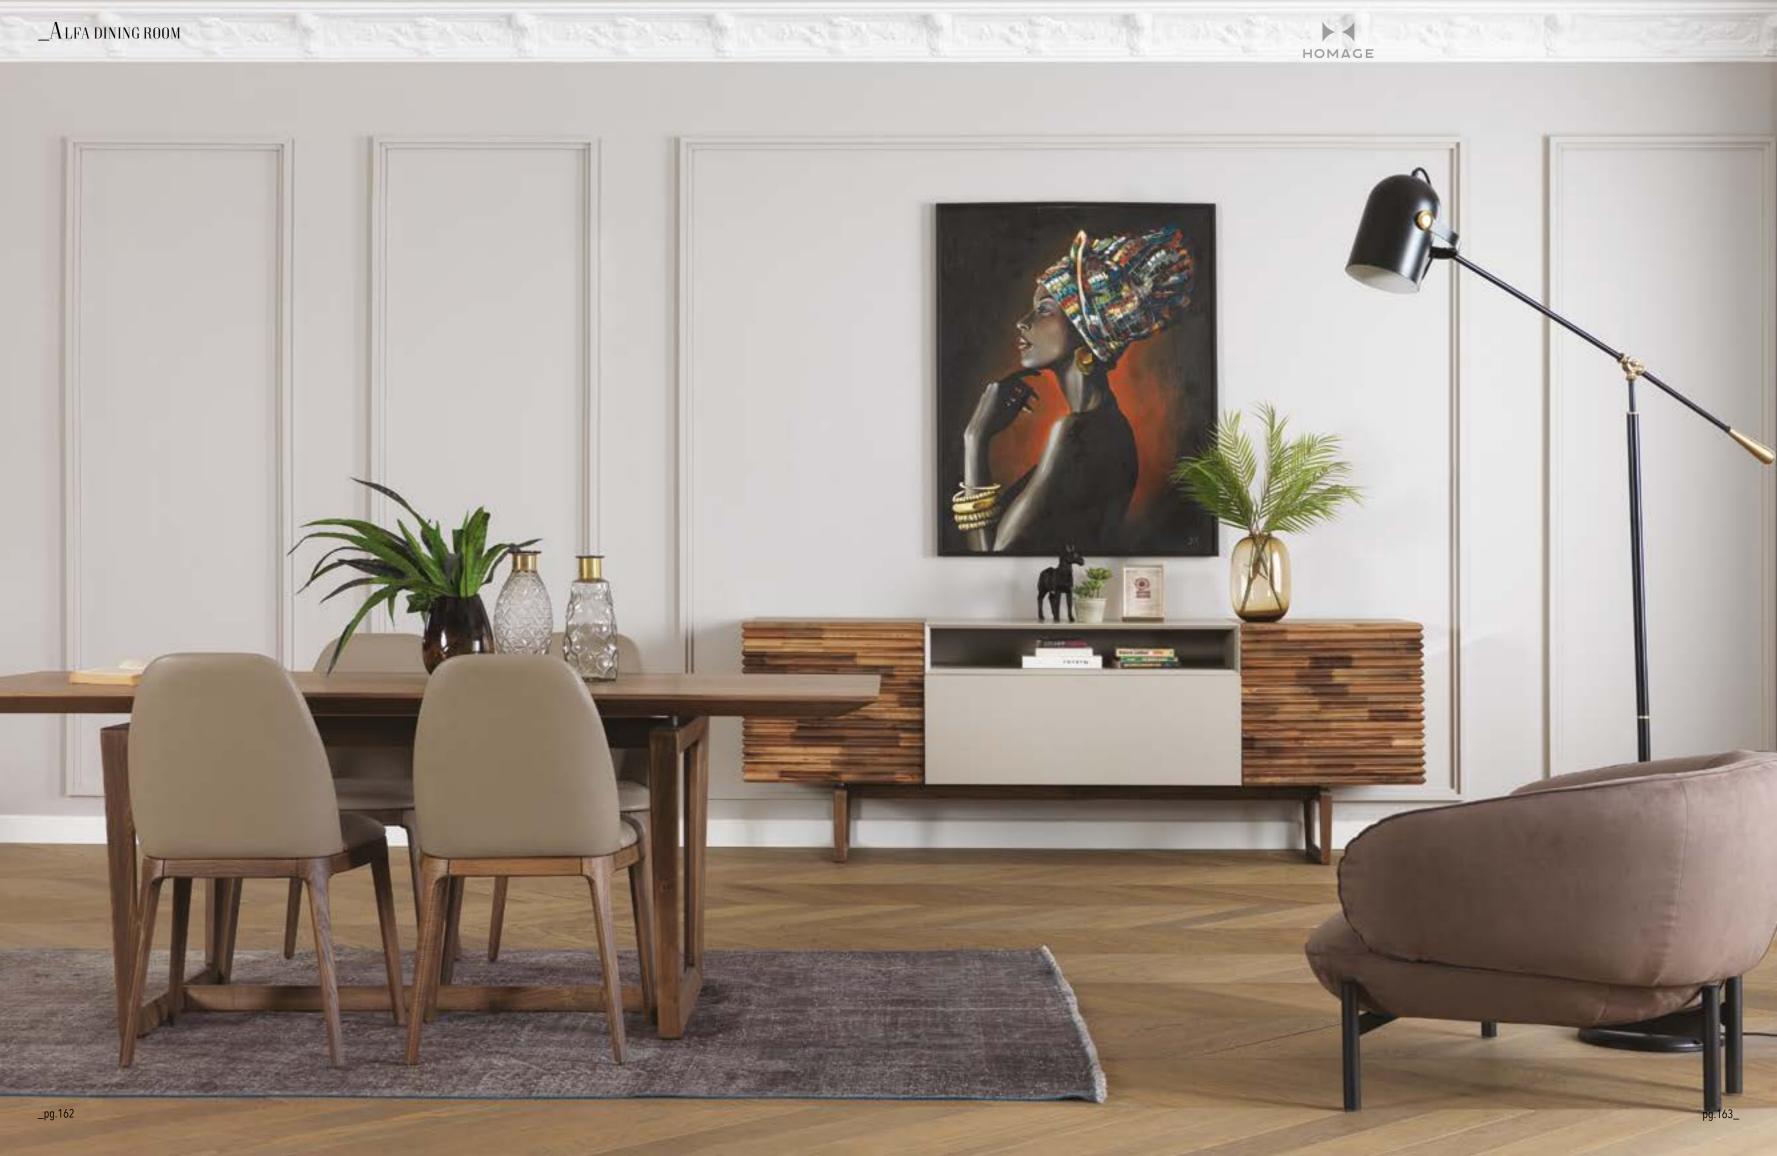

WHEN AESTHETIC AND COMFORT ARE IN QUESTION, YOUR DREAMS ARE UNLIMITED.

AN ELEGANT RESULT IS OBTAINED WITH THE ADMIRABLE AESTHETIC AND REASONED
FUNCTIONALITY.

\_ALFA DINING ROOM

Smooth out extensions, conceived to make their use as easy as possible, every day. Alfa has natural solid panel and linear CNC details. The body of which is completed with special lacquer paint, Alfa brings nature to your living space with the texture of wood.

Console | W 230 - H 82 - D 52 • Table | W 210 - H 75 - D 94 • Chair | W 43 - H 90 - D 45 cm

\_pg.164\_

Rooms TRANS-FORMED BY TIME THAT STILL EXPRESS THEIR EXCEPTIONAL ARCHITECTURAL VALUE, BECOMING TRUE "CONTAINERS OF BEAUTY". FURNISHINGS IN PERFECT HARMONY WITH THE PAST AND THE PRESENT, THAT TELL STORIES AND EXPRESS EMOTION. THE WATCHWORD FOR THIS DREAMLIKE ITINERARY IS ELE-GANCE. EXACTLY LIKE ZEN, GIVING NEW MEANINGS TO YOUR LIFE, BRINGING YOUR HOME TOGETHER WITH LIGHT OF GRACE AND ELEGANCE. ZEN WAS DESIGNED BY INSPIRATION FROM THE MACNIFIENCE OF NATURE.