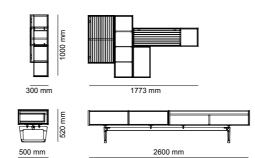

# \_ERA FINISHES | American Walnut, Thermo Oak TRAVERTINE GLASSES | Fusion Glass, Bronze Glass METALS | Brush Gold \_EDESSA FINISHES | American Walnut, Intra Oak TRAVERTINE GLASSES | Bronze Glass METALS | Bronze Metal 515 mm 500 mm 1000 mm 2758 mm 1752 mm 2700 mm 500 mm 1000 mm 428 mm \_ODEON 405 mm