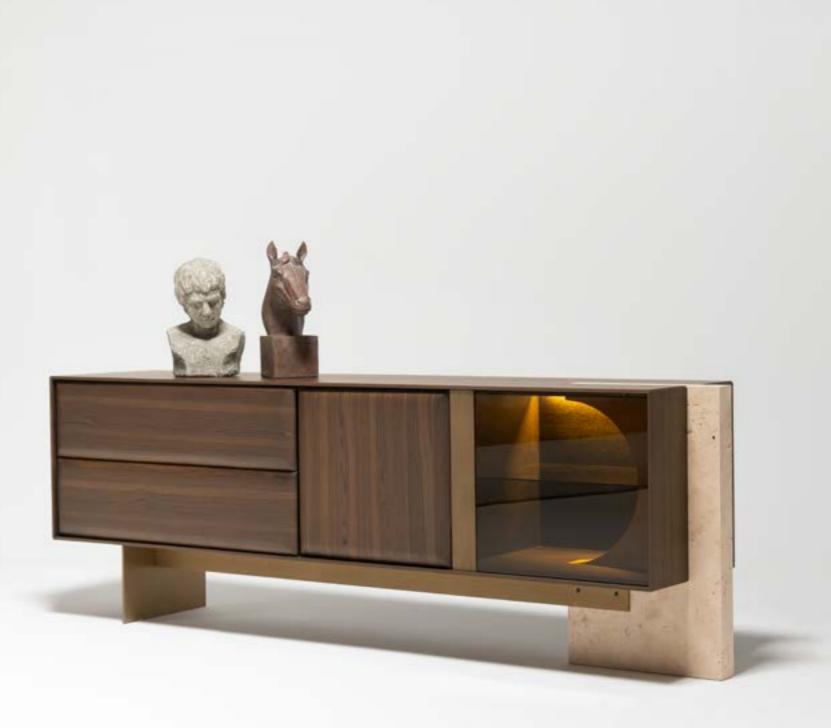

\_ERA DINING ROOM

Era console, which has been dimensioned and designed outside of standard forms and dimensions, is very successful in synthesizing special handcrafts with modern production techniques.

Console | W 240 - H 82 - D 45 • Table | W 223 - H 76 - D 110 • Chair | W 54 - H 67 - D 41 cm

Era table, which has solid and characteristic features, is very rich to offer a range of options in the form of bottom table and leg with is specially designed assembly and production method. Imagine being able to touch thousands of years ago with the fusion glass technique used by Egyptians and Seljuks, as well as wood veneer top table produced with special craftsmanship, each one more special than the other or a travertine marble of your choice. Own an iconic product, not just a table.

The real stone texture, specially prepared for the ERA Series, is one of the elements that highlights the identity of the product. The marble used in ERA has been one of the rare stones with antibacterial properties, high durability and used in historical textures and special works in the past. One of the reasons why we prefer this stone is that it is one of the rare stones that carry the traces of past history.