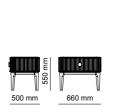

# \_BEDROOMS | TECHNICAL DETAILS

\_ICON

FINISHES | American Walnut, Scarlett, Crown

\_OTTO

FINISHES | Fumo Oak, Grey Oak, Pes Future

\_NATURA

\_ZEN

FINISHES | Turkish Walnut, Pes Future

FINISHES | Fumo Oak, Grey Oak, Natural Oak, Crown, Scarlett

FINISHES | Fumo Oak, Grey Oak, Crown, Scarlett

FINISHES | Pes Future

\_AURA

FINISHES | Grey Oak, Fumo Oak, Pes Future, Cosmos B