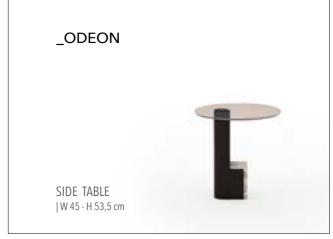

Console | W 230 - H 80 - D 45 • Table | W 250 - H 75 - D 110 • Chair | W 54 - H 67 - D 41 cm

\_Edessa dining room

OPEN
THE DOORS OF YOUR
PRIVATE HOMES. ODEO HAS
A LIVELY, BEAUTIFUL, INTELLIGENT,
PRACTICAL, SPECIAL DESIGN, FUTURISTIC,
SPARKLING, SEDUCTIVE AND UNIQUE SPIRIT. IT
HAS BEEN PRESENTED TO YOU TO GIVE YOU IDEAS,
DESIRES. THANKS TO ODEON, YOU CAN FULFILL
YOUR WISH WHENEVER YOU WANT. WHATEVER
YOUR ROOM PLAN, WHATEVER SQUARE METER
YOU HAVE, ODEON HAS BEEN DEVELOPED
TO MAKE EVERY DAY EASIER. IT WAS DESIGNED FROM INSPIRATION FROM
THE SPLENDOR OF
NATURE.

\_ODEON DINING ROOM

Console | W 240 - H 85 - D 51 • Table | W 230 / 278 - H 82 - D 100 • Chair | W 61 - H 88 - D 57 cm

THE LIVING ROOM HAS A SIGNIFICANT PLACE IN HUMAN LIFE . HAVING A WIDE RANGE OF FURNI-TURE CHOICES , PEOPLE ARE MADE TO BE COM-FORTABLE AND PEACEFUL MANNER BASED ON THEIR USE. WE NEED A DINING ROOM SET WHICH ALWAYS RELAXED, COM-FORTABLE, SHOULD BE DURABLE AND SHOULD MEET THE VALUE. ICON OFFERS LIVING SPACES WHERE EVERY DETAIL IS METICULOUSLY PLANNED FOR THE COMFORT OF LIFE, WHERE UNNEC-ESSARY ITEMS ARE NOT INCLUDED AND DISOR-DER IS NOT INCLUDED IN YOUR DAILY LIFE.