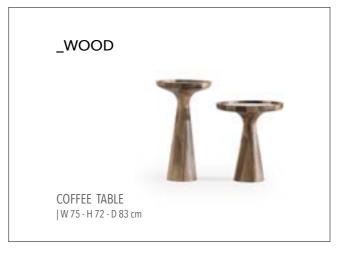

ITECTURAL VALUE, BECOMING TRUE "CONTAINERS OF BEAUTY". FURNISHINGS IN PERFECT HARMONY WITH THE PAST AND THE PRESENT, THAT TELL STORIES AND EXPRESS EMOTION. THE WATCHWORD FOR THIS DREAMLIKE ITINERARY IS ELE-GANCE. EXACTLY LIKE ZEN, GIVING NEW MEANINGS TO YOUR LIFE, BRINGING YOUR HOME TOGETHER WITH LIGHT OF GRACE AND ELEGANCE. ZEN WAS DESIGNED BY INSPIRATION FROM THE MACNIFIENCE OF NATURE.









Zen, which has a modern design that combines solid panel and old carving artistry with today's technology, has a curved case structure in the product with reworked wooden cover details. In addition, the product using real marble has the perfect harmony of natural stone and wood.









# \_TECHNICAL DETAILS

ACCESSORIES\_ 276

SOFAS \_ **278** 

DINING ROOMS \_ 284

BEDROOMS \_ 288





































\_ERA







ERA - 3 SEATER

ERA - WITH DRAWERS



\_ERA CORNER









\_EDESSA

















\_EDESSA CORNER







\_ODEON CORNER







DIAMOND : E MODULE

DIAMOND : F MODULE



DIAMOND : G MODULE



DIAMOND : B MODULE

\_DIAMOND



DIAMOND : D MODULE

DIAMOND : K MODULE



\_NEXT







\_GAMMA & GAMMA CORNER













\_ICON















\_LIMA





\_LIMA CORNER



















\_LIGNA CORNER















\_CRAFT CORNER & RELAX

#### \_DINING ROOMS | TECHNICAL DETAILS

# \_ERA FINISHES | American Walnut, Thermo Oak TRAVERTINE GLASSES | Fusion Glass, Bronze Glass METALS | Brush Gold \_EDESSA FINISHES | American Walnut, Intra Oak TRAVERTINE GLASSES | Bronze Glass METALS | Bronze Metal 515 mm 500 mm 1000 mm 2758 mm 1752 mm 2700 mm 500 mm 1000 mm 42