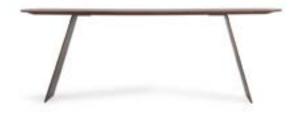

Console | W 240 - H 82 - D 45 • Table | W 223 - H 76 - D 110 • Chair | W 54 - H 67 - D 41 cm

Era table, which has solid and characteristic features, is very rich to offer a range of options in the form of bottom table and leg with is specially designed assembly and production method. Imagine being able to touch thousands of years ago with the fusion glass technique used by Egyptians and Seljuks, as well as wood veneer top table produced with special craftsmanship, each one more special than the other or a travertine marble of your choice. Own an iconic product, not just a table.