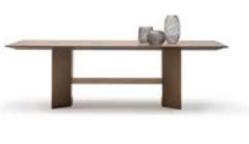

Console | W 240 - H 82 - D 45 • Table | W 223 - H 76 - D 110 • Chair | W 54 - H 67 - D 41 cm

Era table, which has solid and characteristic features, is very rich to offer a range of options in the form of bottom table and leg with is specially designed assembly and production method. Imagine being able to touch thousands of years ago with the fusion glass technique used by Egyptians and Seljuks, as well as wood veneer top table produced with special craftsmanship, each one more special than the other or a travertine marble of your choice. Own an iconic product, not just a table.