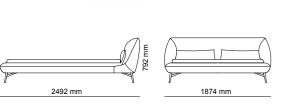

# \_TECHNICAL DETAILS

ACCESSORIES\_ 276

SOFAS \_ **278** 

DINING ROOMS \_ 284

BEDROOMS \_ 288

\_ERA

ERA - 3 SEATER

ERA - WITH DRAWERS

\_ERA CORNER

\_EDESSA

\_EDESSA CORNER

\_ODEON CORNER

DIAMOND : E MODULE

DIAMOND : F MODULE

DIAMOND : G MODULE

DIAMOND : B MODULE