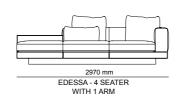

\_ERA CORNER

\_EDESSA

\_EDESSA CORNER

\_ODEON CORNER

DIAMOND : E MODULE

DIAMOND : F MODULE

DIAMOND : G MODULE

DIAMOND : B MODULE