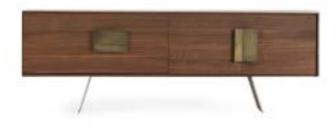

\_ICON DINING ROOM

Icon Dining Room hides all the glitter of the city with its ceramic and bronze coating details. The product, in which walnut wood is used, also has a touch cover system. In this way, it offers a minimal design.