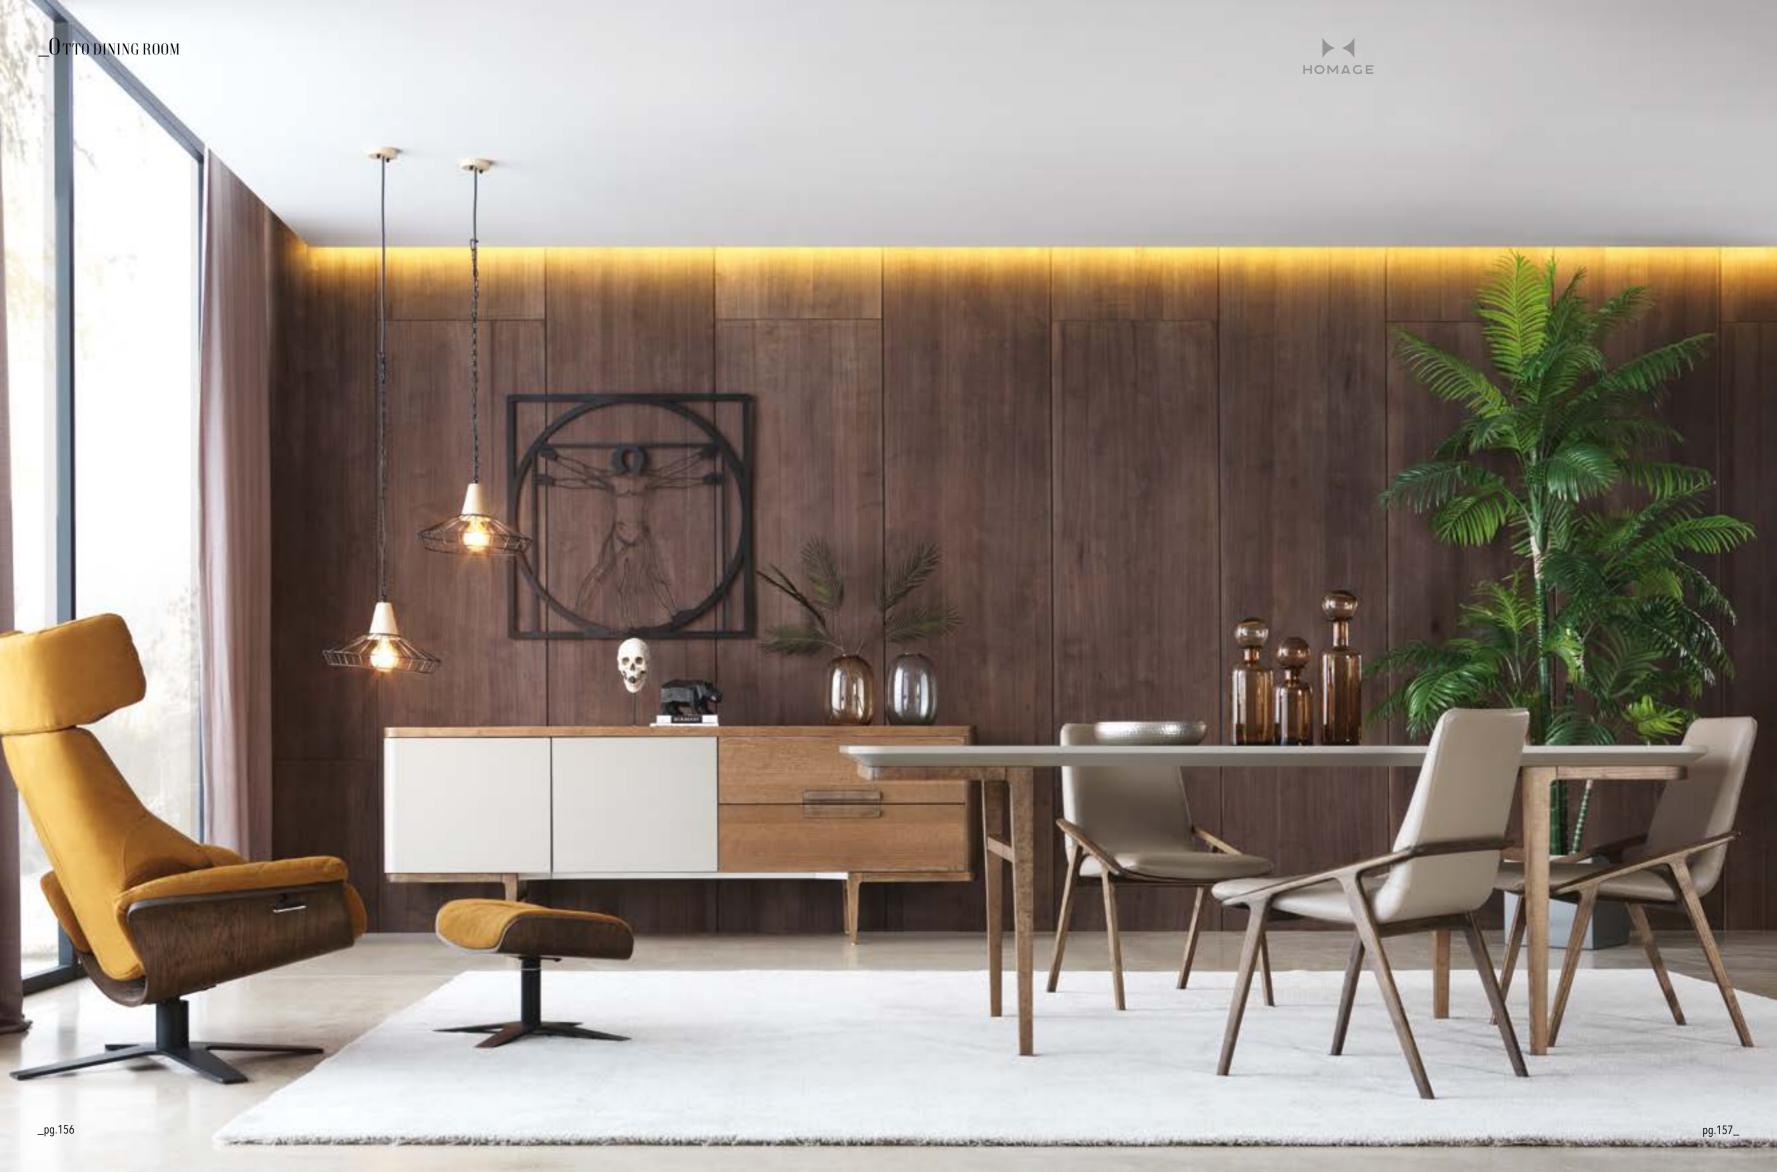

FEELING
COMFORTABLE AT
HOME IS EVERYBODY'S DESIRE
SO IN ORDER TO GET THAT SENSE FOR
YOU WE ARE CIVING UTMOST ATTENTION
TO YOUR FURNITURES DESIGN, FUNCTION AND
THEIR COLOR. THE PERFECT SYNTHESIS BETWEEN
DESIGN CONTENT AND STRUCTURAL SOLIDITY. OTTO
EPITOMISES THE WARMTH OF YESTERDAY'S DESIGN
EXPRESSED IN THE LANGUAGE OF TODAY.
IT OFFERS PURE FORMS, FREE FROM EXCESSIVE DECORATIVE ELEMENTS, IN WHICH
PRACTICALITY IS THE PREVALENT
FEATURE. OTTO HAS TRULY
EYE-CATCHING STYLE.

#### \_OTTO DINING ROOM

Otto is designed for those who don't make concessions to simplicity. Otto, where cubic and oval lines are used together for your living comfort, has a relaxing and peaceful feature with its color and design details.

Console | W 228 - H 80 - D 53 • Table | W 220 - H 75 - D 90 • Chair | W 45 - H 90 - D 45 cm

FOR THOSE WHO GO ON A JOURNEY TO REACH EXCELLENCE. THERE IS NO DIFFUCULTY.

FOR THEM, EVERY TAKEN STEP MEANS DISCOVERING NEW BEAUTIES. SEEING THE WORLD
FROM ANOTHER WINDOW AND EXPERIENCE EMOTIONS WHICH WAS NOT FELT BEFORE.