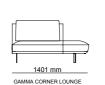

\_DIAMOND

DIAMOND : D MODULE

DIAMOND : K MODULE

\_NEXT

\_GAMMA & GAMMA CORNER

\_ICON

\_LIMA

\_LIMA CORNER