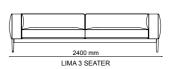

Console | W 230 - H 83 - D 50 • Table | W 200 - H 75 - D 90 • Chair | W 43 - H 90 - D 45 cm

pg.151\_