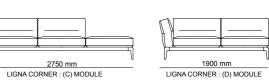

solid panel and old carving artistry with today's technology, has a curved case structure in the product with reworked wooden cover details. In addition, the product using real marble has the perfect harmony of natural stone and wood.









# \_TECHNICAL DETAILS

ACCESSORIES\_ 276

SOFAS \_ **278** 

DINING ROOMS \_ 284

BEDROOMS \_ 288





































\_ERA







ERA - 3 SEATER

ERA - WITH DRAWERS



\_ERA CORNER









\_EDESSA

















\_EDESSA CORNER







\_ODEON CORNER







DIAMOND : E MODULE

DIAMOND : F MODULE



DIAMOND : G MODULE



DIAMOND : B MODULE

\_DIAMOND



DIAMOND : D MODULE

DIAMOND : K MODULE



\_NEXT







\_GAMMA & GAMMA CORNER













\_ICON















\_LIMA





\_LIMA CORNER



















\_LIGNA CORNER















\_CRAFT CORNER & RELAX

#### \_DINING ROOMS | TECHNICAL DETAILS

# \_ERA FINISHES | American Walnut, Thermo Oak TRAVERTINE GLASSES | Fusion Glass, Bronze Glass METALS | Brush Gold \_EDESSA FINISHES | American Walnut, Intra Oak TRAVERTINE GLASSES | Bronze Glass METALS | Bronze Metal 515 mm 500 mm 1000 mm 2758 mm 1752 mm 2700 mm 500 mm 1000 mm 428 mm \_ODEON 405 mm

1500 mm

1500 mm

2900 mm



### \_DINING ROOMS | TECHNICAL DETAILS

## $\_B {\tt EDROOMS} \ | {\tt TECHNICAL \, DETAILS}$



#### \_OTTO

FINISHES | Fumo Oak, Grey Oak, Bianco, Dune, Sahara, Ombra, Beige, Platinum, Melanga, Antrasit, Oriente, Senape, Rosso.





#### \_ERA

FINISHES | American Walnut, Thermo Oak TRAVERTINE GLASSES | Fusion Glass, Bronze Glass METALS | Brush Gold





#### \_ALFA

FINISHES | American Wa