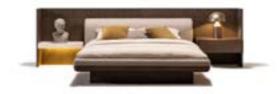

\_ERA DINING ROOM

Era console, which has been dimensioned and designed outside of standard forms and dimensions, is very successful in synthesizing special handcrafts with modern production techniques.

Console | W 240 - H 82 - D 45 • Table | W 223 - H 76 - D 110 • Chair | W 54 - H 67 - D 41 cm

Era table, which has solid and characteristic features, is very rich to offer a range of options in the form of bottom table and leg with is specially designed assembly and production method. Imagine being able to touch thousands of years ago with the fusion glass technique used by Egyptians and Seljuks, as well as wood veneer top table produced with special craftsmanship, each one more special than the other or a travertine marble of your choice. Own an iconic product, not just a table.

The real stone texture, specially prepared for the ERA Series, is one of the elements that highlights the identity of the product. The marble used in ERA has been one of the rare stones with antibacterial properties, high durability and used in historical textures and special works in the past. One of the reasons why we prefer this stone is that it is one of the rare stones that carry the traces of past history.