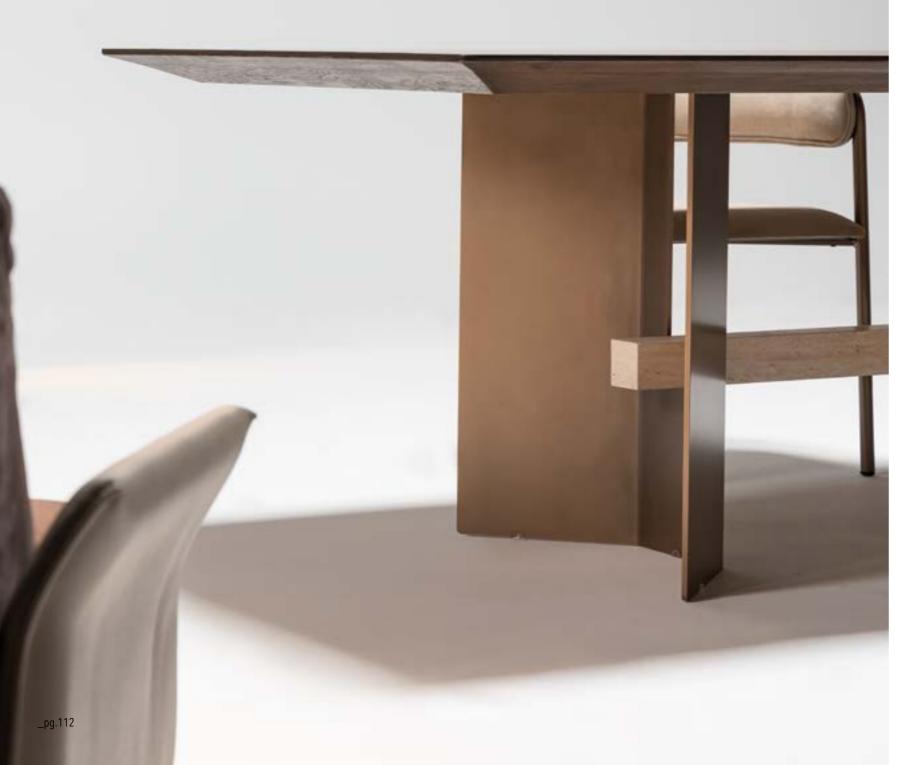

Console | W 240 - H 82 - D 45 • Table | W 223 - H 76 - D 110 • Chair | W 54 - H 67 - D 41 cm

Era table, which has solid and characteristic features, is very rich to offer a range of options in the form of bottom table and leg with is specially designed assembly and production method. Imagine being able to touch thousands of years ago with the fusion glass technique used by Egyptians and Seljuks, as well as wood veneer top table produced with special craftsmanship, each one more special than the other or a travertine marble of your choice. Own an iconic product, not just a table.

The real stone texture, specially prepared for the ERA Series, is one of the elements that highlights the identity of the product. The marble used in ERA has been one of the rare stones with antibacterial properties, high durability and used in historical textures and special works in the past. One of the reasons why we prefer this stone is that it is one of the rare stones that carry the traces of past history.