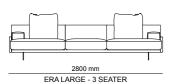

# \_TECHNICAL DETAILS

ACCESSORIES\_ 276

SOFAS \_ **278** 

DINING ROOMS \_ 284

BEDROOMS \_ 288

\_ERA

ERA - 3 SEATER

ERA - WITH DRAWERS