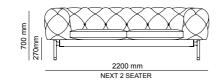

# \_TECHNICAL DETAILS

ACCESSORIES\_ 276

SOFAS \_ **278** 

DINING ROOMS \_ 284

BEDROOMS \_ 288

\_ERA

ERA - 3 SEATER

ERA - WITH DRAWERS

\_ERA CORNER

\_EDESSA

\_EDESSA CORNER

\_ODEON CORNER

DIAMOND : E MODULE

DIAMOND : F MODULE

DIAMOND : G MODULE

DIAMOND : B MODULE