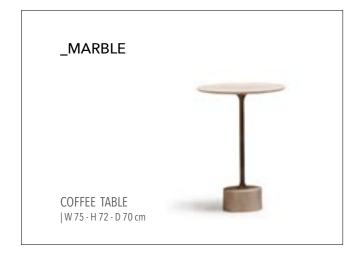

CHITECTURAL VALUE, BECOMING TRUE "CONTAINERS OF BEAUTY". FURNISHINGS IN PERFECT HARMONY WITH THE PAST AND THE PRESENT, THAT TELL STORIES AND EXPRESS EMOTION. THE WATCHWORD FOR THIS DREAMLIKE ITINERARY IS ELE-GANCE. EXACTLY LIKE ZEN, GIVING NEW MEANINGS TO YOUR LIFE, BRINGING YOUR HOME TOGETHER WITH LIGHT OF GRACE AND ELEGANCE. ZEN WAS DESIGNED BY INSPIRATION FROM THE MACNIFIENCE OF NATURE.









Zen, which has a modern design that combines solid panel and old carving artistry with today's technology, has a curved case structure in the product with reworked wooden cover details. In addition, the product using real marble has the perfect harmony of natural stone and wood.









# \_TECHNICAL DETAILS

ACCESSORIES\_ 276

SOFAS \_ **278** 

DINING ROOMS \_ 284

BEDROOMS \_ 288





































\_ERA







ERA - 3 SEATER

ERA - WITH DRAWERS



\_ERA CORNER









\_EDESSA

















\_EDESSA CORNER







\_ODEON CORNER







DIAMOND : E MODULE

DIAMOND : F MODULE



DIAMOND : G MODULE



DIAMOND : B MODULE

\_DIAMOND



DIAMOND : D MODULE

DIAMOND : K MODULE



\_NEXT







\_GAMMA & GAMMA CORNER













\_ICON















\_LIMA





\_LIMA CORNER



















\_LIGNA CORNER















\_CRAFT CORNER & RELAX

#### \_DINING ROOMS | TECHNICAL DETAILS

# \_ERA FINISHES | American Walnut, Thermo Oak TRAVERTINE GLASSES | Fusion Glass, Bronze Glass METALS | Brush Gold \_EDESSA FINISHES | American Walnut, Intra Oak TRAVERTINE GLASSES | Bronze Glass METALS | Bronze Metal 515 mm 500 mm 1000 mm 2758 mm 1752 mm 2700 mm 500 mm 1000 mm