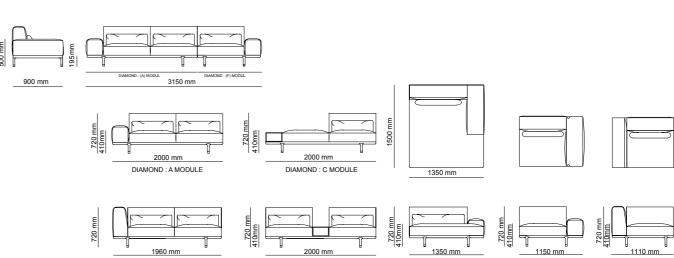

Console | W 228 - H 80 - D 53 • Table | W 220 - H 75 - D 90 • Chair | W 45 - H 90 - D 45 cm

CONSOIC | W 220 11 00 0 33 - Mable | W 220 11 73 0 70 - Chair | W 43 11 70 0 43 Ch

Space evolves, just as WE DO. IT CHANGES OVER TIME, ADJUSTING TO NEW TASTES, NEEDS AND LIFE STYLES. It'S HOW YOU LIVE IT. HOME IS MORE THAN EVER "OUR PLACE", THE PLACE WE WANT TO BE AND FIND OURSELVES. VALUES LIKE BEAUTY, LONG-LASTING QUALITY AND HARMONY WITH THE OBJECTS AROUND US ARE MORE THAN EVER IMPORTANT. ALL THIS IS WHAT WE CALL "PERSONAL LIVING", AN ADVANCED CONCEPT OF SPACE THAT IS ABLE TO REFLECT OUR WAY OF BEING, OUR LIVING STYLE DOWN TO THE SMALLEST DETAIL. ALL THIS INSPIRES DIAMOND, TO BE PERSONAL-IZED AND MATCHED TO SUIT

\_DIAMOND DINING ROOM

\_DIAMOND DINING ROOM

SOUL AND TECHNOLOGY FOR UNIQUE AND EXCLU-SIVE FURNISHINGS THAT CONSTANTLY ELICIT NEW EMOTIONS, TO BE EXPERI-ENCED EVERY DAY. LIMA IS A COLLECTION WHICH SHARES THE CUL-TURE OF CREATIVITY AND PRODUCT, INNOVATION AND EXPERIMENTATION, NOT AS ENDS IN THEM-SELVES, BUT PROJECTED TOWARDS DAILY LIVING. A LANGUAGE OF MO-DERNITY, CAPABLE OF INDULGING DIFFERENT PERSONALITIES, WHILE MAINTAINING UNCHANGED THE CHARACTERS AND LANGUAGES OF AN INDUSTRY THAT HAS ALWAYS REGARDED EVERY PROJECT AS A CHALLENGE.