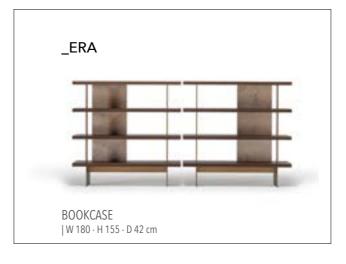

142 \_ LIMA

**146** \_ AURA

154 \_ OTTO

\_ ALFA

160

166 \_ ZEN

International's journey BEGINS WITH NATURALNESS. ALL THE MATERIALS USED WERE SPECIALLY PRODUCED TO BE FREE FROM ARTIF ICI-ALITY AND IN HARMONY WITH EACH OTHER. THE GLASS MA-TERIALS USED IN ERA WERE SPECIALLY PRODUCED WITH THE FUSION TECHNIQUE. THE PROCESS, WHICH IS MADE AFTER THE TRANSPARENT AND COLORED GLASS IS CUT INTO THE DESIRED FORM WHEN COLD, IS PLACED ACCORDING TO THE SPECIF IED SHAPE, AND COOKED AT 750-900 DEGREES IN OVENS SPECIAL FOR GLASS, IS CALLED "GLASS FUSION". THE FUSION TECHNIQUE IS COMPLETELY HANDCRAFTED. SO ONE OF THE OBJECTS IS SIMILAR TO THE OTHER, BUT NEVER THE SAME.

\_ERA DINING ROOM

Era console, which has been dimensioned and designed outside of standard forms and dimensions, is very successful in synthesizing special handcrafts with modern production techniques.

Console | W 240 - H 82 - D 45 • Table | W 223 - H 76 - D 110 • Chair | W 54 - H 67 - D 41 cm

Era table, which has solid and characteristic features, is very rich to offer a range of options in the form of bottom table and leg with is specially designed assembly and production method. Imagine being able to touch thousands of years ago with the fusion glass technique used by Egyptians and Seljuks, as well as wood veneer top table produced with special craftsmanship, each one more special than the other or a travertine marble of your choice. Own an iconic product, not just a table.