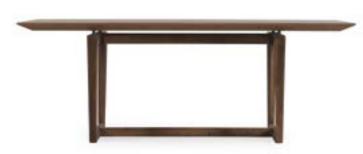

WHEN AESTHETIC AND COMFORT ARE IN QUESTION, YOUR DREAMS ARE UNLIMITED.

AN ELEGANT RESULT IS OBTAINED WITH THE ADMIRABLE AESTHETIC AND REASONED
FUNCTIONALITY.

\_ALFA DINING ROOM

Smooth out extensions, conceived to make their use as easy as possible, every day. Alfa has natural solid panel and linear CNC details. The body of which is completed with special lacquer paint, Alfa brings nature to your living space with the texture of wood.

Console | W 230 - H 82 - D 52 • Table | W 210 - H 75 - D 94 • Chair | W 43 - H 90 - D 45 cm

\_pg.164\_

Rooms TRANS-FORMED BY TIME THAT STILL EXPRESS THEIR EXCEPTIONAL ARCHITECTURAL VALUE, BECOMING TRUE "CONTAINERS OF BEAUTY". FURNISHINGS IN PERFECT HARMONY WITH THE PAST AND THE PRESENT, THAT TELL STORIES AND EXPRESS EMOTION. THE WATCHWORD FOR THIS DREAMLIKE ITINERARY IS ELE-GANCE. EXACTLY LIKE ZEN, GIVING NEW MEANINGS TO YOUR LIFE, BRINGING YOUR HOME TOGETHER WITH LIGHT OF GRACE AND ELEGANCE. ZEN WAS DESIGNED BY INSPIRATION FROM THE MACNIFIENCE OF NATURE.