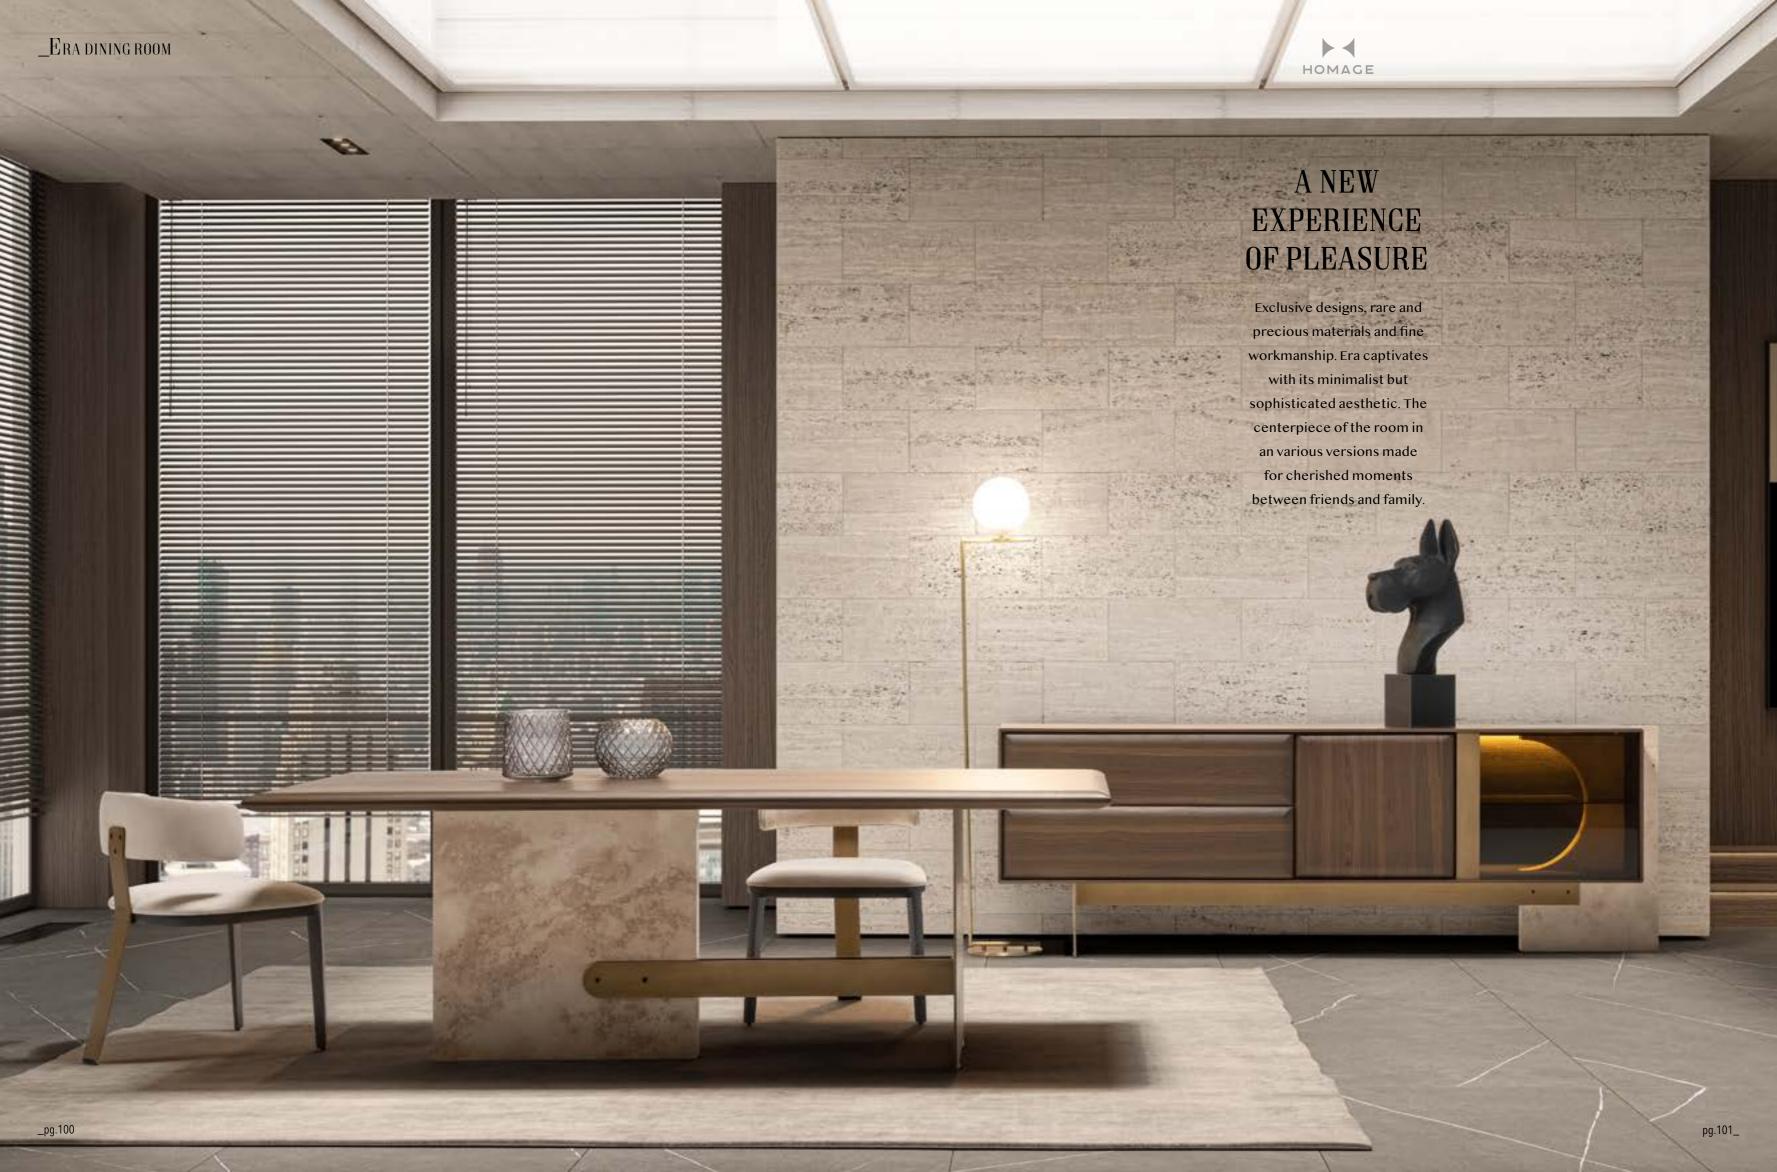

\_ERA DINING ROOM

Era console, which has been dimensioned and designed outside of standard forms and dimensions, is very successful in synthesizing special handcrafts with modern production techniques.

Console | W 240 - H 82 - D 45 • Table | W 223 - H 76 - D 110 • Chair | W 54 - H 67 - D 41 cm

Era table, which has solid and characteristic features, is very rich to offer a range of options in the form of bottom table and leg with is specially designed assembly and production method. Imagine being able to touch thousands of years ago with the fusion glass technique used by Egyptians and Seljuks, as well as wood veneer top table produced with special craftsmanship, each one more special than the other or a travertine marble of your choice. Own an iconic product, not just a table.

The real stone texture, specially prepared for the ERA Series, is one of the elements that highlights the identity of the product. The marble used in ERA has been one of the rare stones with antibacterial properties, high durability and used in historical textures and special works in the past. One of the reasons why we prefer this stone is that it is one of the rare stones that carry the traces of past history.