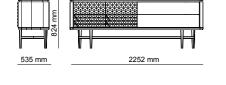

\_ERA DINING ROOM

Era console, which has been dimensioned and designed outside of standard forms and dimensions, is very successful in synthesizing special handcrafts with modern production techniques.

Console | W 240 - H 82 - D 45 • Table | W 223 - H 76 - D 110 • Chair | W 54 - H 67 - D 41 cm

Era table, which has solid and characteristic features, is very rich to offer a range of options in the form of bottom table and leg with is specially designed assembly and production method. Imagine being able to touch thousands of years ago with the fusion glass technique used by Egyptians and Seljuks, as well as wood veneer top table produced with special craftsmanship, each one more special than the other or a travertine marble of your choice. Own an iconic product, not just a table.