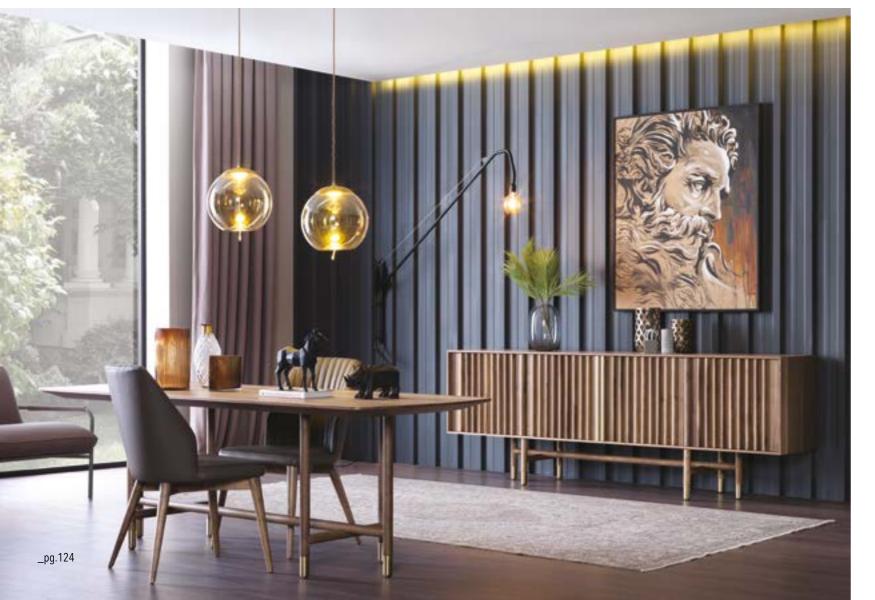

#### \_PIETRA DINING ROOM

Console | W 230 - H 80 - D 50 • Table | W 210 - H 85 - D 92 • Chair | W 43 - H 92 - D 45 cm

HOME, A PLACE THAT FELLS LIKE A TIGHT HUG: WHERE TIME STANDS STILL FOR JUST A MOMENT, AND WHERE THE NOISE OF THE OUTSIDE WORLD IS BLOCKED OUT AND WHERE YOU CAN BREATHE IT ALL OUT AFTER BEING TENSE ALL DAY. FROM THE MOMENT YOU ENTER THE DOOR, YOU ARE SAFE, YOU ARE WARM AND YOU ARE EXPECTIONALLY LOVED. THERE IS A CERTAIN AWE IN WANDERING THERE IS WONDER EVERY PLACE THAT I ROAM; BUT NO NEW PLACE TO WHICH IVENTURE WILL HAVE THE SAME WONDER AS HOME.