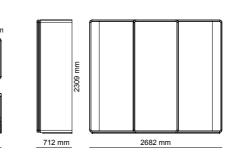

#### \_DINING ROOMS | TECHNICAL DETAILS

# \_ERA FINISHES | American Walnut, Thermo Oak TRAVERTINE GLASSES | Fusion Glass, Bronze Glass METALS | Brush Gold \_EDESSA FINISHES | American Walnut, Intra Oak TRAVERTINE GLASSES | Bronze Glass METALS | Bronze Metal 515 mm 500 mm 1000 mm 2758 mm 1752 mm 2700 mm 500 mm 1000 mm 428 mm \_ODEON 405 mm