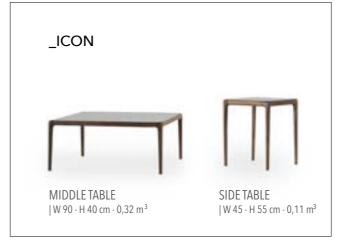

\_ICON DINING ROOM

Icon Dining Room hides all the glitter of the city with its ceramic and bronze coating details. The product, in which walnut wood is used, also has a touch cover system. In this way, it offers a minimal design.

Console | W 230 - H 80 - D 50 • Table | W 210 - H 75 - D 90 • Chair | W 43 - H 90 - D 45 cm

For those who go on A JOURNEY TO REACH EXCELLENCE. THERE IS NO DIFFUCULTY.FOR THEM ,EVERY TAKEN STEP MEANS DISCOVERING NEW BEAUTIES. SEEING THE WORLD FROM ANOTHER WINDOW AND EXPERIENCE EMOTIONS WHICH WAS NOT FELT BEFORE. WHEN AESTHETIC AND COMFORT ARE IN QUESTION, YOUR DREAMS ARE UNLIMITED. AN ELEGANT RESULT IS OBTAINED WITH THE ADMIRABLE AESTHETIC AND REASONED FUNCTIONALITY.