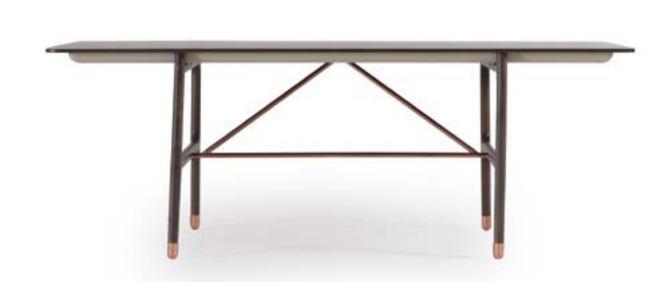

\_ERA DINING ROOM

Era console, which has been dimensioned and designed outside of standard forms and dimensions, is very successful in synthesizing special handcrafts with modern production techniques.

Console | W 240 - H 82 - D 45 • Table | W 223 - H 76 - D 110 • Chair | W 54 - H 67 - D 41 cm

Era table, which has solid and characteristic features, is very rich to offer a range of options in the form of bottom table and leg with is specially designed assembly and production method. Imagine being able to touch thousands of years ago with the fusion glass technique used by Egyptians and Seljuks, as well as wood veneer top table produced with special craftsmanship, each one more special than the other or a travertine marble of your choice. Own an iconic product, not just a table.