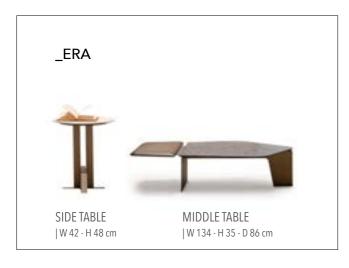

\_ERA DINING ROOM

Era console, which has been dimensioned and designed outside of standard forms and dimensions, is very successful in synthesizing special handcrafts with modern production techniques.

Console | W 240 - H 82 - D 45 • Table | W 223 - H 76 - D 110 • Chair | W 54 - H 67 - D 41 cm

Era table, which has solid and characteristic features, is very rich to offer a range of options in the form of bottom table and leg with is specially designed assembly and production method. Imagine being able to touch thousands of years ago with the fusion glass technique used by Egyptians and Seljuks, as well as wood veneer top table produced with special craftsmanship, each one more special than the other or a travertine marble of your choice. Own an iconic product, not just a table.

The real stone texture, specially prepared for the ERA Series, is one of the elements that highlights the identity of the product. The marble used in ERA has been one of the rare stones with antibacterial properties, high durability and used in historical textures and special works in the past. One of the reasons why we prefer this stone is that it is one of the rare stones that carry the traces of past history.