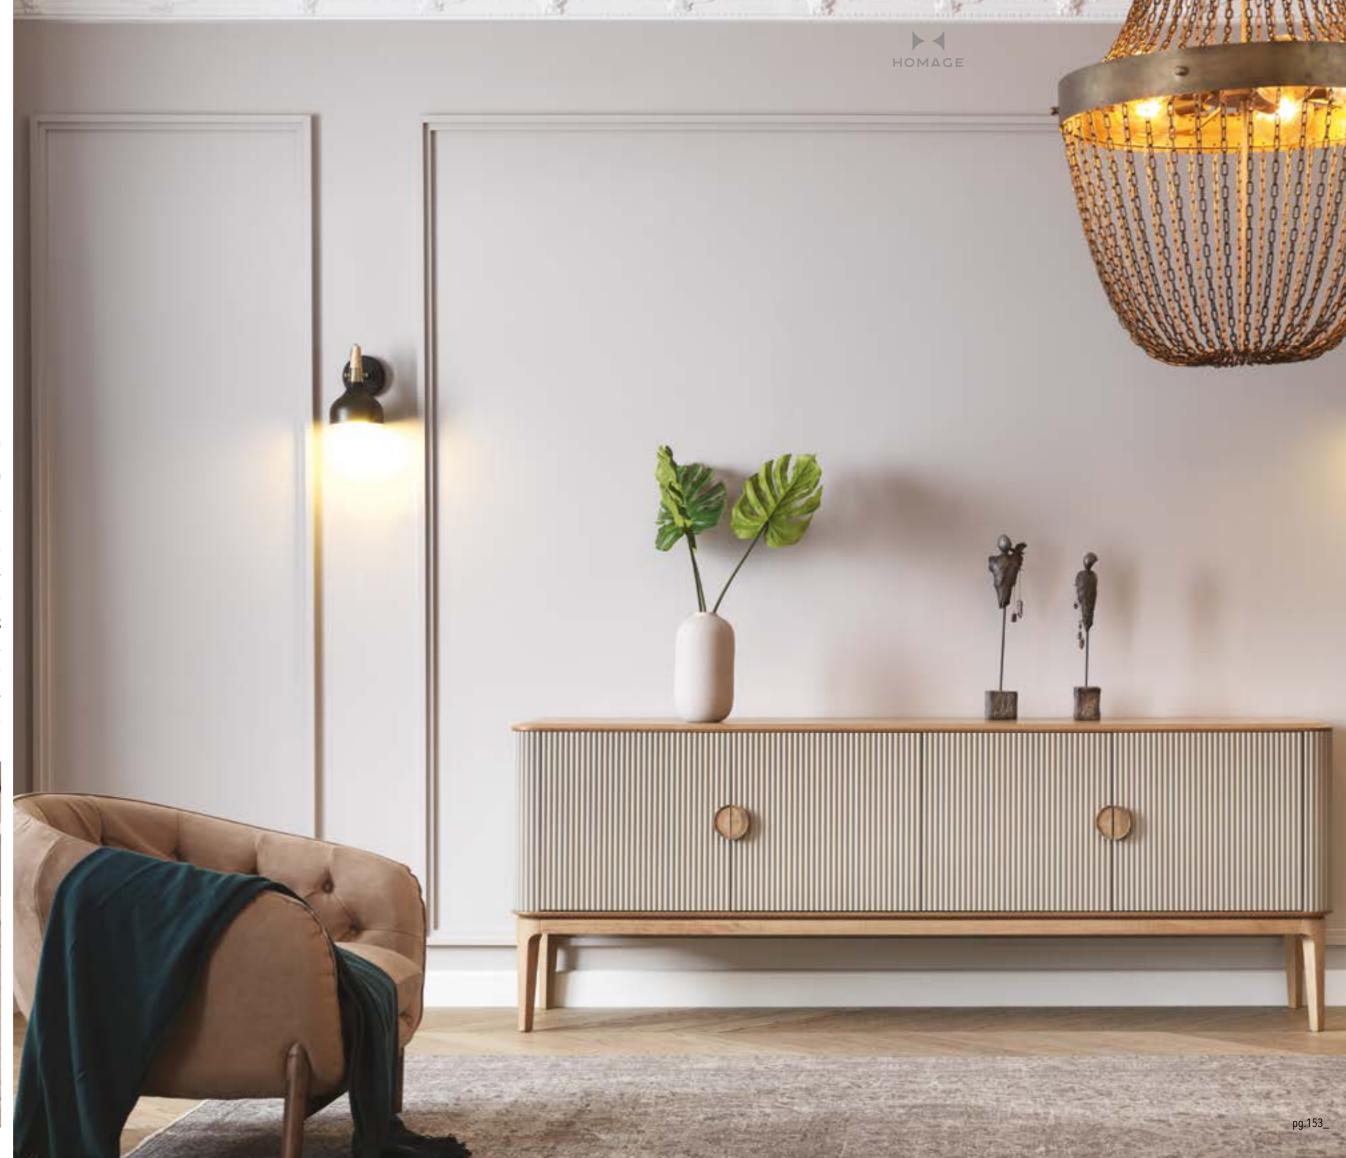

### COMFORTABLE & PEACEFUL LIVING AREA

Round wooden handles were used in the product that naturalness and modernity came together. Also produced using wooden legs and striped design, Aura offers a warmer and more intimate living space with its retro modern design.