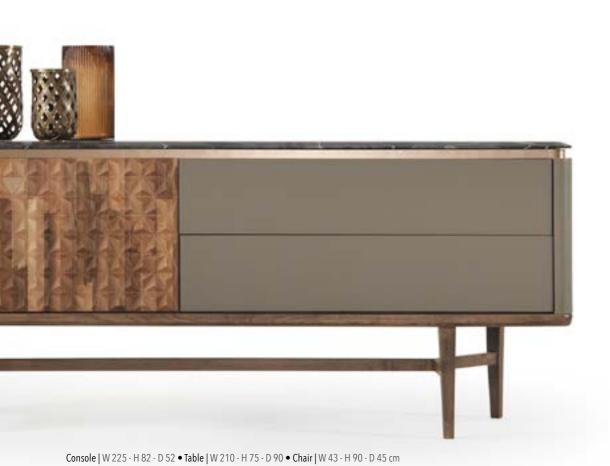

\_ICON DINING ROOM

Icon Dining Room hides all the glitter of the city with its ceramic and bronze coating details. The product, in which walnut wood is used, also has a touch cover system. In this way, it offers a minimal design.

Console | W 230 - H 80 - D 50 • Table | W 210 - H 75 - D 90 • Chair | W 43 - H 90 - D 45 cm

For those who go on A JOURNEY TO REACH EXCELLENCE. THERE IS NO DIFFUCULTY.FOR THEM ,EVERY TAKEN STEP MEANS DISCOVERING NEW BEAUTIES. SEEING THE WORLD FROM ANOTHER WINDOW AND EXPERIENCE EMOTIONS WHICH WAS NOT FELT BEFORE. WHEN AESTHETIC AND COMFORT ARE IN QUESTION, YOUR DREAMS ARE UNLIMITED. AN ELEGANT RESULT IS OBTAINED WITH THE ADMIRABLE AESTHETIC AND REASONED FUNCTIONALITY.