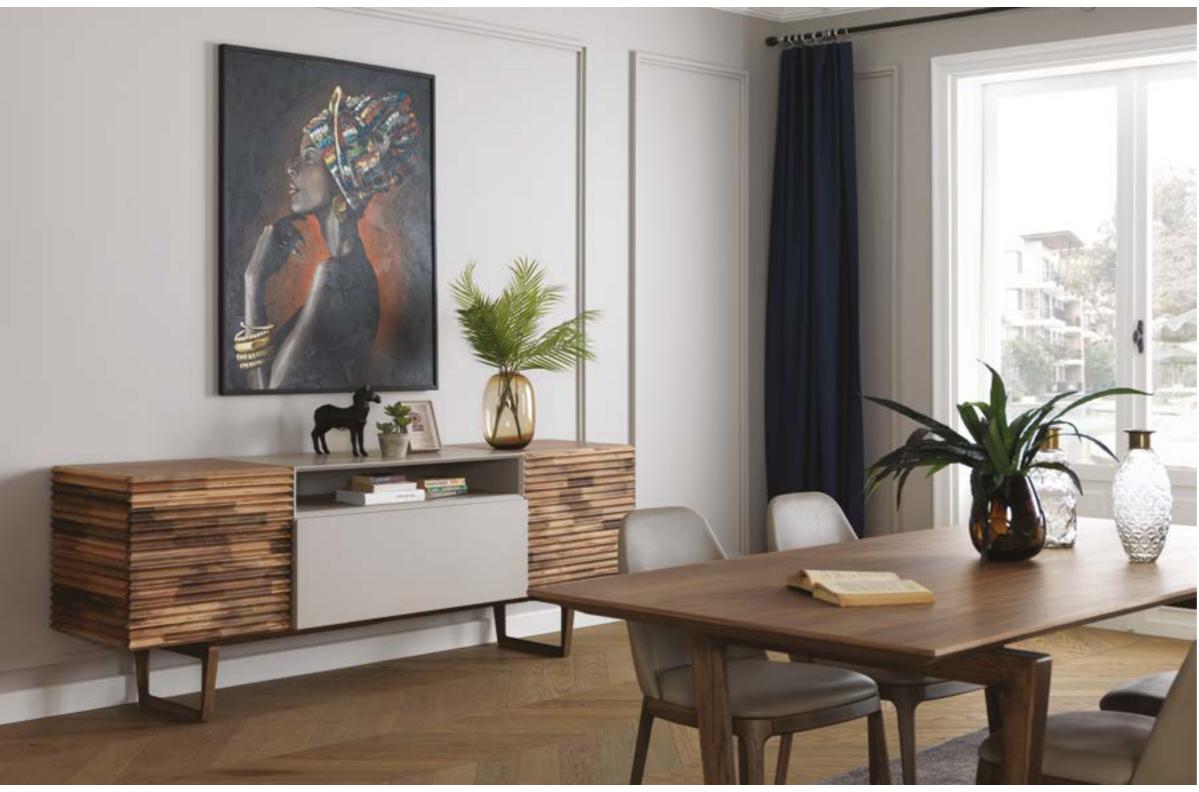

WHEN AESTHETIC AND COMFORT ARE IN QUESTION, YOUR DREAMS ARE UNLIMITED.

AN ELEGANT RESULT IS OBTAINED WITH THE ADMIRABLE AESTHETIC AND REASONED
FUNCTIONALITY.

\_ALFA DINING ROOM

Smooth out extensions, conceived to make their use as easy as possible, every day. Alfa has natural solid panel and linear CNC details. The body of which is completed with special lacquer paint, Alfa brings nature to your living space with the texture of wood.

Console | W 230 - H 82 - D 52 • Table | W 210 - H 75 - D 94 • Chair | W 43 - H 90 - D 45 cm

\_pg.164\_

Rooms TRANS-FORMED BY TIME THAT STILL EXPRESS THEIR EXCEPTIONAL ARCHITECTURAL VALUE, BECOMING TRUE "CONTAINERS OF BEAUTY". FURNISHINGS IN PERFECT HARMONY WITH THE PAST AND THE PRESENT, THAT TELL STORIES AND EXPRESS EMOTION. THE WATCHWORD FOR THIS DREAMLIKE ITINERARY IS ELE-GANCE. EXACTLY LIKE ZEN, GIVING NEW MEANINGS TO YOUR LIFE, BRINGING YOUR HOME TOGETHER WITH LIGHT OF GRACE AND ELEGANCE. ZEN WAS DESIGNED BY INSPIRATION FROM THE MACNIFIENCE OF NATURE.