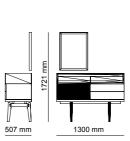

\_ERA DINING ROOM

Era console, which has been dimensioned and designed outside of standard forms and dimensions, is very successful in synthesizing special handcrafts with modern production techniques.

Console | W 240 - H 82 - D 45 • Table | W 223 - H 76 - D 110 • Chair | W 54 - H 67 - D 41 cm

Era table, which has solid and characteristic features, is very rich to offer a range of options in the form of bottom table and leg with is specially designed assembly and production method. Imagine being able to touch thousands of years ago with the fusion glass technique used by Egyptians and Seljuks, as well as wood veneer top table produced with special craftsmanship, each one more special than the other or a travertine marble of your choice. Own an iconic product, not just a table.