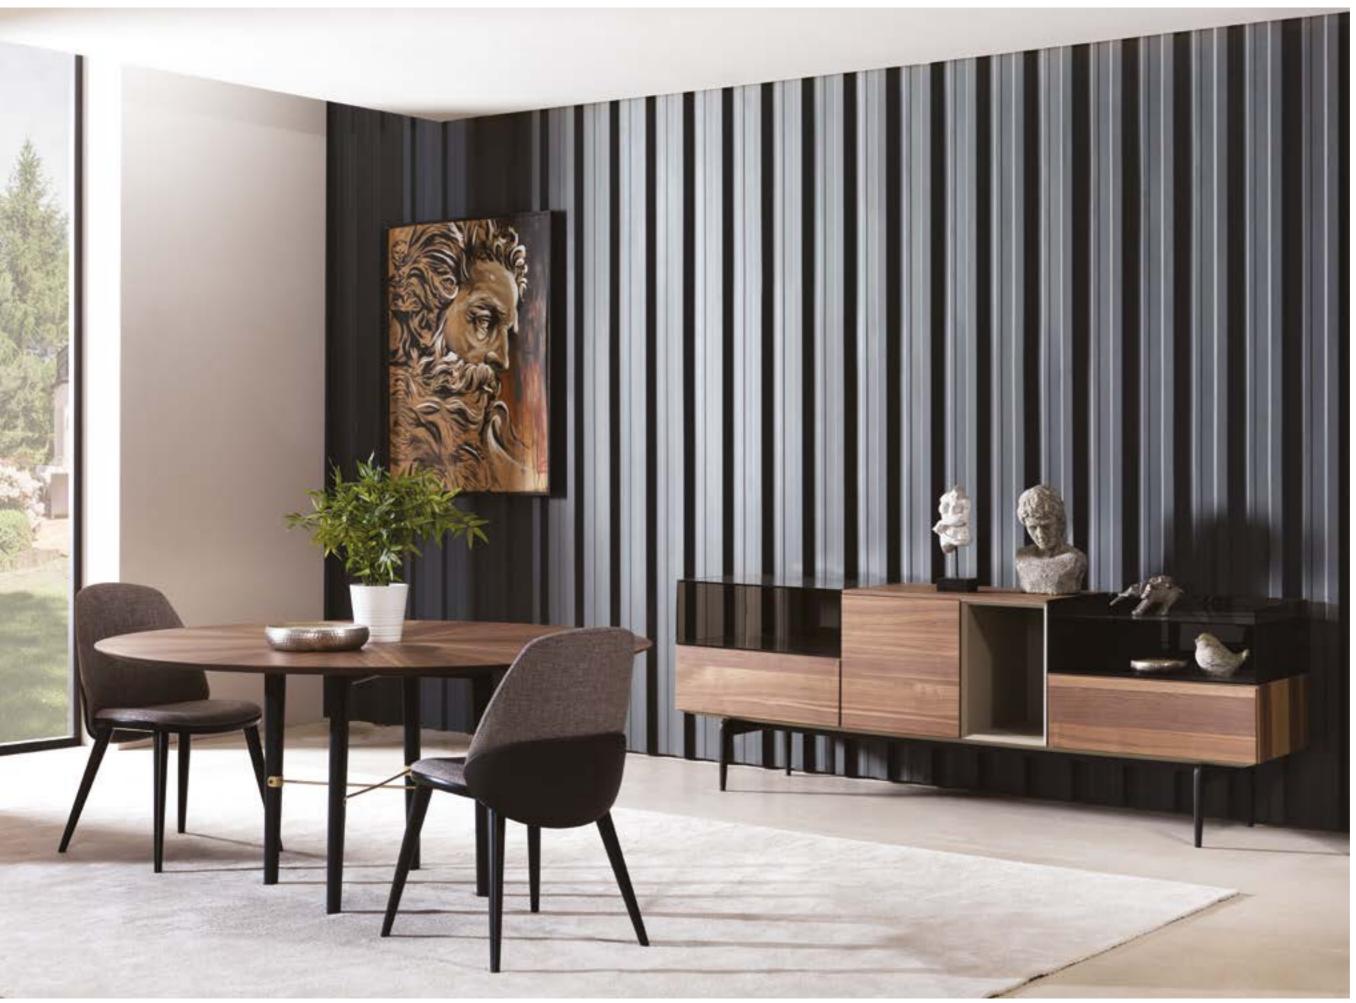

\_DIAMOND DINING ROOM

\_DIAMOND DINING ROOM

SOUL AND TECHNOLOGY FOR UNIQUE AND EXCLU-SIVE FURNISHINGS THAT CONSTANTLY ELICIT NEW EMOTIONS, TO BE EXPERI-ENCED EVERY DAY. LIMA IS A COLLECTION WHICH SHARES THE CUL-TURE OF CREATIVITY AND PRODUCT, INNOVATION AND EXPERIMENTATION, NOT AS ENDS IN THEM-SELVES, BUT PROJECTED TOWARDS DAILY LIVING. A LANGUAGE OF MO-DERNITY, CAPABLE OF INDULGING DIFFERENT PERSONALITIES, WHILE MAINTAINING UNCHANGED THE CHARACTERS AND LANGUAGES OF AN INDUSTRY THAT HAS ALWAYS REGARDED EVERY PROJECT AS A CHALLENGE.

Console | W 228 - H 80 - D 53 • Table | W 220 - H 75 - D 90 • Chair | W 45 - H 90 - D 45 cm

Moments in life, that when captured take on shape and meaning. Materials that are exalted in their most perfect form. Every detail speaks of atmospheres and personalities. Like a story: the summary of a tale told through a series of objects that represent Aura, its philosophy and its creative spirit, and where the thread running through all this is always tied to the evolution and excitement we find in special places like your home.

Console | W 230 - H 83 - D 50 • Table | W 200 - H 75 - D 90 • Chair | W 43 - H 90 - D 45 cm

pg.151\_

### COMFORTABLE & PEACEFUL LIVING AREA

Round wooden handles were used in the product that naturalness and modernity came together. Also produced using wooden legs and striped design, Aura offers a warmer and more intimate living space with its retro modern design.