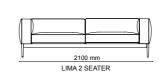

Console | W 230 - H 83 - D 50 • Table | W 200 - H 75 - D 90 • Chair | W 43 - H 90 - D 45 cm

pg.151\_