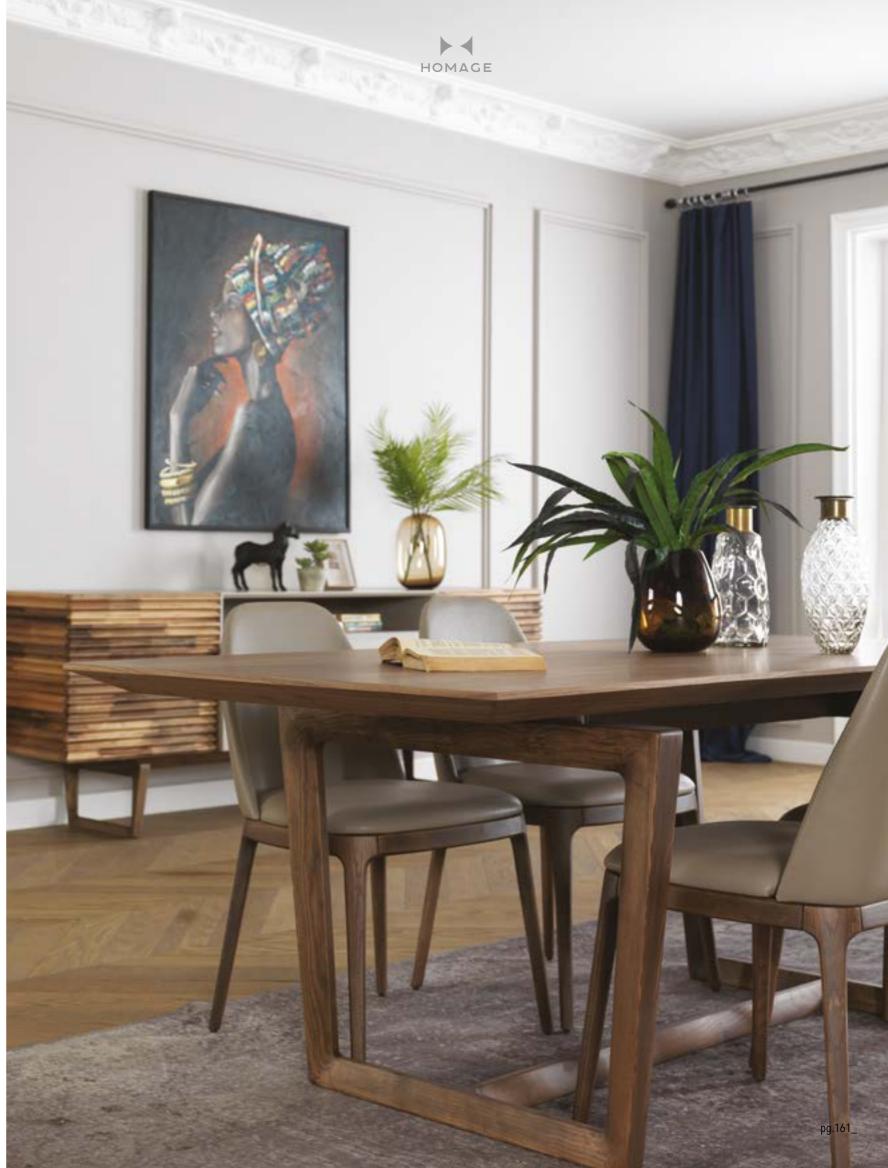

WHEN AESTHETIC AND COMFORT ARE IN QUESTION, YOUR DREAMS ARE UNLIMITED.

AN ELEGANT RESULT IS OBTAINED WITH THE ADMIRABLE AESTHETIC AND REASONED
FUNCTIONALITY.

\_ALFA DINING ROOM

Smooth out extensions, conceived to make their use as easy as possible, every day. Alfa has natural solid panel and linear CNC details. The body of which is completed with special lacquer paint, Alfa brings nature to your living space with the texture of wood.

Console | W 230 - H 82 - D 52 • Table | W 210 - H 75 - D 94 • Chair | W 43 - H 90 - D 45 cm

\_pg.164\_

Rooms TRANS-FORMED BY TIME THAT STILL EXPRESS THEIR EXCEPTIONAL ARCHITECTURAL VALUE, BECOMING TRUE "CONTAINERS OF BEAUTY". FURNISHINGS IN PERFECT HARMONY WITH THE PAST AND THE PRESENT, THAT TELL STORIES AND EXPRESS EMOTION. THE WATCHWORD FOR THIS DREAMLIKE ITINERARY IS ELE-GANCE. EXACTLY LIKE ZEN, GIVING NEW MEANINGS TO YOUR LIFE, BRINGING YOUR HOME TOGETHER WITH LIGHT OF GRACE AND ELEGANCE. ZEN WAS DESIGNED BY INSPIRATION FROM THE MACNIFIENCE OF NATURE.

Zen, which has a modern design that combines solid panel and old carving artistry with today's technology, has a curved case structure in the product with reworked wooden cover details. In addition, the product using real marble has the perfect harmony of natural stone and wood.