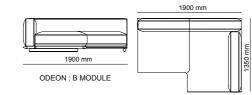

# \_ERA FINISHES | American Walnut, Thermo Oak TRAVERTINE GLASSES | Fusion Glass, Bronze Glass METALS | Brush Gold \_EDESSA FINISHES | American Walnut, Intra Oak TRAVERTINE GLASSES | Bronze Glass METALS | Bronze Metal 515 mm 500 mm 1000 mm 2758 mm 1752 mm 2700 mm 500 mm 1000 mm 428 mm \_ODEON 405 mm