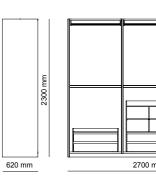

# \_ERA FINISHES | American Walnut, Thermo Oak TRAVERTINE GLASSES | Fusion Glass, Bronze Glass METALS | Brush Gold \_EDESSA FINISHES | American Walnut, Intra Oak TRAVERTINE GLASSES | Bronze Glass METALS | Bronze Metal 515 mm 500 mm 1000 mm 2758 mm 1752 mm 2700 mm 500 mm 1000 mm 428 mm \_ODEON 405 mm