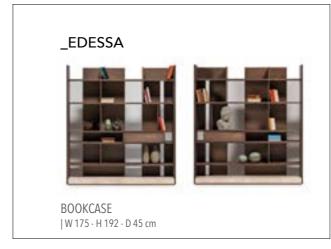

material : glass / stone

material : thermo / stone

material : glass / thermo

material : thermo / thermo

\_EDESSA DINING ROOM

Everything can be seen at a glance. Glass covers produced using special cutting and gluing tech- niques also form the body of this form. Complementing its very light and transparent appearance with special bronze-painted metal legs, EDESSA CONSOLE reveals this transparent appearance with all its splendor by the special LED light leach behind it.

Console | W 230 - H 80 - D 45 • Table | W 250 - H 75 - D 110 • Chair | W 54 - H 67 - D 41 cm

\_Edessa dining room

OPEN
THE DOORS OF YOUR
PRIVATE HOMES. ODEO HAS
A LIVELY, BEAUTIFUL, INTELLIGENT,
PRACTICAL, SPECIAL DESIGN, FUTURISTIC,
SPARKLING, SEDUCTIVE AND UNIQUE SPIRIT. IT
HAS BEEN PRESENTED TO YOU TO GIVE YOU IDEAS,
DESIRES. THANKS TO ODEON, YOU CAN FULFILL
YOUR WISH WHENEVER YOU WANT. WHATEVER
YOUR ROOM PLAN, WHATEVER SQUARE METER
YOU HAVE, ODEON HAS BEEN DEVELOPED
TO MAKE EVERY DAY EASIER. IT WAS DESIGNED FROM INSPIRATION FROM
THE SPLENDOR OF
NATURE.