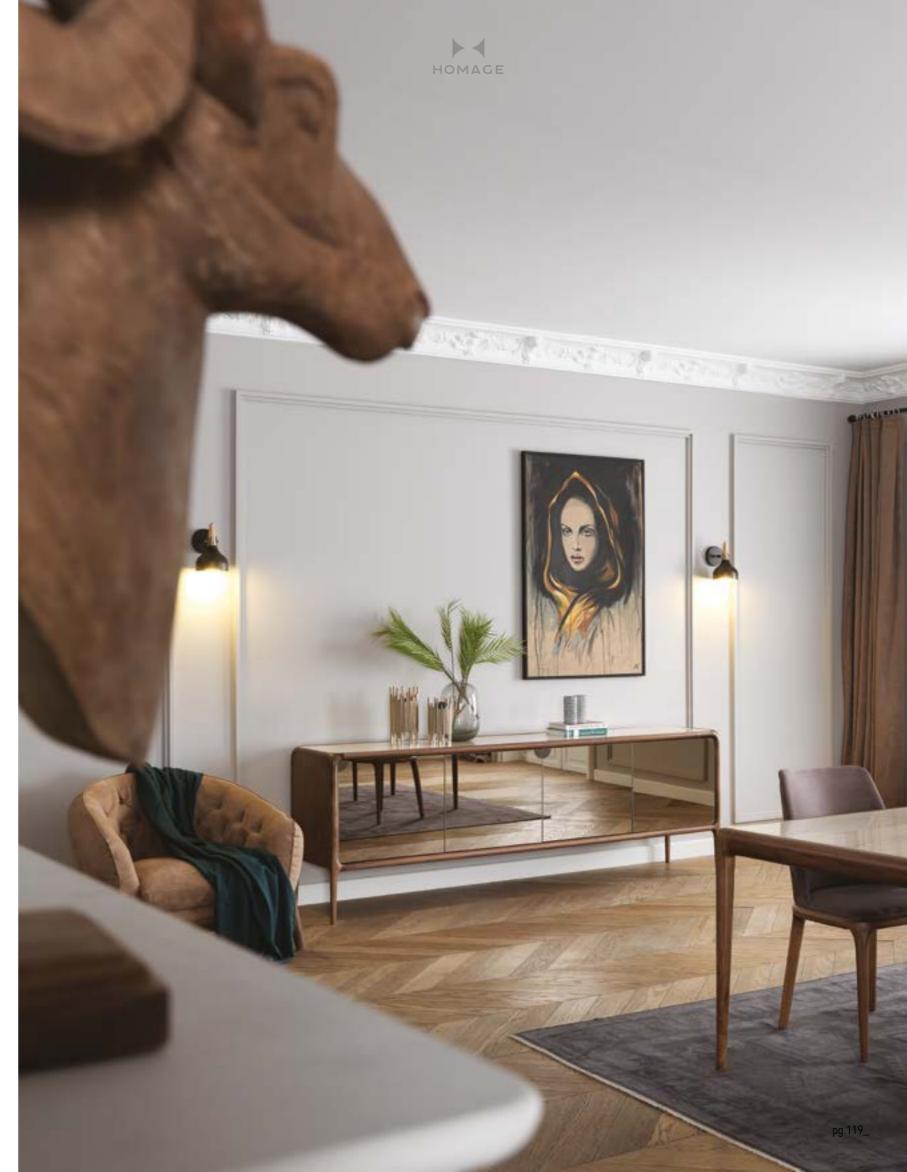

\_ICON DINING ROOM

Icon Dining Room hides all the glitter of the city with its ceramic and bronze coating details. The product, in which walnut wood is used, also has a touch cover system. In this way, it offers a minimal design.

Console | W 230 - H 80 - D 50 • Table | W 210 - H 75 - D 90 • Chair | W 43 - H 90 - D 45 cm

For those who go on A JOURNEY TO REACH EXCELLENCE. THERE IS NO DIFFUCULTY.FOR THEM ,EVERY TAKEN STEP MEANS DISCOVERING NEW BEAUTIES. SEEING THE WORLD FROM ANOTHER WINDOW AND EXPERIENCE EMOTIONS WHICH WAS NOT FELT BEFORE. WHEN AESTHETIC AND COMFORT ARE IN QUESTION, YOUR DREAMS ARE UNLIMITED. AN ELEGANT RESULT IS OBTAINED WITH THE ADMIRABLE AESTHETIC AND REASONED FUNCTIONALITY.