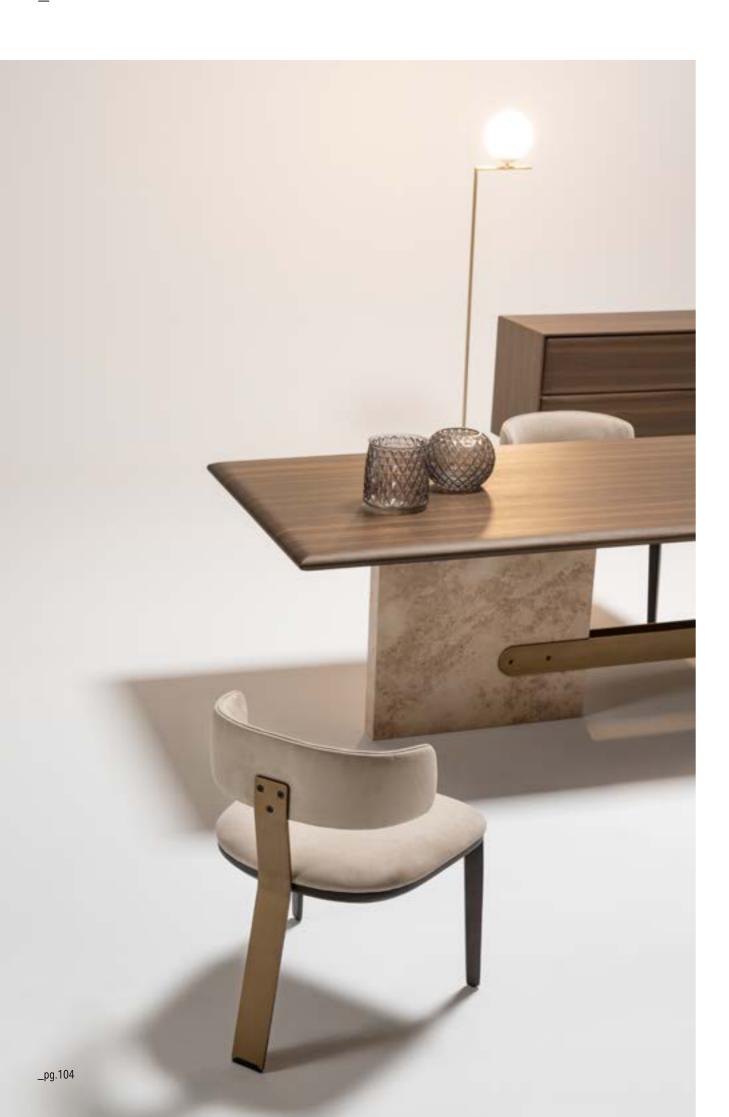

Console | W 240 - H 82 - D 45 • Table | W 223 - H 76 - D 110 • Chair | W 54 - H 67 - D 41 cm

Era table, which has solid and characteristic features, is very rich to offer a range of options in the form of bottom table and leg with is specially designed assembly and production method. Imagine being able to touch thousands of years ago with the fusion glass technique used by Egyptians and Seljuks, as well as wood veneer top table produced with special craftsmanship, each one more special than the other or a travertine marble of your choice. Own an iconic product, not just a table.