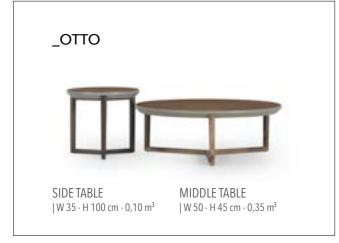

FEELING
COMFORTABLE AT
HOME IS EVERYBODY'S DESIRE
SO IN ORDER TO GET THAT SENSE FOR
YOU WE ARE CIVING UTMOST ATTENTION
TO YOUR FURNITURES DESIGN, FUNCTION AND
THEIR COLOR. THE PERFECT SYNTHESIS BETWEEN
DESIGN CONTENT AND STRUCTURAL SOLIDITY. OTTO
EPITOMISES THE WARMTH OF YESTERDAY'S DESIGN
EXPRESSED IN THE LANGUAGE OF TODAY.
IT OFFERS PURE FORMS, FREE FROM EXCESSIVE DECORATIVE ELEMENTS, IN WHICH
PRACTICALITY IS THE PREVALENT
FEATURE. OTTO HAS TRULY
EYE-CATCHING STYLE.

#### \_OTTO DINING ROOM

Otto is designed for those who don't make concessions to simplicity. Otto, where cubic and oval lines are used together for your living comfort, has a relaxing and peaceful feature with its color and design details.

Console | W 228 - H 80 - D 53 • Table | W 220 - H 75 - D 90 • Chair | W 45 - H 90 - D 45 cm

FOR THOSE WHO GO ON A JOURNEY TO REACH EXCELLENCE. THERE IS NO DIFFUCULTY.

FOR THEM, EVERY TAKEN STEP MEANS DISCOVERING NEW BEAUTIES. SEEING THE WORLD
FROM ANOTHER WINDOW AND EXPERIENCE EMOTIONS WHICH WAS NOT FELT BEFORE.