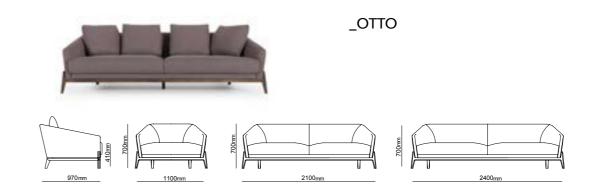

FEELING
COMFORTABLE AT
HOME IS EVERYBODY'S DESIRE
SO IN ORDER TO GET THAT SENSE FOR
YOU WE ARE CIVING UTMOST ATTENTION
TO YOUR FURNITURES DESIGN, FUNCTION AND
THEIR COLOR. THE PERFECT SYNTHESIS BETWEEN
DESIGN CONTENT AND STRUCTURAL SOLIDITY. OTTO
EPITOMISES THE WARMTH OF YESTERDAY'S DESIGN
EXPRESSED IN THE LANGUAGE OF TODAY.
IT OFFERS PURE FORMS, FREE FROM EXCESSIVE DECORATIVE ELEMENTS, IN WHICH
PRACTICALITY IS THE PREVALENT
FEATURE. OTTO HAS TRULY
EYE-CATCHING STYLE.

#### \_OTTO DINING ROOM

Otto is designed for those who don't make concessions to simplicity. Otto, where cubic and oval lines are used together for your living comfort, has a relaxing and peaceful feature with its color and design details.

Console | W 228 - H 80 - D 53 • Table | W 220 - H 75 - D 90 • Chair | W 45 - H 90 - D 45 cm

FOR THOSE WHO GO ON A JOURNEY TO REACH EXCELLENCE. THERE IS NO DIFFUCULTY.

FOR THEM, EVERY TAKEN STEP MEANS DISCOVERING NEW BEAUTIES. SEEING THE WORLD
FROM ANOTHER WINDOW AND EXPERIENCE EMOTIONS WHICH WAS NOT FELT BEFORE.

#### \_OTTO

FINISHES | Fumo Oak, Grey Oak, Bianco, Dune, Sahara, Ombra, Beige, Platinum, Melanga, Antrasit, Oriente, Senape, Rosso.