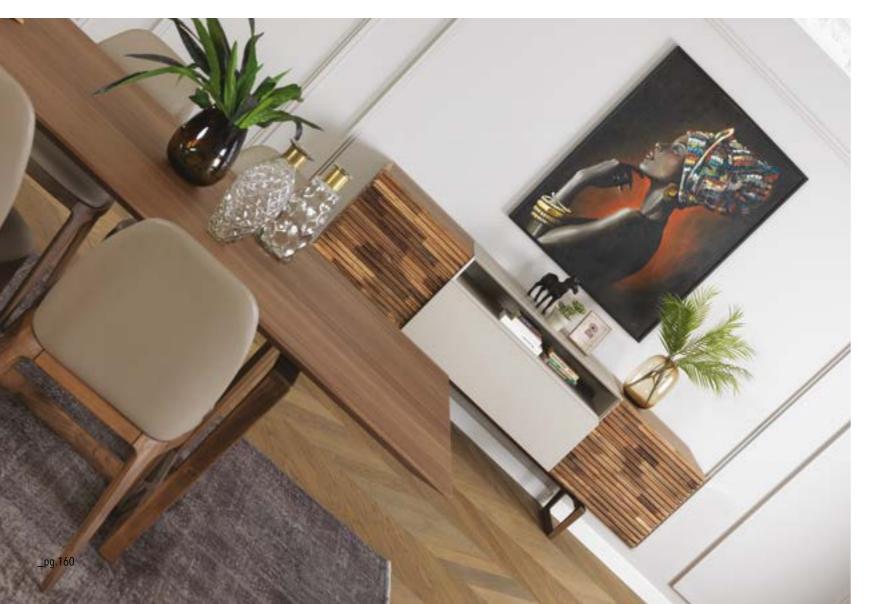

WHEN AESTHETIC AND COMFORT ARE IN QUESTION, YOUR DREAMS ARE UNLIMITED.

AN ELEGANT RESULT IS OBTAINED WITH THE ADMIRABLE AESTHETIC AND REASONED
FUNCTIONALITY.

\_ALFA DINING ROOM

Smooth out extensions, conceived to make their use as easy as possible, every day. Alfa has natural solid panel and linear CNC details. The body of which is completed with special lacquer paint, Alfa brings nature to your living space with the texture of wood.

Console | W 230 - H 82 - D 52 • Table | W 210 - H 75 - D 94 • Chair | W 43 - H 90 - D 45 cm

\_pg.164\_

Rooms TRANS-FORMED BY TIME THAT STILL EXPRESS THEIR EXCEPTIONAL ARCHITECTURAL VALUE, BECOMING TRUE "CONTAINERS OF BEAUTY". FURNISHINGS IN PERFECT HARMONY WITH THE PAST AND THE PRESENT, THAT TELL STORIES AND EXPRESS EMOTION. THE WATCHWORD FOR THIS DREAMLIKE ITINERARY IS ELE-GANCE. EXACTLY LIKE ZEN, GIVING NEW MEANINGS TO YOUR LIFE, BRINGING YOUR HOME TOGETHER WITH LIGHT OF GRACE AND ELEGANCE. ZEN WAS DESIGNED BY INSPIRATION FROM THE MACNIFIENCE OF NATURE.

Zen, which has a modern design that combines solid panel and old carving artistry with today's technology, has a curved case structure in the product with reworked wooden cover details. In addition, the product using real marble has the perfect harmony of natural stone and wood.