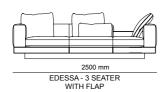

\_ERA CORNER

\_EDESSA

\_EDESSA CORNER

\_ODEON CORNER

DIAMOND : E MODULE

DIAMOND : F MODULE

DIAMOND : G MODULE

DIAMOND : B MODULE