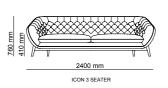

\_ICON DINING ROOM

Icon Dining Room hides all the glitter of the city with its ceramic and bronze coating details. The product, in which walnut wood is used, also has a touch cover system. In this way, it offers a minimal design.

Console | W 230 - H 80 - D 50 • Table | W 210 - H 75 - D 90 • Chair | W 43 - H 90 - D 45 cm

For those who go on A JOURNEY TO REACH EXCELLENCE. THERE IS NO DIFFUCULTY.FOR THEM ,EVERY TAKEN STEP MEANS DISCOVERING NEW BEAUTIES. SEEING THE WORLD FROM ANOTHER WINDOW AND EXPERIENCE EMOTIONS WHICH WAS NOT FELT BEFORE. WHEN AESTHETIC AND COMFORT ARE IN QUESTION, YOUR DREAMS ARE UNLIMITED. AN ELEGANT RESULT IS OBTAINED WITH THE ADMIRABLE AESTHETIC AND REASONED FUNCTIONALITY.