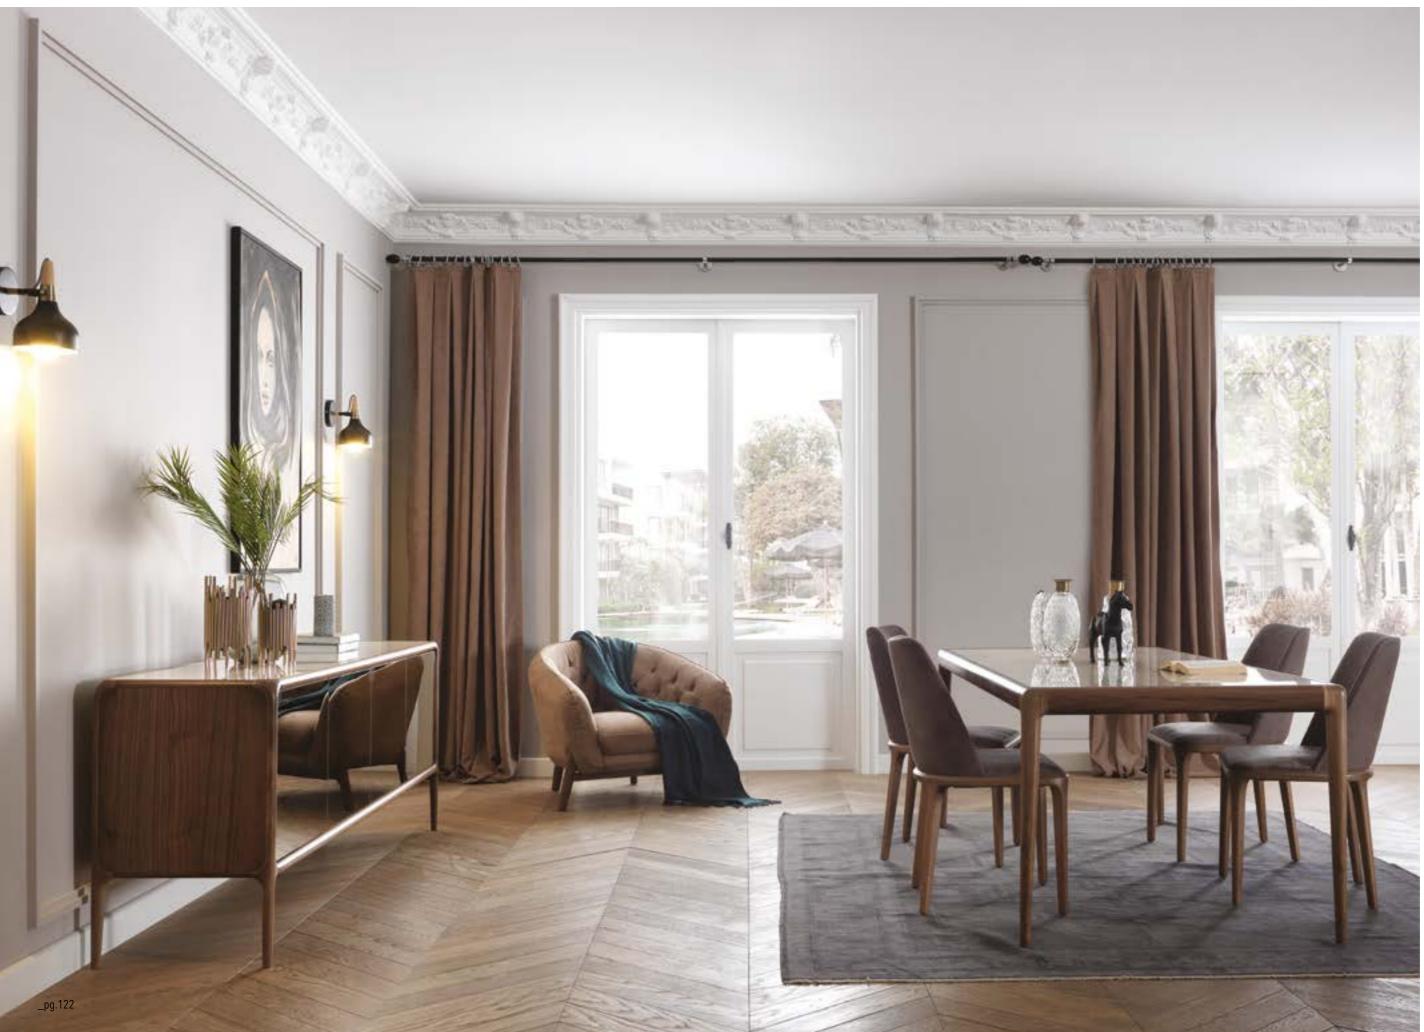

\_ICON DINING ROOM

Icon Dining Room hides all the glitter of the city with its ceramic and bronze coating details. The product, in which walnut wood is used, also has a touch cover system. In this way, it offers a minimal design.

Console | W 230 - H 80 - D 50 • Table | W 210 - H 75 - D 90 • Chair | W 43 - H 90 - D 45 cm

For those who go on A JOURNEY TO REACH EXCELLENCE. THERE IS NO DIFFUCULTY.FOR THEM ,EVERY TAKEN STEP MEANS DISCOVERING NEW BEAUTIES. SEEING THE WORLD FROM ANOTHER WINDOW AND EXPERIENCE EMOTIONS WHICH WAS NOT FELT BEFORE. WHEN AESTHETIC AND COMFORT ARE IN QUESTION, YOUR DREAMS ARE UNLIMITED. AN ELEGANT RESULT IS OBTAINED WITH THE ADMIRABLE AESTHETIC AND REASONED FUNCTIONALITY.