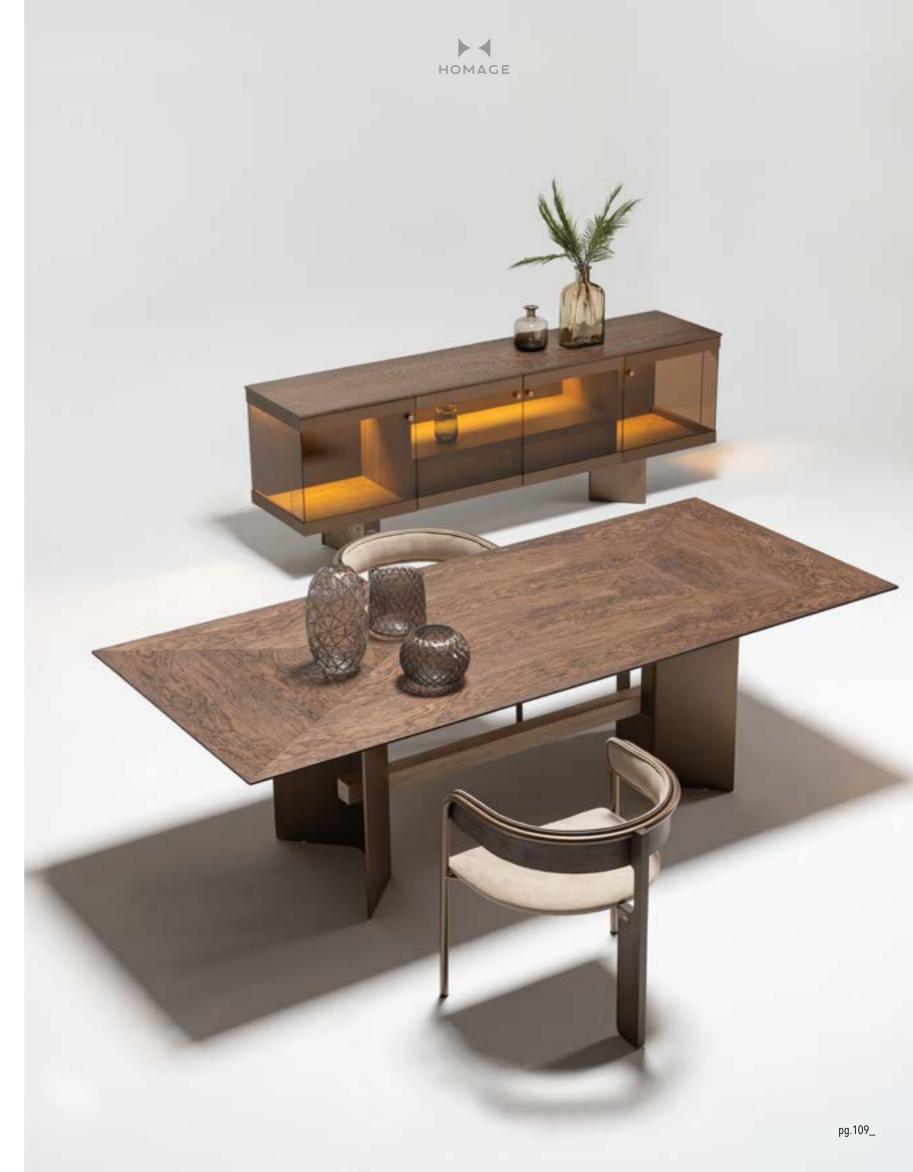

material : glass / stone

material : thermo / stone

material : glass / thermo

material : thermo / thermo

\_EDESSA DINING ROOM

Everything can be seen at a glance. Glass covers produced using special cutting and gluing tech- niques also form the body of this form. Complementing its very light and transparent appearance with special bronze-painted metal legs, EDESSA CONSOLE reveals this transparent appearance with all its splendor by the special LED light leach behind it.

Console | W 230 - H 80 - D 45 • Table | W 250 - H 75 - D 110 • Chair | W 54 - H 67 - D 41 cm

\_Edessa dining room

OPEN
THE DOORS OF YOUR
PRIVATE HOMES. ODEO HAS
A LIVELY, BEAUTIFUL, INTELLIGENT,
PRACTICAL, SPECIAL DESIGN, FUTURISTIC,
SPARKLING, SEDUCTIVE AND UNIQUE SPIRIT. IT
HAS BEEN PRESENTED TO YOU TO GIVE YOU IDEAS,
DESIRES. THANKS TO ODEON, YOU CAN FULFILL
YOUR WISH WHENEVER YOU WANT. WHATEVER
YOUR ROOM PLAN, WHATEVER SQUARE METER
YOU HAVE, ODEON HAS BEEN DEVELOPED
TO MAKE EVERY DAY EASIER. IT WAS DESIGNED FROM INSPIRATION FROM
THE SPLENDOR OF
NATURE.