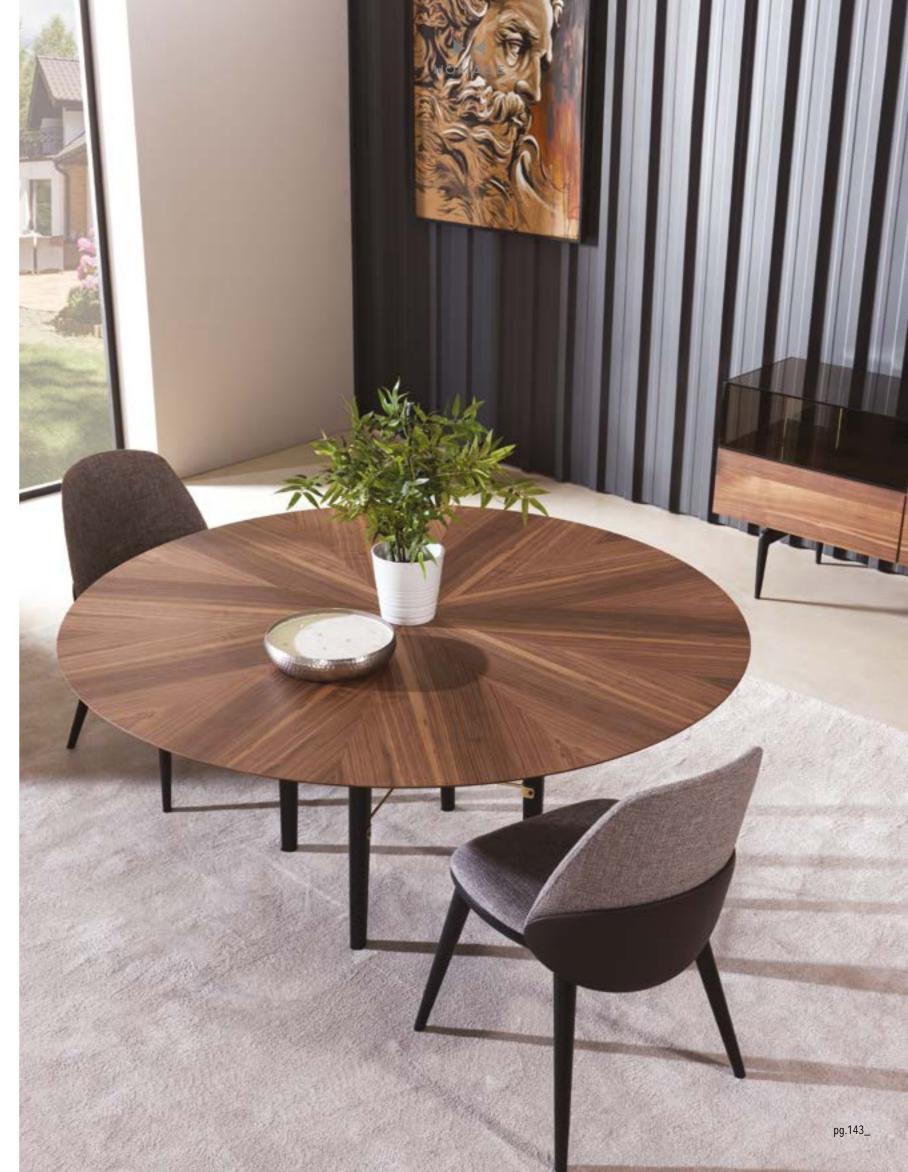

\_DIAMOND DINING ROOM

\_DIAMOND DINING ROOM

SOUL AND TECHNOLOGY FOR UNIQUE AND EXCLU-SIVE FURNISHINGS THAT CONSTANTLY ELICIT NEW EMOTIONS, TO BE EXPERI-ENCED EVERY DAY. LIMA IS A COLLECTION WHICH SHARES THE CUL-TURE OF CREATIVITY AND PRODUCT, INNOVATION AND EXPERIMENTATION, NOT AS ENDS IN THEM-SELVES, BUT PROJECTED TOWARDS DAILY LIVING. A LANGUAGE OF MO-DERNITY, CAPABLE OF INDULGING DIFFERENT PERSONALITIES, WHILE MAINTAINING UNCHANGED THE CHARACTERS AND LANGUAGES OF AN INDUSTRY THAT HAS ALWAYS REGARDED EVERY PROJECT AS A CHALLENGE.

Console | W 228 - H 80 - D 53 • Table | W 220 - H 75 - D 90 • Chair | W 45 - H 90 - D 45 cm

Moments in life, that when captured take on shape and meaning. Materials that are exalted in their most perfect form. Every detail speaks of atmospheres and personalities. Like a story: the summary of a tale told through a series of objects that represent Aura, its philosophy and its creative spirit, and where the thread running through all this is always tied to the evolution and excitement we find in special places like your home.

Console | W 230 - H 83 - D 50 • Table | W 200 - H 75 - D 90 • Chair | W 43 - H 90 - D 45 cm

pg.151\_

### COMFORTABLE & PEACEFUL LIVING AREA

Round wooden handles were used in the product that naturalness and modernity came together. Also produced using wooden legs and striped design, Aura offers a warmer and more intimate living space with its retro modern design.