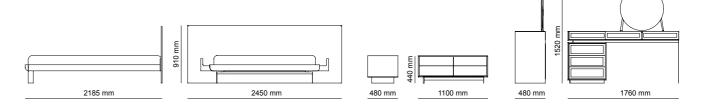

# \_ERA FINISHES | American Walnut, Thermo Oak TRAVERTINE GLASSES | Fusion Glass, Bronze Glass METALS | Brush Gold \_EDESSA FINISHES | American Walnut, Intra Oak TRAVERTINE GLASSES | Bronze Glass METALS | Bronze Metal 515 mm 500 mm 1000 mm 2758 mm 1752 mm 2700 mm 500 mm 1000 mm 428 mm \_ODEON 405 mm

1500 mm

1500 mm

2900 mm