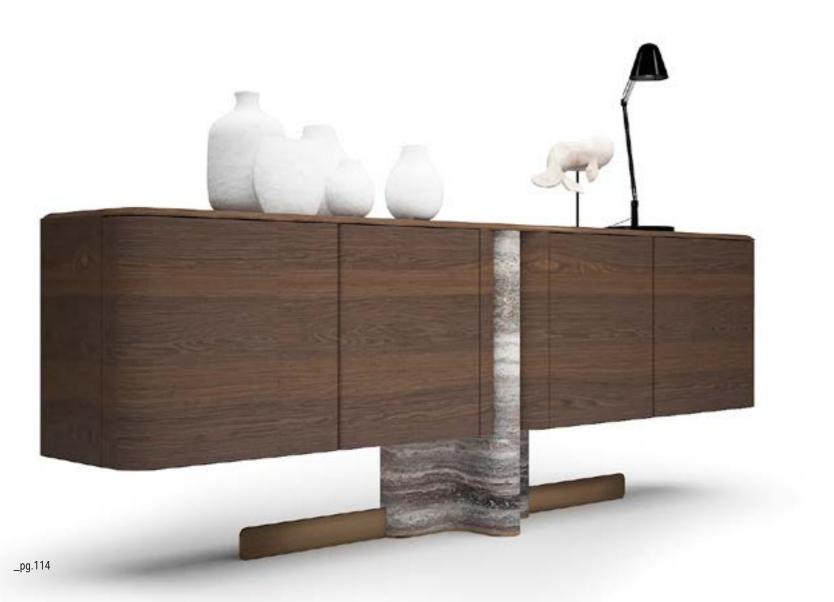

\_NEXT DINING ROOM

Next appeals to those whose sense of design favors simplicity. Antique gold metal details were used in the product, which has elegant lines. Thus, besides modernity, it adds a retro luxury atmosphere to your living space.

Console | W 228 - H 80 - D 53 • Table | W 220 - H 75 - D 90 • Chair | W 45 - H 90 - D 45 cm

CONSOIC | W 220 11 00 0 33 - Mable | W 220 11 73 0 70 - Chair | W 43 11 70 0 43 Ch

Space evolves, just as WE DO. IT CHANGES OVER TIME, ADJUSTING TO NEW TASTES, NEEDS AND LIFE STYLES. It'S HOW YOU LIVE IT. HOME IS MORE THAN EVER "OUR PLACE", THE PLACE WE WANT TO BE AND FIND OURSELVES. VALUES LIKE BEAUTY, LONG-LASTING QUALITY AND HARMONY WITH THE OBJECTS AROUND US ARE MORE THAN EVER IMPORTANT. ALL THIS IS WHAT WE CALL "PERSONAL LIVING", AN ADVANCED CONCEPT OF SPACE THAT IS ABLE TO REFLECT OUR WAY OF BEING, OUR LIVING STYLE DOWN TO THE SMALLEST DETAIL. ALL THIS INSPIRES DIAMOND, TO BE PERSONAL-IZED AND MATCHED TO SUIT