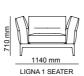

modern design that combines solid panel and old carving artistry with today's technology, has a curved case structure in the product with reworked wooden cover details. In addition, the product using real marble has the perfect harmony of natural stone and wood.









# \_TECHNICAL DETAILS

ACCESSORIES\_ 276

SOFAS \_ **278** 

DINING ROOMS \_ 284

BEDROOMS \_ 288





































\_ERA







ERA - 3 SEATER

ERA - WITH DRAWERS



\_ERA CORNER









\_EDESSA

















\_EDESSA CORNER







\_ODEON CORNER







DIAMOND : E MODULE

DIAMOND : F MODULE



DIAMOND : G MODULE



DIAMOND : B MODULE

\_DIAMOND



DIAMOND : D MODULE

DIAMOND : K MODULE



\_NEXT







\_GAMMA & GAMMA CORNER













\_ICON















\_LIMA





\_LIMA CORNER



















\_LIGNA CORNER















\_CRAFT CORNER & RELAX

#### \_DINING ROOMS | TECHNICAL DETAILS

# \_ERA FINISHES | American Walnut, Thermo Oak TRAVERTINE GLASSES | Fusion Glass, Bronze Glass METALS | Brush Gold \_EDESSA FINISHES | American Walnut, Intra Oak TRAVERTINE GLASSES | Bronze Glass METALS | Bronze Metal 515 mm 500 mm 1000 mm 2758 mm 1752 mm 2700 mm 500 mm 1000 mm 428 mm \_ODEON 405 mm

1500 mm

1500 mm

2900 mm



### \_DINING ROOMS | TECHNICAL DETAILS

## $\_B {\tt EDROOMS} \ | {\tt TECHNICAL \, DETAILS}$



#### \_OTTO

FINISHES | Fumo Oak, Grey Oak, Bianco, Dune, Sahara, Ombra, Beige, Platinum, Melanga, Antrasit, Oriente, Senape, Rosso.





#### \_ERA

FINISHES | American Walnut, Thermo Oak TRAVERTINE GLASSES | Fusion Glass, Bronze Glass METALS | Brush Gold





#### \_