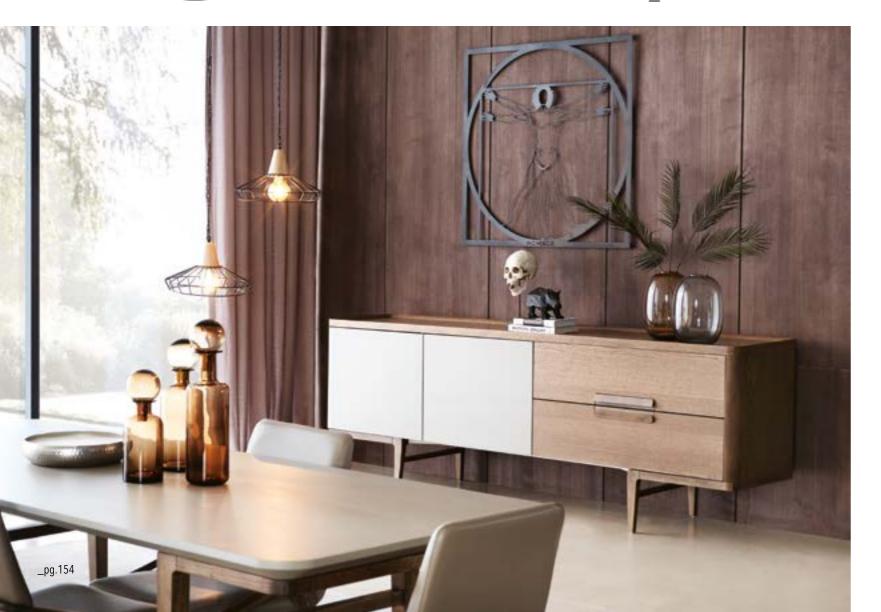

#### \_OTTO DINING ROOM

Otto is designed for those who don't make concessions to simplicity. Otto, where cubic and oval lines are used together for your living comfort, has a relaxing and peaceful feature with its color and design details.

Console | W 228 - H 80 - D 53 • Table | W 220 - H 75 - D 90 • Chair | W 45 - H 90 - D 45 cm

FOR THOSE WHO GO ON A JOURNEY TO REACH EXCELLENCE. THERE IS NO DIFFUCULTY.

FOR THEM, EVERY TAKEN STEP MEANS DISCOVERING NEW BEAUTIES. SEEING THE WORLD
FROM ANOTHER WINDOW AND EXPERIENCE EMOTIONS WHICH WAS NOT FELT BEFORE.