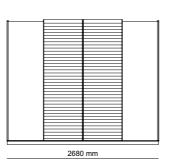

# \_ERA FINISHES | American Walnut, Thermo Oak TRAVERTINE GLASSES | Fusion Glass, Bronze Glass METALS | Brush Gold \_EDESSA FINISHES | American Walnut, Intra Oak TRAVERTINE GLASSES | Bronze Glass METALS | Bronze Metal 515 mm 500 mm 1000 mm 2758 mm 1752 mm 2700 mm 500 mm 1000 mm 428 mm \_ODEON 405 mm