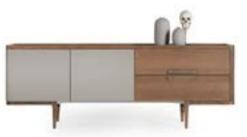

\_ICON DINING ROOM

Icon Dining Room hides all the glitter of the city with its ceramic and bronze coating details. The product, in which walnut wood is used, also has a touch cover system. In this way, it offers a minimal design.