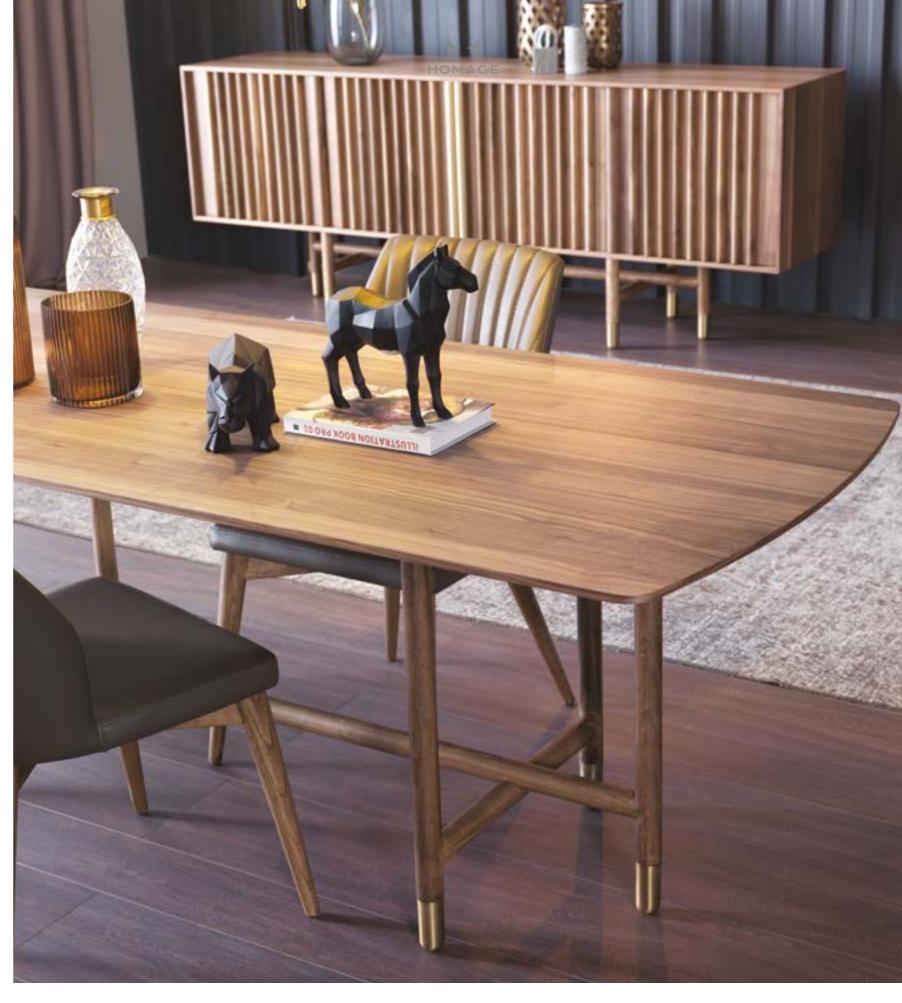

#### \_PIETRA DINING ROOM

Console | W 230 - H 80 - D 50 • Table | W 210 - H 85 - D 92 • Chair | W 43 - H 92 - D 45 cm

HOME, A PLACE THAT FELLS LIKE A TIGHT HUG: WHERE TIME STANDS STILL FOR JUST A MOMENT, AND WHERE THE NOISE OF THE OUTSIDE WORLD IS BLOCKED OUT AND WHERE YOU CAN BREATHE IT ALL OUT AFTER BEING TENSE ALL DAY. FROM THE MOMENT YOU ENTER THE DOOR, YOU ARE SAFE, YOU ARE WARM AND YOU ARE EXPECTIONALLY LOVED. THERE IS A CERTAIN AWE IN WANDERING THERE IS WONDER EVERY PLACE THAT I ROAM; BUT NO NEW PLACE TO WHICH IVENTURE WILL HAVE THE SAME WONDER AS HOME.