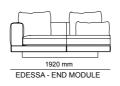

\_ERA CORNER

\_EDESSA

\_EDESSA CORNER

\_ODEON CORNER

DIAMOND : E MODULE

DIAMOND : F MODULE

DIAMOND : G MODULE

DIAMOND : B MODULE