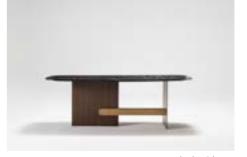

Console | W 240 - H 82 - D 45 • Table | W 223 - H 76 - D 110 • Chair | W 54 - H 67 - D 41 cm

Era table, which has solid and characteristic features, is very rich to offer a range of options in the form of bottom table and leg with is specially designed assembly and production method. Imagine being able to touch thousands of years ago with the fusion glass technique used by Egyptians and Seljuks, as well as wood veneer top table produced with special craftsmanship, each one more special than the other or a travertine marble of your choice. Own an iconic product, not just a table.

The real stone texture, specially prepared for the ERA Series, is one of the elements that highlights the identity of the product. The marble used in ERA has been one of the rare stones with antibacterial properties, high durability and used in historical textures and special works in the past. One of the reasons why we prefer this stone is that it is one of the rare stones that carry the traces of past history.