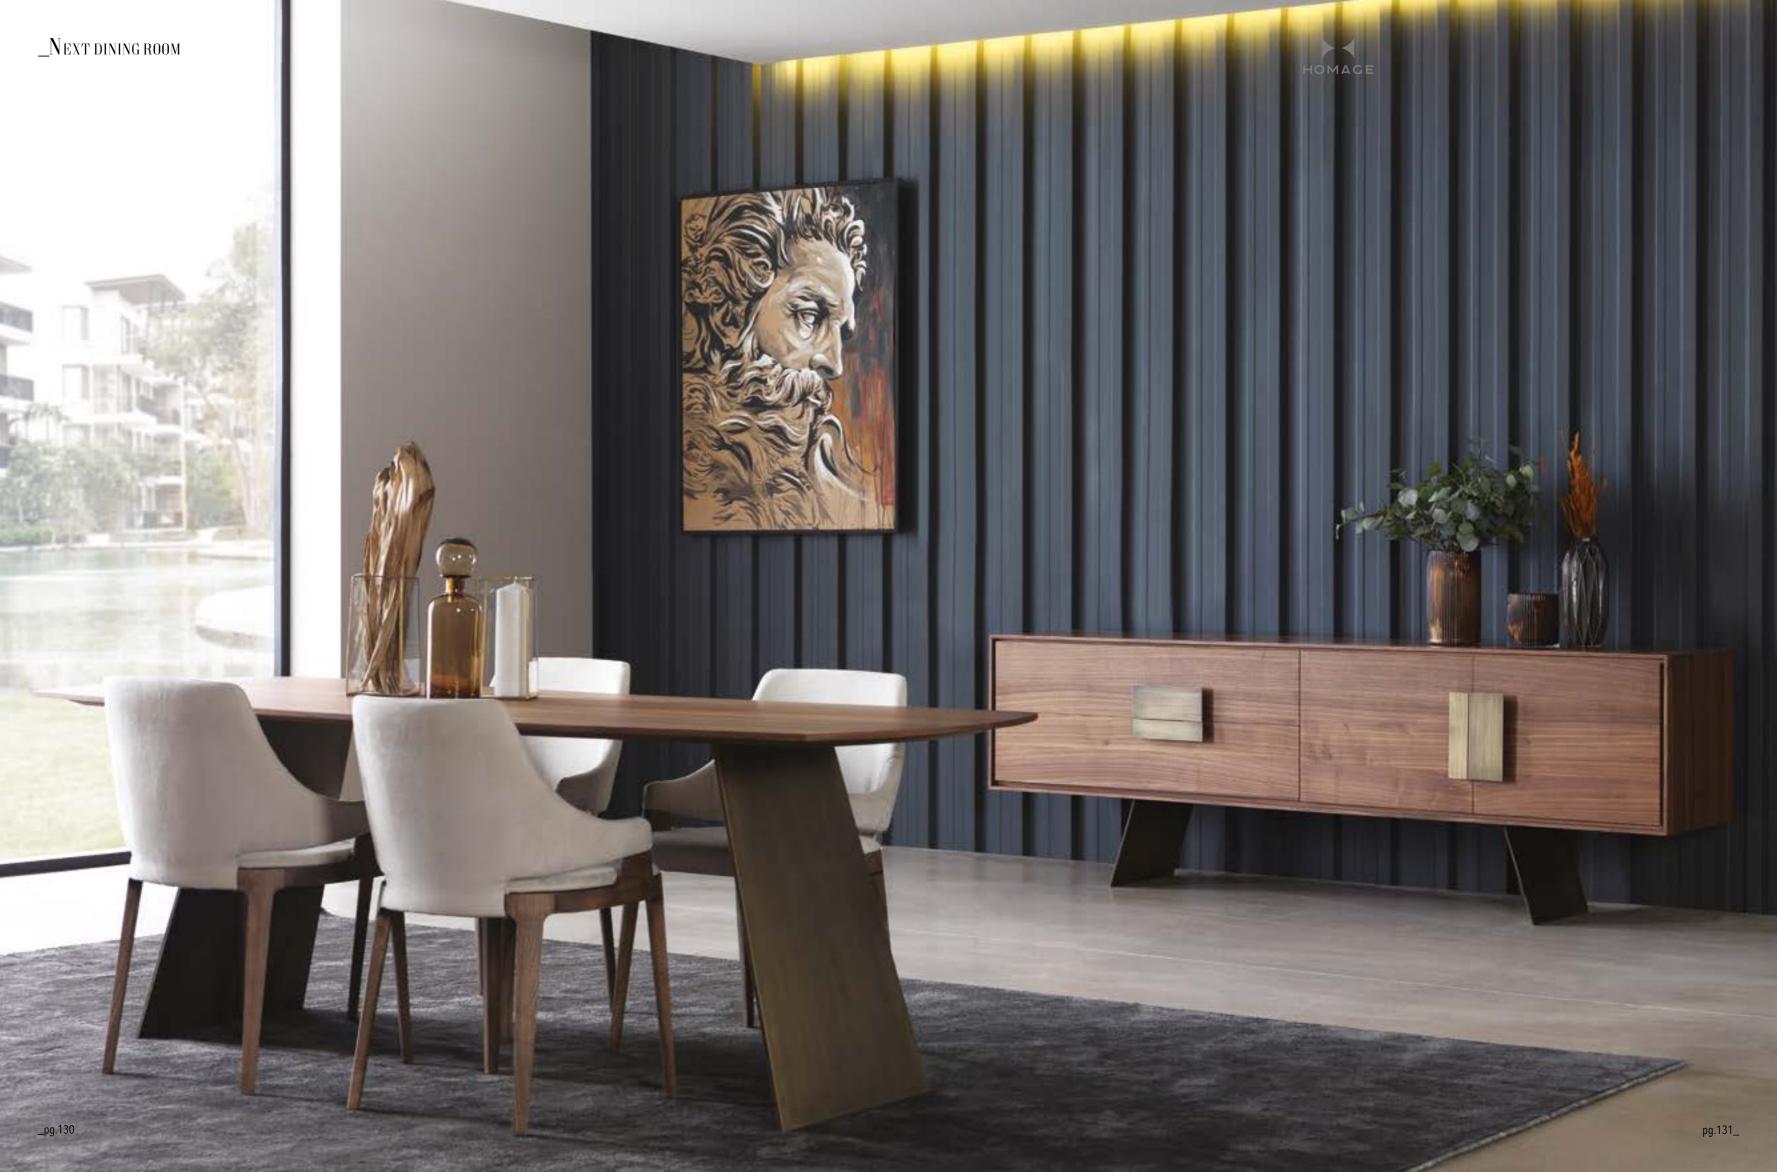

\_NEXT DINING ROOM

Next appeals to those whose sense of design favors simplicity. Antique gold metal details were used in the product, which has elegant lines. Thus, besides modernity, it adds a retro luxury atmosphere to your living space.

Console | W 228 - H 80 - D 53 • Table | W 220 - H 75 - D 90 • Chair | W 45 - H 90 - D 45 cm

CONSOIC | W 220 11 00 0 33 - Mable | W 220 11 73 0 70 - Chair | W 43 11 70 0 43 Ch

Space evolves, just as WE DO. IT CHANGES OVER TIME, ADJUSTING TO NEW TASTES, NEEDS AND LIFE STYLES. It'S HOW YOU LIVE IT. HOME IS MORE THAN EVER "OUR PLACE", THE PLACE WE WANT TO BE AND FIND OURSELVES. VALUES LIKE BEAUTY, LONG-LASTING QUALITY AND HARMONY WITH THE OBJECTS AROUND US ARE MORE THAN EVER IMPORTANT. ALL THIS IS WHAT WE CALL "PERSONAL LIVING", AN ADVANCED CONCEPT OF SPACE THAT IS ABLE TO REFLECT OUR WAY OF BEING, OUR LIVING STYLE DOWN TO THE SMALLEST DETAIL. ALL THIS INSPIRES DIAMOND, TO BE PERSONAL-IZED AND MATCHED TO SUIT