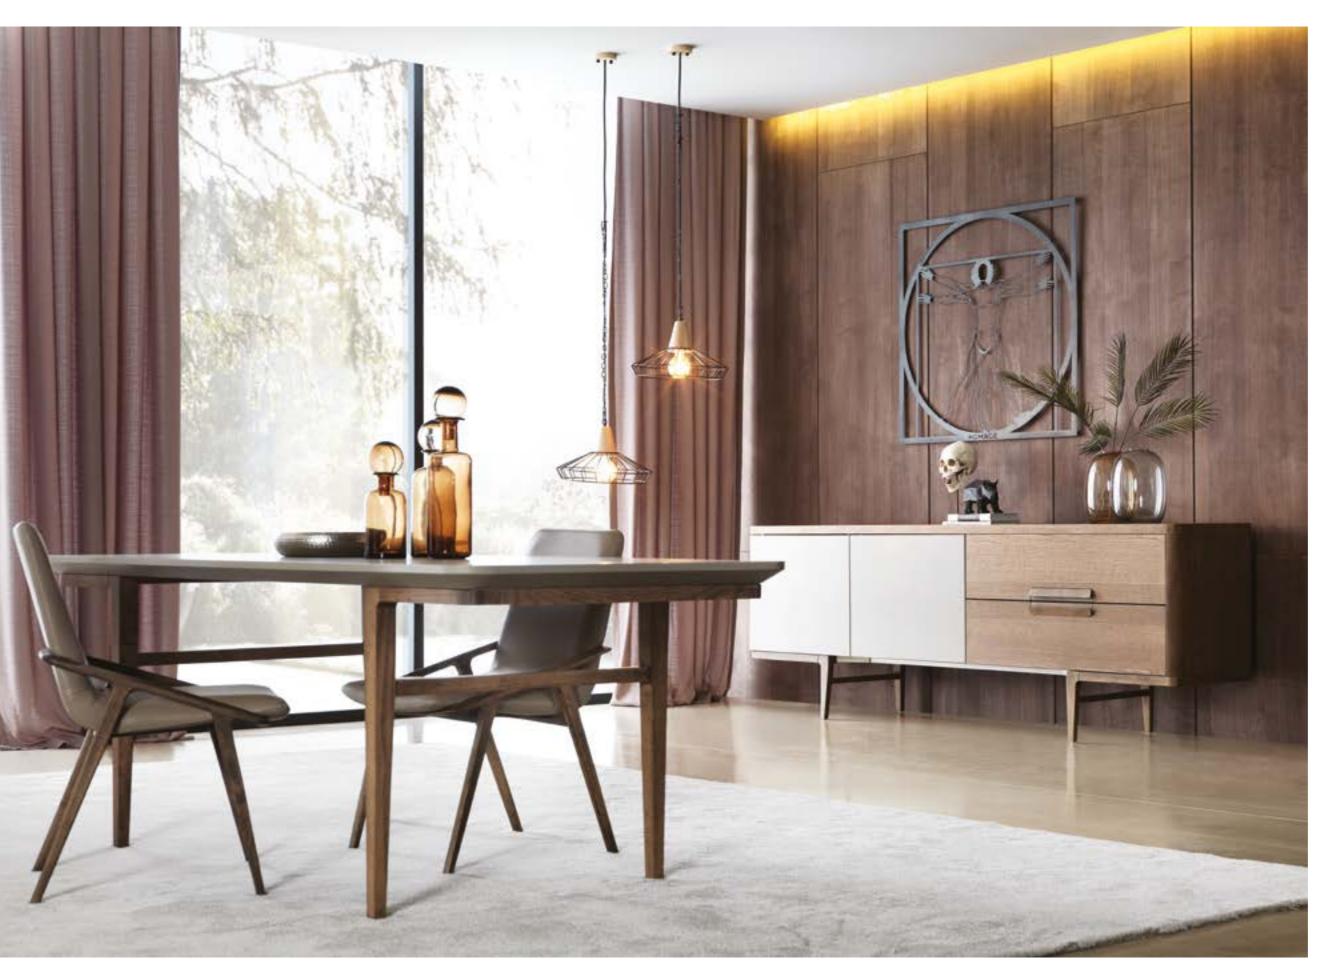

FEELING
COMFORTABLE AT
HOME IS EVERYBODY'S DESIRE
SO IN ORDER TO GET THAT SENSE FOR
YOU WE ARE CIVING UTMOST ATTENTION
TO YOUR FURNITURES DESIGN, FUNCTION AND
THEIR COLOR. THE PERFECT SYNTHESIS BETWEEN
DESIGN CONTENT AND STRUCTURAL SOLIDITY. OTTO
EPITOMISES THE WARMTH OF YESTERDAY'S DESIGN
EXPRESSED IN THE LANGUAGE OF TODAY.
IT OFFERS PURE FORMS, FREE FROM EXCESSIVE DECORATIVE ELEMENTS, IN WHICH
PRACTICALITY IS THE PREVALENT
FEATURE. OTTO HAS TRULY
EYE-CATCHING STYLE.

#### \_OTTO DINING ROOM

Otto is designed for those who don't make concessions to simplicity. Otto, where cubic and oval lines are used together for your living comfort, has a relaxing and peaceful feature with its color and design details.

Console | W 228 - H 80 - D 53 • Table | W 220 - H 75 - D 90 • Chair | W 45 - H 90 - D 45 cm

FOR THOSE WHO GO ON A JOURNEY TO REACH EXCELLENCE. THERE IS NO DIFFUCULTY.

FOR THEM, EVERY TAKEN STEP MEANS DISCOVERING NEW BEAUTIES. SEEING THE WORLD
FROM ANOTHER WINDOW AND EXPERIENCE EMOTIONS WHICH WAS NOT FELT BEFORE.