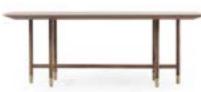

#### \_PIETRA DINING ROOM

Console | W 230 - H 80 - D 50 • Table | W 210 - H 85 - D 92 • Chair | W 43 - H 92 - D 45 cm

HOME, A PLACE THAT FELLS LIKE A TIGHT HUG: WHERE TIME STANDS STILL FOR JUST A MOMENT, AND WHERE THE NOISE OF THE OUTSIDE WORLD IS BLOCKED OUT AND WHERE YOU CAN BREATHE IT ALL OUT AFTER BEING TENSE ALL DAY. FROM THE MOMENT YOU ENTER THE DOOR, YOU ARE SAFE, YOU ARE WARM AND YOU ARE EXPECTIONALLY LOVED. THERE IS A CERTAIN AWE IN WANDERING THERE IS WONDER EVERY PLACE THAT I ROAM; BUT NO NEW PLACE TO WHICH IVENTURE WILL HAVE THE SAME WONDER AS HOME.