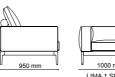

Console | W 230 - H 83 - D 50 • Table | W 200 - H 75 - D 90 • Chair | W 43 - H 90 - D 45 cm

pg.151\_