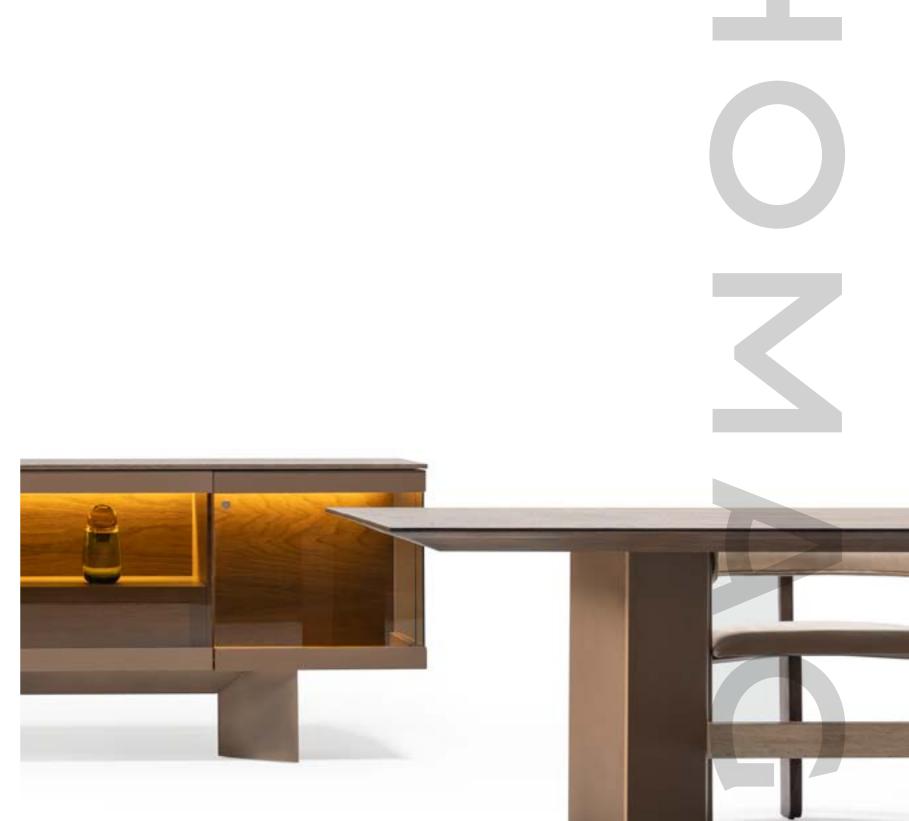

\_ERA DINING ROOM

Era console, which has been dimensioned and designed outside of standard forms and dimensions, is very successful in synthesizing special handcrafts with modern production techniques.

Console | W 240 - H 82 - D 45 • Table | W 223 - H 76 - D 110 • Chair | W 54 - H 67 - D 41 cm

Era table, which has solid and characteristic features, is very rich to offer a range of options in the form of bottom table and leg with is specially designed assembly and production method. Imagine being able to touch thousands of years ago with the fusion glass technique used by Egyptians and Seljuks, as well as wood veneer top table produced with special craftsmanship, each one more special than the other or a travertine marble of your choice. Own an iconic product, not just a table.

The real stone texture, specially prepared for the ERA Series, is one of the elements that highlights the identity of the product. The marble used in ERA has been one of the rare stones with antibacterial properties, high durability and used in historical textures and special works in the past. One of the reasons why we prefer this stone is that it is one of the rare stones that carry the traces of past history.