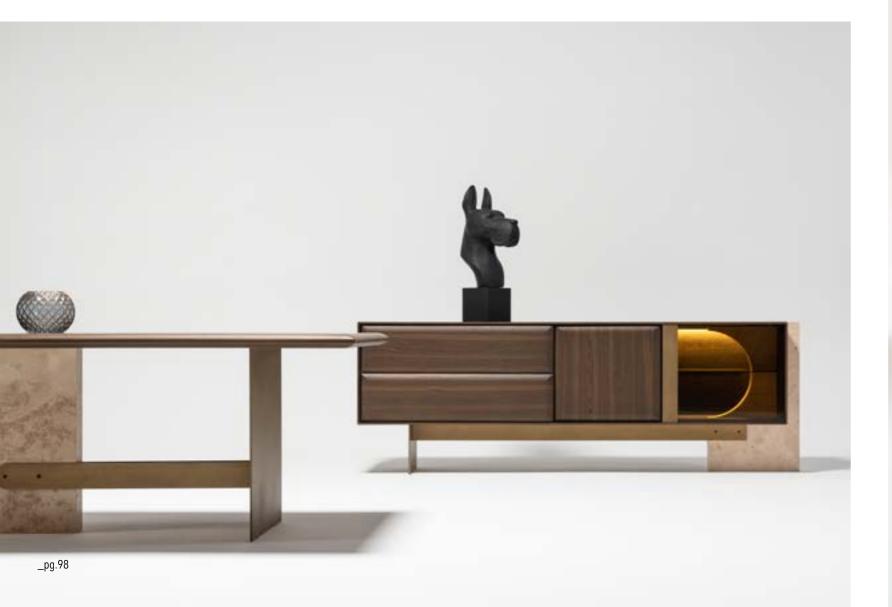

\_ERA DINING ROOM

Era console, which has been dimensioned and designed outside of standard forms and dimensions, is very successful in synthesizing special handcrafts with modern production techniques.

Console | W 240 - H 82 - D 45 • Table | W 223 - H 76 - D 110 • Chair | W 54 - H 67 - D 41 cm

Era table, which has solid and characteristic features, is very rich to offer a range of options in the form of bottom table and leg with is specially designed assembly and production method. Imagine being able to touch thousands of years ago with the fusion glass technique used by Egyptians and Seljuks, as well as wood veneer top table produced with special craftsmanship, each one more special than the other or a travertine marble of your choice. Own an iconic product, not just a table.

The real stone texture, specially prepared for the ERA Series, is one of the elements that highlights the identity of the product. The marble used in ERA has been one of the rare stones with antibacterial properties, high durability and used in historical textures and special works in the past. One of the reasons why we prefer this stone is that it is one of the rare stones that carry the traces of past history.