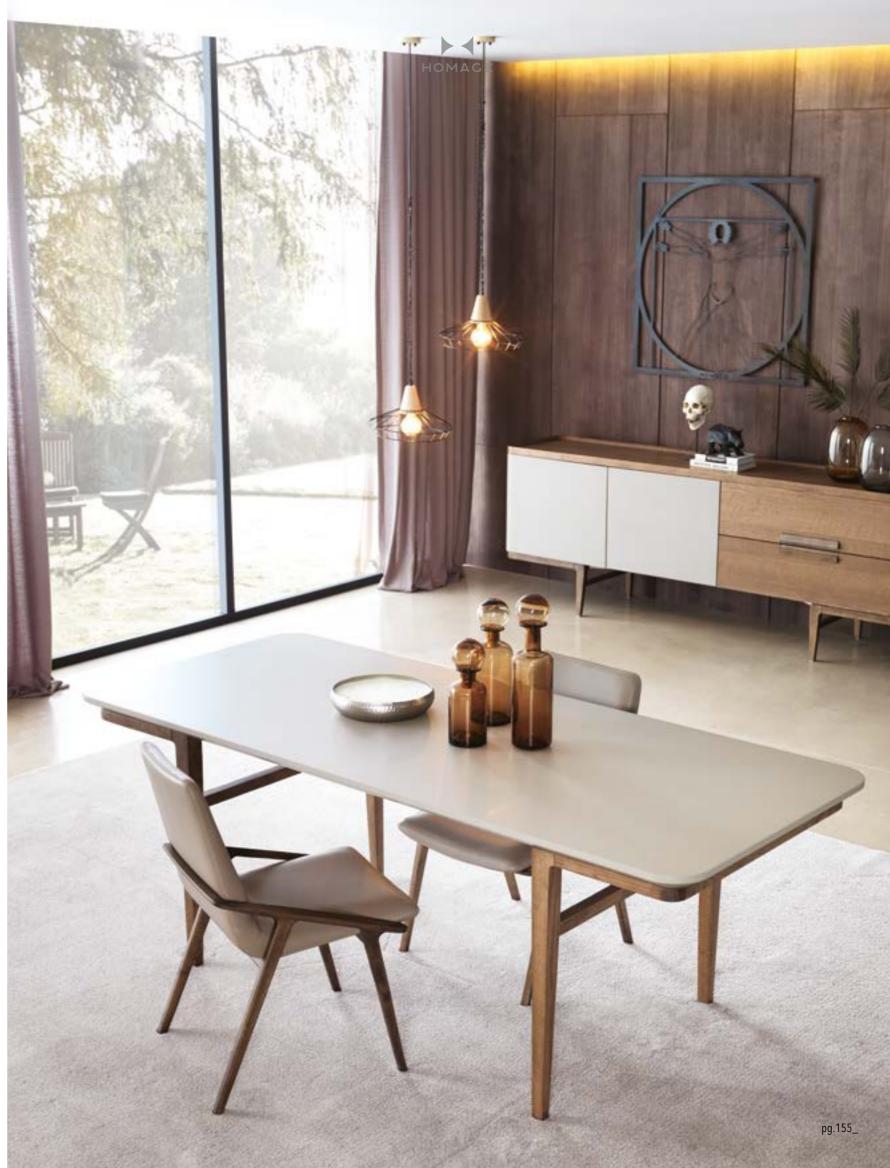

FEELING
COMFORTABLE AT
HOME IS EVERYBODY'S DESIRE
SO IN ORDER TO GET THAT SENSE FOR
YOU WE ARE CIVING UTMOST ATTENTION
TO YOUR FURNITURES DESIGN, FUNCTION AND
THEIR COLOR. THE PERFECT SYNTHESIS BETWEEN
DESIGN CONTENT AND STRUCTURAL SOLIDITY. OTTO
EPITOMISES THE WARMTH OF YESTERDAY'S DESIGN
EXPRESSED IN THE LANGUAGE OF TODAY.
IT OFFERS PURE FORMS, FREE FROM EXCESSIVE DECORATIVE ELEMENTS, IN WHICH
PRACTICALITY IS THE PREVALENT
FEATURE. OTTO HAS TRULY
EYE-CATCHING STYLE.

#### \_OTTO DINING ROOM

Otto is designed for those who don't make concessions to simplicity. Otto, where cubic and oval lines are used together for your living comfort, has a relaxing and peaceful feature with its color and design details.

Console | W 228 - H 80 - D 53 • Table | W 220 - H 75 - D 90 • Chair | W 45 - H 90 - D 45 cm

FOR THOSE WHO GO ON A JOURNEY TO REACH EXCELLENCE. THERE IS NO DIFFUCULTY.

FOR THEM, EVERY TAKEN STEP MEANS DISCOVERING NEW BEAUTIES. SEEING THE WORLD
FROM ANOTHER WINDOW AND EXPERIENCE EMOTIONS WHICH WAS NOT FELT BEFORE.