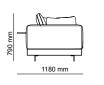

\_ERA CORNER

\_EDESSA

\_EDESSA CORNER

\_ODEON CORNER

DIAMOND : E MODULE

DIAMOND : F MODULE

DIAMOND : G MODULE

DIAMOND : B MODULE