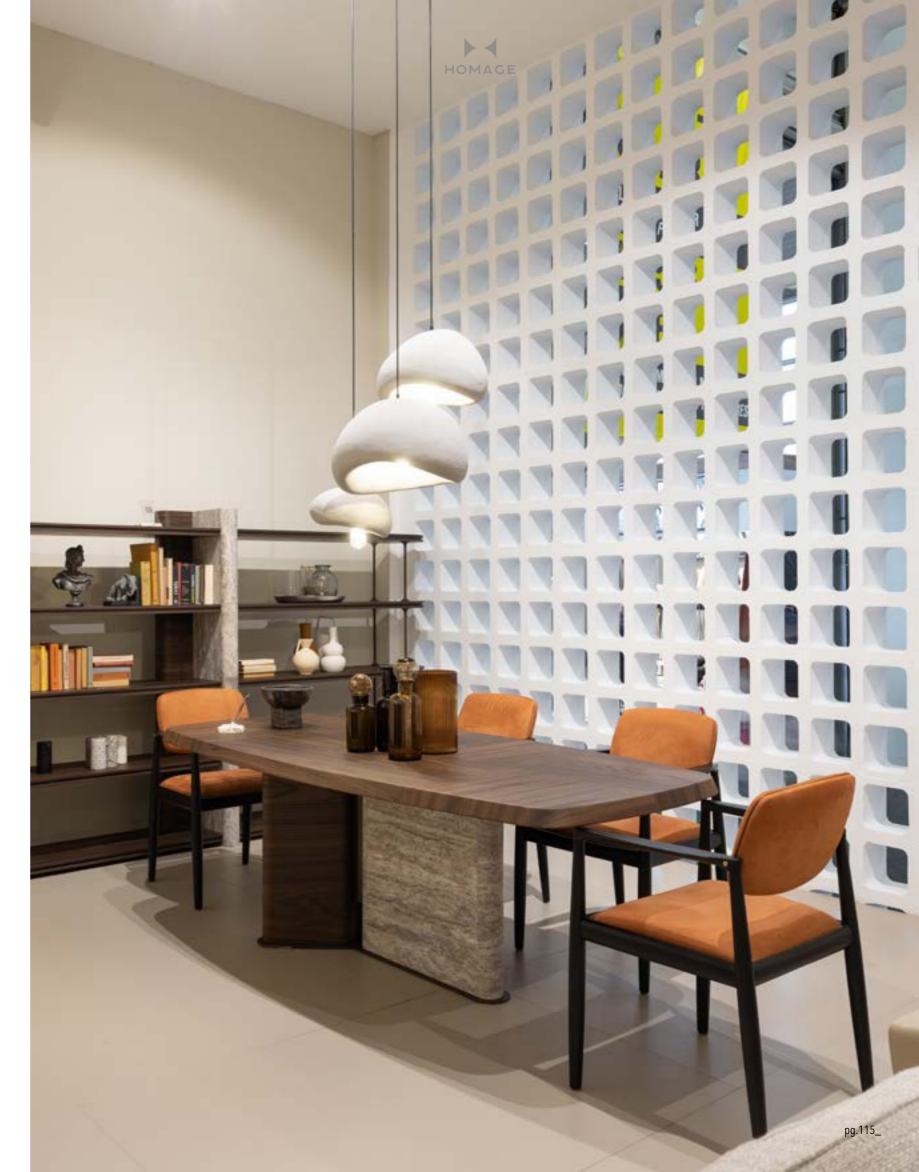

ting its very light and transparent appearance with special bronze-painted metal legs, EDESSA CONSOLE reveals this transparent appearance with all its splendor by the special LED light leach behind it.





Console | W 230 - H 80 - D 45 • Table | W 250 - H 75 - D 110 • Chair | W 54 - H 67 - D 41 cm



\_Edessa dining room



OPEN
THE DOORS OF YOUR
PRIVATE HOMES. ODEO HAS
A LIVELY, BEAUTIFUL, INTELLIGENT,
PRACTICAL, SPECIAL DESIGN, FUTURISTIC,
SPARKLING, SEDUCTIVE AND UNIQUE SPIRIT. IT
HAS BEEN PRESENTED TO YOU TO GIVE YOU IDEAS,
DESIRES. THANKS TO ODEON, YOU CAN FULFILL
YOUR WISH WHENEVER YOU WANT. WHATEVER
YOUR ROOM PLAN, WHATEVER SQUARE METER
YOU HAVE, ODEON HAS BEEN DEVELOPED
TO MAKE EVERY DAY EASIER. IT WAS DESIGNED FROM INSPIRATION FROM
THE SPLENDOR OF
NATURE.

\_ODEON DINING ROOM















Console | W 240 - H 85 - D 51 • Table | W 230 / 278 - H 82 - D 100 • Chair | W 61 - H 88 - D 57 cm

THE LIVING ROOM HAS A SIGNIFICANT PLACE IN HUMAN LIFE . HAVING A WIDE RANGE OF FURNI-TURE CHOICES , PEOPLE ARE MADE TO BE COM-FORTABLE AND PEACEFUL MANNER BASED ON THEIR USE. WE NEED A DINING ROOM SET WHICH ALWAYS RELAXED, COM-FORTABLE, SHOULD BE DURABLE AND SHOULD MEET THE VALUE. ICON OFFERS LIVING SPACES WHERE EVERY DETAIL IS METICULOUSLY PLANNED FOR THE COMFORT OF LIFE, WHERE UNNEC-ESSARY ITEMS ARE NOT INCLUDED AND DISOR-DER IS NOT INCLUDED IN YOUR DAILY LIFE.

\_ICON DINING ROOM













Icon Dining Room hides all the glitter of the city with its ceramic and bronze coating details. The product, in which walnut wood is used, also has a touch cover system. In this way, it o