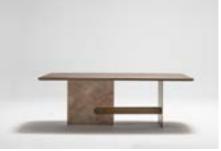

Console | W 240 - H 82 - D 45 • Table | W 223 - H 76 - D 110 • Chair | W 54 - H 67 - D 41 cm

Era table, which has solid and characteristic features, is very rich to offer a range of options in the form of bottom table and leg with is specially designed assembly and production method. Imagine being able to touch thousands of years ago with the fusion glass technique used by Egyptians and Seljuks, as well as wood veneer top table produced with special craftsmanship, each one more special than the other or a travertine marble of your choice. Own an iconic product, not just a table.

The real stone texture, specially prepared for the ERA Series, is one of the elements that highlights the identity of the product. The marble used in ERA has been one of the rare stones with antibacterial properties, high durability and used in historical textures and special works in the past. One of the reasons why we prefer this stone is that it is one of the rare stones that carry the traces of past history.